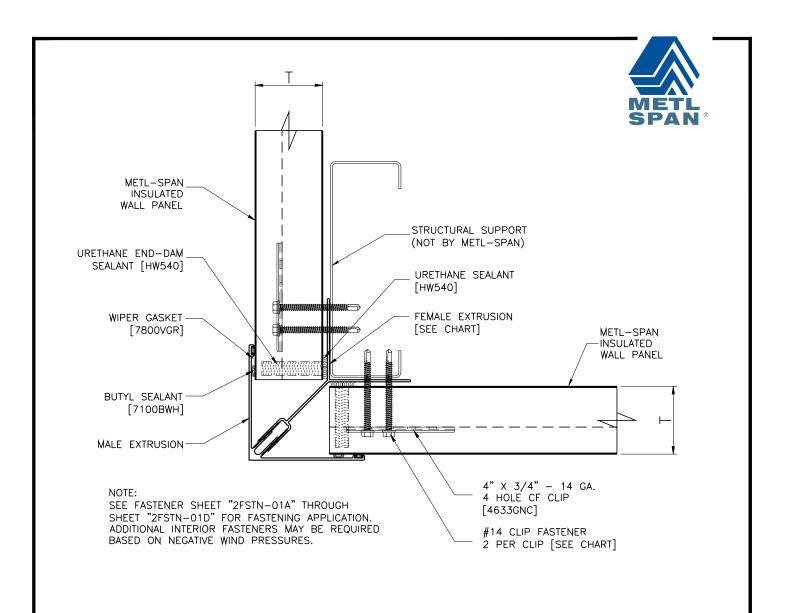

REFER TO SHEET "CI-INFO" FOR ADDITIONAL INFORMATION REGARDING THE APPLICATION OF SEALANTS, FASTENERS, AND CLOSURE MATERIALS.
CONSULT METL-SPAN TO DETERMINE ALLOWABLE LOAD AND SPACING OF ATTACHMENT FASTENERS.

|   | WALL<br>THICKNESS<br>T | MALE<br>EXTRUSION | FEMALE<br>EXTRUSION | WALL CLIP<br>SCREW<br>TEK III | WALL CLIP<br>SCREW<br>TEK V | WALL CLIP<br>SCREW<br>TYPE B |
|---|------------------------|-------------------|---------------------|-------------------------------|-----------------------------|------------------------------|
| ı | 2"                     | 9425ANC           | 9430ANC             | 1616PNC                       | 1724PNC                     | 1816PNC                      |
|   | 2.5"                   | 9425ANC           | 9431ANC             | 1624PNC                       | 1732PNC                     | 1824PNC                      |
| ı | 3"                     | 9425ANC           | 9432ANC             | 1624PNC                       | 1732PNC                     | 1824PNC                      |
|   | 4"                     | 9429ANC           | 9433ANC             | 1632PNC                       | 1740PNC                     | 1832PNC                      |

COMMERCIAL AND INDUSTRIAL

OUTSIDE CORNER DETAIL WITH EXTRUSION

② 2016 Metl-Span, an NCI Building Systems company. All rights reserved.

2H-EC-01 DATE: Nov. 9, 2016