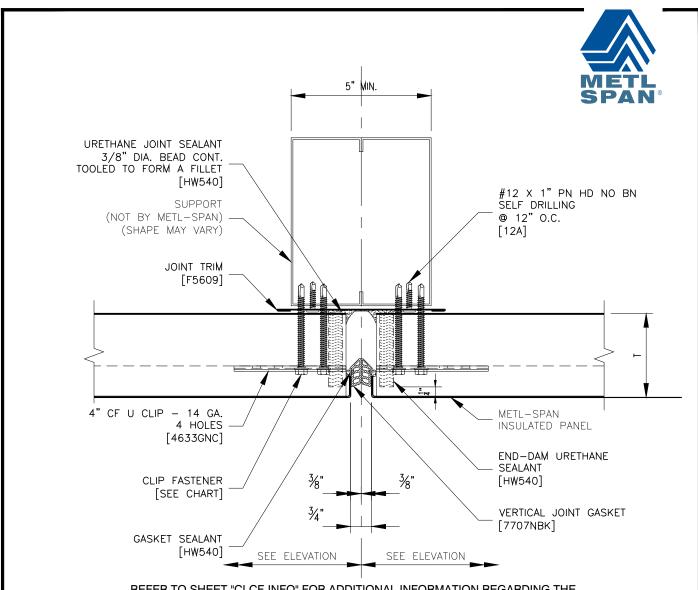

REFER TO SHEET "CI-CF-INFO" FOR ADDITIONAL INFORMATION REGARDING THE APPLICATION OF SEALANTS, FASTENERS, AND CLOSURE MATERIALS.

CONSULT METL-SPAN TO DETERMINE ALLOWABLE LOAD AND SPACING OF ATTACHMENT FASTENERS...

| Т                         | TYPE 3 CLIP<br>FASTENER | TYPE 5 CLIP<br>FASTENER | TYPE B CLIP<br>FASTENER |
|---------------------------|-------------------------|-------------------------|-------------------------|
| 2"                        | 1616PNC                 | 1724PNC                 | 1816PNC                 |
| 2.5"                      | 1624PNC                 | 1732PNC                 | 1824PNC                 |
| 3"                        | 1624PNC                 | 1732PNC                 | 1824PNC                 |
| 4"                        | 1632PNC                 | 1740PNC                 | 1832PNC                 |
| VERTICAL JOINT ATTACHMENT |                         |                         |                         |

COMMERCIAL AND INDUSTRIAL

VERTICAL JOINT ATTACHMENT
DETAIL w/ GASKET
HORIZONTAL INSTALLATION
© 2016 Metl-Span, an NCI Building Systems company. All rights reserved.

2H-VJ-01

DATE: Nov. 9, 2016