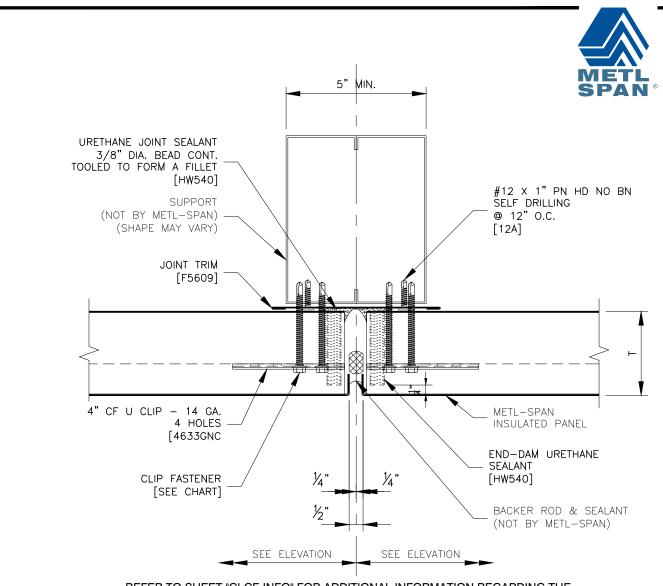

REFER TO SHEET "CI-CF-INFO" FOR ADDITIONAL INFORMATION REGARDING THE APPLICATION OF SEALANTS, FASTENERS, AND CLOSURE MATERIALS.

CONSULT METL-SPAN TO DETERMINE ALLOWABLE LOAD AND SPACING OF ATTACHMENT FASTENERS...

| Т    | TYPE 3 CLIP<br>FASTENER | TYPE 5 CLIP<br>FASTENER | TYPE B CLIP<br>FASTENER |
|------|-------------------------|-------------------------|-------------------------|
| 2"   | 1616PNC                 | 1724PNC                 | 1816PNC                 |
| 2.5" | 1624PNC                 | 1732PNC                 | 1824PNC                 |
| 3"   | 1624PNC                 | 1732PNC                 | 1824PNC                 |
| 4"   | 1632PNC                 | 1740PNC                 | 1832PNC                 |

COMMERCIAL AND INDUSTRIAL

VERTICAL JOINT ATTACHMENT
DETAIL - WET SEALED
HORIZONTAL INSTALLATION

2016 Metl-Span, an NCI Building Systems company. All rights reserved.

2H-VJ-02

DATE: Nov. 9, 2016