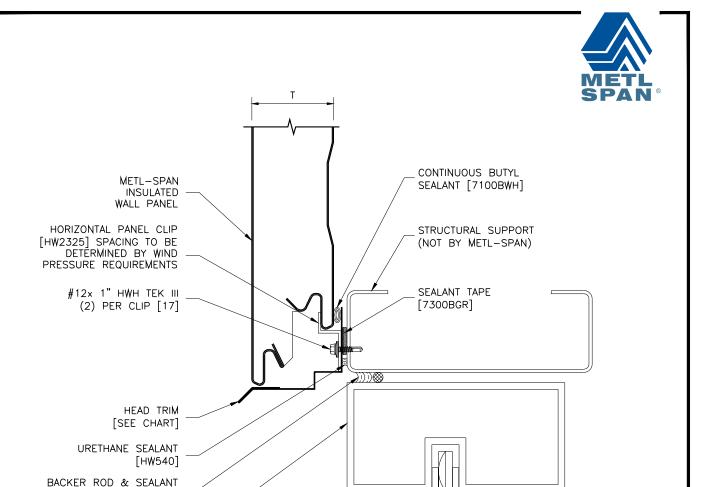

REFER TO SHEET "CI-INFO" FOR ADDITIONAL INFORMATION REGARDING THE APPLICATION OF SEALANTS, FASTENERS, AND CLOSURE MATERIALS.
CONSULT METL-SPAN TO DETERMINE ALLOWABLE LOAD AND SPACING OF ATTACHMENT FASTENERS.

(NOT BY METL-SPAN)

DOOR, WINDOW OR LOUVER FRAME (NOT BY METL-SPAN)

| Т                         | BASE<br>FLASHING | TEK III CLIP<br>FASTENER                                                                                     | TEK V CLIP<br>FASTENER | TYPE B CLIP<br>FASTENER        |
|---------------------------|------------------|--------------------------------------------------------------------------------------------------------------|------------------------|--------------------------------|
| 2"                        | F5003            | 1616PNC                                                                                                      | 1724PNC                | 1816PNC                        |
| 2.5"                      | F5015            | 1624PNC                                                                                                      | 1732PNC                | 1824PNC                        |
| 2.75"                     | F5070            | 1624PNC                                                                                                      | 1732PNC                | 1824PNC                        |
| 3"                        | F5033            | 1624PNC                                                                                                      | 1732PNC                | 1824PNC                        |
| 4"                        | F5051            | 1632PNC                                                                                                      | 1740PNC                | 1832PNC                        |
| COMMERCIAL AND INDUSTRIAL |                  | HORIZONTAL HEAD DETAIL WITH DRIP TRIM  2016 Metl-Span, an NCI Building Systems company. All rights reserved. |                        | 2H-WH-01<br>DATE: Nov. 9, 2016 |