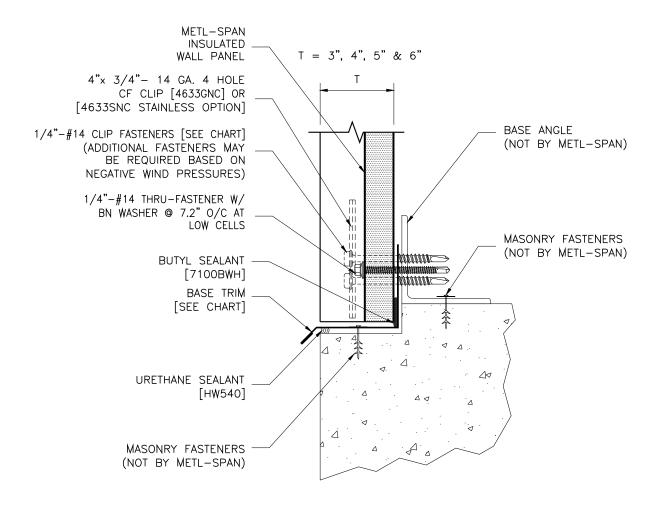

## REFER TO SHEET "CI-INFO" FOR ADDITIONAL INFORMATION REGARDING THE APPLICATION OF SEALANTS, FASTENERS, AND CLOSURE MATERIALS. CONSULT METL-SPAN TO DETERMINE ALLOWABLE LOAD AND SPACING OF ATTACHMENT FASTENERS.

| Т                                                 | BASE<br>TRIM | TEK III CLIP<br>FASTENER                                                                                              | TEK V CLIP<br>FASTENER | TYPE B CLIP<br>FASTENER         |
|---------------------------------------------------|--------------|-----------------------------------------------------------------------------------------------------------------------|------------------------|---------------------------------|
| 3"                                                | F5005        | 1624PNC                                                                                                               | 1732PNC                | 1824PNC                         |
| 4"                                                | F5036        | 1632PNC                                                                                                               | 1740PNC                | 1832PNC                         |
| 5"                                                | F5055        | 1640PNC                                                                                                               | 1748PNC                | 1840PNC                         |
| 6"                                                | F4026        | 1648PNC                                                                                                               | 1756PNC                | 1848PNC                         |
| 7.2 INSUL-RIB NOTCH<br>BASE DETAIL WITH DRIP TRIM |              | VERTICAL APPLICATION: COMMERCIAL & INDUSTRIAL © 2016 Mett-Span, an NCI Building Systems company. All rights reserved. |                        | 7.2-BE-02<br>DATE: Nov. 9, 2016 |