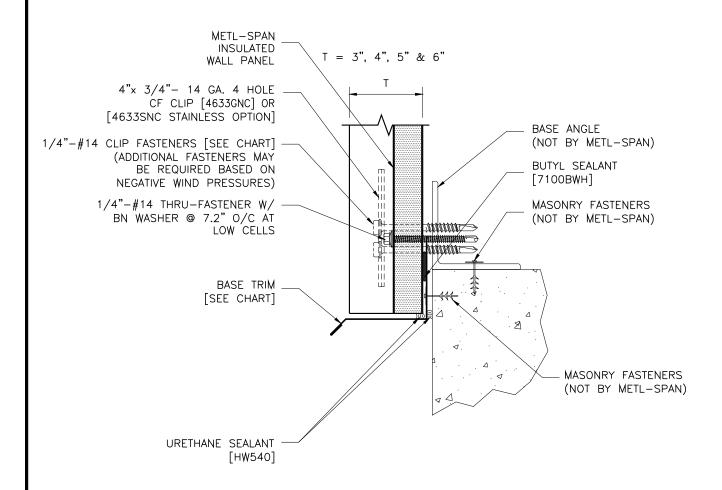

REFER TO SHEET "CI-INFO" FOR ADDITIONAL INFORMATION REGARDING THE APPLICATION OF SEALANTS, FASTENERS, AND CLOSURE MATERIALS.
CONSULT METL-SPAN TO DETERMINE ALLOWABLE LOAD AND SPACING OF ATTACHMENT FASTENERS.

| Т                                                    | BASE<br>TRIM | TEK III CLIP<br>FASTENER                                                                                             | TEK V CLIP<br>FASTENER | TYPE B CLIP<br>FASTENER         |
|------------------------------------------------------|--------------|----------------------------------------------------------------------------------------------------------------------|------------------------|---------------------------------|
| 3"                                                   | F5005        | 1624PNC                                                                                                              | 1732PNC                | 1824PNC                         |
| 4"                                                   | F5036        | 1632PNC                                                                                                              | 1740PNC                | 1832PNC                         |
| 5"                                                   | F5055        | 1640PNC                                                                                                              | 1748PNC                | 1840PNC                         |
| 6"                                                   | F4026        | 1648PNC                                                                                                              | 1756PNC                | 1848PNC                         |
| 7.2 INSUL-RIB OVERHANG<br>BASE DETAIL WITH DRIP TRIM |              | VERTICAL APPLICATION: COMMERCIAL & INDUSTRIAL  2016 Metl-Span, an NCI Building Systems company. All rights reserved. |                        | 7.2-BE-05<br>DATE: Nov. 9, 2016 |