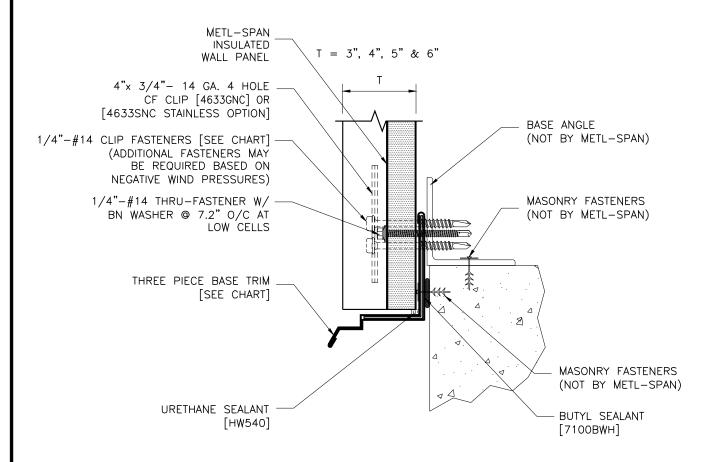

## REFER TO SHEET "CI-INFO" FOR ADDITIONAL INFORMATION REGARDING THE APPLICATION OF SEALANTS, FASTENERS, AND CLOSURE MATERIALS. CONSULT METL-SPAN TO DETERMINE ALLOWABLE LOAD AND SPACING OF ATTACHMENT FASTENERS.

| Т                                                          | THREE PIECE<br>BASE TRIM | TEK III CLIP<br>FASTENER                                                                                              | TEK V CLIP<br>FASTENER | TYPE B CLIP<br>FASTENER         |
|------------------------------------------------------------|--------------------------|-----------------------------------------------------------------------------------------------------------------------|------------------------|---------------------------------|
| 3"                                                         | F5042                    | 1624PNC                                                                                                               | 1732PNC                | 1824PNC                         |
| 4"                                                         | F5062                    | 1632PNC                                                                                                               | 1740PNC                | 1832PNC                         |
| 5"                                                         |                          | 1640PNC                                                                                                               | 1748PNC                | 1840PNC                         |
| 6"                                                         |                          | 1648PNC                                                                                                               | 1756PNC                | 1848PNC                         |
| 7.2 INSUL-RIB OVERHANG<br>BASE DETAIL WITH<br>WRAPPED TRIM |                          | VERTICAL APPLICATION: COMMERCIAL & INDUSTRIAL © 2016 Meti-Span, an NCI Building Systems company. All rights reserved. |                        | 7.2-BE-06<br>DATE: Nov. 9, 2016 |