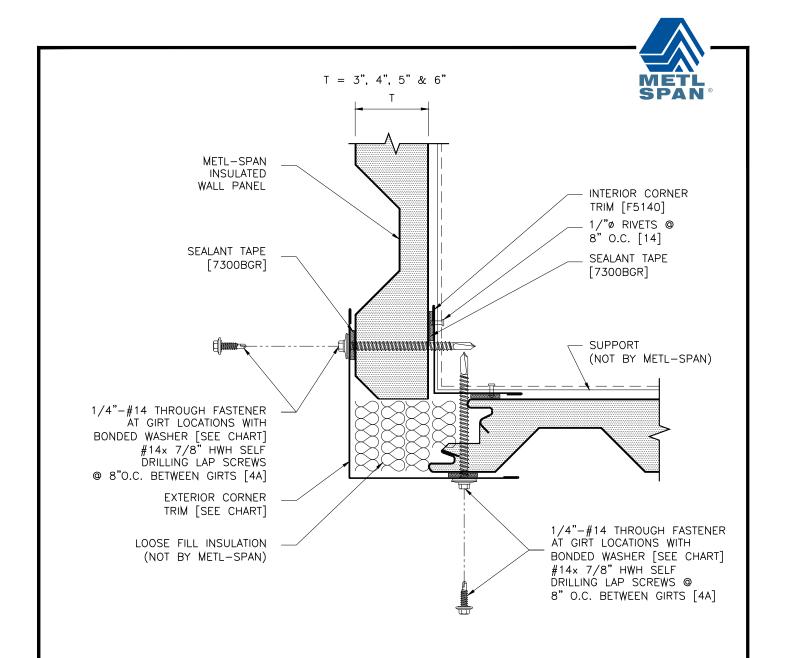

REFER TO SHEET "CI-INFO" FOR ADDITIONAL INFORMATION REGARDING THE APPLICATION OF SEALANTS, FASTENERS, AND CLOSURE MATERIALS.
CONSULT METL-SPAN TO DETERMINE ALLOWABLE LOAD AND SPACING OF ATTACHMENT FASTENERS.

| Т                                         | EXTERIOR<br>CORNER TRIM | THRU-FASTENER<br>TEK III                                                                                              | THRU-FASTENER<br>TEK V | THRU-FASTENER<br>TYPE B         |
|-------------------------------------------|-------------------------|-----------------------------------------------------------------------------------------------------------------------|------------------------|---------------------------------|
| 3"                                        | F5104                   | 1132P                                                                                                                 | 1240P                  | 1332P                           |
| 4"                                        | F5101                   | 1140P                                                                                                                 | 1248P                  | 1340P                           |
| 5"                                        | F5124                   | 1148P                                                                                                                 | 1256P                  | 1348P                           |
| 6"                                        | F5125                   | 1156P                                                                                                                 | 1264P                  | 1356P                           |
| 7.2 INSUL-RIB OUTSIDE<br>CORNER WITH TRIM |                         | VERTICAL APPLICATION: COMMERCIAL & INDUSTRIAL © 2016 Metl-Span, an NCI Building Systems company. All rights reserved. |                        | 7.2-CE-01<br>DATE: Nov. 9, 2016 |