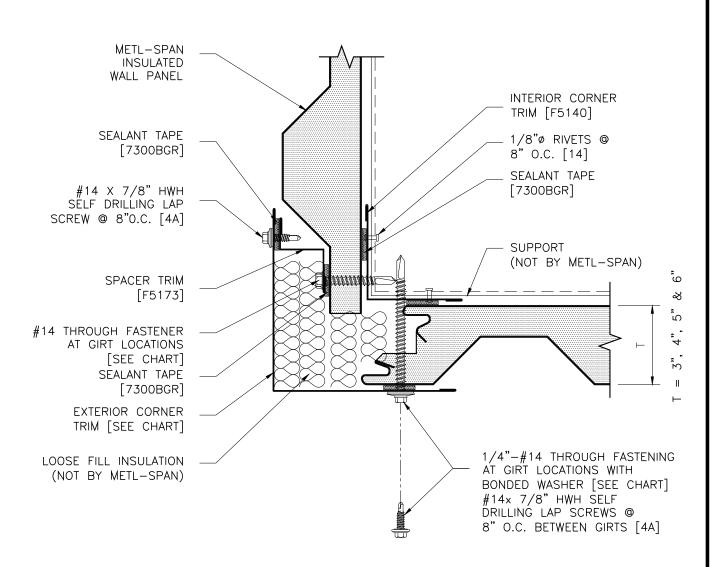

## REFER TO SHEET "CI-INFO" FOR ADDITIONAL INFORMATION REGARDING THE APPLICATION OF SEALANTS, FASTENERS, AND CLOSURE MATERIALS. CONSULT METL-SPAN TO DETERMINE ALLOWABLE LOAD AND SPACING OF ATTACHMENT FASTENERS.

| SOME SET IN ETER SET ET IN INTERESTANT DE LES TRABLES DE TRABLES D |                         |                                                                                                                      |                        |                                 |
|--------------------------------------------------------------------------------------------------------------------------------------------------------------------------------------------------------------------------------------------------------------------------------------------------------------------------------------------------------------------------------------------------------------------------------------------------------------------------------------------------------------------------------------------------------------------------------------------------------------------------------------------------------------------------------------------------------------------------------------------------------------------------------------------------------------------------------------------------------------------------------------------------------------------------------------------------------------------------------------------------------------------------------------------------------------------------------------------------------------------------------------------------------------------------------------------------------------------------------------------------------------------------------------------------------------------------------------------------------------------------------------------------------------------------------------------------------------------------------------------------------------------------------------------------------------------------------------------------------------------------------------------------------------------------------------------------------------------------------------------------------------------------------------------------------------------------------------------------------------------------------------------------------------------------------------------------------------------------------------------------------------------------------------------------------------------------------------------------------------------------------|-------------------------|----------------------------------------------------------------------------------------------------------------------|------------------------|---------------------------------|
| Т                                                                                                                                                                                                                                                                                                                                                                                                                                                                                                                                                                                                                                                                                                                                                                                                                                                                                                                                                                                                                                                                                                                                                                                                                                                                                                                                                                                                                                                                                                                                                                                                                                                                                                                                                                                                                                                                                                                                                                                                                                                                                                                              | EXTERIOR<br>CORNER TRIM | THRU-FASTENER<br>TEK III                                                                                             | THRU-FASTENER<br>TEK V | THRU-FASTENER<br>TYPE B         |
| 3"                                                                                                                                                                                                                                                                                                                                                                                                                                                                                                                                                                                                                                                                                                                                                                                                                                                                                                                                                                                                                                                                                                                                                                                                                                                                                                                                                                                                                                                                                                                                                                                                                                                                                                                                                                                                                                                                                                                                                                                                                                                                                                                             | F5104                   | 1132P                                                                                                                | 1240P                  | 1332P                           |
| 4"                                                                                                                                                                                                                                                                                                                                                                                                                                                                                                                                                                                                                                                                                                                                                                                                                                                                                                                                                                                                                                                                                                                                                                                                                                                                                                                                                                                                                                                                                                                                                                                                                                                                                                                                                                                                                                                                                                                                                                                                                                                                                                                             | F5101                   | 1140P                                                                                                                | 1248P                  | 1340P                           |
| 5"                                                                                                                                                                                                                                                                                                                                                                                                                                                                                                                                                                                                                                                                                                                                                                                                                                                                                                                                                                                                                                                                                                                                                                                                                                                                                                                                                                                                                                                                                                                                                                                                                                                                                                                                                                                                                                                                                                                                                                                                                                                                                                                             | F5124                   | 1148P                                                                                                                | 1256P                  | 1348P                           |
| 6"                                                                                                                                                                                                                                                                                                                                                                                                                                                                                                                                                                                                                                                                                                                                                                                                                                                                                                                                                                                                                                                                                                                                                                                                                                                                                                                                                                                                                                                                                                                                                                                                                                                                                                                                                                                                                                                                                                                                                                                                                                                                                                                             | F5125                   | 1156P                                                                                                                | 1264P                  | 1356P                           |
| 7.2 INSUL-RIB OUTSIDE<br>CORNER WITH SPACER TRIM                                                                                                                                                                                                                                                                                                                                                                                                                                                                                                                                                                                                                                                                                                                                                                                                                                                                                                                                                                                                                                                                                                                                                                                                                                                                                                                                                                                                                                                                                                                                                                                                                                                                                                                                                                                                                                                                                                                                                                                                                                                                               |                         | VERTICAL APPLICATION: COMMERCIAL & INDUSTRIAL © 2016 Metl-Span, a NCI Building Systems company. All rights reserved. |                        | 7.2-CE-02<br>DATE: Nov. 9, 2016 |