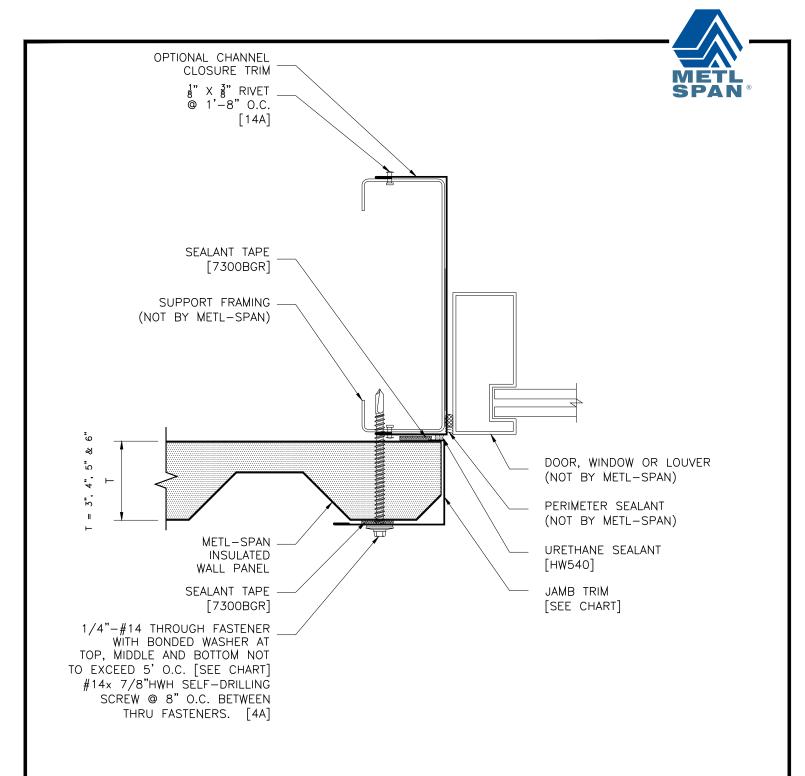

REFER TO SHEET "CI-INFO" FOR ADDITIONAL INFORMATION REGARDING THE APPLICATION OF SEALANTS, FASTENERS, AND CLOSURE MATERIALS.
CONSULT METL-SPAN TO DETERMINE ALLOWABLE LOAD AND SPACING OF ATTACHMENT FASTENERS.

| Т                                      | JAMB<br>TRIM | THRU-FASTENER<br>TEK III                                                                                             | THRU-FASTENER<br>TEK V | THRU-FASTENER<br>TYPE B         |
|----------------------------------------|--------------|----------------------------------------------------------------------------------------------------------------------|------------------------|---------------------------------|
| 3"                                     | F5452        | 1132P                                                                                                                | 1240P                  | 1332P                           |
| 4"                                     | F5454        | 1140P                                                                                                                | 1248P                  | 1340P                           |
| 5"                                     | F5456        | 1148P                                                                                                                | 1256P                  | 1348P                           |
| 6"                                     | F5458        | 1156P                                                                                                                | 1264P                  | 1356P                           |
| 7.2 INSUL-RIB<br>JAMB DETAIL WITH TRIM |              | VERTICAL APPLICATION: COMMERCIAL & INDUSTRIAL © 2016 Metl-Span, a NCI Building Systems company. All rights reserved. |                        | 7.2-JD-01<br>DATE: Nov. 9, 2016 |