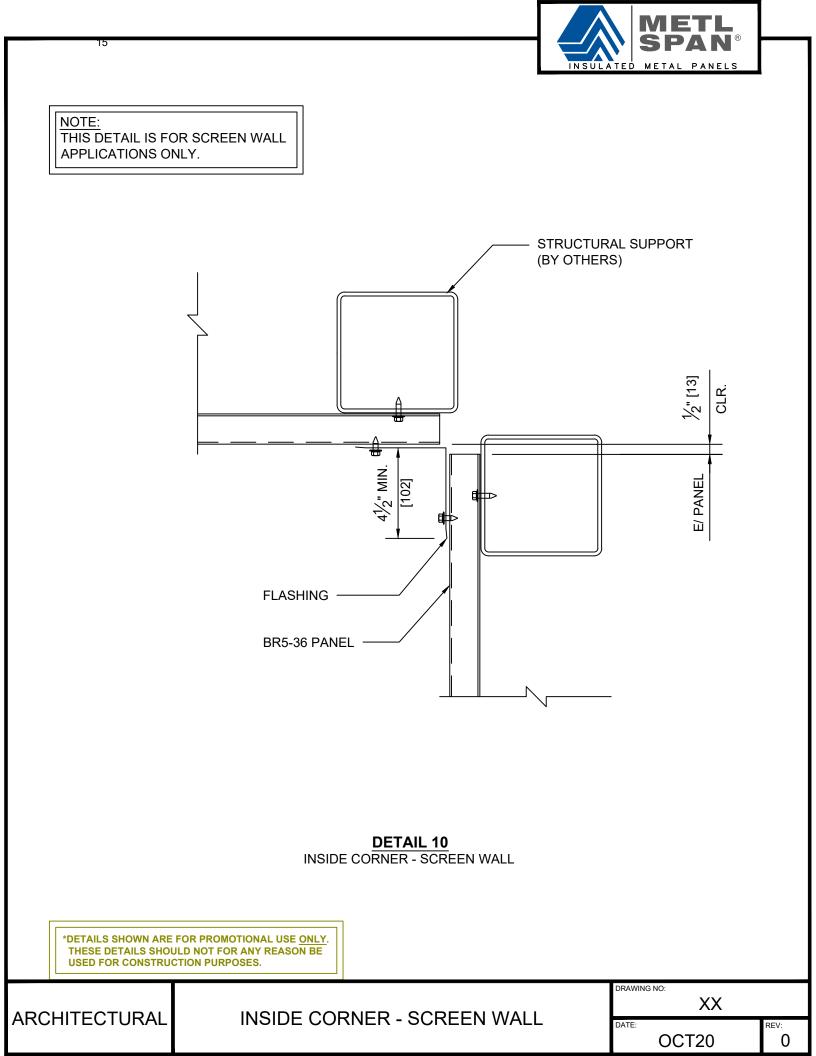

E @ SLAB - LOW CELL | SLAB - LOW CELL | XX             |             |  |  |
|               | SCI                    | REEN WALL       | DATE:<br>OCT20 | REV:        |  |  |





M

METAL

INSULATED

ETL

PANELS

DETAIL 5 JAMB OPENING - SCREEN WALL

\*DETAILS SHOWN ARE FOR PROMOTIONAL USE <u>ONLY</u>. THESE DETAILS SHOULD NOT FOR ANY REASON BE USED FOR CONSTRUCTION PURPOSES.

|                          |                           | DRAWING NO: |      |  |
|--------------------------|---------------------------|-------------|------|--|
| ARCHITECTURAL JAMB OPENI |                           | XX          |      |  |
|                          | JAMB OPENING - SCREENWALL | DATE:       | REV: |  |
|                          |                           | OCT20       | 0    |  |



















| 0 |  |
|---|--|
|---|--|