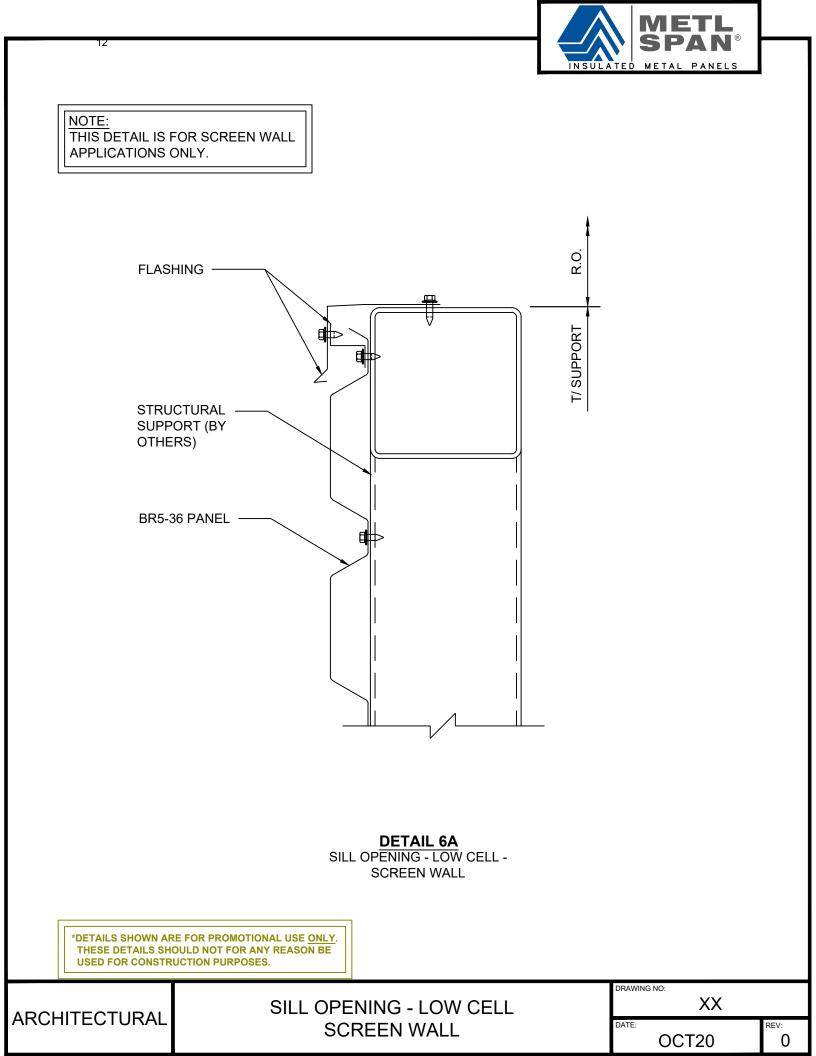

| BASE @ SLAB - LOW CELL | SLAB - LOW CELL | XX             |             |  |  |
|               | SCI                    | REEN WALL       | DATE:<br>OCT20 | REV:        |  |  |





M

METAL

INSULATED

ETL

PANELS

DETAIL 5 JAMB OPENING - SCREEN WALL

\*DETAILS SHOWN ARE FOR PROMOTIONAL USE <u>ONLY</u>. THESE DETAILS SHOULD NOT FOR ANY REASON BE USED FOR CONSTRUCTION PURPOSES.

|                          |                           | DRAWING NO: |      |  |
|--------------------------|---------------------------|-------------|------|--|
| ARCHITECTURAL JAMB OPENI |                           | XX          |      |  |
|                          | JAMB OPENING - SCREENWALL | DATE:       | REV: |  |
|                          |                           | OCT20       | 0    |  |



















| 0 |  |
|---|--|
|---|--|