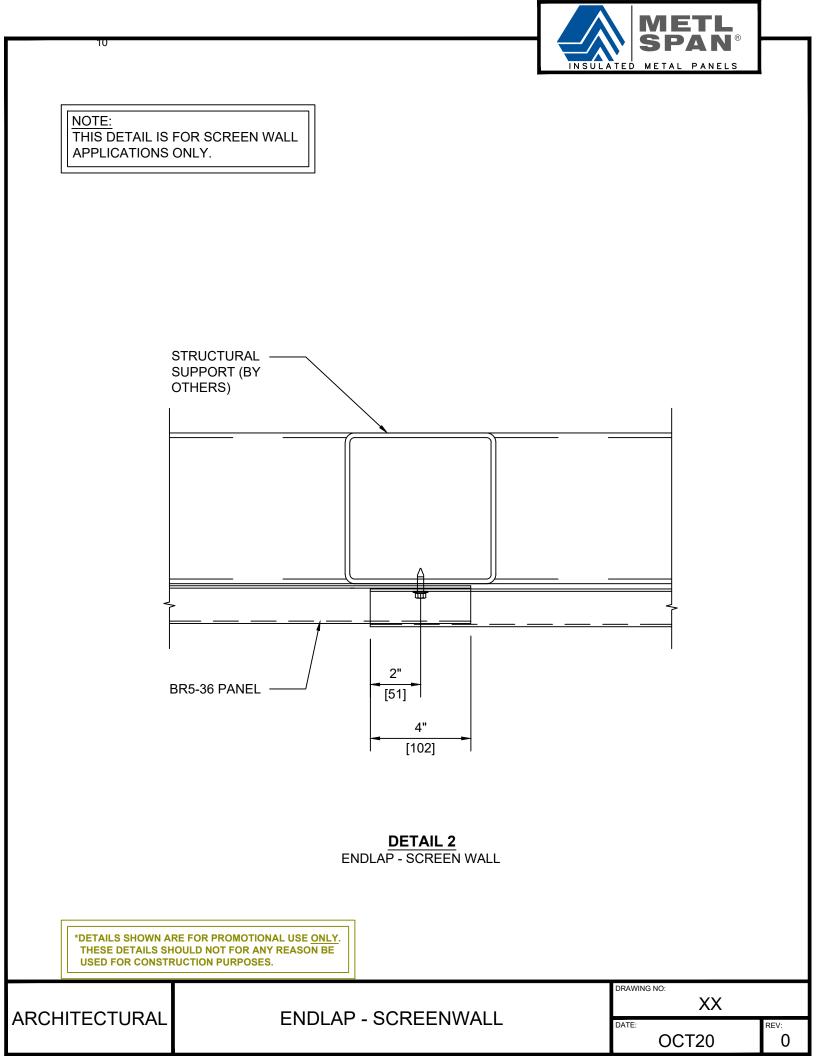

URAL | BASE @ SLAB - LOW CELL | SLAB - LOW CELL | XX             |             |  |  |
|               | SCI                    | REEN WALL       | DATE:<br>OCT20 | REV:        |  |  |





M

METAL

INSULATED

ETL

PANELS

DETAIL 5 JAMB OPENING - SCREEN WALL

\*DETAILS SHOWN ARE FOR PROMOTIONAL USE <u>ONLY</u>. THESE DETAILS SHOULD NOT FOR ANY REASON BE USED FOR CONSTRUCTION PURPOSES.

|                          |                           | DRAWING NO: |      |  |
|--------------------------|---------------------------|-------------|------|--|
| ARCHITECTURAL JAMB OPENI |                           | XX          |      |  |
|                          | JAMB OPENING - SCREENWALL | DATE:       | REV: |  |
|                          |                           | OCT20       | 0    |  |



















| 0 |  |
|---|--|
|---|--|