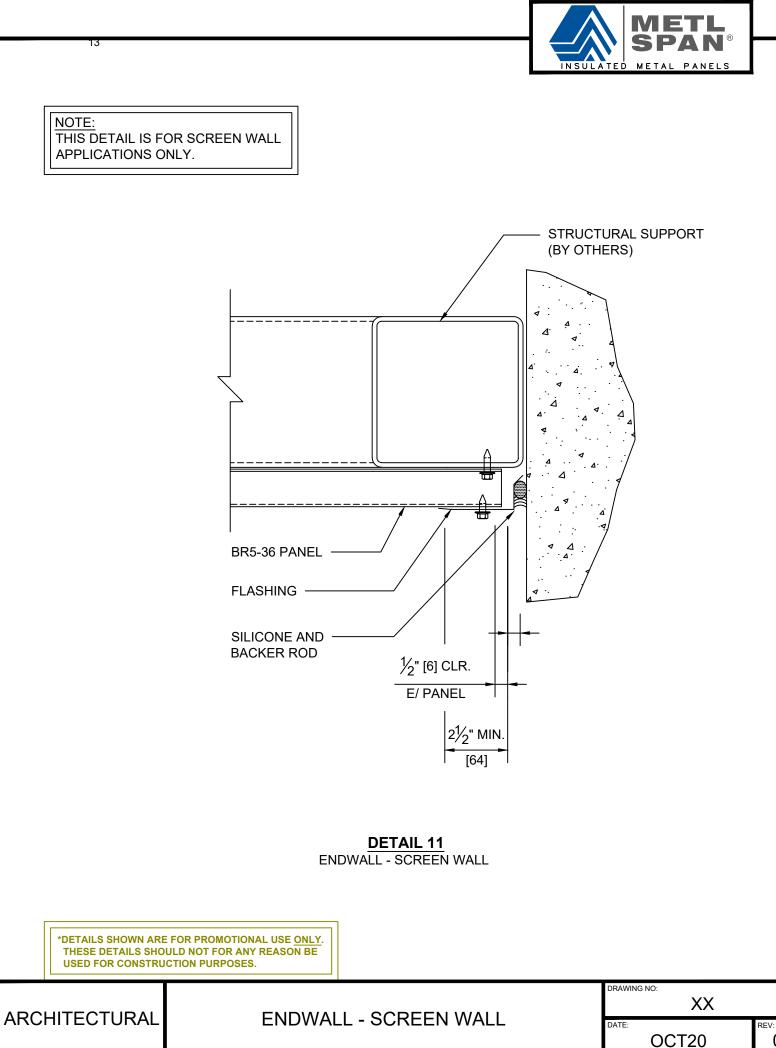

BASE @ SLAB - LOW CELL | SLAB - LOW CELL | XX             |             |  |  |
|               | SCI                    | REEN WALL       | DATE:<br>OCT20 | REV:        |  |  |





M

METAL

INSULATED

ETL

PANELS

DETAIL 5 JAMB OPENING - SCREEN WALL

\*DETAILS SHOWN ARE FOR PROMOTIONAL USE <u>ONLY</u>. THESE DETAILS SHOULD NOT FOR ANY REASON BE USED FOR CONSTRUCTION PURPOSES.

|                          |                           | DRAWING NO: |      |  |
|--------------------------|---------------------------|-------------|------|--|
| ARCHITECTURAL JAMB OPENI |                           | XX          |      |  |
|                          | JAMB OPENING - SCREENWALL | DATE:       | REV: |  |
|                          |                           | OCT20       | 0    |  |



















| 0 |  |
|---|--|
|---|--|