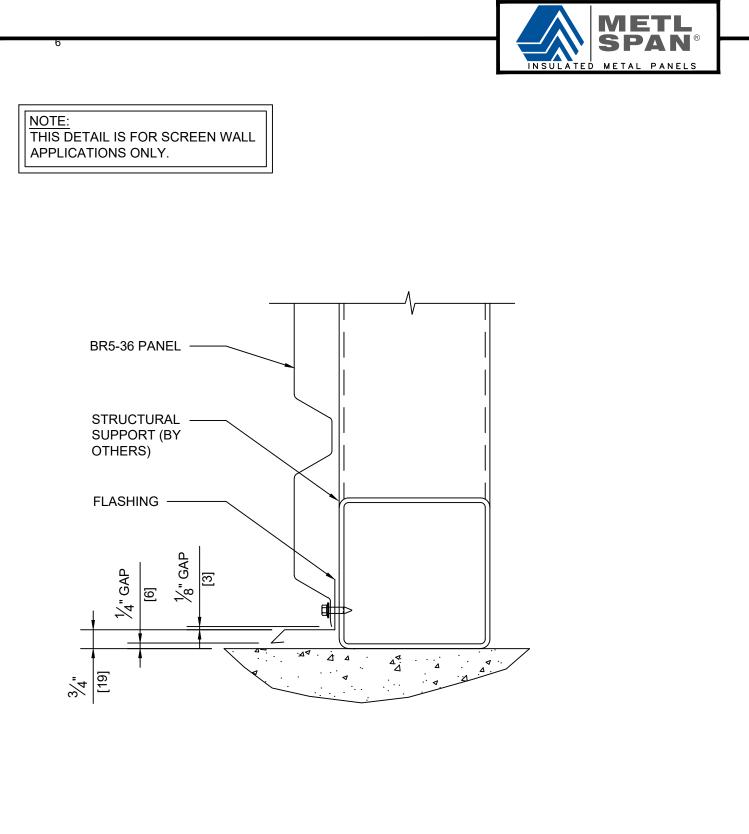

NOTE: THIS DETAIL IS FOR SCREEN WALL APPLICATIONS ONLY.

#### DETAIL 3A BASE @ SLAB - LOW CELL -SCREEN WALL

\*DETAILS SHOWN ARE FOR PROMOTIONAL USE <u>ONLY</u>. THESE DETAILS SHOULD NOT FOR ANY REASON BE USED FOR CONSTRUCTION PURPOSES.

|               |                        |                 |                | DRAWING NO: |  |  |
|---------------|------------------------|-----------------|----------------|-------------|--|--|
| ARCHITECTURAL | BASE @ SLAB - LOW CELL | SLAB - LOW CELL | XX             |             |  |  |
|               | SCI                    | REEN WALL       | DATE:<br>OCT20 | REV:        |  |  |