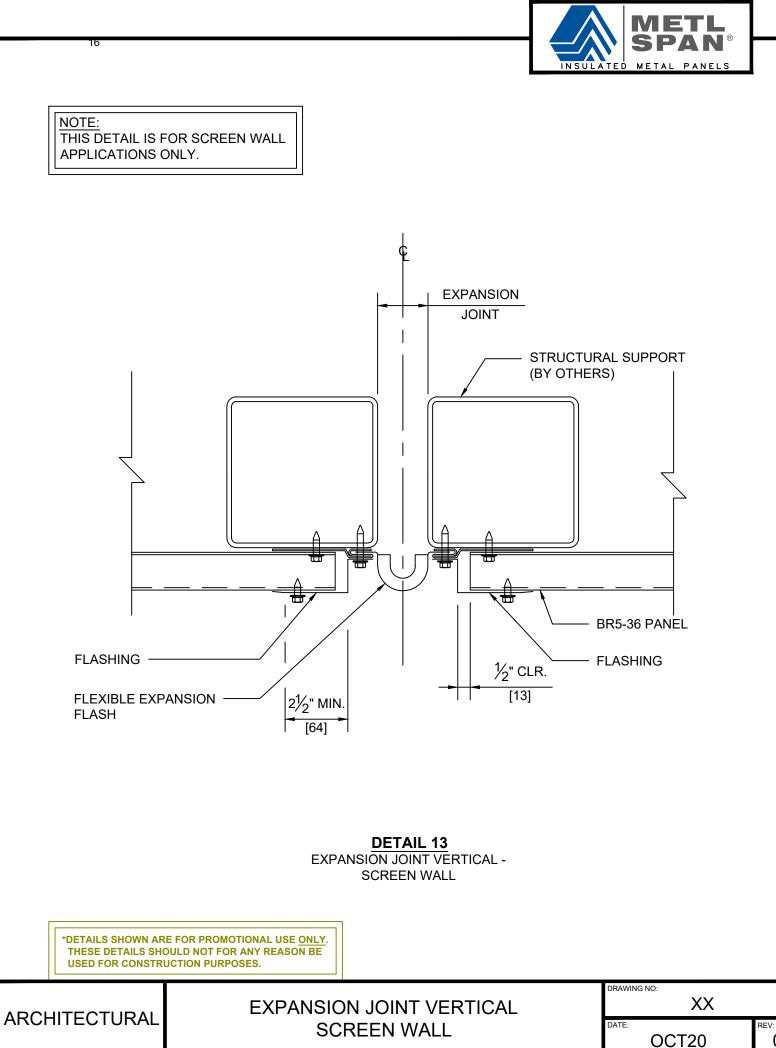

@ SLAB - LOW CELL | SLAB - LOW CELL | XX             |             |  |  |
|               | SCI                    | REEN WALL       | DATE:<br>OCT20 | REV:        |  |  |





M

METAL

INSULATED

ETL

PANELS

DETAIL 5 JAMB OPENING - SCREEN WALL

\*DETAILS SHOWN ARE FOR PROMOTIONAL USE <u>ONLY</u>. THESE DETAILS SHOULD NOT FOR ANY REASON BE USED FOR CONSTRUCTION PURPOSES.

|                          |                           | DRAWING NO: |      |  |
|--------------------------|---------------------------|-------------|------|--|
| ARCHITECTURAL JAMB OPENI |                           | XX          |      |  |
|                          | JAMB OPENING - SCREENWALL | DATE:       | REV: |  |
|                          |                           | OCT20       | 0    |  |



















| 0 |  |
|---|--|
|---|--|