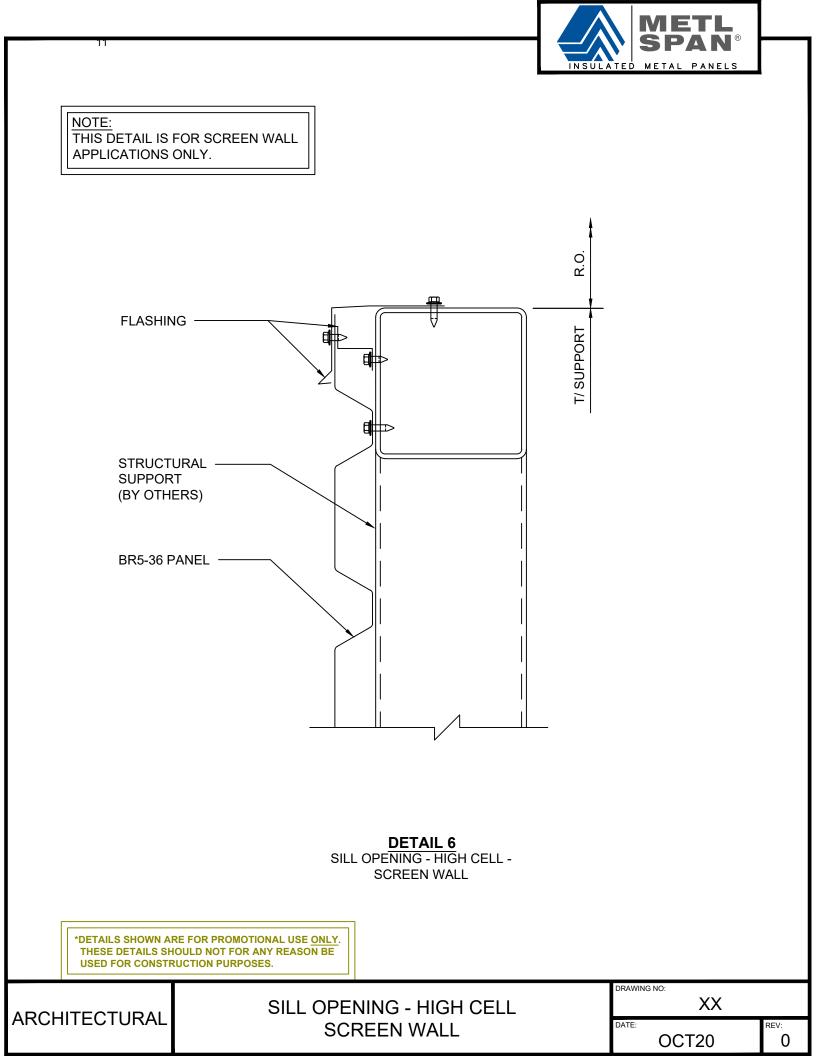

AL | BASE @ SLAB - LOW CELL | SLAB - LOW CELL | XX             |             |  |  |
|               | SCI                    | REEN WALL       | DATE:<br>OCT20 | REV:        |  |  |





M

METAL

INSULATED

ETL

PANELS

DETAIL 5 JAMB OPENING - SCREEN WALL

\*DETAILS SHOWN ARE FOR PROMOTIONAL USE <u>ONLY</u>. THESE DETAILS SHOULD NOT FOR ANY REASON BE USED FOR CONSTRUCTION PURPOSES.

|                          |                           | DRAWING NO: |      |  |
|--------------------------|---------------------------|-------------|------|--|
| ARCHITECTURAL JAMB OPENI |                           | XX          |      |  |
|                          | JAMB OPENING - SCREENWALL | DATE:       | REV: |  |
|                          |                           | OCT20       | 0    |  |



















| 0 |  |
|---|--|
|---|--|