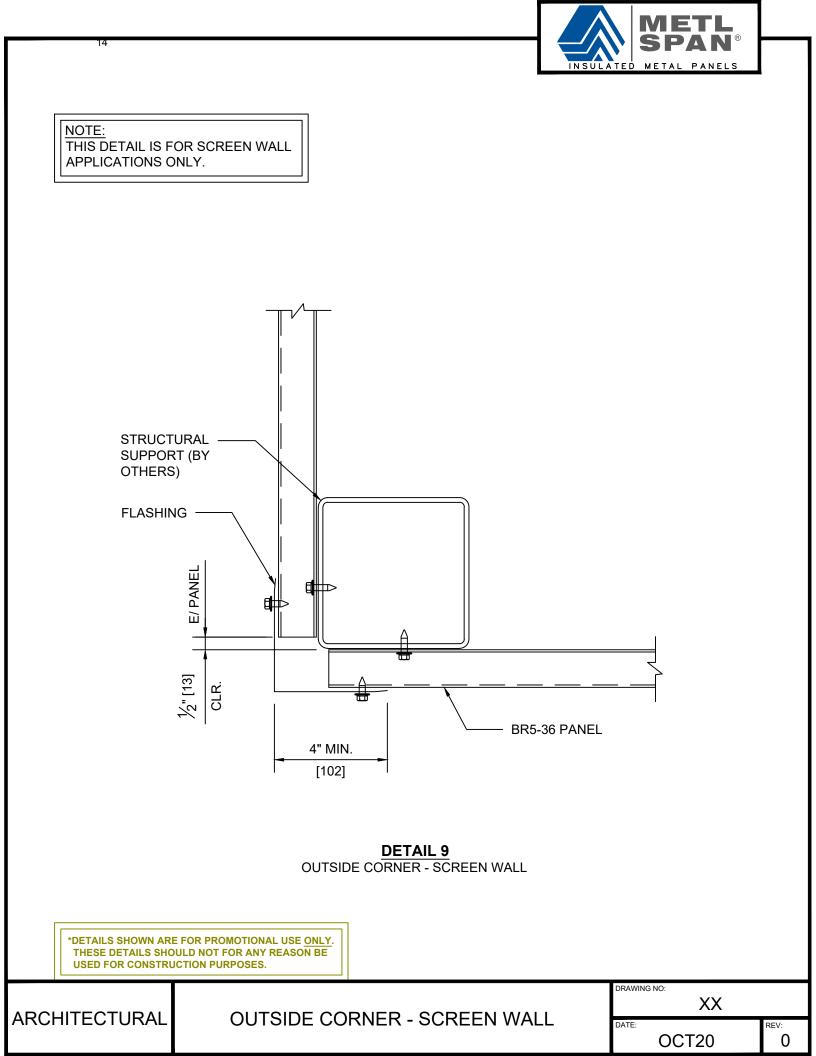

ASE @ SLAB - LOW CELL | SLAB - LOW CELL | XX             |             |  |  |
|               | SCI                    | REEN WALL       | DATE:<br>OCT20 | REV:        |  |  |





M

METAL

INSULATED

ETL

PANELS

DETAIL 5 JAMB OPENING - SCREEN WALL

\*DETAILS SHOWN ARE FOR PROMOTIONAL USE <u>ONLY</u>. THESE DETAILS SHOULD NOT FOR ANY REASON BE USED FOR CONSTRUCTION PURPOSES.

|                          |                           | DRAWING NO: |      |  |
|--------------------------|---------------------------|-------------|------|--|
| ARCHITECTURAL JAMB OPENI |                           | XX          |      |  |
|                          | JAMB OPENING - SCREENWALL | DATE:       | REV: |  |
|                          |                           | OCT20       | 0    |  |



















| 0 |  |
|---|--|
|---|--|