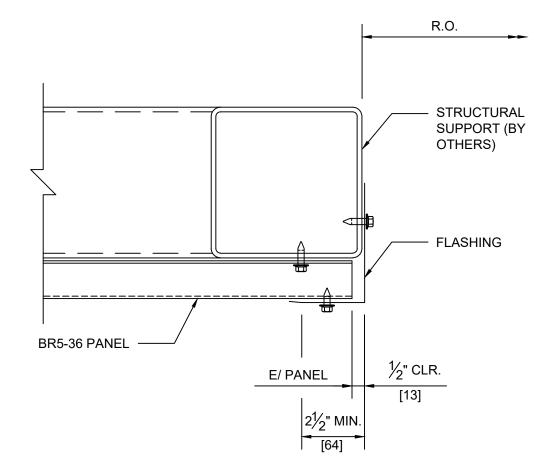

--|-----------------|--|
|               | HEAD OPENING - LOW CELL<br>SCREEN WALL | XX             |                 |  |
|               |                                        | DATE:<br>OCT20 | <sup>REV:</sup> |  |





#### DETAIL 3A BASE @ SLAB - LOW CELL -SCREEN WALL

\*DETAILS SHOWN ARE FOR PROMOTIONAL USE <u>ONLY</u>. THESE DETAILS SHOULD NOT FOR ANY REASON BE USED FOR CONSTRUCTION PURPOSES.

|               |                        |                 |                | DRAWING NO: |  |  |
|---------------|------------------------|-----------------|----------------|-------------|--|--|
| ARCHITECTURAL | BASE @ SLAB - LOW CELL | SLAB - LOW CELL | XX             |             |  |  |
|               | SCI                    | REEN WALL       | DATE:<br>OCT20 | REV:        |  |  |





M

METAL

INSULATED

ETL

PANELS

DETAIL 5 JAMB OPENING - SCREEN WALL

\*DETAILS SHOWN ARE FOR PROMOTIONAL USE <u>ONLY</u>. THESE DETAILS SHOULD NOT FOR ANY REASON BE USED FOR CONSTRUCTION PURPOSES.

|                          |                           | DRAWING NO: |      |  |
|--------------------------|---------------------------|-------------|------|--|
| ARCHITECTURAL JAMB OPENI |                           | XX          |      |  |
|                          | JAMB OPENING - SCREENWALL | DATE:       | REV: |  |
|                          |                           | OCT20       | 0    |  |



















| 0 |  |
|---|--|
|---|--|