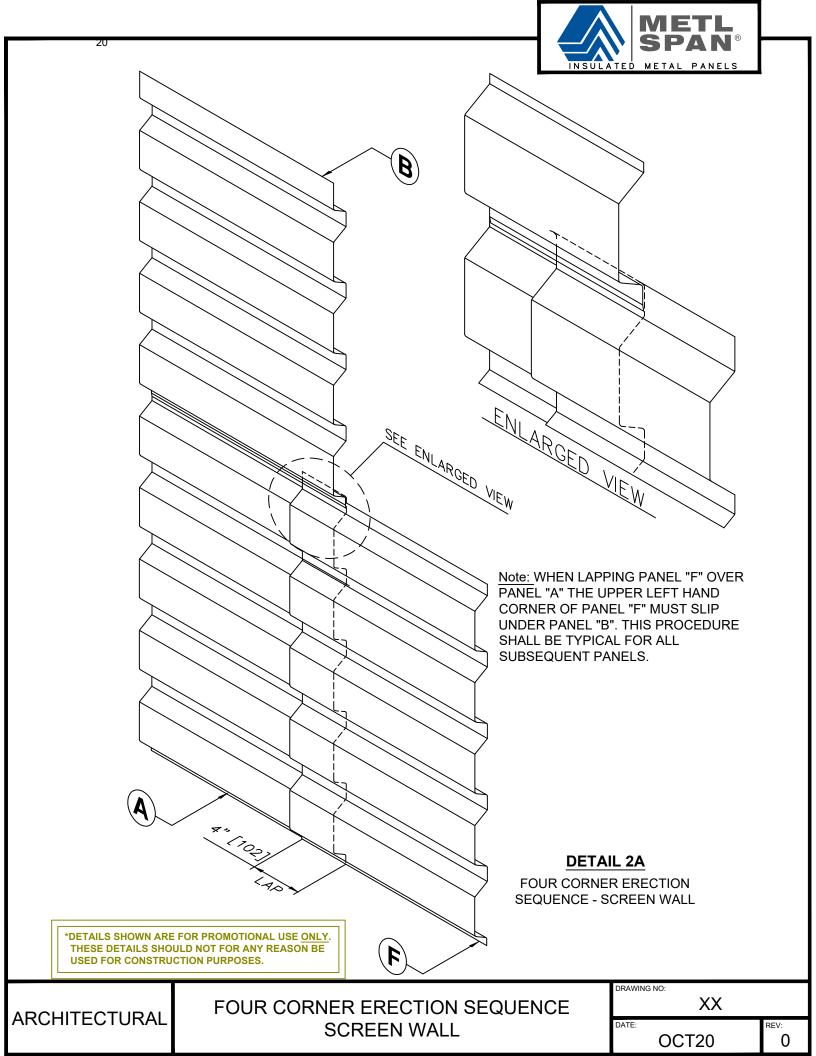

| XX             |             |  |  |
|               | SCI                    | REEN WALL       | DATE:<br>OCT20 | REV:        |  |  |





M

METAL

INSULATED

ETL

PANELS

DETAIL 5 JAMB OPENING - SCREEN WALL

\*DETAILS SHOWN ARE FOR PROMOTIONAL USE <u>ONLY</u>. THESE DETAILS SHOULD NOT FOR ANY REASON BE USED FOR CONSTRUCTION PURPOSES.

|                          |                           | DRAWING NO: |      |  |
|--------------------------|---------------------------|-------------|------|--|
| ARCHITECTURAL JAMB OPENI |                           | XX          |      |  |
|                          | JAMB OPENING - SCREENWALL | DATE:       | REV: |  |
|                          |                           | OCT20       | 0    |  |



















| 0 |  |
|---|--|
|---|--|