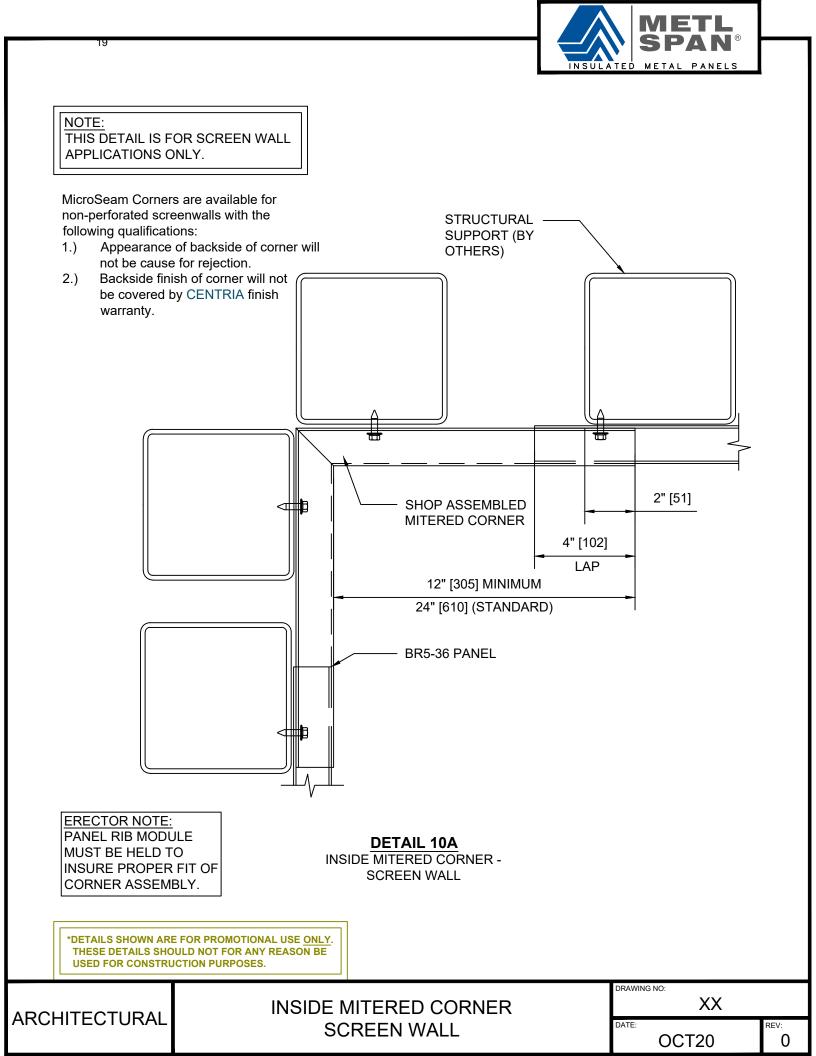

L | XX             |             |  |  |
|               | SCI                    | REEN WALL       | DATE:<br>OCT20 | REV:        |  |  |





M

METAL

INSULATED

ETL

PANELS

DETAIL 5 JAMB OPENING - SCREEN WALL

\*DETAILS SHOWN ARE FOR PROMOTIONAL USE <u>ONLY</u>. THESE DETAILS SHOULD NOT FOR ANY REASON BE USED FOR CONSTRUCTION PURPOSES.

|                          |                           | DRAWING NO: |      |  |
|--------------------------|---------------------------|-------------|------|--|
| ARCHITECTURAL JAMB OPENI |                           | XX          |      |  |
|                          | JAMB OPENING - SCREENWALL | DATE:       | REV: |  |
|                          |                           | OCT20       | 0    |  |



















| 0 |  |
|---|--|
|---|--|