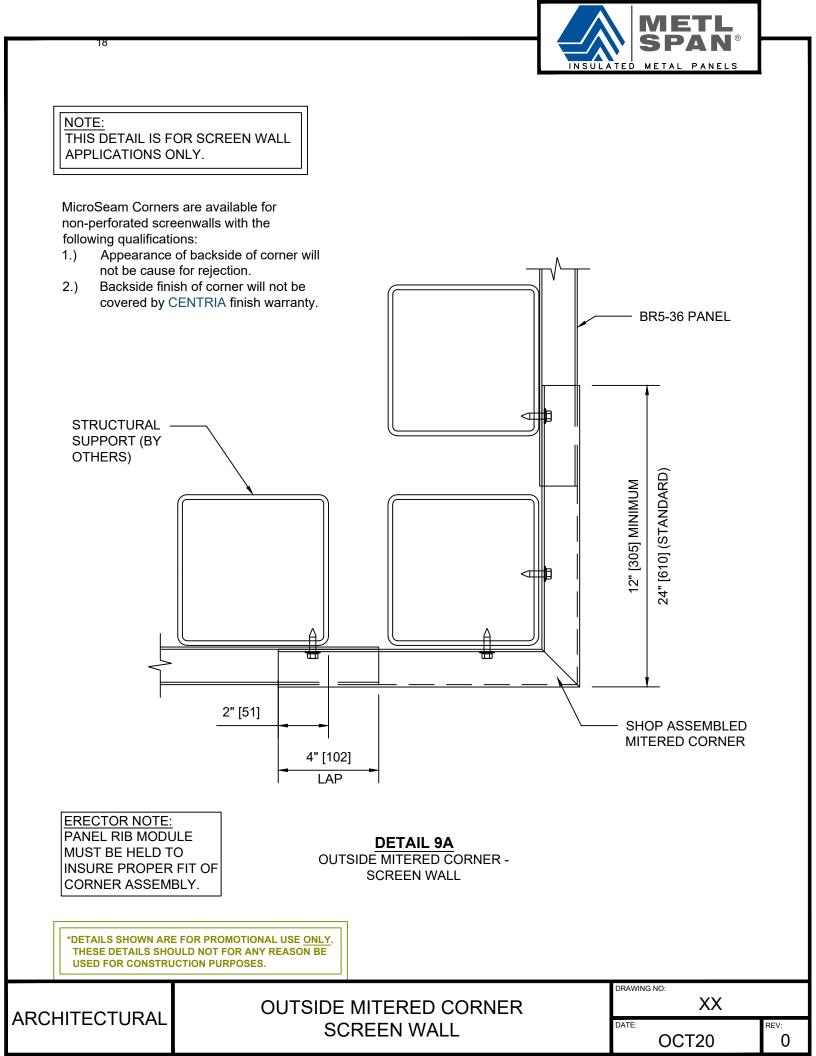

ELL | XX             |             |  |  |
|               | SCI                    | REEN WALL       | DATE:<br>OCT20 | REV:        |  |  |





M

METAL

INSULATED

ETL

PANELS

DETAIL 5 JAMB OPENING - SCREEN WALL

\*DETAILS SHOWN ARE FOR PROMOTIONAL USE <u>ONLY</u>. THESE DETAILS SHOULD NOT FOR ANY REASON BE USED FOR CONSTRUCTION PURPOSES.

|                          |                           | DRAWING NO: |      |  |
|--------------------------|---------------------------|-------------|------|--|
| ARCHITECTURAL JAMB OPENI |                           | XX          |      |  |
|                          | JAMB OPENING - SCREENWALL | DATE:       | REV: |  |
|                          |                           | OCT20       | 0    |  |



















| 0 |  |
|---|--|
|---|--|