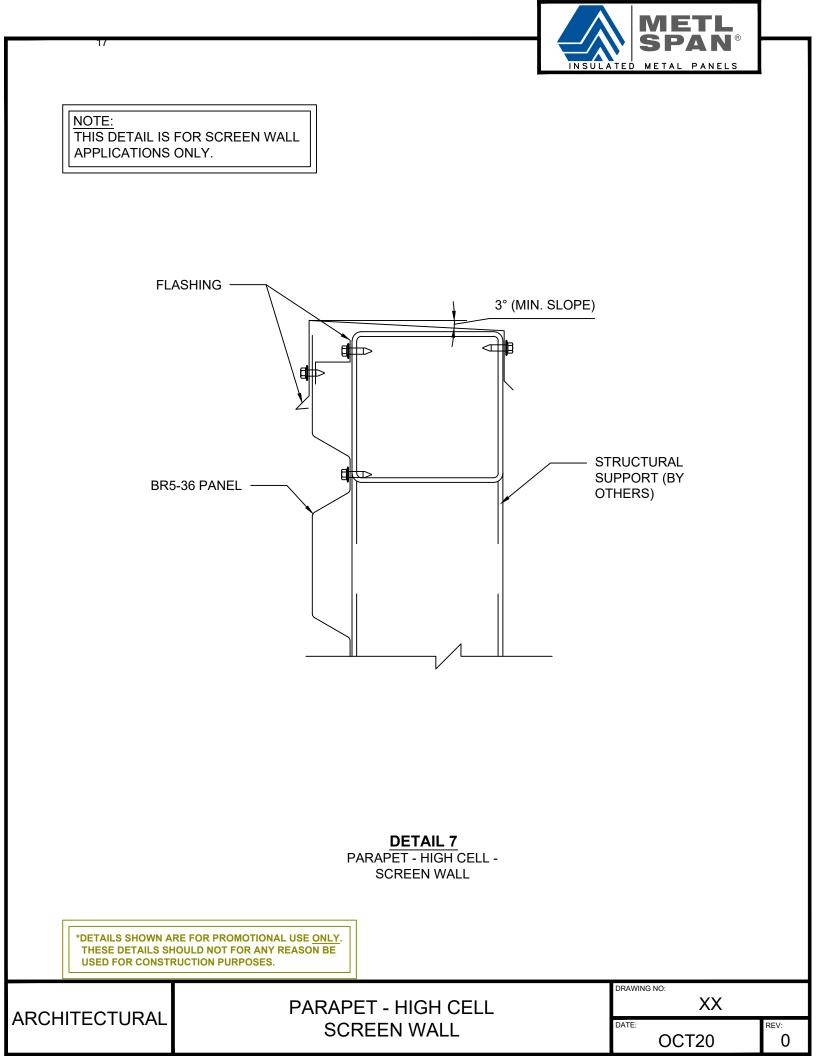

CELL | XX             |             |  |  |
|               | SCI                    | REEN WALL       | DATE:<br>OCT20 | REV:        |  |  |





M

METAL

INSULATED

ETL

PANELS

DETAIL 5 JAMB OPENING - SCREEN WALL

\*DETAILS SHOWN ARE FOR PROMOTIONAL USE <u>ONLY</u>. THESE DETAILS SHOULD NOT FOR ANY REASON BE USED FOR CONSTRUCTION PURPOSES.

|                          |                           | DRAWING NO: |      |  |
|--------------------------|---------------------------|-------------|------|--|
| ARCHITECTURAL JAMB OPENI |                           | XX          |      |  |
|                          | JAMB OPENING - SCREENWALL | DATE:       | REV: |  |
|                          |                           | OCT20       | 0    |  |



















| 0 |  |
|---|--|
|---|--|