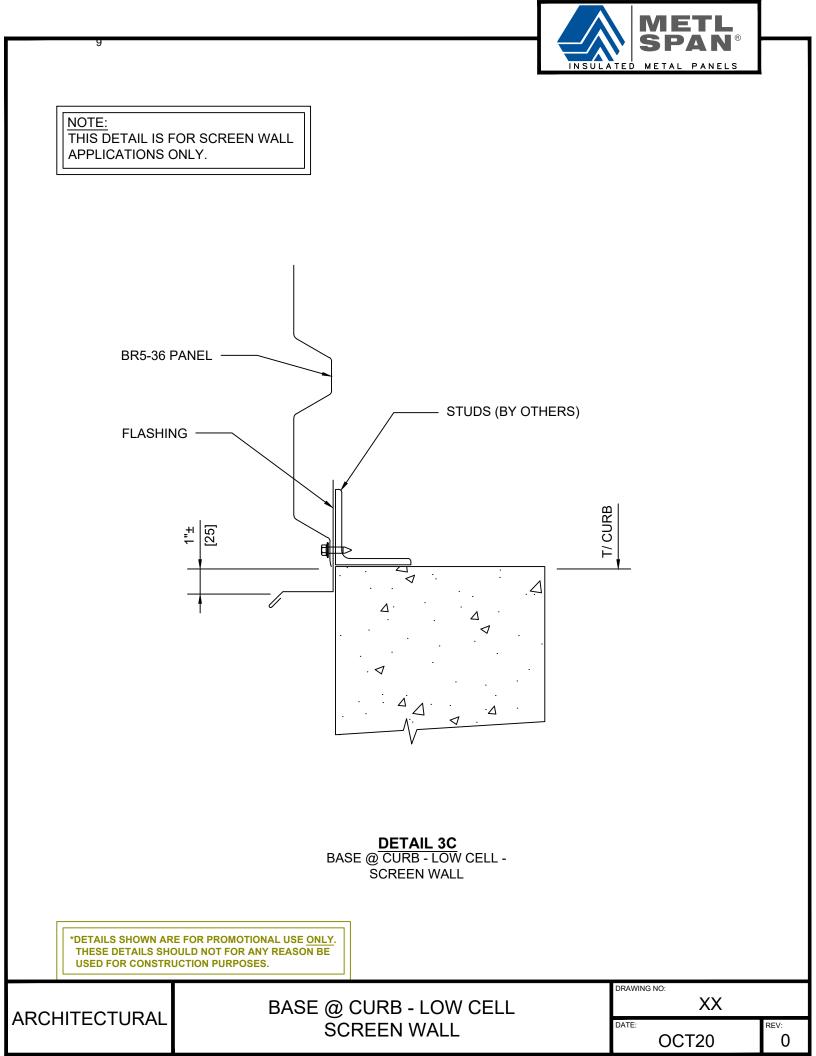

CTURAL | BASE @ SLAB - LOW CELL | SLAB - LOW CELL | XX             |             |  |  |
|               | SCI                    | REEN WALL       | DATE:<br>OCT20 | REV:        |  |  |





M

METAL

INSULATED

ETL

PANELS

DETAIL 5 JAMB OPENING - SCREEN WALL

\*DETAILS SHOWN ARE FOR PROMOTIONAL USE <u>ONLY</u>. THESE DETAILS SHOULD NOT FOR ANY REASON BE USED FOR CONSTRUCTION PURPOSES.

|                          |                           | DRAWING NO: |      |  |
|--------------------------|---------------------------|-------------|------|--|
| ARCHITECTURAL JAMB OPENI |                           | XX          |      |  |
|                          | JAMB OPENING - SCREENWALL | DATE:       | REV: |  |
|                          |                           | OCT20       | 0    |  |



















| 0 |  |
|---|--|
|---|--|