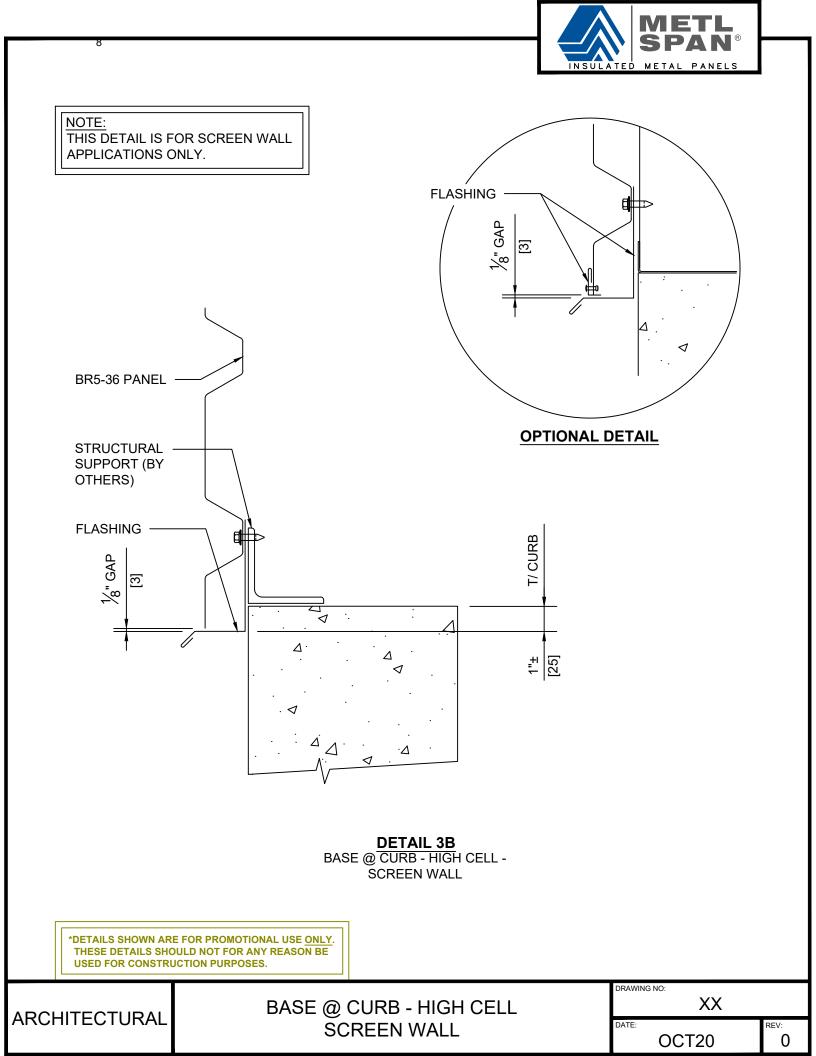

TECTURAL | BASE @ SLAB - LOW CELL | SLAB - LOW CELL | XX             |             |  |  |
|               | SCI                    | REEN WALL       | DATE:<br>OCT20 | REV:        |  |  |





M

METAL

INSULATED

ETL

PANELS

DETAIL 5 JAMB OPENING - SCREEN WALL

\*DETAILS SHOWN ARE FOR PROMOTIONAL USE <u>ONLY</u>. THESE DETAILS SHOULD NOT FOR ANY REASON BE USED FOR CONSTRUCTION PURPOSES.

|                          |                           | DRAWING NO: |      |  |
|--------------------------|---------------------------|-------------|------|--|
| ARCHITECTURAL JAMB OPENI |                           | XX          |      |  |
|                          | JAMB OPENING - SCREENWALL | DATE:       | REV: |  |
|                          |                           | OCT20       | 0    |  |



















| 0 |  |
|---|--|
|---|--|