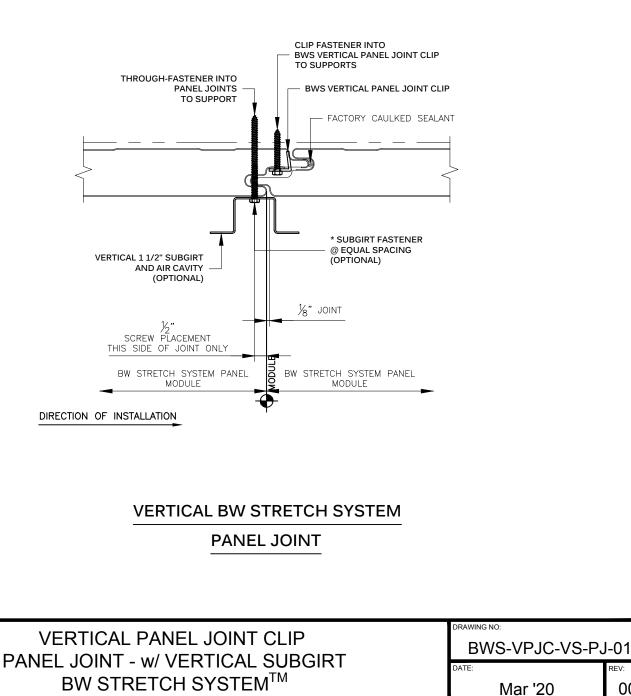

NOTE: THESE DETAILS ARE FOR INSTALLATION AND SEALING OF BW UNIVERSAL SYSTEM PANELS ONLY. FOR INSTALLATION AND SEALING REQUIRED FOR CLADDING, SEE STANDARD DETAILS FOR SPECIFIC CLADDING.

\*EQUAL SPACINGS TO BE 12" MIN./24" MAX. FINAL SPACINGS PER WIND LOAD REQUIREMENTS. CONTACT METL-SPAN'S ENGINEERING DEPARTMENT.

## VERTICAL BW STRETCH SYSTEM PANEL W/CLIPS

## VERTICAL OVER HORIZONTAL STRUCTURAL STEEL SUPPORTS

THE CONFIGURATION BELOW IS TO BE USED FOR ATTACHMENT TO STRUCTURAL STEEL, WHERE THE SPANNING STRENGTH OF THE VERTICAL BW STRETCH SYSTEM PANEL PERFORMS AS A VAPOR BARRIER, INSULATION AND PROTECTED OUTER WATER BARRIER SHEET THAT ACTS AS A FASTENING MEDIUM FOR ATTACHMENT OF EXTERIOR PANEL SYSTEMS.