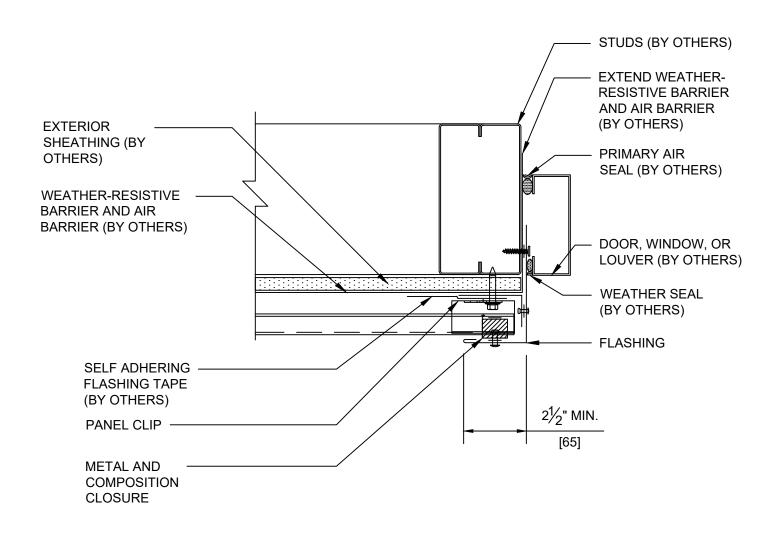

## **INDEX:**

PAGE

| 3   | HEAD OPENING   |
|-----|----------------|
| 4-5 | BASE AT SLAB   |
| 6   | JAMB OPENING   |
| 7   | BASE AT CURB   |
| 8   | VERTICAL JOINT |

**DETAIL 4** HEAD OPENING

\*DETAILS SHOWN ARE FOR PROMOTIONAL USE <u>ONLY</u>.
THESE DETAILS SHOULD NOT FOR ANY REASON BE
USED FOR CONSTRUCTION PURPOSES.