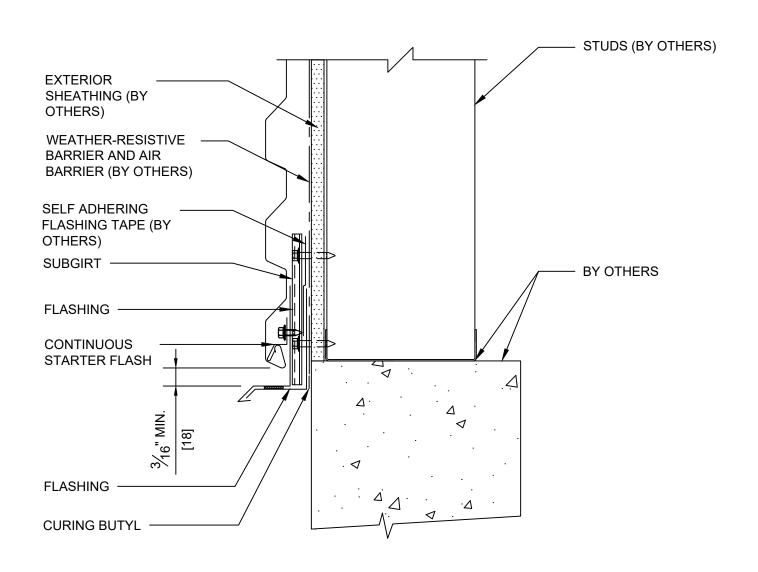

DRAWING NO:

OCT20

DETAIL 3 BASE @ SLAB

\*DETAILS SHOWN ARE FOR PROMOTIONAL USE <u>ONLY</u>.
THESE DETAILS SHOULD NOT FOR ANY REASON BE
USED FOR CONSTRUCTION PURPOSES.

DRAWING NO:

OCT20

**DETAIL 3A**BASE @ SLAB (ALTERNATE)

\*DETAILS SHOWN ARE FOR PROMOTIONAL USE <u>ONLY</u>.
THESE DETAILS SHOULD NOT FOR ANY REASON BE
USED FOR CONSTRUCTION PURPOSES.

ARCHITECTURAL

**BASE AT SLAB** 

DRAWING NO:

OCT20

REV:

**DETAIL 5** JAMB OPENING