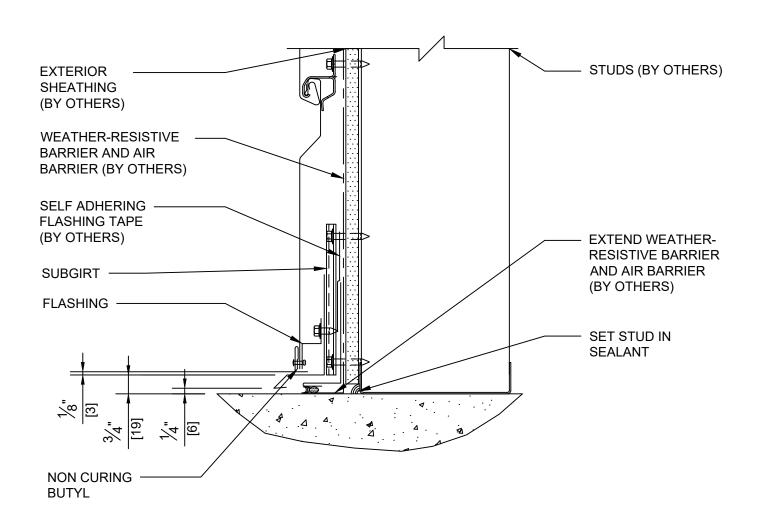

DRAWING NO:

OCT20

DETAIL 3 BASE @ SLAB

\*DETAILS SHOWN ARE FOR PROMOTIONAL USE <u>ONLY</u>.
THESE DETAILS SHOULD NOT FOR ANY REASON BE
USED FOR CONSTRUCTION PURPOSES.

DRAWING NO:

OCT20

**DETAIL 3A**BASE @ SLAB (ALTERNATE)