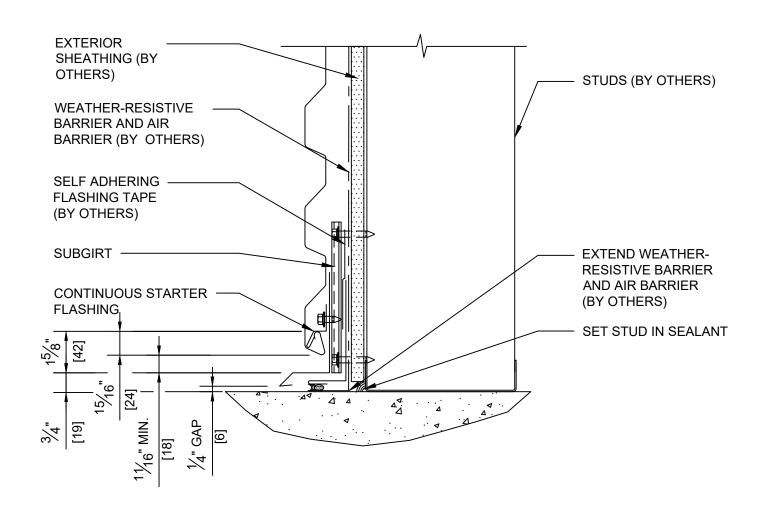

DRAWING NO:

OCT20

DETAIL 3 BASE @ SLAB

\*DETAILS SHOWN ARE FOR PROMOTIONAL USE <u>ONLY</u>.
THESE DETAILS SHOULD NOT FOR ANY REASON BE
USED FOR CONSTRUCTION PURPOSES.

DRAWING NO:

OCT20

**DETAIL 3A**BASE @ SLAB (ALTERNATE)