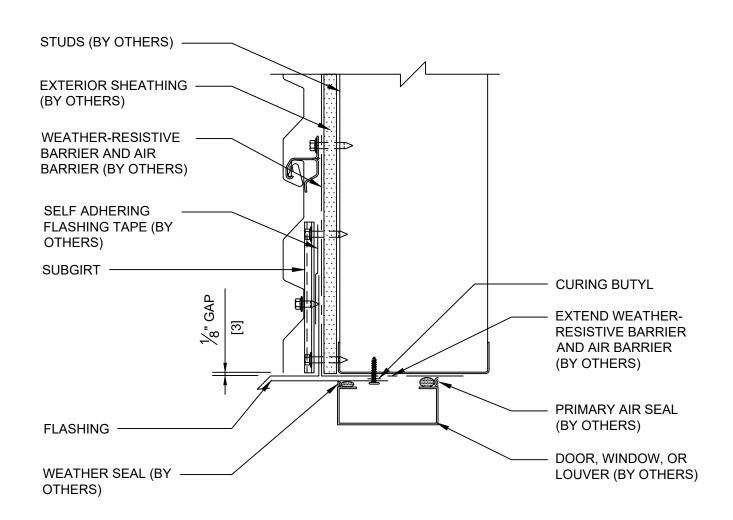

## **INDEX:**

PAGE

| 3   | HEAD OPENING   |
|-----|----------------|
| 4-5 | BASE AT SLAB   |
| 6   | JAMB OPENING   |
| 7   | BASE AT CURB   |
| 8   | VERTICAL JOINT |

**DETAIL 4** HEAD OPENING

\*DETAILS SHOWN ARE FOR PROMOTIONAL USE <u>ONLY</u>.
THESE DETAILS SHOULD NOT FOR ANY REASON BE
USED FOR CONSTRUCTION PURPOSES.