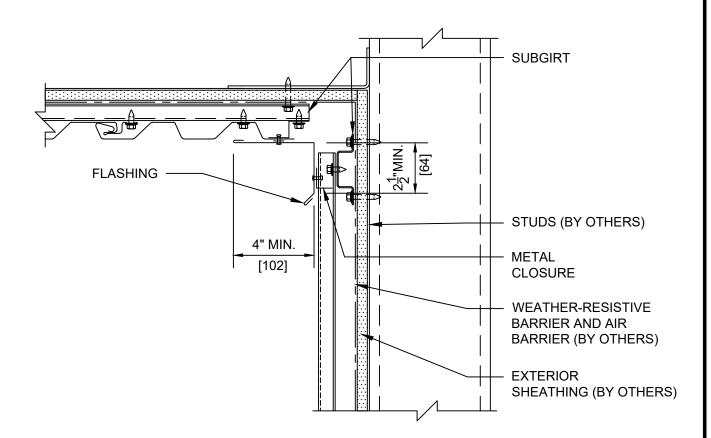

#### **DETAIL12** STACK JOINT

\*DETAILS SHOWN ARE FOR PROMOTIONAL USE <u>ONLY</u>.
THESE DETAILS SHOULD NOT FOR ANY REASON BE
USED FOR CONSTRUCTION PURPOSES.

DRAWING NO: