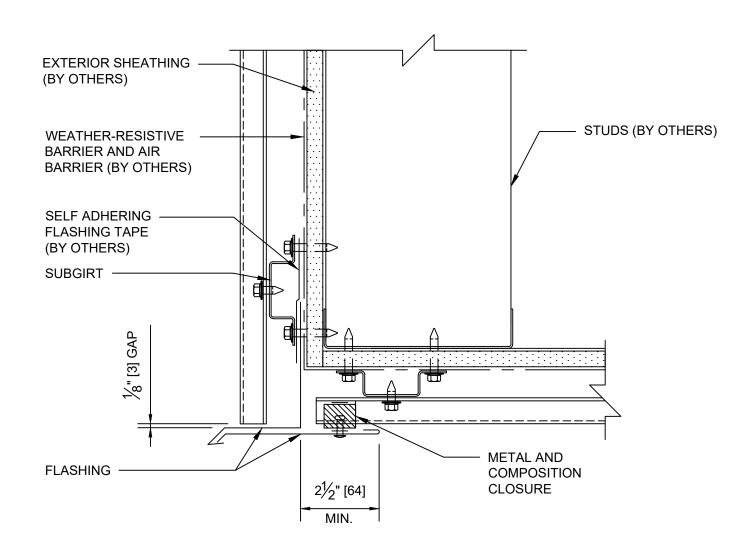

DRAWING NO:

XX

DATE:

**DETAIL 15A**PENETRATION (SECTION A-A)

PENETRATION (SECTION A-A)

DRAWING NO:

XX

DATE:

OCT20

REV:

0

**ARCHITECTURAL** 

# **DETAIL 15B**PENETRATION (SECTION B-B)

\*DETAILS SHOWN ARE FOR PROMOTIONAL USE <u>ONLY</u>.
THESE DETAILS SHOULD NOT FOR ANY REASON BE
USED FOR CONSTRUCTION PURPOSES.

PENETRATION (SECTION B-B)

DRAWING NO:

XX

DATE:

OCT20

REV:

0

**DETAIL 8** SOFFIT/FASCIA

\*DETAILS SHOWN ARE FOR PROMOTIONAL USE <u>ONLY</u>.
THESE DETAILS SHOULD NOT FOR ANY REASON BE
USED FOR CONSTRUCTION PURPOSES.

DRAWING NO: