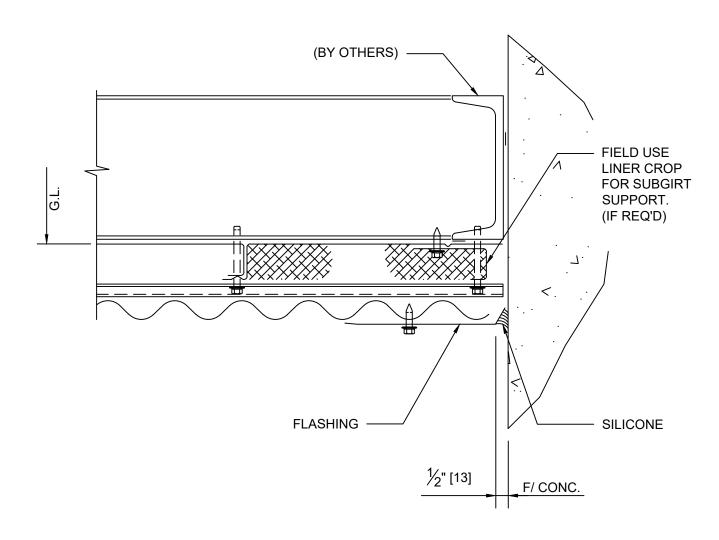

## DETAIL 3 BASE

\*DETAILS SHOWN ARE FOR PROMOTIONAL USE <u>ONLY</u>.
THESE DETAILS SHOULD NOT FOR ANY REASON BE
USED FOR CONSTRUCTION PURPOSES.

DRAWING NO:

BASE

ARCHITECTURAL

OCT20

0

### \*\* <u>NOTE:</u>

TWO PIECES FLASHING IS REQ'D TO PROVIDE PAINTED SURFACE WHEN UNDERSIDE IS IN VIEW.

**DETAIL 3A**BASE @ CURB

\*DETAILS SHOWN ARE FOR PROMOTIONAL USE <u>ONLY</u>.
THESE DETAILS SHOULD NOT FOR ANY REASON BE
USED FOR CONSTRUCTION PURPOSES.