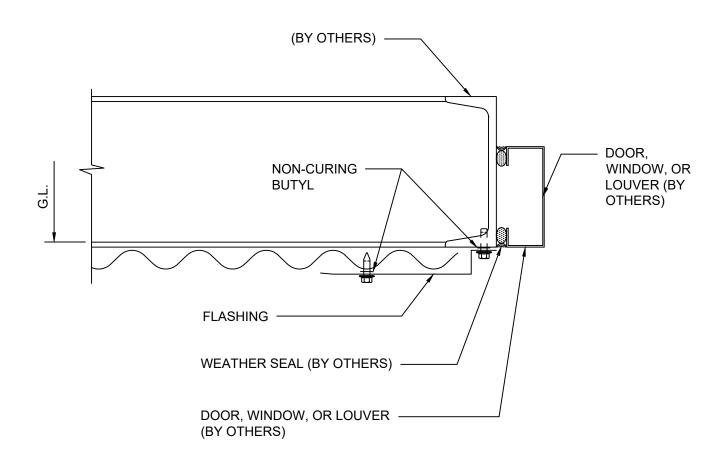

## DETAIL 2 ENDLAP

\*DETAILS SHOWN ARE FOR PROMOTIONAL USE <u>ONLY</u>. THESE DETAILS SHOULD NOT FOR ANY REASON BE USED FOR CONSTRUCTION PURPOSES.

DRAWING NO:

XX

DATE:

OCT20

0

ARCHITECTURAL

**ENDLAP** 

(\*) TO FACILITATE ERECTION OF CLOSURE AND WEATHER TIGHT CONDITION, 3" [76] MINIMUM BEARING OF FLASH ON PANEL IS REQUIRED.

NOTE: LOUVER FURNISHED BY CENTRIA (SEAL PERIMETER W/ POLYURETHANE SEALANT) LOUVER BY OTHERS (SEALANT BY OTHERS)