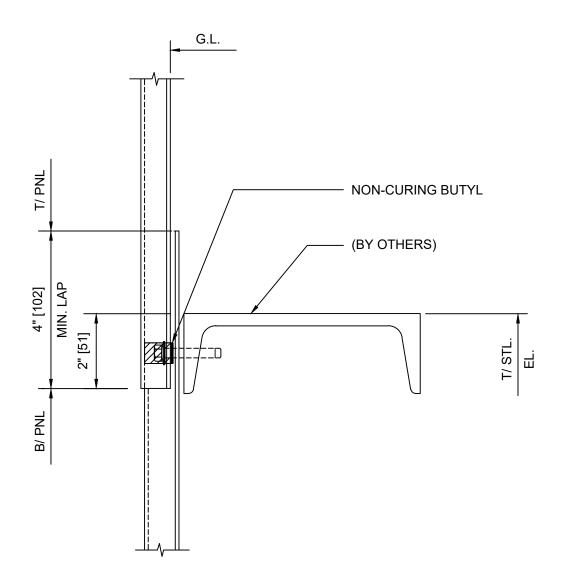

## DETAIL 3 BASE

\*DETAILS SHOWN ARE FOR PROMOTIONAL USE <u>ONLY</u>.
THESE DETAILS SHOULD NOT FOR ANY REASON BE
USED FOR CONSTRUCTION PURPOSES.

DRAWING NO:

BASE

ARCHITECTURAL

OCT20

0

### \*\* <u>NOTE:</u>

TWO PIECES FLASHING IS REQ'D TO PROVIDE PAINTED SURFACE WHEN UNDERSIDE IS IN VIEW.

**DETAIL 3A**BASE @ CURB

\*DETAILS SHOWN ARE FOR PROMOTIONAL USE <u>ONLY</u>.
THESE DETAILS SHOULD NOT FOR ANY REASON BE
USED FOR CONSTRUCTION PURPOSES.