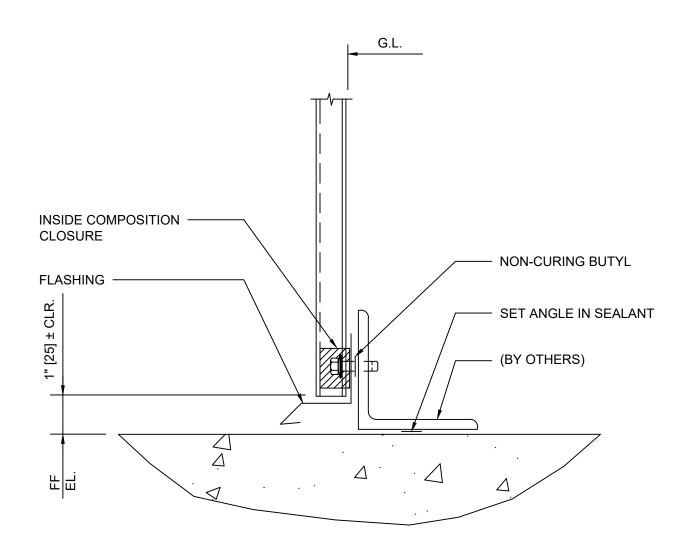

## DETAIL 3 BASE

\*DETAILS SHOWN ARE FOR PROMOTIONAL USE <u>ONLY</u>.
THESE DETAILS SHOULD NOT FOR ANY REASON BE
USED FOR CONSTRUCTION PURPOSES.

DRAWING NO:

BASE

ARCHITECTURAL

OCT20

0

### \*\* <u>NOTE:</u>

TWO PIECES FLASHING IS REQ'D TO PROVIDE PAINTED SURFACE WHEN UNDERSIDE IS IN VIEW.

**DETAIL 3A**BASE @ CURB

\*DETAILS SHOWN ARE FOR PROMOTIONAL USE <u>ONLY</u>.
THESE DETAILS SHOULD NOT FOR ANY REASON BE
USED FOR CONSTRUCTION PURPOSES.