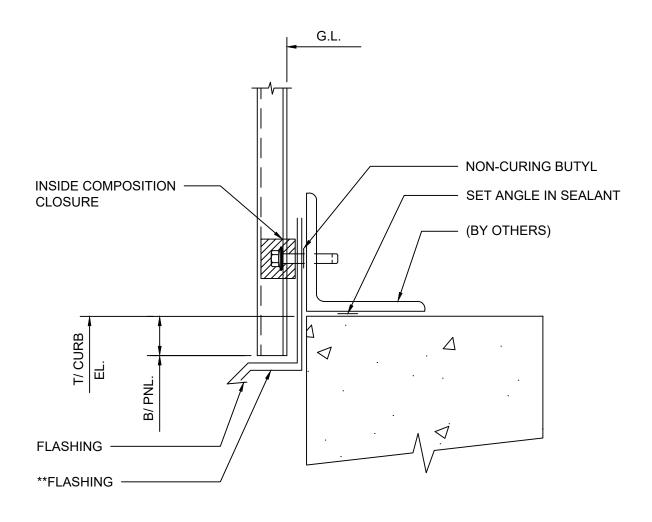

### \*\* <u>NOTE:</u>

TWO PIECES FLASHING IS REQ'D TO PROVIDE PAINTED SURFACE WHEN UNDERSIDE IS IN VIEW.

**DETAIL 3A**BASE @ CURB

\*DETAILS SHOWN ARE FOR PROMOTIONAL USE <u>ONLY</u>.
THESE DETAILS SHOULD NOT FOR ANY REASON BE
USED FOR CONSTRUCTION PURPOSES.

#### **DETAIL 4A** HEAD OPENING

\*DETAILS SHOWN ARE FOR PROMOTIONAL USE <u>ONLY</u>. THESE DETAILS SHOULD NOT FOR ANY REASON BE USED FOR CONSTRUCTION PURPOSES.

DRAWING NO:

DETAIL 3A BASE / CURB

\*DETAILS SHOWN ARE FOR PROMOTIONAL USE <u>ONLY</u>.
THESE DETAILS SHOULD NOT FOR ANY REASON BE
USED FOR CONSTRUCTION PURPOSES.

DRAWING NO:

OCT20