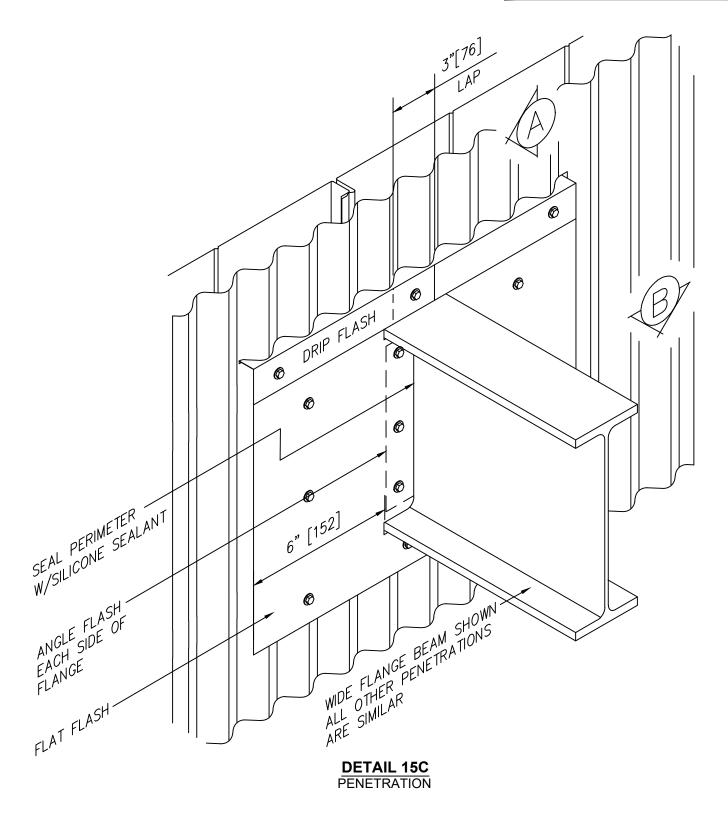

# **DETAIL 13**EXPANSION JOINT

**EXPANSION JOINT** 

\*DETAILS SHOWN ARE FOR PROMOTIONAL USE ONLY. THESE DETAILS SHOULD NOT FOR ANY REASON BE **USED FOR CONSTRUCTION PURPOSES.** 

DRAWING NO:

XX

PENETRATION

\*DETAILS SHOWN ARE FOR PROMOTIONAL USE ONLY. THESE DETAILS SHOULD NOT FOR ANY REASON BE **USED FOR CONSTRUCTION PURPOSES.** 

DRAWING NO:

XX

OCT20

**ENDLAP** 

(\*) TO FACILITATE ERECTION OF CLOSURE AND WEATHER TIGHT CONDITION, 3" [76] MINIMUM BEARING OF FLASH ON PANEL IS REQUIRED.

NOTE: LOUVER FURNISHED BY CENTRIA (SEAL PERIMETER W/ POLYURETHANE SEALANT) LOUVER BY OTHERS (SEALANT BY OTHERS)