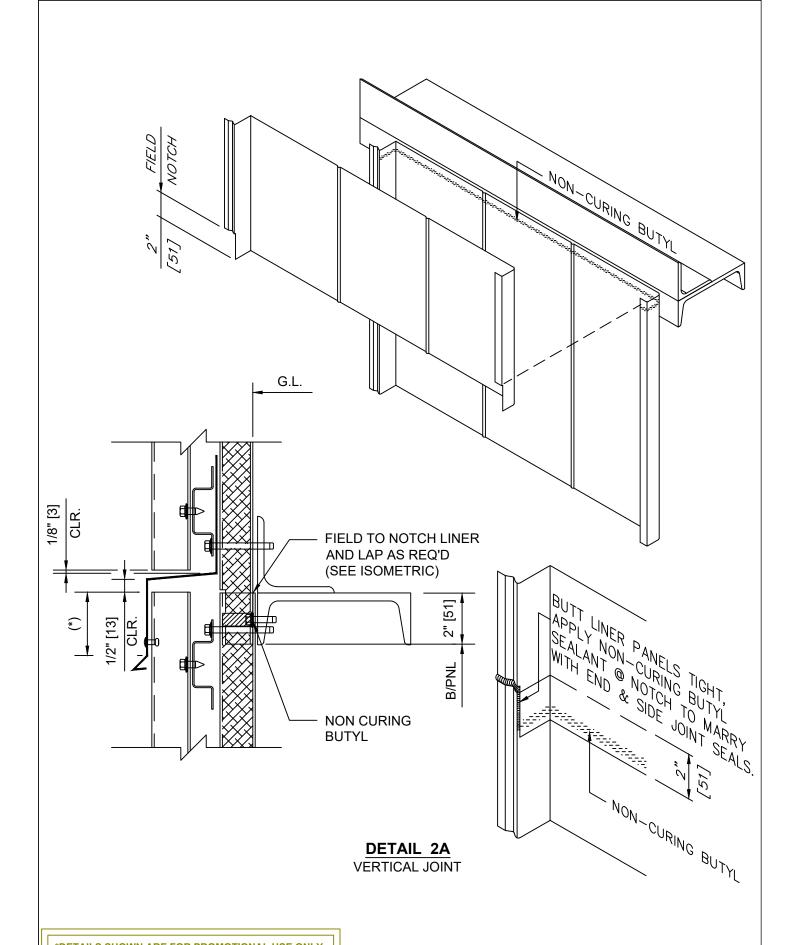

**ENDLAP W/ ISOMETRIC** 

DRAWING NO:

OCT20

0

REV:

ARCHITECTURAL VERT

**VERTICAL JOINT** 

DRAWING NO: