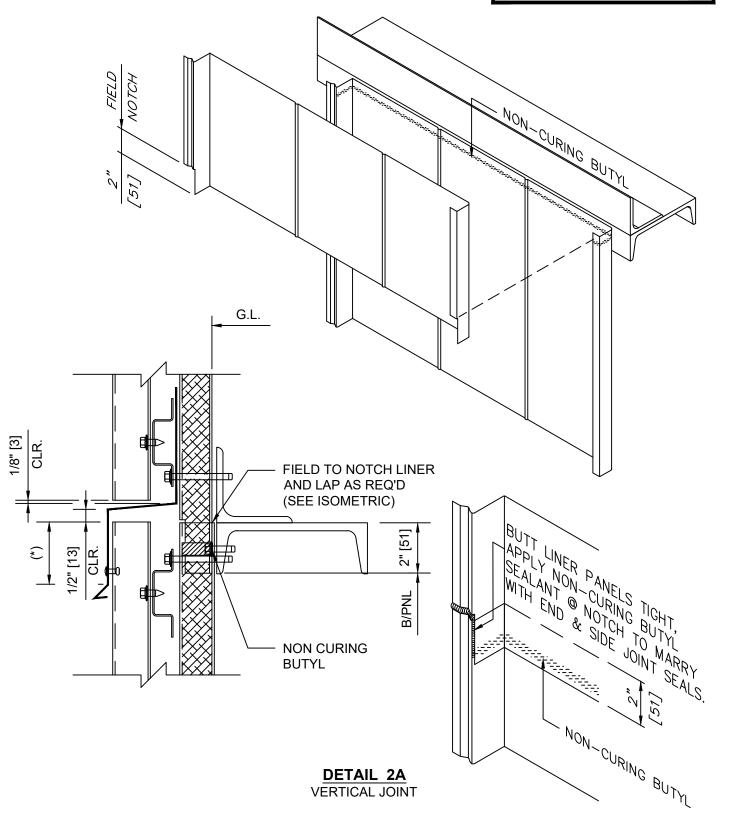

**ENDLAP W/ ISOMETRIC** 

DRAWING NO:

OCT20

0

REV:

ARCHITECTURAL VERT

**VERTICAL JOINT** 

DRAWING NO: