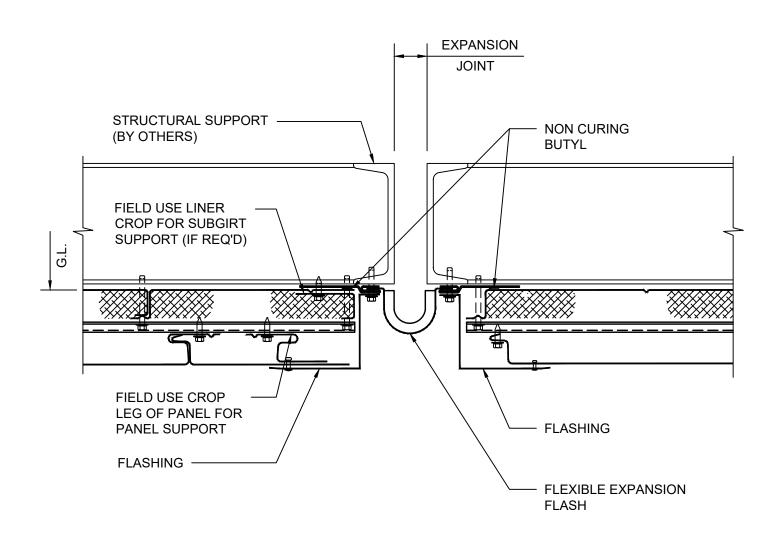

#### DETAIL 7 PARAPET

**DETAIL 13** EXPANSION JOINT

**DETAIL 13** EXPANSION JOINT

DRAWING NO:

OCT20

**DETAIL 13** EXPANSION JOINT

ARCHITECTURAL

**PENETRATION** 