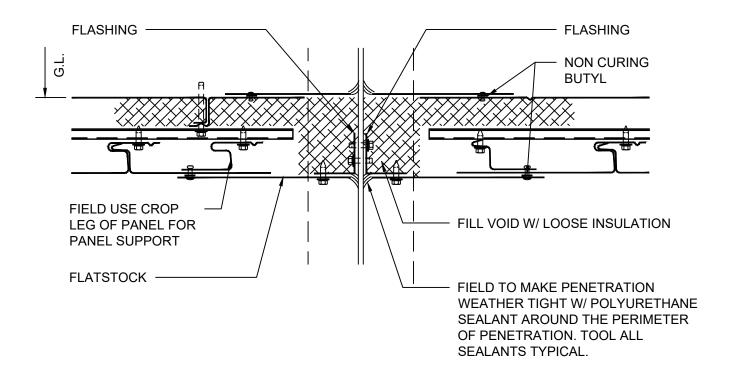

## **DETAIL 15B**PENETRATION (SECTION B-B)

## DETAIL 15B PENETRATION (SECTION B-B)

\*DETAILS SHOWN ARE FOR PROMOTIONAL USE <u>ONLY</u>.
THESE DETAILS SHOULD NOT FOR ANY REASON BE
USED FOR CONSTRUCTION PURPOSES.

PENETRATION (SECTION B-B)

DRAWING NO:

## **DETAIL 15B**PENETRATION (SECTION B-B)

**DETAIL 8**SOFFIT / FASCIA

**DETAIL 8**SOFFIT / FASCIA

DRAWING NO:

OCT20

DETAIL 8 SOFFIT / FASCIA

**DETAIL 8A**SOFFIT / BACKWALL

**DETAIL 8A** SOFFIT / BACKWALL