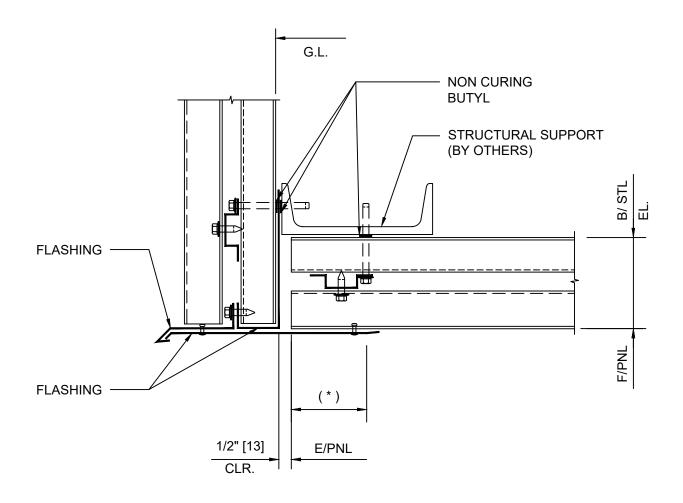

DRAWING NO:

OCT20

REV:

**DETAIL 15A**PENETRATION (SECTION A-A)

**DETAIL 15A**PENETRATION (SECTION A-A)

\*DETAILS SHOWN ARE FOR PROMOTIONAL USE <u>ONLY</u>.
THESE DETAILS SHOULD NOT FOR ANY REASON BE
USED FOR CONSTRUCTION PURPOSES.

DRAWING NO:

OCT20

**DETAIL 15A**PENETRATION (SECTION A-A)