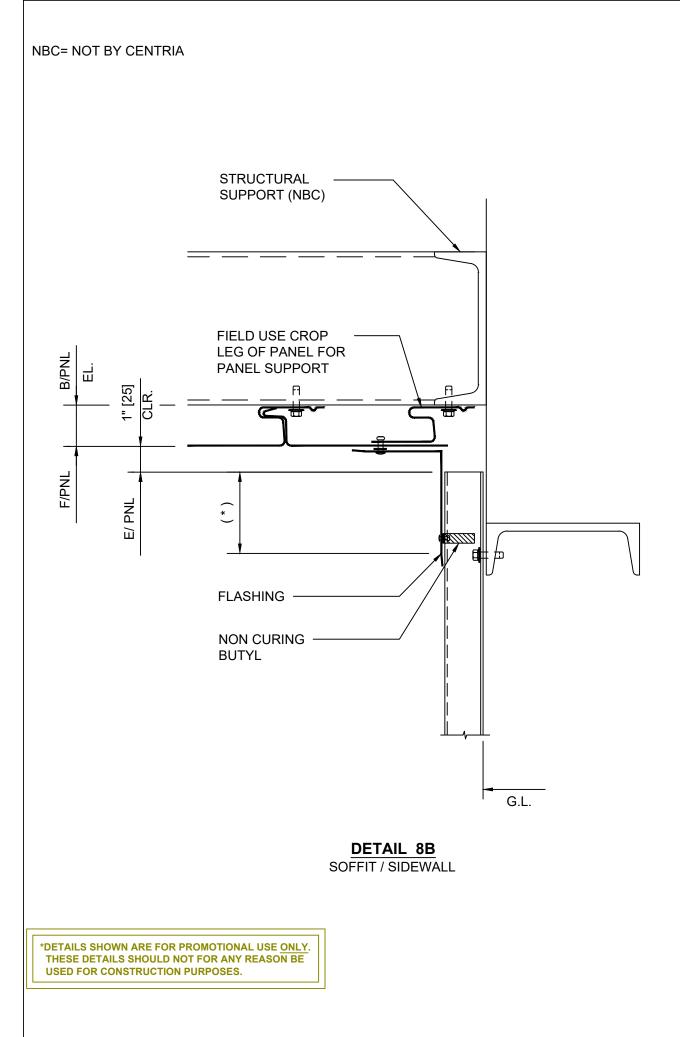

REV: 0

STRUCTION FURFUSES.

DETAIL 8 SOFFIT / FASCIA

\*DETAILS SHOWN ARE FOR PROMOTIONAL USE <u>ONLY</u>. THESE DETAILS SHOULD NOT FOR ANY REASON BE USED FOR CONSTRUCTION PURPOSES.

|               | SOFFIT/FASCIA | DRAWING NO: |      |
|---------------|---------------|-------------|------|
| ARCHITECTURAL |               | XX          |      |
|               |               | DATE:       | REV: |
|               |               | OCT20       | 0    |

DETAIL 8 SOFFIT / FASCIA

\*DETAILS SHOWN ARE FOR PROMOTIONAL USE ONLY. THESE DETAILS SHOULD NOT FOR ANY REASON BE USED FOR CONSTRUCTION PURPOSES.

REV: 0