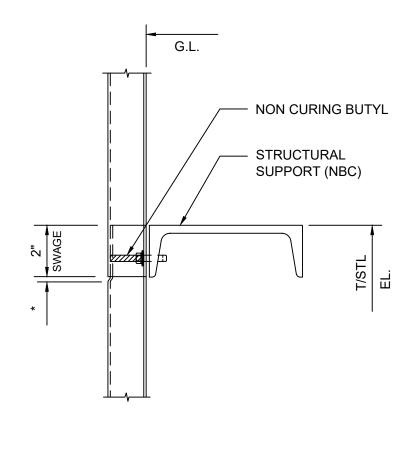

REV: 0

STRUCTION FURFUSES.

DETAIL 8 SOFFIT / FASCIA

\*DETAILS SHOWN ARE FOR PROMOTIONAL USE <u>ONLY</u>. THESE DETAILS SHOULD NOT FOR ANY REASON BE USED FOR CONSTRUCTION PURPOSES.

|               | SOFFIT/FASCIA | DRAWING NO: |      |
|---------------|---------------|-------------|------|
| ARCHITECTURAL |               | XX          |      |
|               |               | DATE:       | REV: |
|               |               | OCT20       | 0    |

DETAIL 8 SOFFIT / FASCIA

\*DETAILS SHOWN ARE FOR PROMOTIONAL USE ONLY. THESE DETAILS SHOULD NOT FOR ANY REASON BE USED FOR CONSTRUCTION PURPOSES.

REV: 0