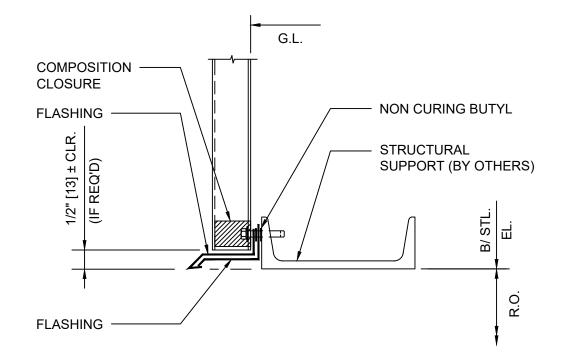

## DETAIL 4 HEAD OPENING

|               |     |       |  | DRAWING NO: |  |
|---------------|-----|-------|--|-------------|--|
| ARCHITECTURAL | HEA | XX    |  |             |  |
|               |     | DATE: |  | REV:        |  |
|               |     | OCT20 |  | 0           |  |

# DETAIL 4 HEAD OPENING