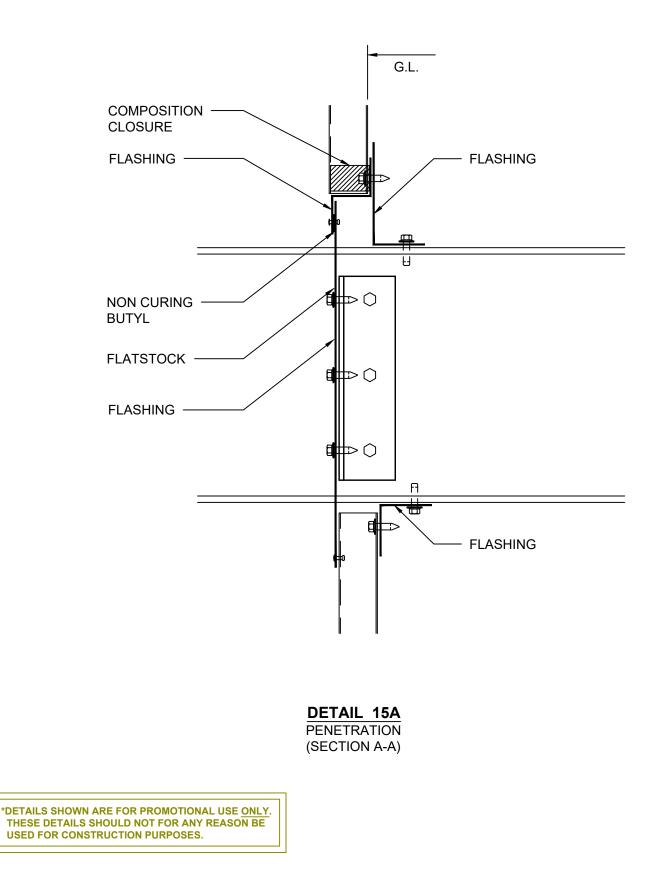

-----|
| ARCHITECTURAL | ENULAP | DATE: |       |
|               |        | 1     | OCT20 |

REV: 0

DRAWING NO:



DETAIL 2 ENDLAP







ARCHITECTURAL

|                | ~~    |      |  |
|----------------|-------|------|--|
| VERTICAL JOINT | DATE: | REV: |  |
|                | OCT20 | 0    |  |







### DETAIL 6 SILL OPENING





DETAIL 6 SILL OPENING

\*DETAILS SHOWN ARE FOR PROMOTIONAL USE <u>ONLY</u>. THESE DETAILS SHOULD NOT FOR ANY REASON BE USED FOR CONSTRUCTION PURPOSES.

ARCHITECTURAL

|               | DRAWING NO: |      |  |
|---------------|-------------|------|--|
| SILL OPENING  | XX          | XX   |  |
| SILL OPEINING | DATE:       | REV: |  |
|               | OCT20       | 0    |  |































REV: 0



















STRUCTION FURFUSES.



















DETAIL 8 SOFFIT / FASCIA

\*DETAILS SHOWN ARE FOR PROMOTIONAL USE <u>ONLY</u>. THESE DETAILS SHOULD NOT FOR ANY REASON BE USED FOR CONSTRUCTION PURPOSES.

|               | SOFFIT/FASCIA | DRAWING NO: |      |
|---------------|---------------|-------------|------|
| ARCHITECTURAL |               | XX          |      |
|               |               | DATE:       | REV: |
|               |               | OCT20       | 0    |



DETAIL 8 SOFFIT / FASCIA

\*DETAILS SHOWN ARE FOR PROMOTIONAL USE ONLY. THESE DETAILS SHOULD NOT FOR ANY REASON BE USED FOR CONSTRUCTION PURPOSES.







REV: 0