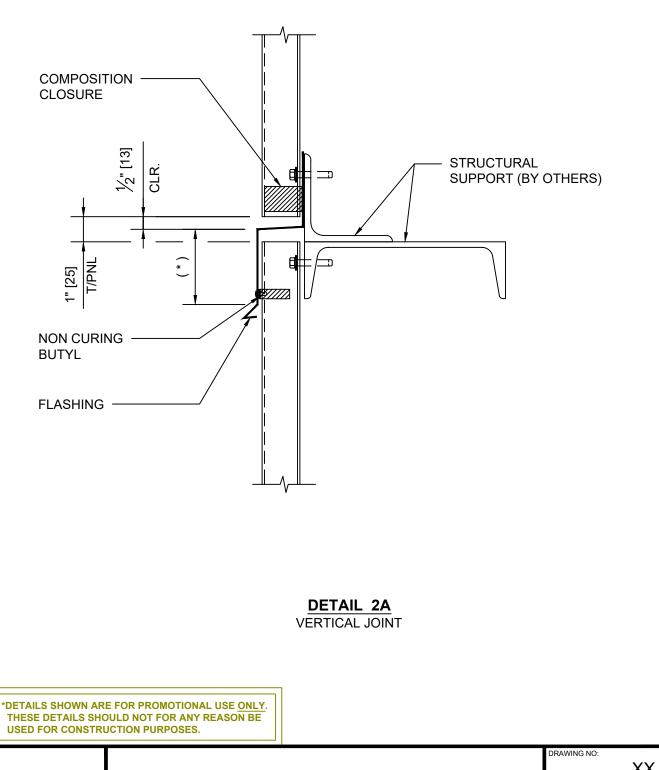

DETAIL 3A BASE / CURB

DETAIL 2 ENDLAP

DETAIL 2 ENDLAP

\*DETAILS SHOWN ARE FOR PROMOTIONAL USE <u>ONLY</u>. THESE DETAILS SHOULD NOT FOR ANY REASON BE USED FOR CONSTRUCTION PURPOSES.

| ARCHITECTURAL | ENDLAP | XX    |       |
|---------------|--------|-------|-------|
| ARCHITECTURAL | ENULAP | DATE: |       |
|               |        | 1     | OCT20 |

REV: 0

DRAWING NO:

DETAIL 2 ENDLAP

ARCHITECTURAL

|                | ~~    |      |  |
|----------------|-------|------|--|
| VERTICAL JOINT | DATE: | REV: |  |
|                | OCT20 | 0    |  |