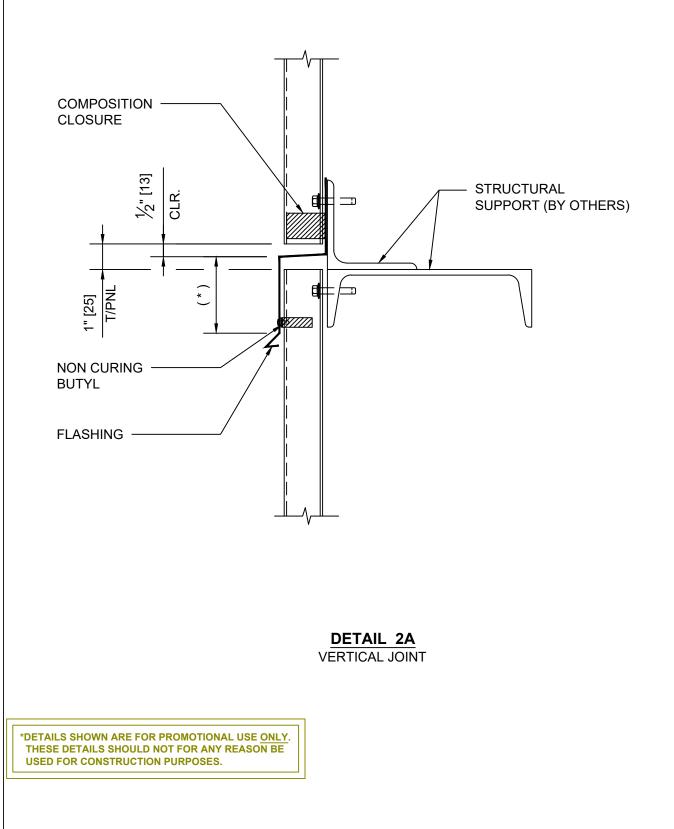

DETAIL 3A BASE / CURB

DETAIL 2 ENDLAP

DETAIL 2 ENDLAP

\*DETAILS SHOWN ARE FOR PROMOTIONAL USE <u>ONLY</u>. THESE DETAILS SHOULD NOT FOR ANY REASON BE USED FOR CONSTRUCTION PURPOSES.

| ARCHITECTURAL | ENDLAP | XX    |       |
|---------------|--------|-------|-------|
| ARCHITECTURAL | ENULAP | DATE: |       |
|               |        | 1     | OCT20 |

REV: 0

DRAWING NO:

DETAIL 2 ENDLAP

ARCHITECTURAL

|                | ~~    |      |  |
|----------------|-------|------|--|
| VERTICAL JOINT | DATE: | REV: |  |
|                | OCT20 | 0    |  |