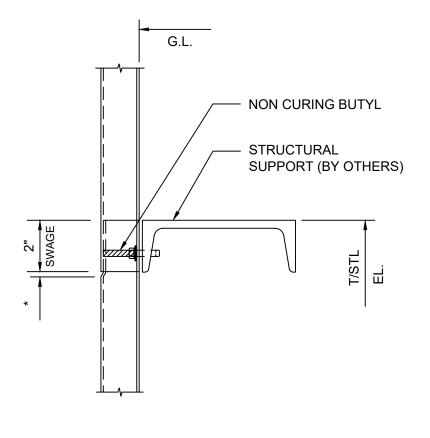

REV: 0

STRUCTION FURFUSES.

DETAIL 8 SOFFIT / FASCIA

\*DETAILS SHOWN ARE FOR PROMOTIONAL USE <u>ONLY</u>. THESE DETAILS SHOULD NOT FOR ANY REASON BE USED FOR CONSTRUCTION PURPOSES.

|               | SOFFIT/FASCIA | DRAWING NO: |      |
|---------------|---------------|-------------|------|
| ARCHITECTURAL |               | XX          |      |
|               |               | DATE:       | REV: |
|               |               | OCT20       | 0    |

DETAIL 8 SOFFIT / FASCIA

\*DETAILS SHOWN ARE FOR PROMOTIONAL USE ONLY. THESE DETAILS SHOULD NOT FOR ANY REASON BE USED FOR CONSTRUCTION PURPOSES.

REV: 0