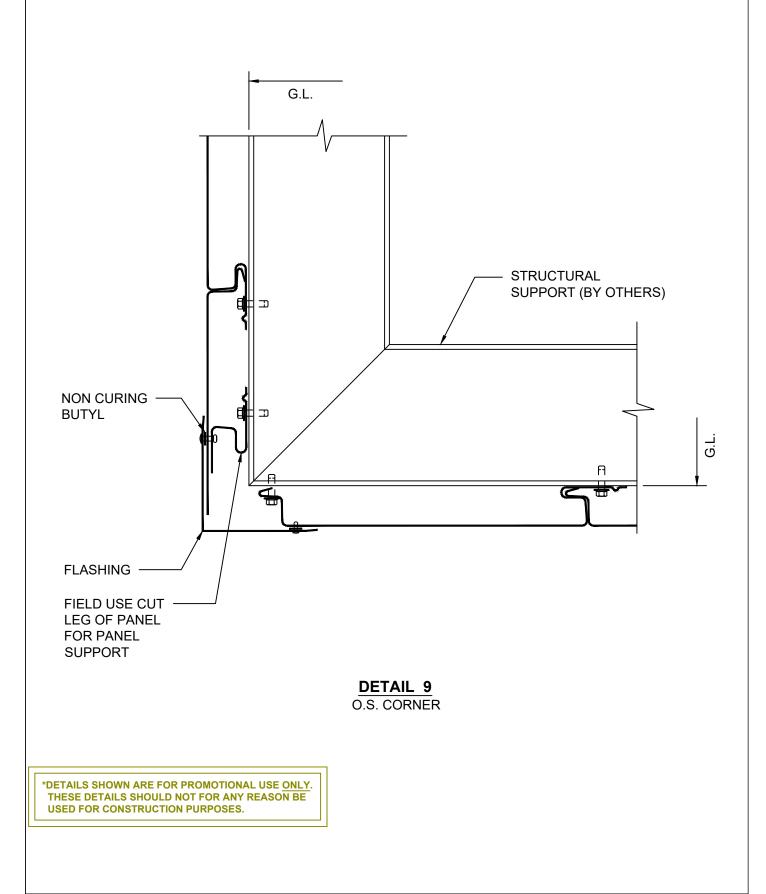

REV: 0

STRUCTION FURFUSES.

DETAIL 8 SOFFIT / FASCIA

\*DETAILS SHOWN ARE FOR PROMOTIONAL USE <u>ONLY</u>. THESE DETAILS SHOULD NOT FOR ANY REASON BE USED FOR CONSTRUCTION PURPOSES.

|               | SOFFIT/FASCIA | DRAWING NO: |      |
|---------------|---------------|-------------|------|
| ARCHITECTURAL |               | XX          |      |
|               |               | DATE:       | REV: |
|               |               | OCT20       | 0    |

DETAIL 8 SOFFIT / FASCIA

\*DETAILS SHOWN ARE FOR PROMOTIONAL USE ONLY. THESE DETAILS SHOULD NOT FOR ANY REASON BE USED FOR CONSTRUCTION PURPOSES.

REV: 0