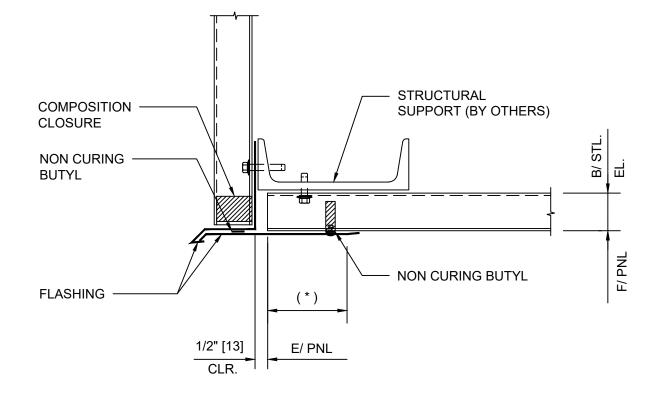

REV: 0

STRUCTION FURFUSES.

DETAIL 8 SOFFIT / FASCIA

\*DETAILS SHOWN ARE FOR PROMOTIONAL USE <u>ONLY</u>. THESE DETAILS SHOULD NOT FOR ANY REASON BE USED FOR CONSTRUCTION PURPOSES.

|               | SOFFIT/FASCIA | DRAWING NO: |      |
|---------------|---------------|-------------|------|
| ARCHITECTURAL |               | XX          |      |
|               |               | DATE:       | REV: |
|               |               | OCT20       | 0    |

DETAIL 8 SOFFIT / FASCIA

\*DETAILS SHOWN ARE FOR PROMOTIONAL USE ONLY. THESE DETAILS SHOULD NOT FOR ANY REASON BE USED FOR CONSTRUCTION PURPOSES.

REV: 0