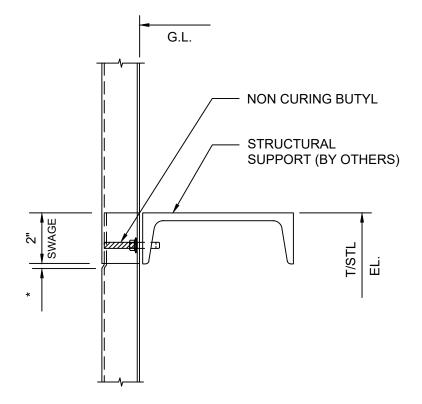

REV: 0

STRUCTION FURFUSES.

DETAIL 8 SOFFIT / FASCIA

\*DETAILS SHOWN ARE FOR PROMOTIONAL USE <u>ONLY</u>. THESE DETAILS SHOULD NOT FOR ANY REASON BE USED FOR CONSTRUCTION PURPOSES.

|               | SOFFIT/FASCIA | DRAWING NO: |      |
|---------------|---------------|-------------|------|
| ARCHITECTURAL |               | XX          |      |
|               |               | DATE:       | REV: |
|               |               | OCT20       | 0    |

DETAIL 8 SOFFIT / FASCIA

\*DETAILS SHOWN ARE FOR PROMOTIONAL USE ONLY. THESE DETAILS SHOULD NOT FOR ANY REASON BE USED FOR CONSTRUCTION PURPOSES.

REV: 0