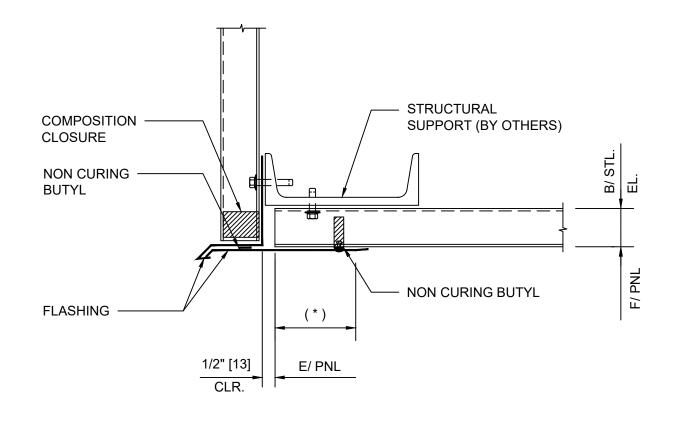

REV: 0

STRUCTION FURFUSES.

DETAIL 8 SOFFIT / FASCIA

\*DETAILS SHOWN ARE FOR PROMOTIONAL USE <u>ONLY</u>. THESE DETAILS SHOULD NOT FOR ANY REASON BE USED FOR CONSTRUCTION PURPOSES.

|               | SOFFIT/FASCIA | DRAWING NO: |      |
|---------------|---------------|-------------|------|
| ARCHITECTURAL |               | XX          |      |
|               |               | DATE:       | REV: |
|               |               | OCT20       | 0    |

DETAIL 8 SOFFIT / FASCIA

\*DETAILS SHOWN ARE FOR PROMOTIONAL USE ONLY. THESE DETAILS SHOULD NOT FOR ANY REASON BE USED FOR CONSTRUCTION PURPOSES.

REV: 0