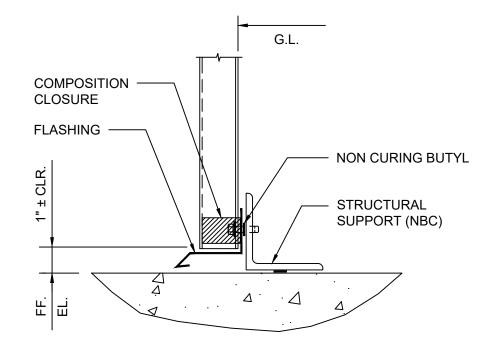

#### DETAIL 3 BASE

REV:

0

DETAIL 3 BASE

 \*DETAILS SHOWN ARE FOR PROMOTIONAL USE ONLY. THESE DETAILS SHOULD NOT FOR ANY REASON BE USED FOR CONSTRUCTION PURPOSES.
 Drawing no:

 ARCHITECTURAL
 XX

 DATE:
 OCT20

# DETAIL 3 BASE

DETAIL 3A BASE / CURB

BASE @ CURB

\*DETAILS SHOWN ARE FOR PROMOTIONAL USE <u>ONLY</u>. THESE DETAILS SHOULD NOT FOR ANY REASON BE USED FOR CONSTRUCTION PURPOSES.

ARCHITECTURAL

| DRAWING N | 0:    |      |
|-----------|-------|------|
|           | XX    |      |
| DATE:     |       | REV: |
|           | OCT20 | 0    |