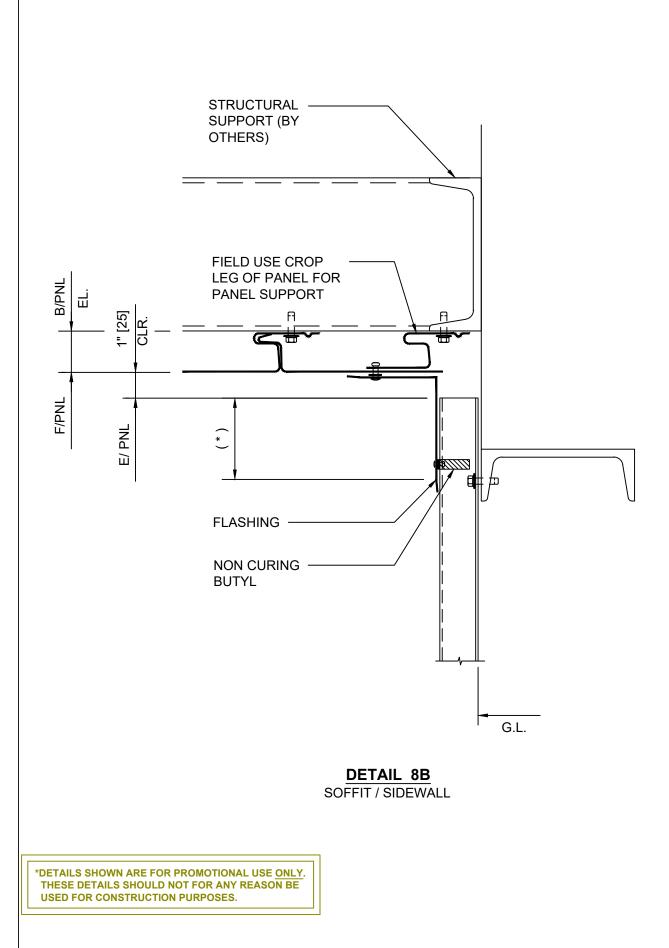

REV: 0

STRUCTION FURFUSES.

DETAIL 8 SOFFIT / FASCIA

\*DETAILS SHOWN ARE FOR PROMOTIONAL USE <u>ONLY</u>. THESE DETAILS SHOULD NOT FOR ANY REASON BE USED FOR CONSTRUCTION PURPOSES.

|               | SOFFIT/FASCIA | DRAWING NO: |      |
|---------------|---------------|-------------|------|
| ARCHITECTURAL |               | XX          |      |
|               |               | DATE:       | REV: |
|               |               | OCT20       | 0    |

DETAIL 8 SOFFIT / FASCIA

\*DETAILS SHOWN ARE FOR PROMOTIONAL USE ONLY. THESE DETAILS SHOULD NOT FOR ANY REASON BE USED FOR CONSTRUCTION PURPOSES.

REV: 0