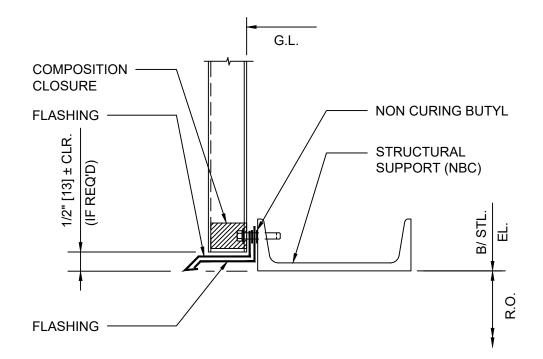

## DETAIL 4 HEAD OPENING

|               |     |       |  | DRAWING NO: |  |
|---------------|-----|-------|--|-------------|--|
| ARCHITECTURAL | HEA | XX    |  |             |  |
|               |     | DATE: |  | REV:        |  |
|               |     | OCT20 |  | 0           |  |

# DETAIL 4 HEAD OPENING