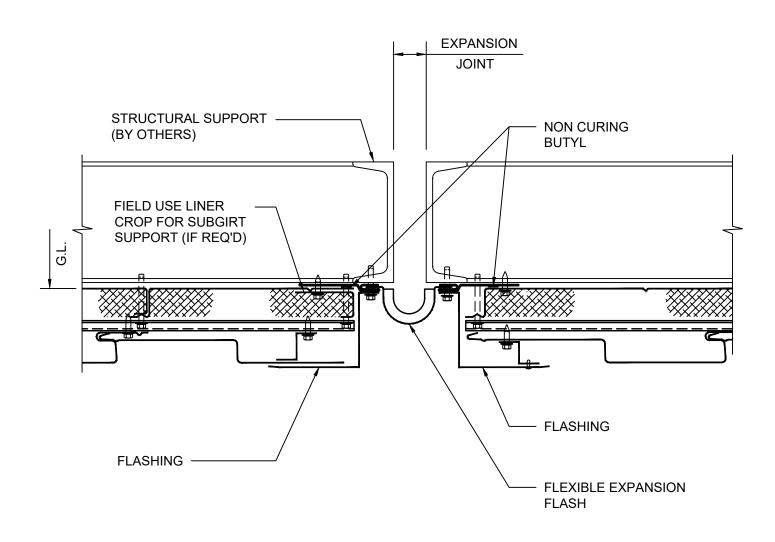

# DETAIL 7 PARAPET

**DETAIL 13** EXPANSION JOINT - INSULATED

**DETAIL 13** EXPANSION JOINT - INSULATED

DRAWING NO:

0

**DETAIL 13** EXPANSION JOINT - INSULATED

ARCHITECTURAL

PENETRATION - INSULATED