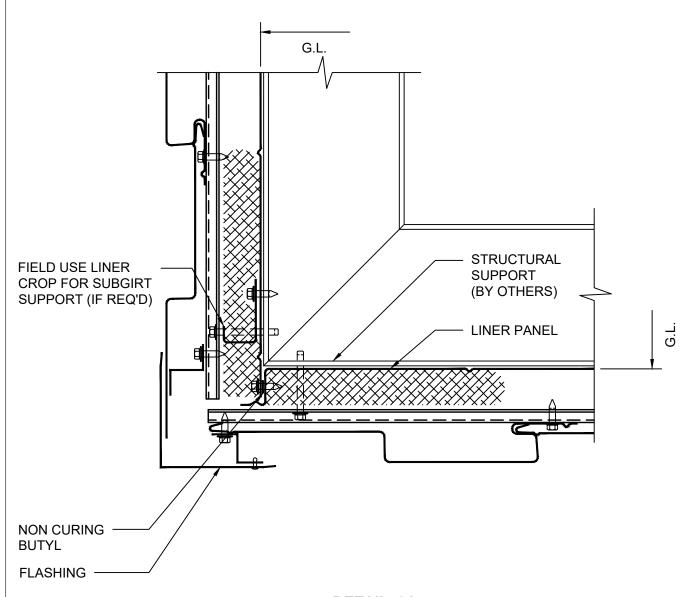

**ARCHITECTURAL** 

**INSIDE CORNER - INSULATED** 

DRAWING NO: XX

OCT20

0

REV:

DETAIL 10
I.S. CORNER - INSULATED