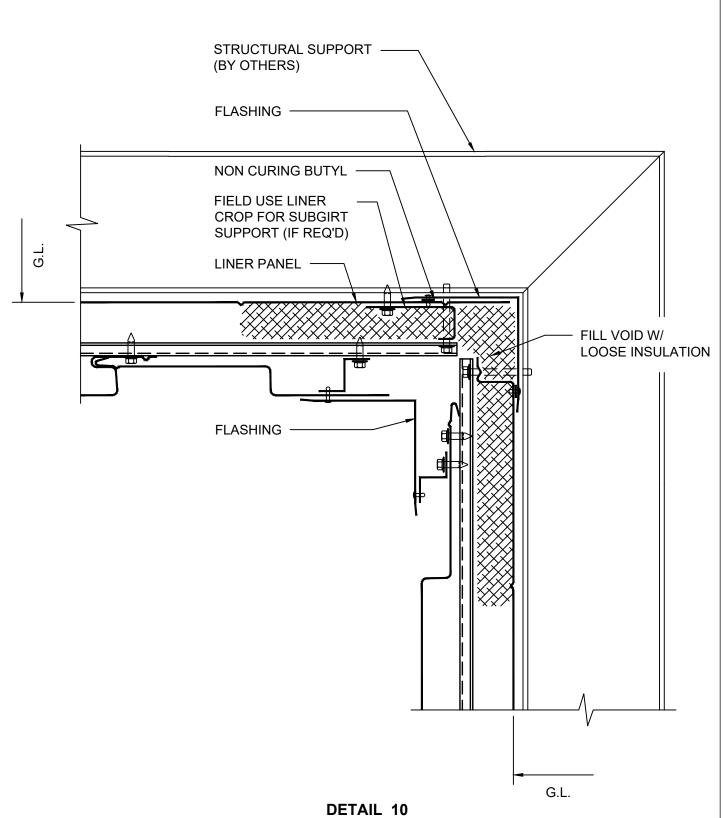

**ARCHITECTURAL** 

**INSIDE CORNER - INSULATED** 

DRAWING NO: XX

OCT20

0

REV:

DETAIL 10
I.S. CORNER - INSULATED