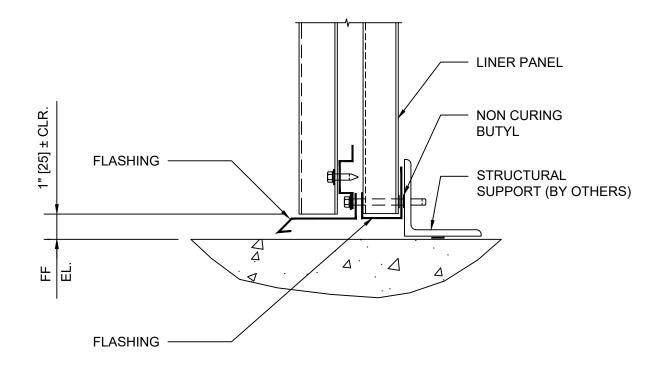

**DETAIL 3**BASE AT SLAB - INSULATED

**DETAIL 3**BASE AT SLAB - INSULATED

DRAWING NO:

**DETAIL 3**BASE AT SLAB - INSULATED

**DETAIL 5**JAMB OPENING - INSULATED