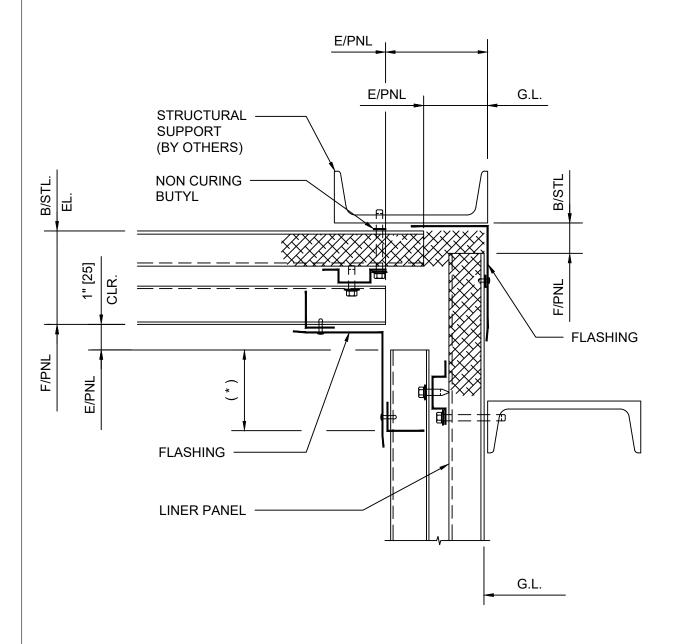

ARCHITECTURAL

OUTSIDE CORNER - WITHOUT LINER FLASH - INSULATED

DATE:

OCT20

REV:

<u>DETAIL 9A</u>
O.S. CORNER - WITHOUT LINER
FLASH - INSULATED

I.S. CORNER - INSULATED

\*DETAILS SHOWN ARE FOR PROMOTIONAL USE ONLY. THESE DETAILS SHOULD NOT FOR ANY REASON BE **USED FOR CONSTRUCTION PURPOSES.** 

**ARCHITECTURAL** 

**INSIDE CORNER - INSULATED** 

DRAWING NO: XX

OCT20

0

REV:

DETAIL 10
I.S. CORNER - INSULATED