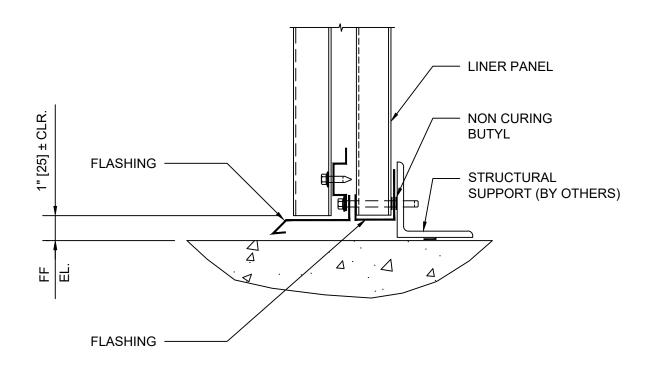

**DETAIL 3**BASE AT SLAB - INSULATED

**DETAIL 3**BASE AT SLAB - INSULATED

DRAWING NO:

**DETAIL 3**BASE AT SLAB - INSULATED

**DETAIL 5**JAMB OPENING - INSULATED