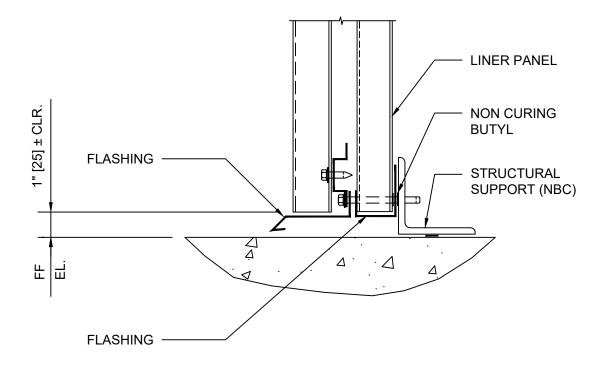

**DETAIL 3**BASE AT SLAB - INSULATED

**DETAIL 3**BASE AT SLAB - INSULATED

DRAWING NO:

**DETAIL 3**BASE AT SLAB - INSULATED

**DETAIL 5**JAMB OPENING - INSULATED