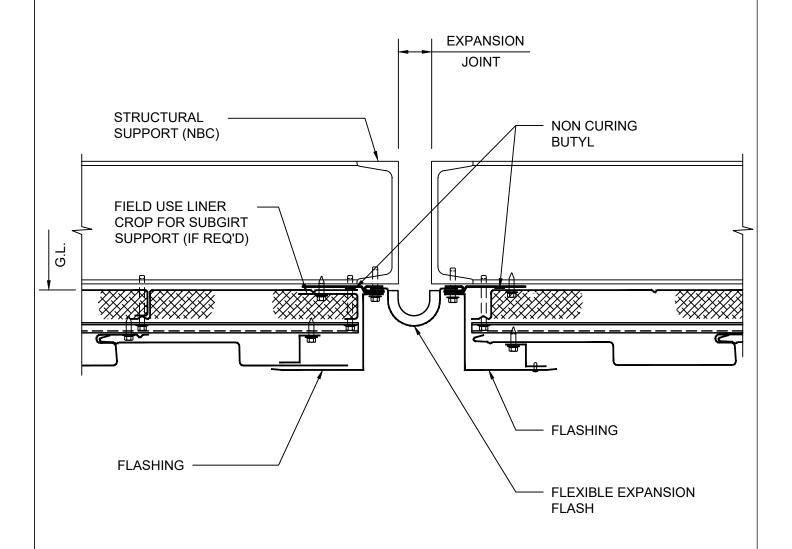

# DETAIL 7 PARAPET

**DETAIL 13** EXPANSION JOINT - INSULATED

**DETAIL 13** EXPANSION JOINT - INSULATED

DRAWING NO:

0

**DETAIL 13** EXPANSION JOINT - INSULATED

ARCHITECTURAL

PENETRATION - INSULATED