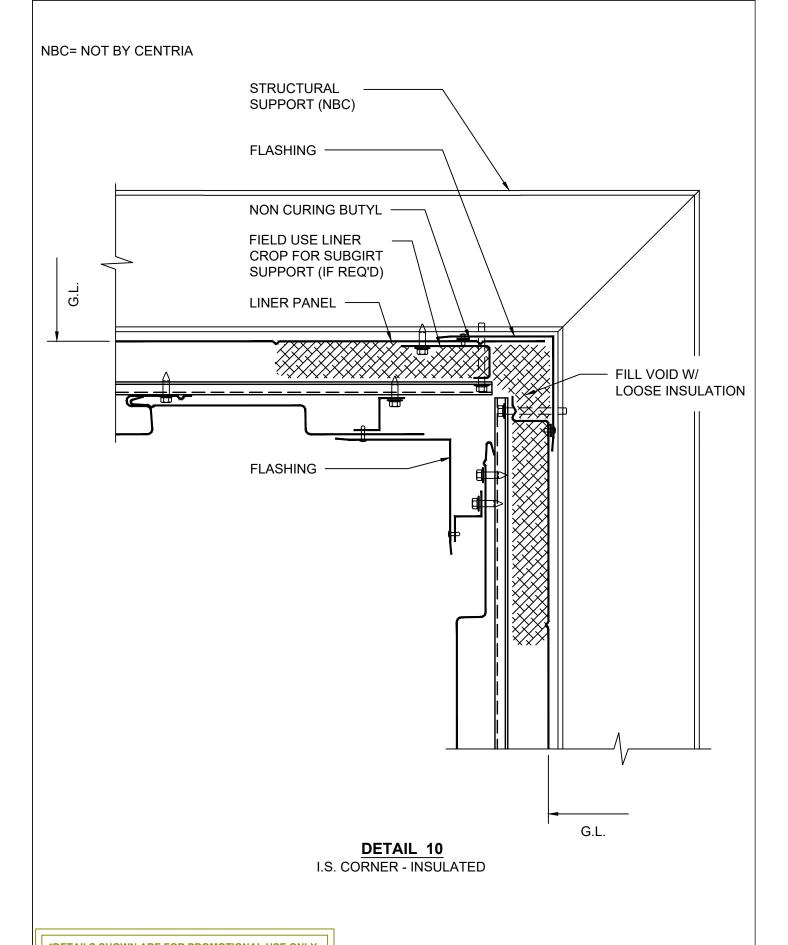

**ARCHITECTURAL** 

**INSIDE CORNER - INSULATED** 

DRAWING NO: XX

OCT20

0

REV:

DETAIL 10
I.S. CORNER - INSULATED