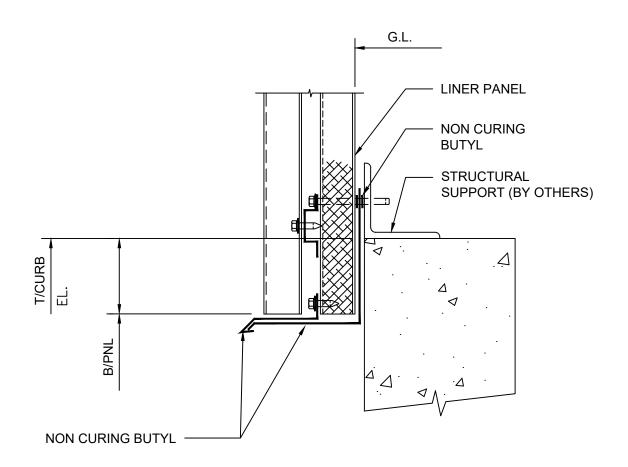

**DETAIL 3**BASE AT SLAB - INSULATED

**DETAIL 3**BASE AT SLAB - INSULATED

DRAWING NO:

**DETAIL 3**BASE AT SLAB - INSULATED

**DETAIL 5**JAMB OPENING - INSULATED

# **DETAIL 3A**BASE / CURB - INSULATED

\*DETAILS SHOWN ARE FOR PROMOTIONAL USE <u>ONLY</u>.
THESE DETAILS SHOULD NOT FOR ANY REASON BE
USED FOR CONSTRUCTION PURPOSES.

DRAWING NO:

OCT20

**DETAIL 3A**BASE / CURB - INSULATED