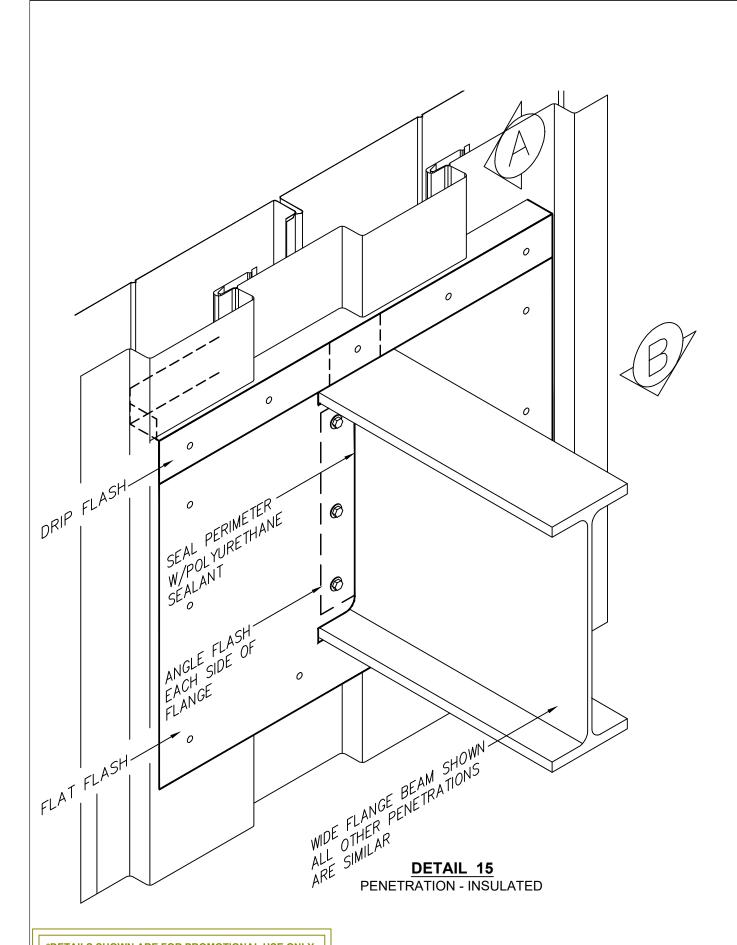

DRAWING NO:

OCT20

XX

REV:

**DETAIL 15A**PENETRATION - INSULATED (SECTION A-A)

# DETAIL 15A PENETRATION - INSULATED (SECTION A-A)

\*DETAILS SHOWN ARE FOR PROMOTIONAL USE <u>ONLY</u>.
THESE DETAILS SHOULD NOT FOR ANY REASON BE
USED FOR CONSTRUCTION PURPOSES.

ARCHITECTURAL

PENETRATION - INSULATED (SECTION A-A)

DRAWING NO:

OCT20

0

**DETAIL 15A**PENETRATION - INSULATED (SECTION A-A)