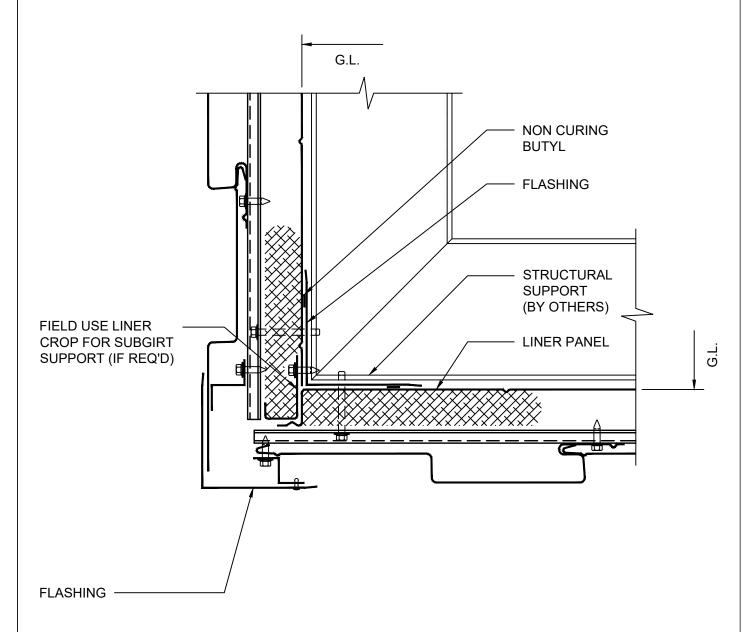

**ARCHITECTURAL** 

**INSIDE CORNER - INSULATED** 

DRAWING NO: XX

OCT20

0

REV:

DETAIL 10
I.S. CORNER - INSULATED