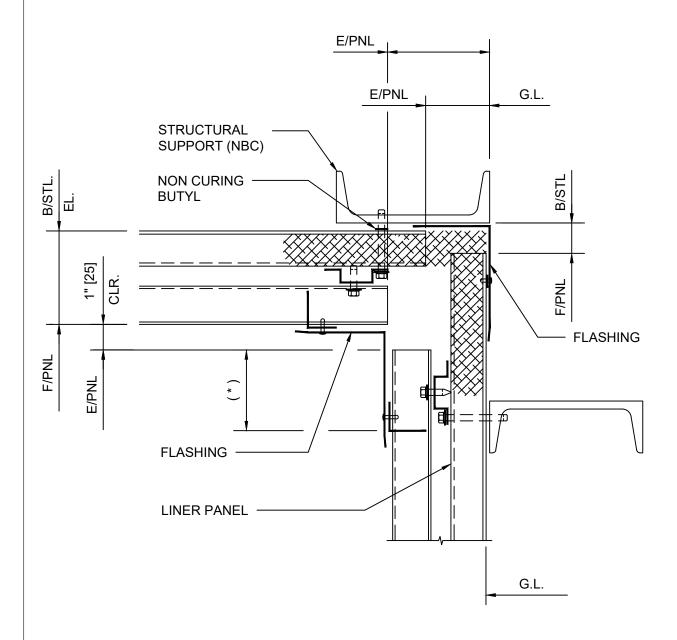

# DETAIL 9 O.S. CORNER - WITH LINER FLASH - INSULATED

\*DETAILS SHOWN ARE FOR PROMOTIONAL USE <u>ONLY</u>.
THESE DETAILS SHOULD NOT FOR ANY REASON BE
USED FOR CONSTRUCTION PURPOSES.

ARCHITECTURAL

OUTSIDE CORNER - WITH LINER FLASH - INSULATED

DRAWING NO:

OCT20

REV:

<u>DETAIL 9</u>
O.S. CORNER - WITH LINER
FLASH - INSULATED

**DETAIL 9A**O.S. CORNER - WITHOUT LINER
FLASH - INSULATED

DETAIL 9A
O.S. CORNER - WITHOUT LINER
FLASH - INSULATED

\*DETAILS SHOWN ARE FOR PROMOTIONAL USE <u>ONLY</u>.
THESE DETAILS SHOULD NOT FOR ANY REASON BE
USED FOR CONSTRUCTION PURPOSES.