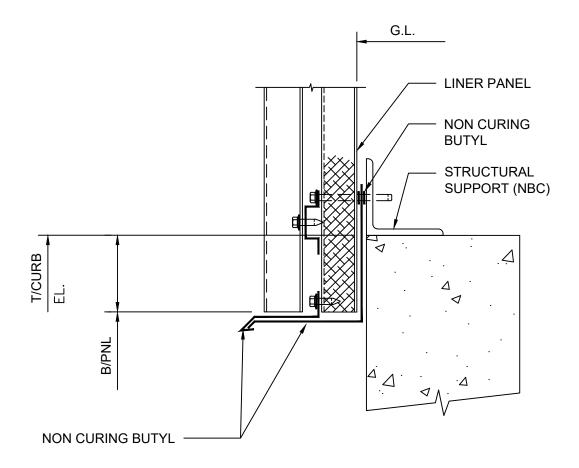

# **DETAIL 3A**BASE / CURB - INSULATED

\*DETAILS SHOWN ARE FOR PROMOTIONAL USE <u>ONLY</u>.
THESE DETAILS SHOULD NOT FOR ANY REASON BE
USED FOR CONSTRUCTION PURPOSES.

DRAWING NO:

OCT20

**DETAIL 3A**BASE / CURB - INSULATED