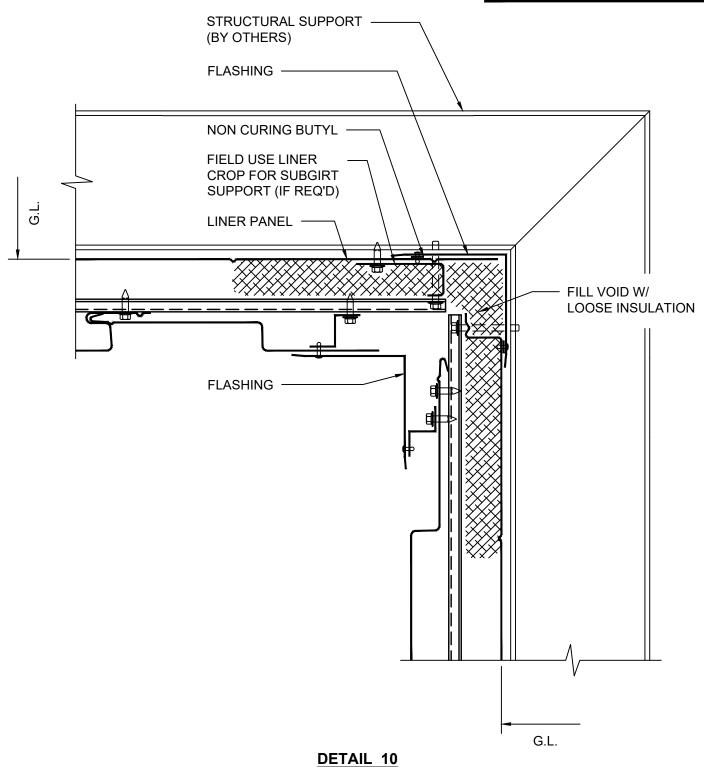

**ARCHITECTURAL** 

**INSIDE CORNER - INSULATED** 

DRAWING NO: XX

OCT20

0

REV:

DETAIL 10
I.S. CORNER - INSULATED