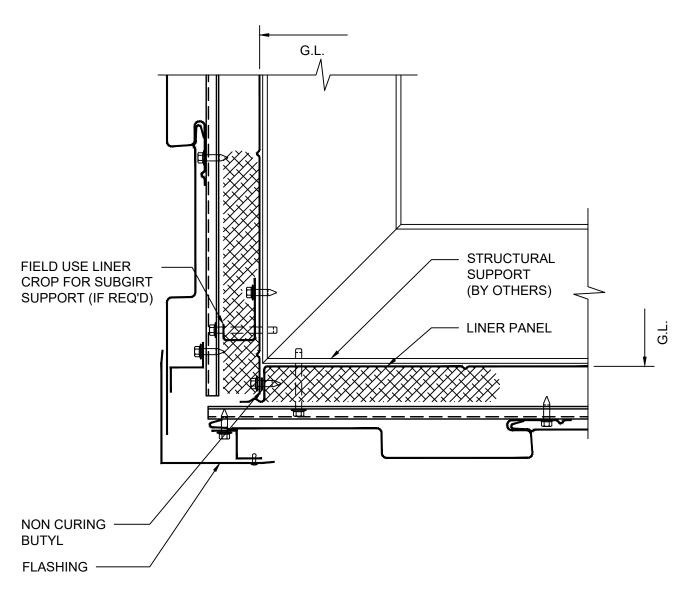

**ARCHITECTURAL** 

**INSIDE CORNER - INSULATED** 

DRAWING NO: XX

OCT20

0

REV:

DETAIL 10
I.S. CORNER - INSULATED