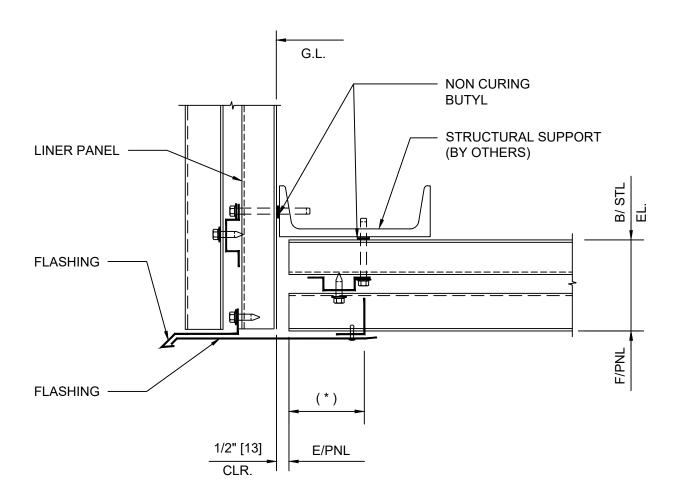

#### <u>DETAIL 5</u> JAMB OPENING - INSULATED

\*DETAILS SHOWN ARE FOR PROMOTIONAL USE <u>ONLY</u>.
THESE DETAILS SHOULD NOT FOR ANY REASON BE
USED FOR CONSTRUCTION PURPOSES.

DRAWING NO:

XX

DATE:

OCT20

REV:

0

<u>DETAIL 5</u> JAMB OPENING - INSULATED

**DETAIL 3A**BASE / CURB - INSULATED