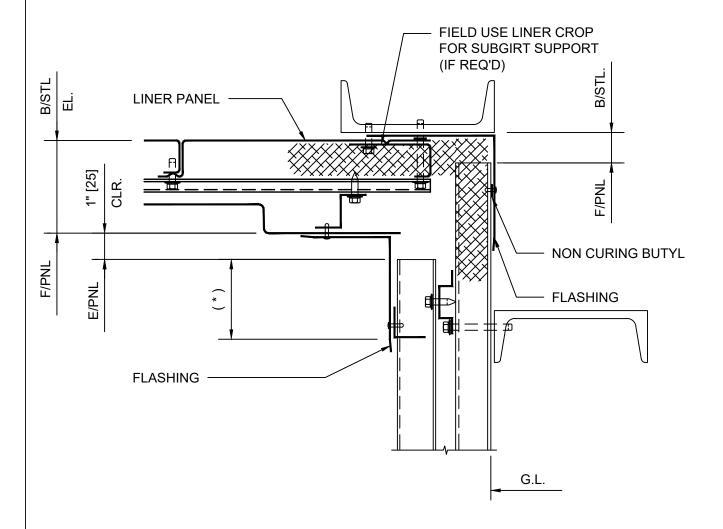

**DETAIL 11** ENDWALL - INSULATED

**DETAIL 11** ENDWALL - INSULATED

DRAWING NO:

OCT20

**DETAIL 11**ENDWALL - INSULATED

<u>DETAIL 9</u>
O.S. CORNER - WITH LINER
FLASH - INSULATED