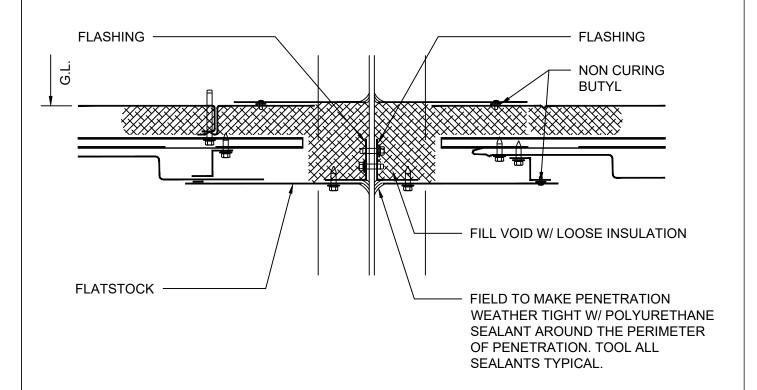

# **DETAIL 15B**PENETRATION - INSULATED (SECTION B-B)

### **DETAIL 15B**PENETRATION - INSULATED (SECTION B-B)

\*DETAILS SHOWN ARE FOR PROMOTIONAL USE <u>ONLY</u>.
THESE DETAILS SHOULD NOT FOR ANY REASON BE
USED FOR CONSTRUCTION PURPOSES.

ARCHITECTURAL

PENETRATION - INSULATED (SECTION B-B)

DRAWING NO:

OCT20

REV:

0

# **DETAIL 15B**PENETRATION - INSULATED (SECTION B-B)

**DETAIL 8**SOFFIT / FASCIA - INSULATED

<u>DETAIL 8</u> SOFFIT / FASCIA - INSULATED

DRAWING NO:

OCT20

**DETAIL 8**SOFFIT / FASCIA - INSULATED

**DETAIL 8A**SOFFIT / BACKWALL- INSULATED