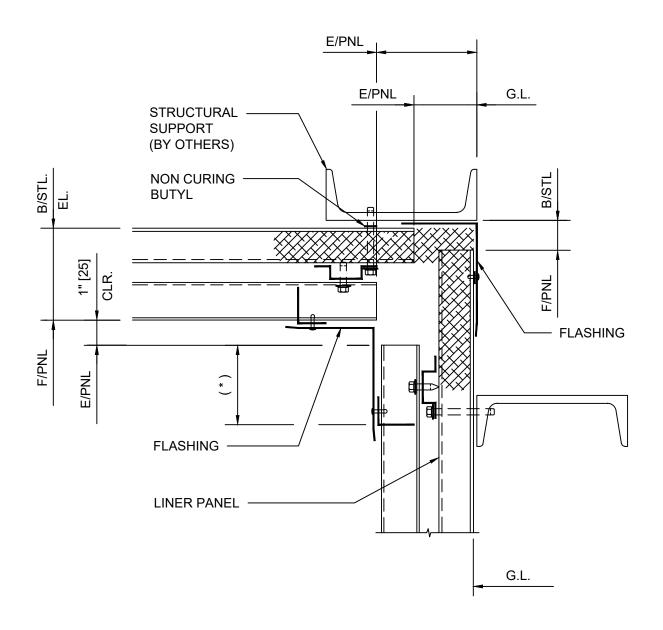

DRAWING NO:

OCT20

REV:

<u>DETAIL 9</u>
O.S. CORNER - WITH LINER
FLASH - INSULATED

**DETAIL 9A**O.S. CORNER - WITHOUT LINER
FLASH - INSULATED

DETAIL 9A
O.S. CORNER - WITHOUT LINER
FLASH - INSULATED

\*DETAILS SHOWN ARE FOR PROMOTIONAL USE <u>ONLY</u>.
THESE DETAILS SHOULD NOT FOR ANY REASON BE
USED FOR CONSTRUCTION PURPOSES.

ARCHITECTURAL

OUTSIDE CORNER - WITHOUT LINER FLASH - INSULATED

DATE:

OCT20

REV:

<u>DETAIL 9A</u>
O.S. CORNER - WITHOUT LINER
FLASH - INSULATED

I.S. CORNER - INSULATED

\*DETAILS SHOWN ARE FOR PROMOTIONAL USE ONLY. THESE DETAILS SHOULD NOT FOR ANY REASON BE **USED FOR CONSTRUCTION PURPOSES.** 