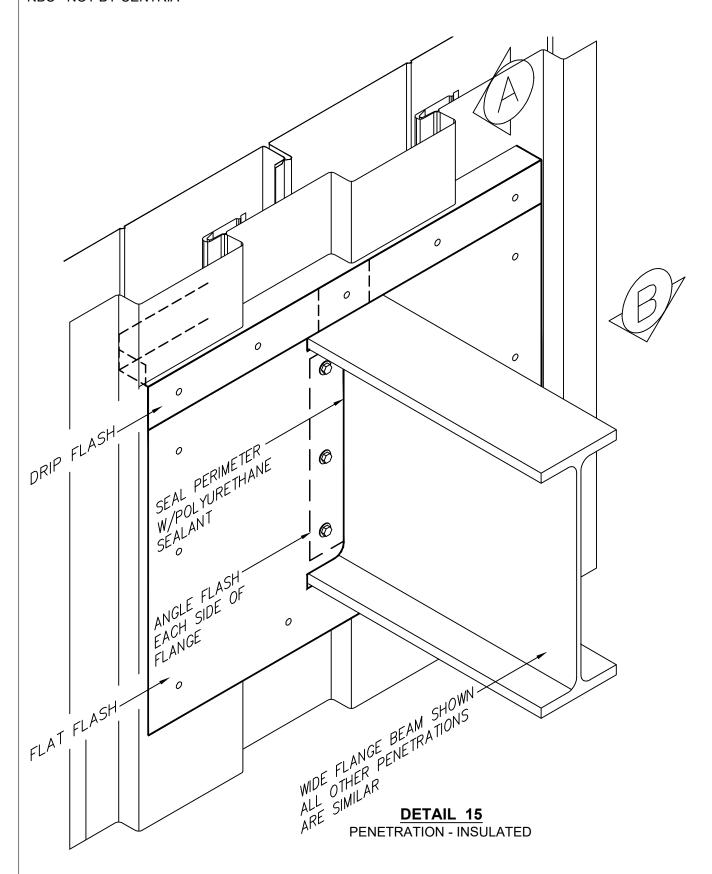

DRAWING NO:

OCT20

XX

REV:

**DETAIL 15A**PENETRATION - INSULATED (SECTION A-A)

# DETAIL 15A PENETRATION - INSULATED (SECTION A-A)

\*DETAILS SHOWN ARE FOR PROMOTIONAL USE <u>ONLY</u>.
THESE DETAILS SHOULD NOT FOR ANY REASON BE
USED FOR CONSTRUCTION PURPOSES.

ARCHITECTURAL

PENETRATION - INSULATED (SECTION A-A)

DRAWING NO:

OCT20

0

**DETAIL 15A**PENETRATION - INSULATED (SECTION A-A)