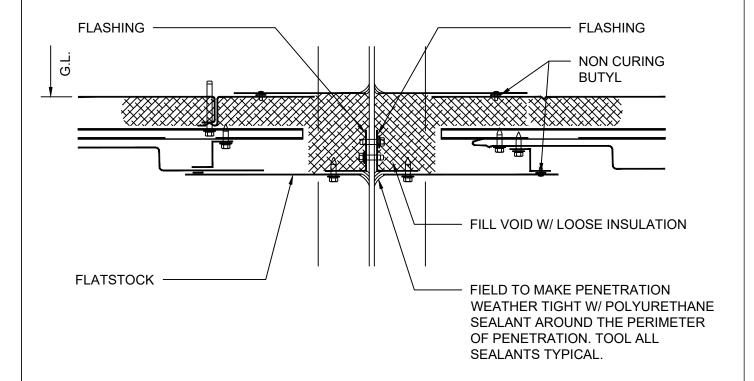

DRAWING NO:

OCT20

XX

REV:

**DETAIL 15A**PENETRATION - INSULATED (SECTION A-A)

# DETAIL 15A PENETRATION - INSULATED (SECTION A-A)

\*DETAILS SHOWN ARE FOR PROMOTIONAL USE <u>ONLY</u>.
THESE DETAILS SHOULD NOT FOR ANY REASON BE
USED FOR CONSTRUCTION PURPOSES.

ARCHITECTURAL

PENETRATION - INSULATED (SECTION A-A)

DRAWING NO:

OCT20

0

**DETAIL 15A**PENETRATION - INSULATED (SECTION A-A)