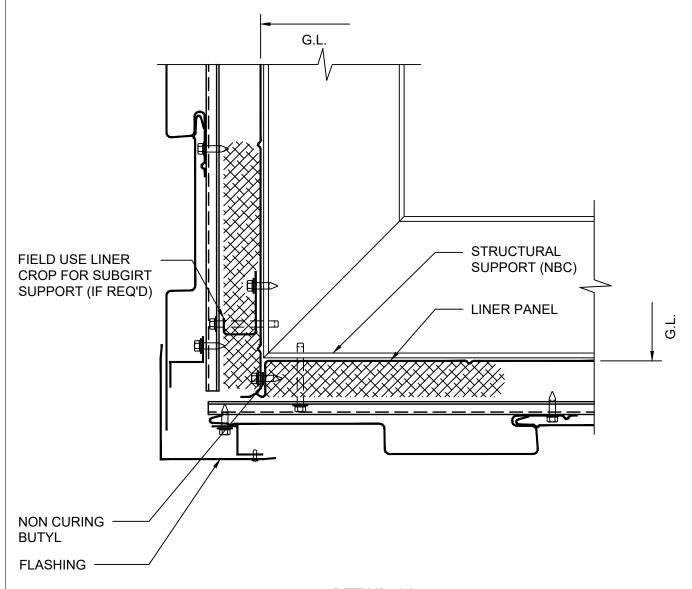

**ARCHITECTURAL** 

**INSIDE CORNER - INSULATED** 

DRAWING NO: XX

OCT20

0

REV:

DETAIL 10
I.S. CORNER - INSULATED