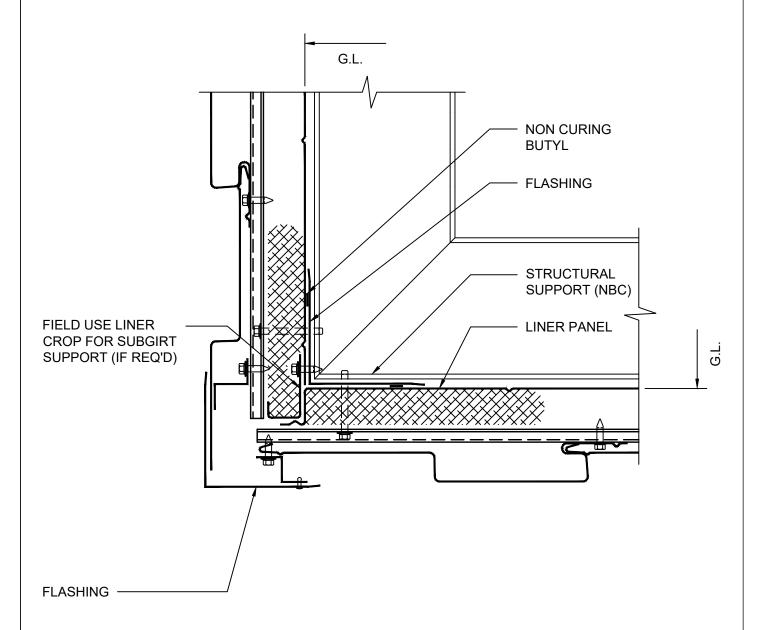

**ARCHITECTURAL** 

**INSIDE CORNER - INSULATED** 

DRAWING NO: XX

OCT20

0

REV:

DETAIL 10
I.S. CORNER - INSULATED