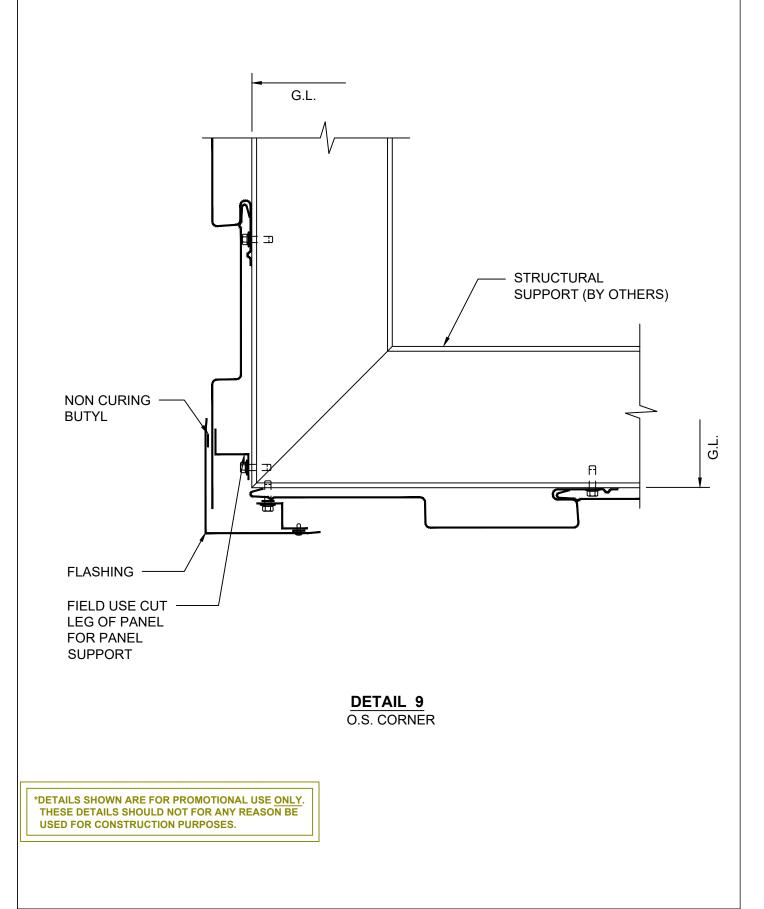

## DETAIL 4 HEAD OPENING

DETAIL 4 HEAD OPENING

| USED FOR CONSTRUC | TION FURFOSES. |                |           |
|-------------------|----------------|----------------|-----------|
|                   |                | DRAWING NO:    |           |
| ARCHITECTURAL     | HEAD OPENING   | XX             |           |
|                   |                | DATE:<br>OCT20 | REV:<br>0 |

## DETAIL 4 HEAD OPENING