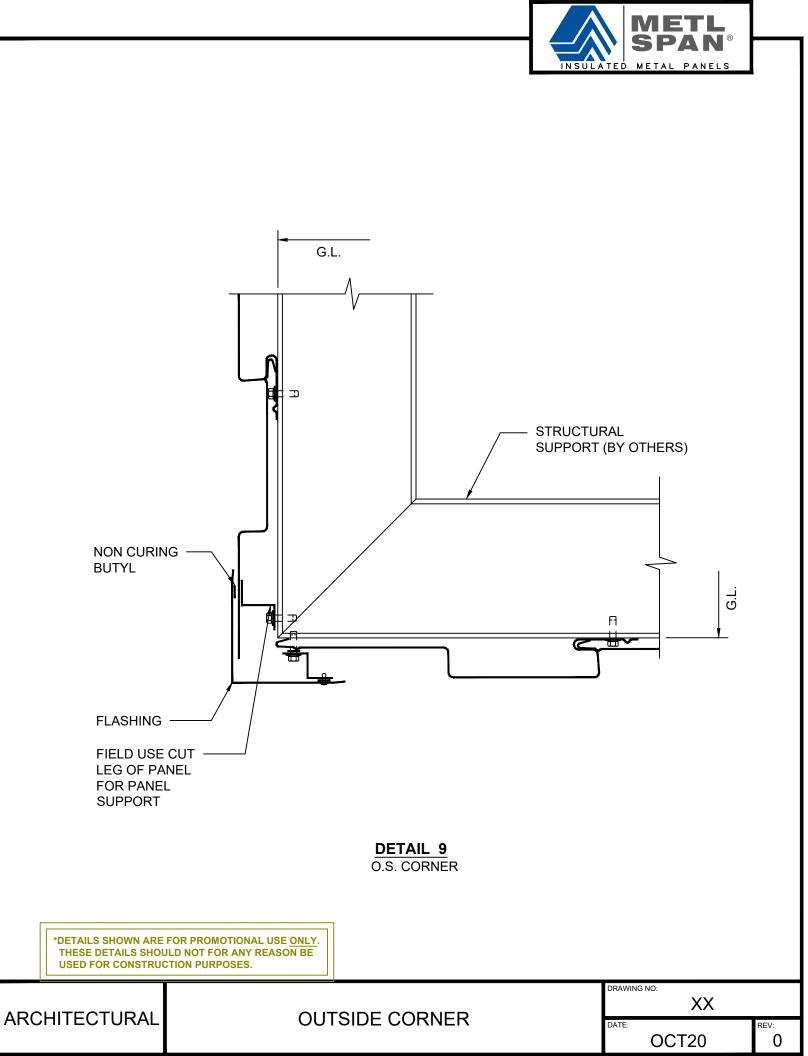

## DETAIL 4 HEAD OPENING

DETAIL 4 HEAD OPENING

| USED FOR CONSTRUC | TION FURFOSES. |                |           |
|-------------------|----------------|----------------|-----------|
|                   |                | DRAWING NO:    |           |
| ARCHITECTURAL     | HEAD OPENING   | XX             |           |
|                   |                | DATE:<br>OCT20 | REV:<br>0 |

## DETAIL 4 HEAD OPENING