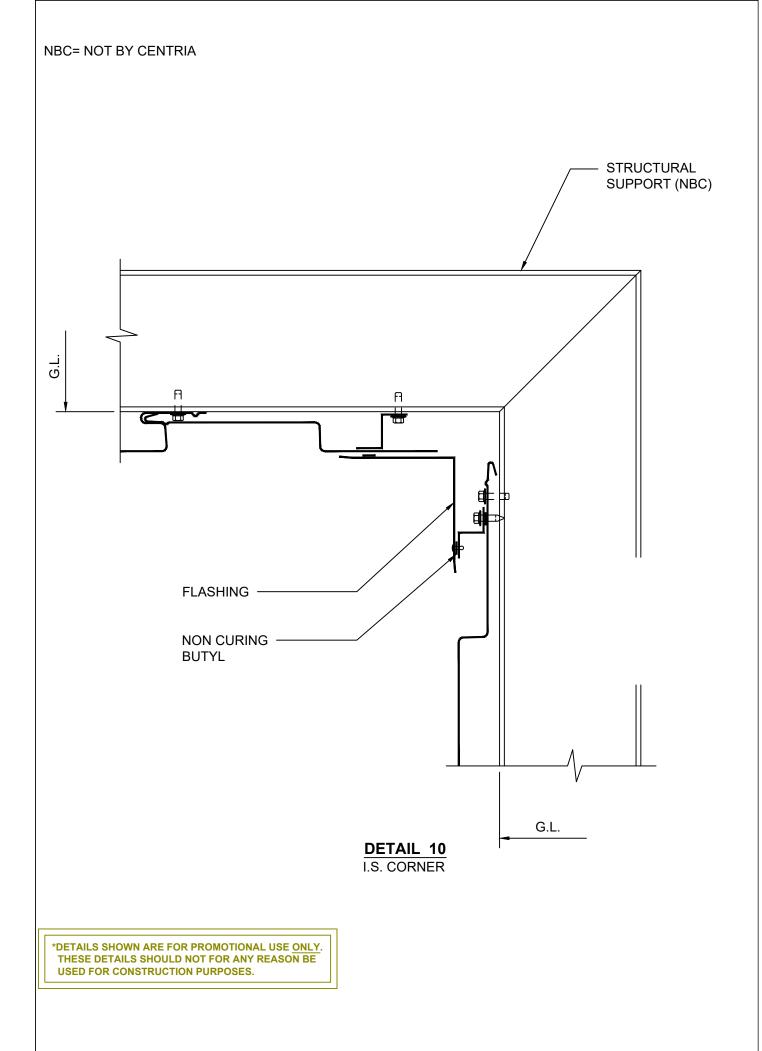

## DETAIL 3 BASE

| ARCHITECTURAL |      |       | DRAWING NO: |  |
|---------------|------|-------|-------------|--|
|               | BASE | XX    |             |  |
|               |      | DATE: | REV:        |  |
|               |      | OCT20 | 0           |  |

DETAIL 3 BASE

DETAIL 3A BASE / CURB

\*DETAILS SHOWN ARE FOR PROMOTIONAL USE ONLY. THESE DETAILS SHOULD NOT FOR ANY REASON BE USED FOR CONSTRUCTION PURPOSES.

| DRAWING NO: |      |
|-------------|------|
| XX          |      |
| DATE:       | REV: |
| OCT20       | 0    |