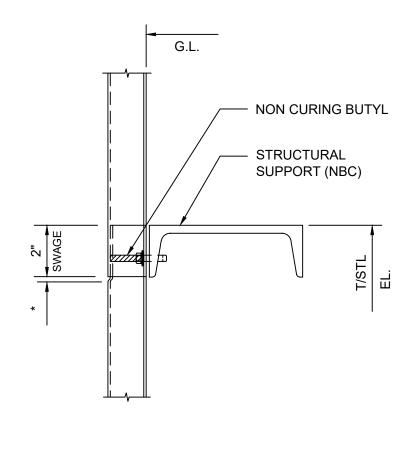

ARCHITECTURAL

BASE @ CURB

DETAIL 3A BASE / CURB

DETAIL 2 ENDLAP

|     |             | FOR PROMOTIONAL USE <u>ONLY</u> .<br>JLD NOT FOR ANY REASON BE<br>CTION PURPOSES. |        |             |                |      |
|-----|-------------|-----------------------------------------------------------------------------------|--------|-------------|----------------|------|
|     |             |                                                                                   |        | DRAWING NO: |                |      |
| ARC | CHITECTURAL |                                                                                   | ENDLAP |             | DATE:<br>OCT20 | REV: |

DETAIL 2 ENDLAP