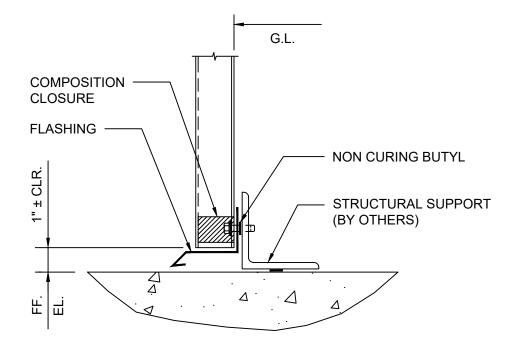

## DETAIL 3 BASE

| ARCHITECTURAL |      |       | DRAWING NO: |  |
|---------------|------|-------|-------------|--|
|               | BASE | XX    |             |  |
|               |      | DATE: | REV:        |  |
|               |      | OCT20 | 0           |  |

DETAIL 3 BASE

DETAIL 3A BASE / CURB

\*DETAILS SHOWN ARE FOR PROMOTIONAL USE ONLY. THESE DETAILS SHOULD NOT FOR ANY REASON BE USED FOR CONSTRUCTION PURPOSES.

| DRAWING NO: |      |
|-------------|------|
| XX          |      |
| DATE:       | REV: |
| OCT20       | 0    |

ARCHITECTURAL

BASE @ CURB

DETAIL 3A BASE / CURB

DETAIL 2 ENDLAP

|     |             | FOR PROMOTIONAL USE <u>ONLY</u> .<br>JLD NOT FOR ANY REASON BE<br>CTION PURPOSES. |        |             |                |      |
|-----|-------------|-----------------------------------------------------------------------------------|--------|-------------|----------------|------|
|     |             |                                                                                   |        | DRAWING NO: |                |      |
| ARC | CHITECTURAL |                                                                                   | ENDLAP |             | DATE:<br>OCT20 | REV: |