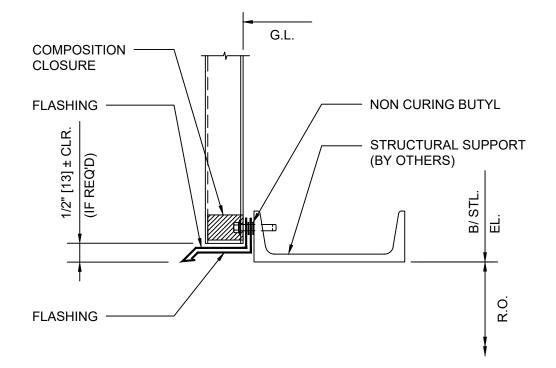

## DETAIL 3 BASE

| ARCHITECTURAL |      |       | DRAWING NO: |  |
|---------------|------|-------|-------------|--|
|               | BASE | XX    |             |  |
|               |      | DATE: | REV:        |  |
|               |      | OCT20 | 0           |  |

DETAIL 3 BASE

DETAIL 3A BASE / CURB

\*DETAILS SHOWN ARE FOR PROMOTIONAL USE ONLY. THESE DETAILS SHOULD NOT FOR ANY REASON BE USED FOR CONSTRUCTION PURPOSES.

| DRAWING NO: |      |
|-------------|------|
| XX          |      |
| DATE:       | REV: |
| OCT20       | 0    |

ARCHITECTURAL

BASE @ CURB

DETAIL 3A BASE / CURB

DETAIL 2 ENDLAP

|     |             | FOR PROMOTIONAL USE <u>ONLY</u> .<br>JLD NOT FOR ANY REASON BE<br>CTION PURPOSES. |        |             |                |      |
|-----|-------------|-----------------------------------------------------------------------------------|--------|-------------|----------------|------|
|     |             |                                                                                   |        | DRAWING NO: |                |      |
| ARC | CHITECTURAL |                                                                                   | ENDLAP |             | DATE:<br>OCT20 | REV: |