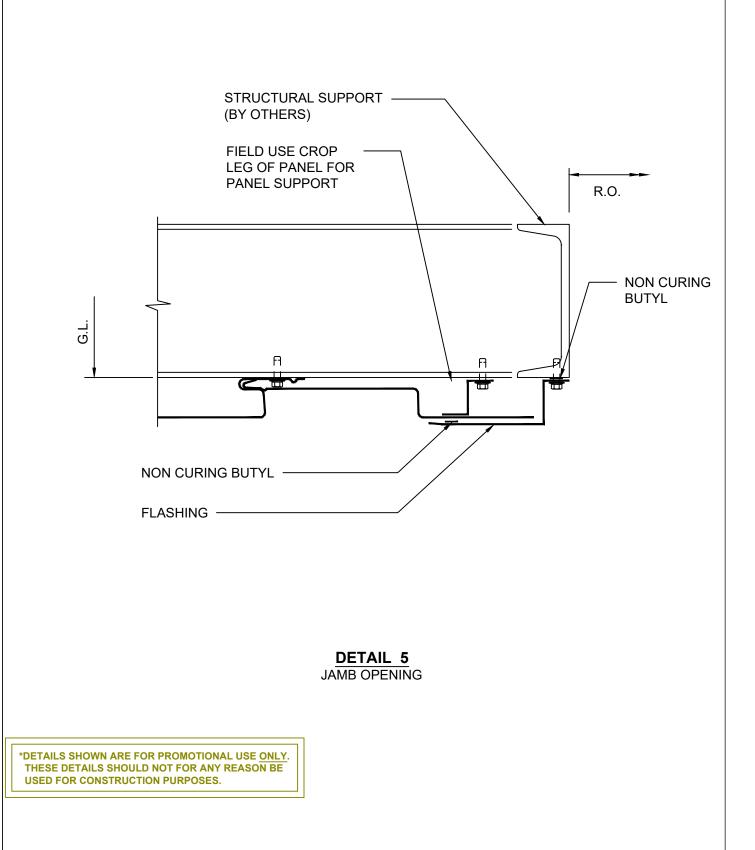

## DETAIL 4 HEAD OPENING

DETAIL 4 HEAD OPENING

| USED FOR CONSTRUC | TION FURFOSES. |                |           |
|-------------------|----------------|----------------|-----------|
|                   |                | DRAWING NO:    |           |
| ARCHITECTURAL     | HEAD OPENING   | XX             |           |
|                   |                | DATE:<br>OCT20 | REV:<br>0 |

## DETAIL 4 HEAD OPENING