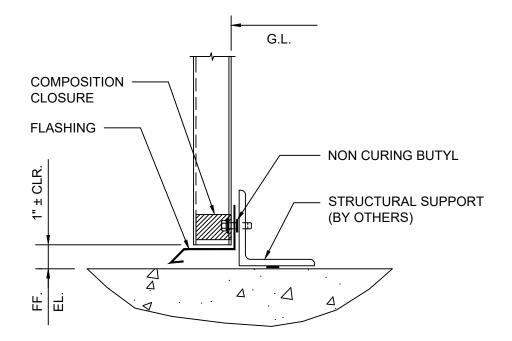

## DETAIL 3 BASE

| ARCHITECTURAL |      |       | DRAWING NO: |  |
|---------------|------|-------|-------------|--|
|               | BASE | XX    |             |  |
|               |      | DATE: | REV:        |  |
|               |      | OCT20 | 0           |  |

DETAIL 3 BASE

DETAIL 3A BASE / CURB

\*DETAILS SHOWN ARE FOR PROMOTIONAL USE ONLY. THESE DETAILS SHOULD NOT FOR ANY REASON BE USED FOR CONSTRUCTION PURPOSES.

| DRAWING NO: |      |
|-------------|------|
| XX          |      |
| DATE:       | REV: |
| OCT20       | 0    |

ARCHITECTURAL

BASE @ CURB

DETAIL 3A BASE / CURB

DETAIL 2 ENDLAP

|     |             | FOR PROMOTIONAL USE <u>ONLY</u> .<br>JLD NOT FOR ANY REASON BE<br>CTION PURPOSES. |        |             |                |      |
|-----|-------------|-----------------------------------------------------------------------------------|--------|-------------|----------------|------|
|     |             |                                                                                   |        | DRAWING NO: |                |      |
| ARC | CHITECTURAL |                                                                                   | ENDLAP |             | DATE:<br>OCT20 | REV: |