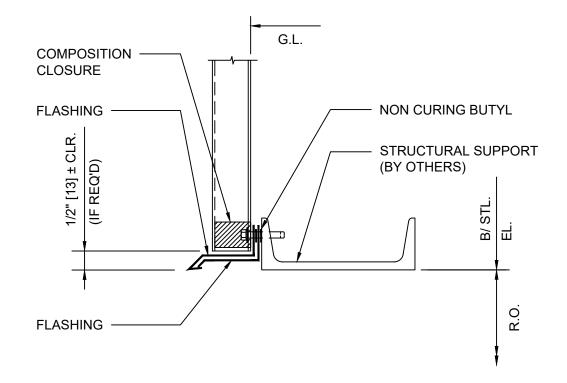

## DETAIL 3 BASE

| ARCHITECTURAL |      |       | DRAWING NO: |  |
|---------------|------|-------|-------------|--|
|               | BASE | XX    |             |  |
|               |      | DATE: | REV:        |  |
|               |      | OCT20 | 0           |  |

DETAIL 3 BASE

DETAIL 3A BASE / CURB

\*DETAILS SHOWN ARE FOR PROMOTIONAL USE ONLY. THESE DETAILS SHOULD NOT FOR ANY REASON BE USED FOR CONSTRUCTION PURPOSES.

| DRAWING NO: |      |
|-------------|------|
| XX          |      |
| DATE:       | REV: |
| OCT20       | 0    |

ARCHITECTURAL

BASE @ CURB

DETAIL 3A BASE / CURB

DETAIL 2 ENDLAP

|     |             | FOR PROMOTIONAL USE <u>ONLY</u> .<br>JLD NOT FOR ANY REASON BE<br>CTION PURPOSES. |        |             |                |      |
|-----|-------------|-----------------------------------------------------------------------------------|--------|-------------|----------------|------|
|     |             |                                                                                   |        | DRAWING NO: |                |      |
| ARC | CHITECTURAL |                                                                                   | ENDLAP |             | DATE:<br>OCT20 | REV: |