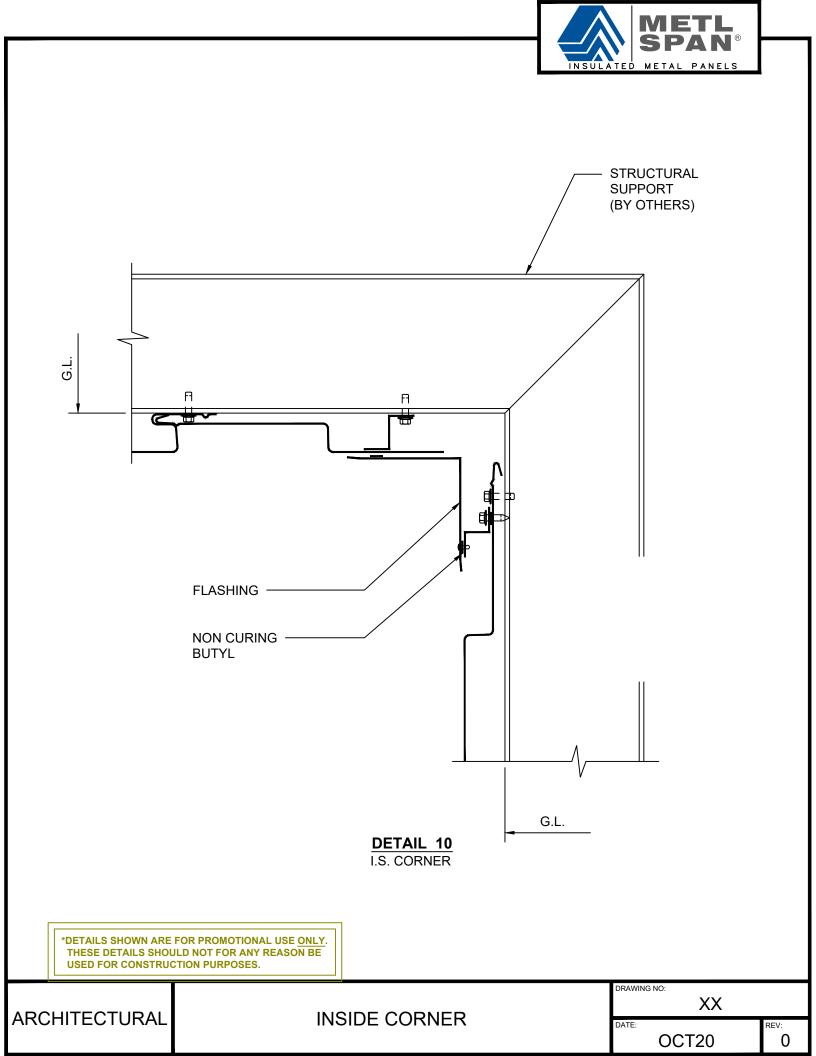

## DETAIL 3 BASE

| ARCHITECTURAL |      |       | DRAWING NO: |  |
|---------------|------|-------|-------------|--|
|               | BASE | XX    |             |  |
|               |      | DATE: | REV:        |  |
|               |      | OCT20 | 0           |  |

DETAIL 3 BASE

DETAIL 3A BASE / CURB

\*DETAILS SHOWN ARE FOR PROMOTIONAL USE ONLY. THESE DETAILS SHOULD NOT FOR ANY REASON BE USED FOR CONSTRUCTION PURPOSES.

| DRAWING NO: |      |
|-------------|------|
| XX          |      |
| DATE:       | REV: |
| OCT20       | 0    |