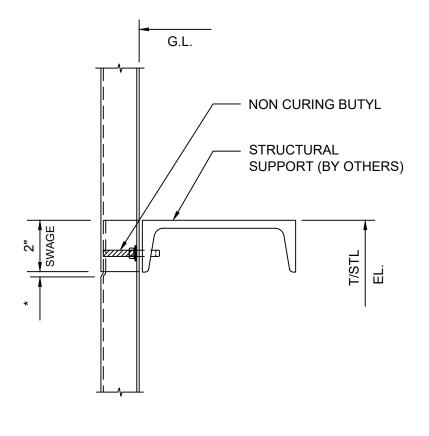

ARCHITECTURAL

BASE @ CURB

DETAIL 3A BASE / CURB

DETAIL 2 ENDLAP

|     |             | FOR PROMOTIONAL USE <u>ONLY</u> .<br>JLD NOT FOR ANY REASON BE<br>CTION PURPOSES. |        |             |                |      |
|-----|-------------|-----------------------------------------------------------------------------------|--------|-------------|----------------|------|
|     |             |                                                                                   |        | DRAWING NO: |                |      |
| ARC | CHITECTURAL |                                                                                   | ENDLAP |             | DATE:<br>OCT20 | REV: |

DETAIL 2 ENDLAP