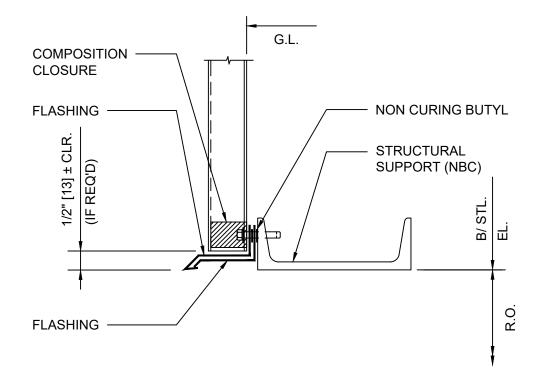

## DETAIL 4 HEAD OPENING

DETAIL 4 HEAD OPENING

| USED FOR CONSTRUC | TION FURFOSES. |                |           |
|-------------------|----------------|----------------|-----------|
|                   |                | DRAWING NO:    |           |
| ARCHITECTURAL     | HEAD OPENING   | XX             |           |
|                   |                | DATE:<br>OCT20 | REV:<br>0 |

## DETAIL 4 HEAD OPENING