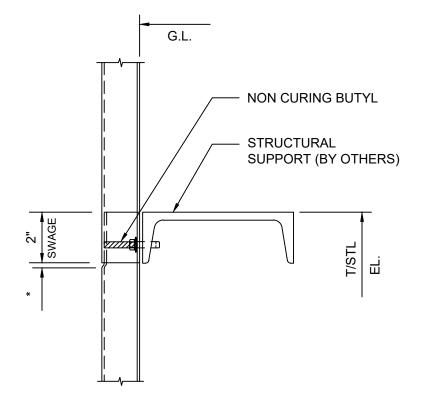

ARCHITECTURAL

BASE @ CURB

DETAIL 3A BASE / CURB

DETAIL 2 ENDLAP

|     |             | FOR PROMOTIONAL USE <u>ONLY</u> .<br>JLD NOT FOR ANY REASON BE<br>CTION PURPOSES. |        |             |                |      |
|-----|-------------|-----------------------------------------------------------------------------------|--------|-------------|----------------|------|
|     |             |                                                                                   |        | DRAWING NO: |                |      |
| ARC | CHITECTURAL |                                                                                   | ENDLAP |             | DATE:<br>OCT20 | REV: |

DETAIL 2 ENDLAP