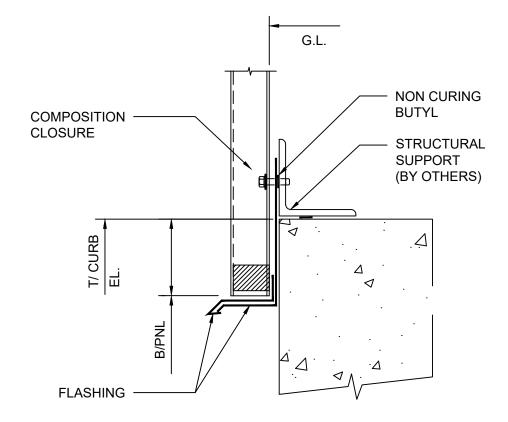

## DETAIL 3 BASE

| ARCHITECTURAL |      |       | DRAWING NO: |  |
|---------------|------|-------|-------------|--|
|               | BASE | XX    |             |  |
|               |      | DATE: | REV:        |  |
|               |      | OCT20 | 0           |  |

DETAIL 3 BASE

DETAIL 3A BASE / CURB

\*DETAILS SHOWN ARE FOR PROMOTIONAL USE ONLY. THESE DETAILS SHOULD NOT FOR ANY REASON BE USED FOR CONSTRUCTION PURPOSES.

| DRAWING NO: |      |
|-------------|------|
| XX          |      |
| DATE:       | REV: |
| OCT20       | 0    |

ARCHITECTURAL

BASE @ CURB

DETAIL 3A BASE / CURB

DETAIL 2 ENDLAP

|     |             | FOR PROMOTIONAL USE <u>ONLY</u> .<br>JLD NOT FOR ANY REASON BE<br>CTION PURPOSES. |        |             |                |      |
|-----|-------------|-----------------------------------------------------------------------------------|--------|-------------|----------------|------|
|     |             |                                                                                   |        | DRAWING NO: |                |      |
| ARC | CHITECTURAL |                                                                                   | ENDLAP |             | DATE:<br>OCT20 | REV: |