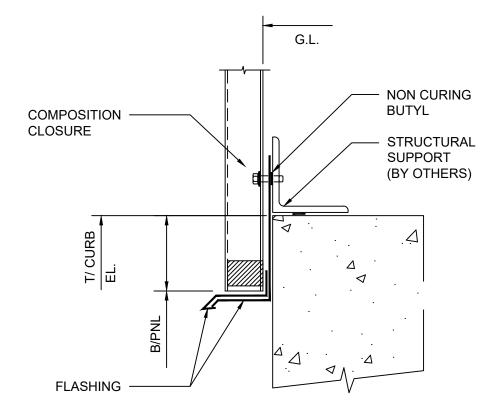

## DETAIL 3 BASE

| ARCHITECTURAL |      |       | DRAWING NO: |  |
|---------------|------|-------|-------------|--|
|               | BASE | XX    |             |  |
|               |      | DATE: | REV:        |  |
|               |      | OCT20 | 0           |  |

DETAIL 3 BASE

DETAIL 3A BASE / CURB

\*DETAILS SHOWN ARE FOR PROMOTIONAL USE ONLY. THESE DETAILS SHOULD NOT FOR ANY REASON BE USED FOR CONSTRUCTION PURPOSES.

| DRAWING NO: |      |
|-------------|------|
| XX          |      |
| DATE:       | REV: |
| OCT20       | 0    |

ARCHITECTURAL

BASE @ CURB

DETAIL 3A BASE / CURB

DETAIL 2 ENDLAP

|     |             | FOR PROMOTIONAL USE <u>ONLY</u> .<br>JLD NOT FOR ANY REASON BE<br>CTION PURPOSES. |        |             |                |      |
|-----|-------------|-----------------------------------------------------------------------------------|--------|-------------|----------------|------|
|     |             |                                                                                   |        | DRAWING NO: |                |      |
| ARC | CHITECTURAL |                                                                                   | ENDLAP |             | DATE:<br>OCT20 | REV: |