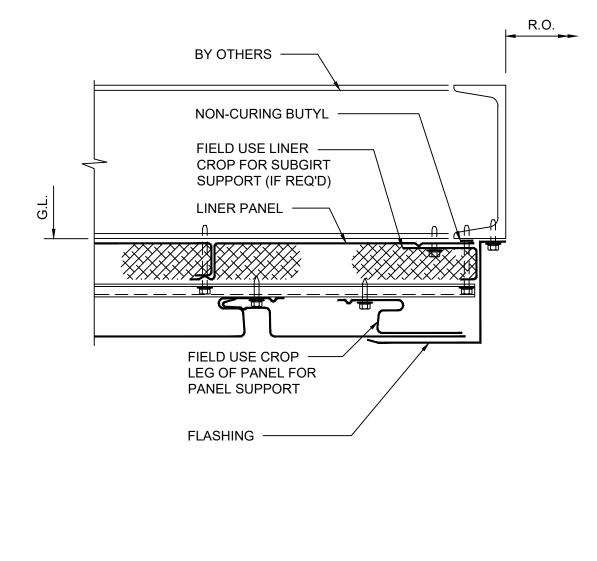

#### DETAIL 3A BASE AT CURB - INSULATED

\*DETAILS SHOWN ARE FOR PROMOTIONAL USE <u>ONLY</u>. THESE DETAILS SHOULD NOT FOR ANY REASON BE USED FOR CONSTRUCTION PURPOSES.

ARCHITECTURAL

BASE AT CURB - INSULATED

# DETAIL 3A BASE AT CURB - INSULATED

T/PNL

2" [51]

|               |        | DRAWING NO: |      |
|---------------|--------|-------------|------|
| ARCHITECTURAL |        | XX          |      |
|               | ENDLAP | DATE:       | REV: |
|               |        | OCT20       | 0    |