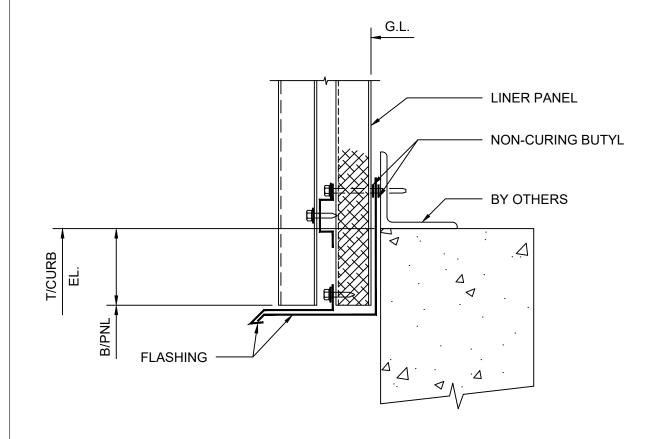

#### DETAIL 3A BASE AT CURB - INSULATED

\*DETAILS SHOWN ARE FOR PROMOTIONAL USE <u>ONLY</u>. THESE DETAILS SHOULD NOT FOR ANY REASON BE USED FOR CONSTRUCTION PURPOSES.

ARCHITECTURAL

BASE AT CURB - INSULATED

DRAWING NO:

OCT20

REV: 0

# DETAIL 3A BASE AT CURB - INSULATED

T/PNL

2" [51]

|               |        | DRAWING NO: |      |
|---------------|--------|-------------|------|
| ARCHITECTURAL |        | XX          |      |
|               | ENDLAP | DATE:       | REV: |
|               |        | OCT20       | 0    |