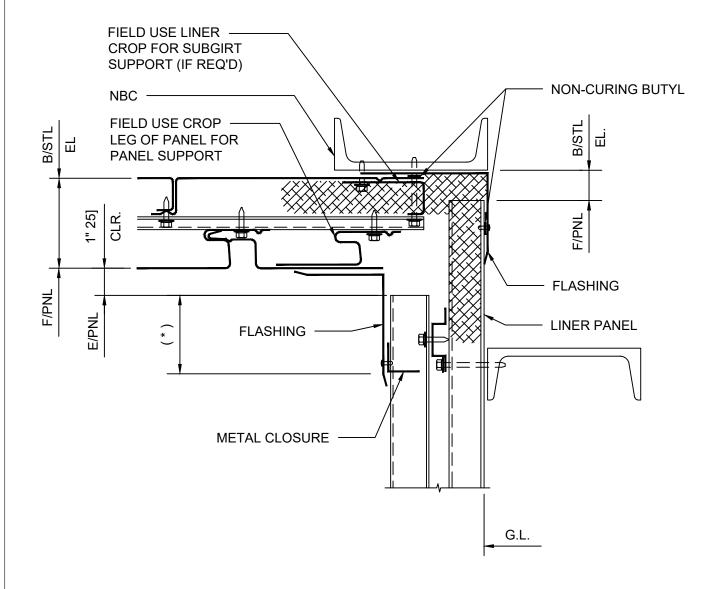

DETAIL 8B SOFFIT/ SIDEWALL - INSULATED

\*DETAILS SHOWN ARE FOR PROMOTIONAL USE ONLY. THESE DETAILS SHOULD NOT FOR ANY REASON BE USED FOR CONSTRUCTION PURPOSES.

DETAIL 8B SOFFIT/ SIDEWALL - INSULATED

\*DETAILS SHOWN ARE FOR PROMOTIONAL USE <u>ONLY</u>. THESE DETAILS SHOULD NOT FOR ANY REASON BE USED FOR CONSTRUCTION PURPOSES.

ARCHITECTURAL SOFFIT/ SIDEWALL - INSULATED

DRAWING NO:

XX

DATE:

OCT20
0

DETAIL 8B SOFFIT/ SIDEWALL - INSULATED

\*DETAILS SHOWN ARE FOR PROMOTIONAL USE ONLY. THESE DETAILS SHOULD NOT FOR ANY REASON BE USED FOR CONSTRUCTION PURPOSES.