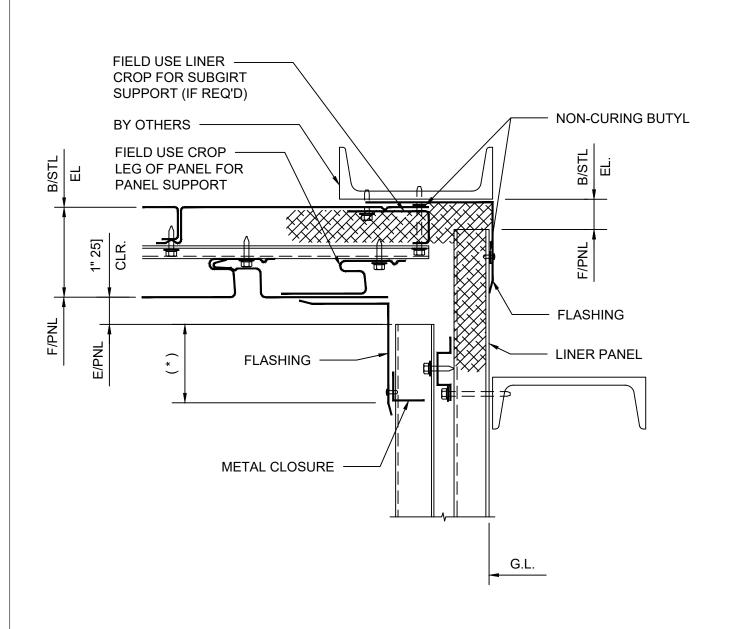

\*DETAILS SHOWN ARE FOR PROMOTIONAL USE <u>ONLY</u>. THESE DETAILS SHOULD NOT FOR ANY REASON BE USED FOR CONSTRUCTION PURPOSES.

DETAIL 8A SOFFIT/BACKWALL

\*DETAILS SHOWN ARE FOR PROMOTIONAL USE <u>ONLY</u>. THESE DETAILS SHOULD NOT FOR ANY REASON BE USED FOR CONSTRUCTION PURPOSES.

| ARCHITECTURAL | SOFEIT/BACKWALL | DRAWING NO: |      |
|---------------|-----------------|-------------|------|
|               |                 | XX          |      |
|               |                 | DATE:       | REV: |
|               |                 | OCT20       | 0    |

E/PNL E/PNL G.L. NON-CURING BUTYL BY OTHERS B/STL. B/STL. Ш Ц LINER PANEL 1" [25] CLR. F/PNL FLASHING F/PNL E/PNL FLASHING (\*) METAL CLOSURE G.L.

> DETAIL 8A SOFFIT/BACKWALL

\*DETAILS SHOWN ARE FOR PROMOTIONAL USE <u>ONLY</u>. THESE DETAILS SHOULD NOT FOR ANY REASON BE USED FOR CONSTRUCTION PURPOSES.