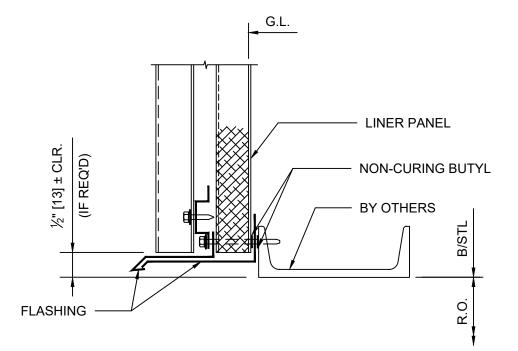

#### DETAIL 5 JAMB OPENING - INSULATED

| ARCHITECTURAL | JAMB OPENING - INSULATED |
|---------------|--------------------------|
|               |                          |

REV: 0

#### DETAIL 5 JAMB OPENING - INSULATED