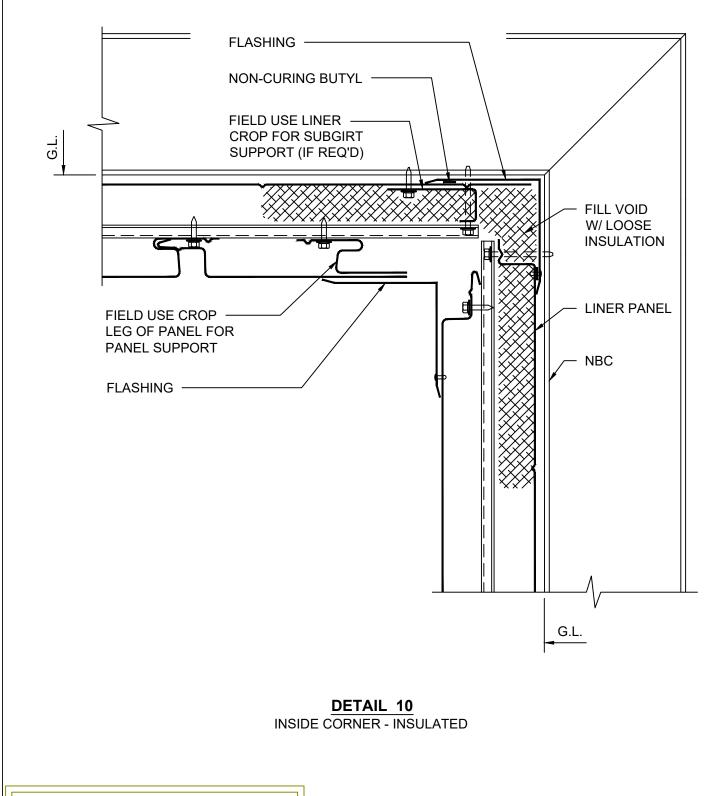

## DETAIL 6 SILL OPENING - INSULATED

## DETAIL 6 SILL OPENING - INSULATED

| USED FOR CONSTRUC | STION PORPOSES.          |                    |
|-------------------|--------------------------|--------------------|
| ARCHITECTURAL     |                          | DRAWING NO:        |
|                   | SILL OPENING - INSULATED | XX                 |
|                   |                          | DATE: REV: OCT20 0 |
|                   |                          | 00120 0            |

## DETAIL 6 SILL OPENING - INSULATED

ENDWALL

USED FOR CONSTRUCTION PURPOSES.

NBC= NOT BY CENTRIA

THESE DETAILS SHOULD NOT FOR ANY REASON BE USED FOR CONSTRUCTION PURPOSES.