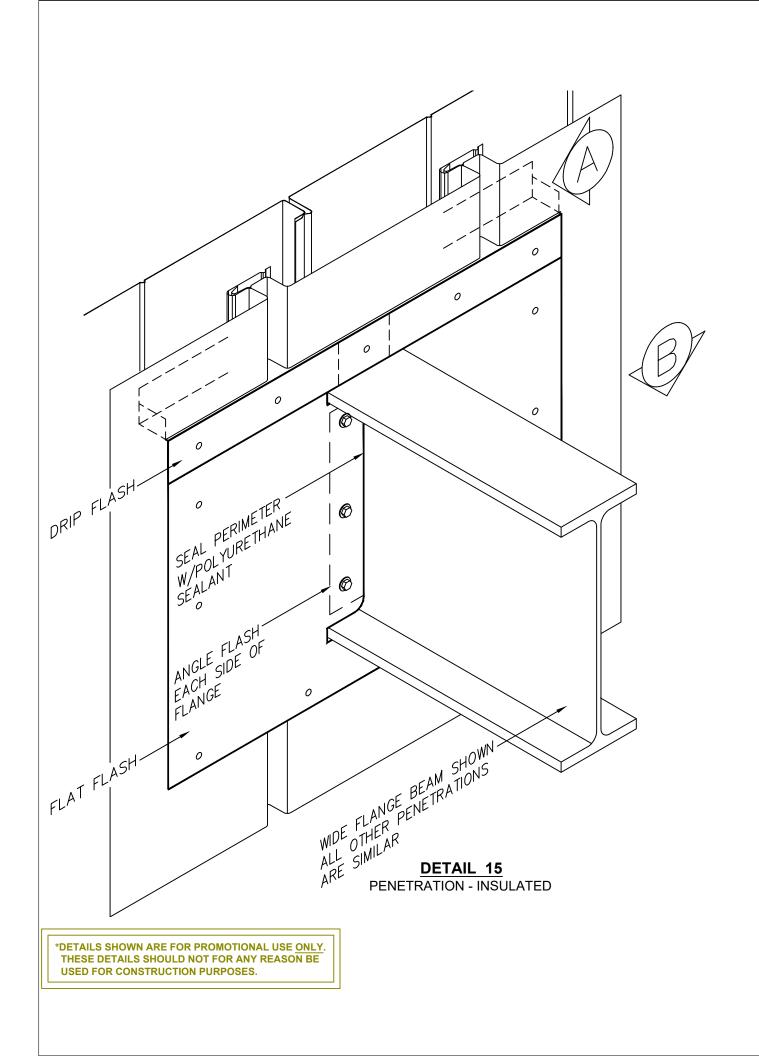

#### DETAIL 13 EXPANSION JOINT - INSULATED

#### DETAIL 13 EXPANSION JOINT - INSULATED

| ARCHITECTURAL | EXPANSION JOINT - INSULATED | DRAWING NO: |       |      |  |
|---------------|-----------------------------|-------------|-------|------|--|
|               |                             |             | XX    |      |  |
|               |                             |             | DATE: | REV: |  |
|               |                             |             | OCT20 | 0    |  |

## DETAIL 13 EXPANSION JOINT - INSULATED

REV: 0

DETAIL 8 SOFFIT/FASCIA - INSULATED

\*DETAILS SHOWN ARE FOR PROMOTIONAL USE ONLY. THESE DETAILS SHOULD NOT FOR ANY REASON BE USED FOR CONSTRUCTION PURPOSES.