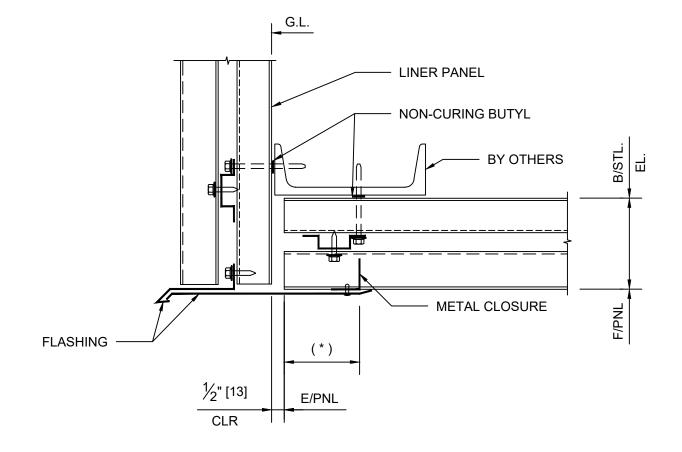

\*DETAILS SHOWN ARE FOR PROMOTIONAL USE <u>ONLY</u>. THESE DETAILS SHOULD NOT FOR ANY REASON BE USED FOR CONSTRUCTION PURPOSES.

DETAIL 8A SOFFIT/BACKWALL

\*DETAILS SHOWN ARE FOR PROMOTIONAL USE <u>ONLY</u>. THESE DETAILS SHOULD NOT FOR ANY REASON BE USED FOR CONSTRUCTION PURPOSES.

| ARCHITECTURAL | SOFEIT/BACKWALL | DRAWING NO: |      |
|---------------|-----------------|-------------|------|
|               |                 | XX          |      |
|               |                 | DATE:       | REV: |
|               |                 | OCT20       | 0    |

E/PNL E/PNL G.L. NON-CURING BUTYL BY OTHERS B/STL. B/STL. Ш Ц LINER PANEL 1" [25] CLR. F/PNL FLASHING F/PNL E/PNL FLASHING (\*) METAL CLOSURE G.L.

> DETAIL 8A SOFFIT/BACKWALL

\*DETAILS SHOWN ARE FOR PROMOTIONAL USE <u>ONLY</u>. THESE DETAILS SHOULD NOT FOR ANY REASON BE USED FOR CONSTRUCTION PURPOSES.