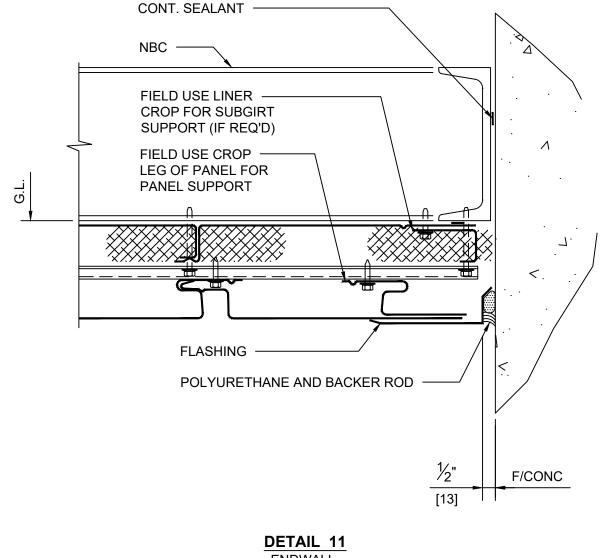

## DETAIL 6 SILL OPENING - INSULATED

ENDWALL

USED FOR CONSTRUCTION PURPOSES.

NBC= NOT BY CENTRIA

THESE DETAILS SHOULD NOT FOR ANY REASON BE USED FOR CONSTRUCTION PURPOSES.