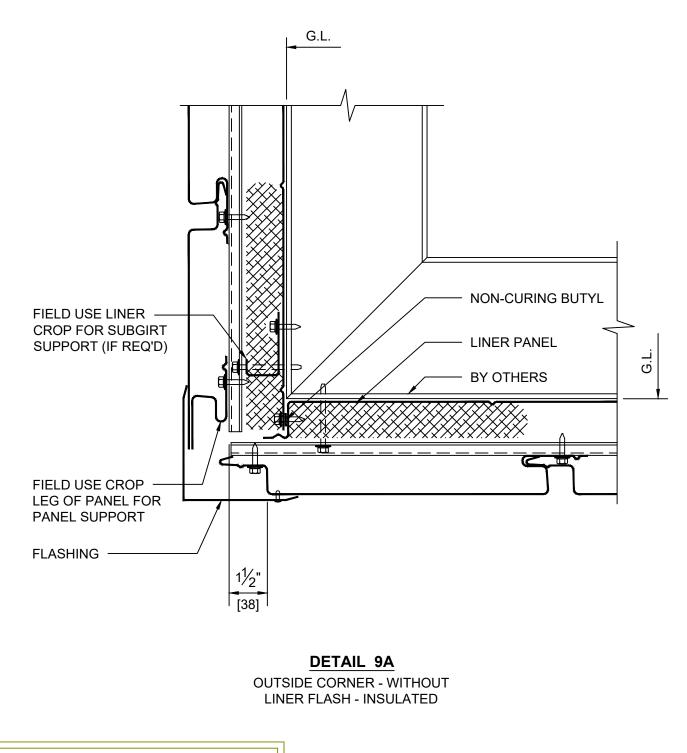

## DETAIL 6 SILL OPENING - INSULATED

## DETAIL 6 SILL OPENING - INSULATED

| USED FOR CONSTRUC | STION PORPOSES.          |                    |
|-------------------|--------------------------|--------------------|
| ARCHITECTURAL     |                          | DRAWING NO:        |
|                   | SILL OPENING - INSULATED | XX                 |
|                   |                          | DATE: REV: OCT20 0 |
|                   |                          | 00120 0            |

## DETAIL 6 SILL OPENING - INSULATED

ENDWALL

USED FOR CONSTRUCTION PURPOSES.

NBC= NOT BY CENTRIA

THESE DETAILS SHOULD NOT FOR ANY REASON BE USED FOR CONSTRUCTION PURPOSES.