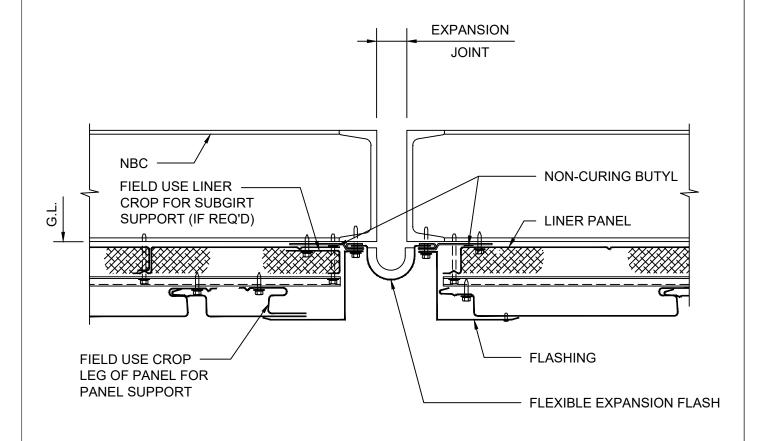

#### DETAIL 13 EXPANSION JOINT - INSULATED

#### DETAIL 13 EXPANSION JOINT - INSULATED

| ARCHITECTURAL | EXPANSION JOINT - INSULATED | DRAWING NO: |       |      |  |
|---------------|-----------------------------|-------------|-------|------|--|
|               |                             |             | XX    |      |  |
|               |                             |             | DATE: | REV: |  |
|               |                             |             | OCT20 | 0    |  |

## DETAIL 13 EXPANSION JOINT - INSULATED

REV: 0

DETAIL 8 SOFFIT/FASCIA - INSULATED

\*DETAILS SHOWN ARE FOR PROMOTIONAL USE ONLY. THESE DETAILS SHOULD NOT FOR ANY REASON BE USED FOR CONSTRUCTION PURPOSES.