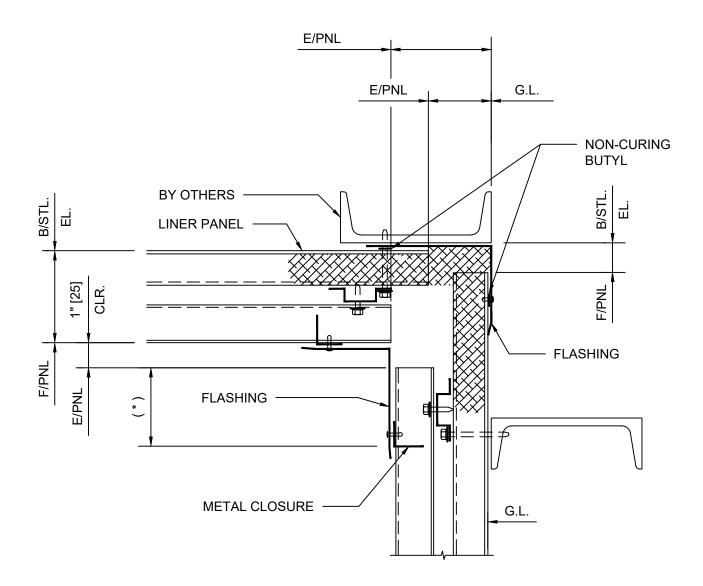

\*DETAILS SHOWN ARE FOR PROMOTIONAL USE <u>ONLY</u>. THESE DETAILS SHOULD NOT FOR ANY REASON BE USED FOR CONSTRUCTION PURPOSES.

DETAIL 8A SOFFIT/BACKWALL

\*DETAILS SHOWN ARE FOR PROMOTIONAL USE <u>ONLY</u>. THESE DETAILS SHOULD NOT FOR ANY REASON BE USED FOR CONSTRUCTION PURPOSES.

| ARCHITECTURAL | SOFEIT/BACKWALL | DRAWING NO: |      |
|---------------|-----------------|-------------|------|
|               |                 | XX          |      |
|               |                 | DATE:       | REV: |
|               |                 | OCT20       | 0    |

E/PNL E/PNL G.L. NON-CURING BUTYL BY OTHERS B/STL. B/STL. Ш Ц LINER PANEL 1" [25] CLR. F/PNL FLASHING F/PNL E/PNL FLASHING (\*) METAL CLOSURE G.L.

> DETAIL 8A SOFFIT/BACKWALL

\*DETAILS SHOWN ARE FOR PROMOTIONAL USE <u>ONLY</u>. THESE DETAILS SHOULD NOT FOR ANY REASON BE USED FOR CONSTRUCTION PURPOSES.