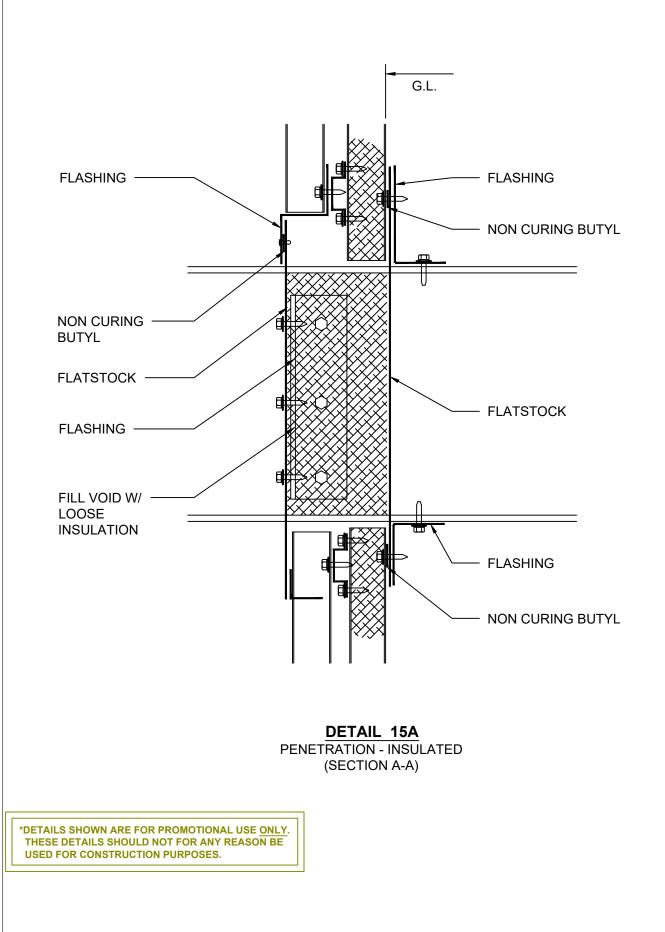

| 00120 0            |



## DETAIL 6 SILL OPENING - INSULATED





ENDWALL



























USED FOR CONSTRUCTION PURPOSES.

NBC= NOT BY CENTRIA



THESE DETAILS SHOULD NOT FOR ANY REASON BE USED FOR CONSTRUCTION PURPOSES.









#### DETAIL 13 EXPANSION JOINT - INSULATED





#### DETAIL 13 EXPANSION JOINT - INSULATED

| ARCHITECTURAL | EXPANSION JOINT - INSULATED | DRAWING NO: |       |      |  |
|---------------|-----------------------------|-------------|-------|------|--|
|               |                             |             | XX    |      |  |
|               |                             |             | DATE: | REV: |  |
|               |                             |             | OCT20 | 0    |  |



## DETAIL 13 EXPANSION JOINT - INSULATED













REV: 0















DETAIL 8 SOFFIT/FASCIA - INSULATED

\*DETAILS SHOWN ARE FOR PROMOTIONAL USE ONLY. THESE DETAILS SHOULD NOT FOR ANY REASON BE USED FOR CONSTRUCTION PURPOSES.

ARCHITECTURAL SOFFIT/FASCIA - INSULATED XX
DATE:
OCT20
0



## DETAIL 8 SOFFIT/FASCIA - INSULATED

\*DETAILS SHOWN ARE FOR PROMOTIONAL USE ONLY. THESE DETAILS SHOULD NOT FOR ANY REASON BE USED FOR CONSTRUCTION PURPOSES. NBC= NOT BY CENTRIA



DETAIL 8A SOFFIT/BACKWALL

\*DETAILS SHOWN ARE FOR PROMOTIONAL USE <u>ONLY</u>. THESE DETAILS SHOULD NOT FOR ANY REASON BE USED FOR CONSTRUCTION PURPOSES.





DETAIL 8A SOFFIT/BACKWALL

\*DETAILS SHOWN ARE FOR PROMOTIONAL USE <u>ONLY</u>. THESE DETAILS SHOULD NOT FOR ANY REASON BE USED FOR CONSTRUCTION PURPOSES.

| ARCHITECTURAL | SOFEIT/BACKWALL | DRAWING NO: |      |
|-----------