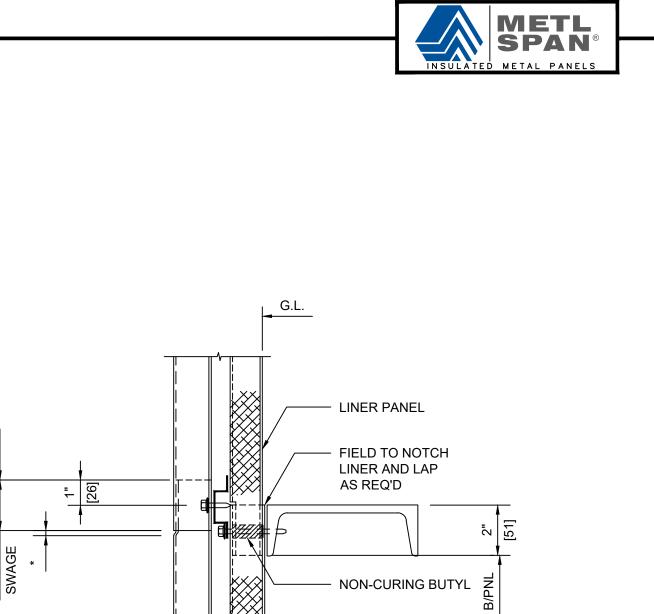

|      |  |
|               |                          | DATE:       | REV: |  |
|               |                          | OCT20       | 0    |  |



DETAIL 4 HEAD OPENING - INSULATED







DETAIL 3 BAST AT SLAB - INSULATED





## DETAIL 3 BAST AT SLAB - INSULATED





#### DETAIL 5 JAMB OPENING - INSULATED





| ARCHITECTURAL | JAMB OPENING - INSULATED |
|---------------|--------------------------|
|               |                          |



REV: 0



#### DETAIL 5 JAMB OPENING - INSULATED







#### DETAIL 3A BASE AT CURB - INSULATED

\*DETAILS SHOWN ARE FOR PROMOTIONAL USE <u>ONLY</u>. THESE DETAILS SHOULD NOT FOR ANY REASON BE USED FOR CONSTRUCTION PURPOSES.

ARCHITECTURAL

BASE AT CURB - INSULATED

DRAWING NO:

OCT20

REV: 0



# DETAIL 3A BASE AT CURB - INSULATED







T/PNL

2" [51]

|               |        | DRAWING NO: |      |
|---------------|--------|-------------|------|
| ARCHITECTURAL |        | XX          |      |
|               | ENDLAP | DATE:       | REV: |
|               |        | OCT20       | 0    |



## DETAIL 2 ENDLAP





## DETAIL 6 SILL OPENING - INSULATED





## DETAIL 6 SILL OPENING - INSULATED

| USED FOR CONSTRUC | STION PORPOSES.          |                    |
|-------------------|--------------------------|--------------------|
| ARCHITECTURAL     |                          | DRAWING NO:        |
|                   | SILL OPENING - INSULATED | XX                 |
|                   |                          | DATE: REV: OCT20 0 |
|                   |                          | 00120 0            |



## DETAIL