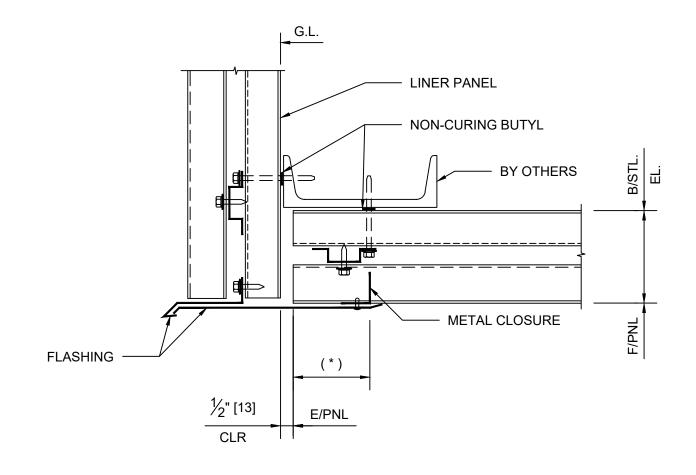

DETAIL 8B SOFFIT/ SIDEWALL - INSULATED

\*DETAILS SHOWN ARE FOR PROMOTIONAL USE ONLY. THESE DETAILS SHOULD NOT FOR ANY REASON BE USED FOR CONSTRUCTION PURPOSES.

DETAIL 8B SOFFIT/ SIDEWALL - INSULATED

\*DETAILS SHOWN ARE FOR PROMOTIONAL USE <u>ONLY</u>. THESE DETAILS SHOULD NOT FOR ANY REASON BE USED FOR CONSTRUCTION PURPOSES.

ARCHITECTURAL SOFFIT/ SIDEWALL - INSULATED

DRAWING NO:

XX

DATE:

OCT20
0

DETAIL 8B SOFFIT/ SIDEWALL - INSULATED

\*DETAILS SHOWN ARE FOR PROMOTIONAL USE ONLY. THESE DETAILS SHOULD NOT FOR ANY REASON BE USED FOR CONSTRUCTION PURPOSES.