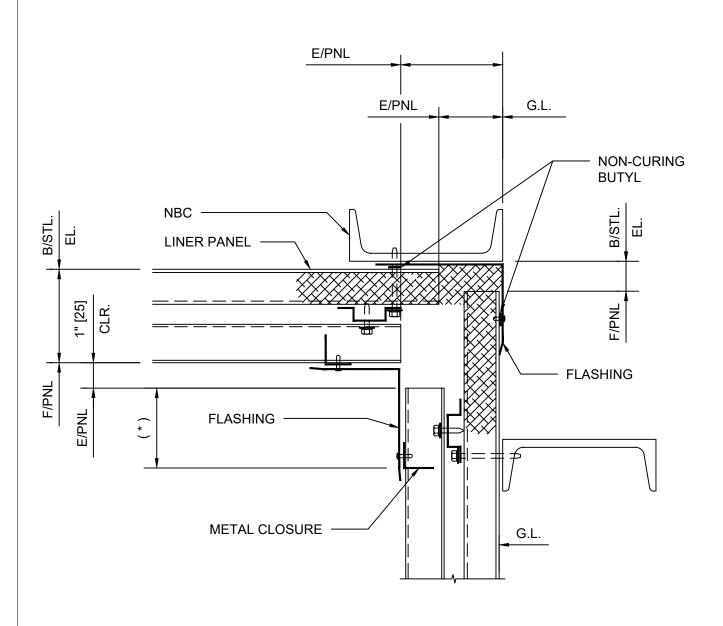

## DETAIL 13 EXPANSION JOINT - INSULATED

REV: 0

DETAIL 8 SOFFIT/FASCIA - INSULATED

\*DETAILS SHOWN ARE FOR PROMOTIONAL USE ONLY. THESE DETAILS SHOULD NOT FOR ANY REASON BE USED FOR CONSTRUCTION PURPOSES.

ARCHITECTURAL SOFFIT/FASCIA - INSULATED XX
DATE:
OCT20
0

## DETAIL 8 SOFFIT/FASCIA - INSULATED

\*DETAILS SHOWN ARE FOR PROMOTIONAL USE ONLY. THESE DETAILS SHOULD NOT FOR ANY REASON BE USED FOR CONSTRUCTION PURPOSES. NBC= NOT BY CENTRIA

DETAIL 8A SOFFIT/BACKWALL