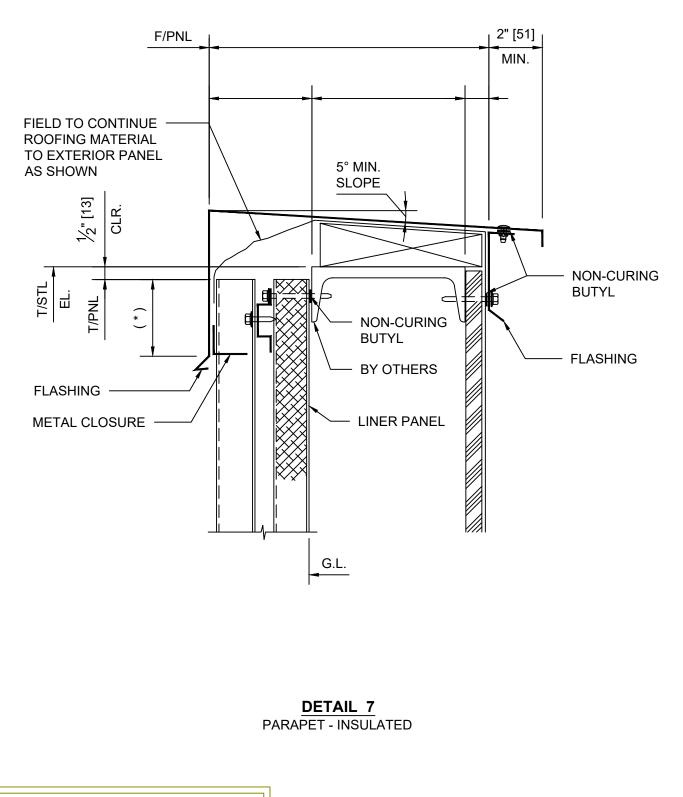

# DETAIL 3A BASE AT CURB - INSULATED

T/PNL

2" [51]

|               |        | DRAWING NO: |      |
|---------------|--------|-------------|------|
| ARCHITECTURAL |        | XX          |      |
|               | ENDLAP | DATE:       | REV: |
|               |        | OCT20       | 0    |