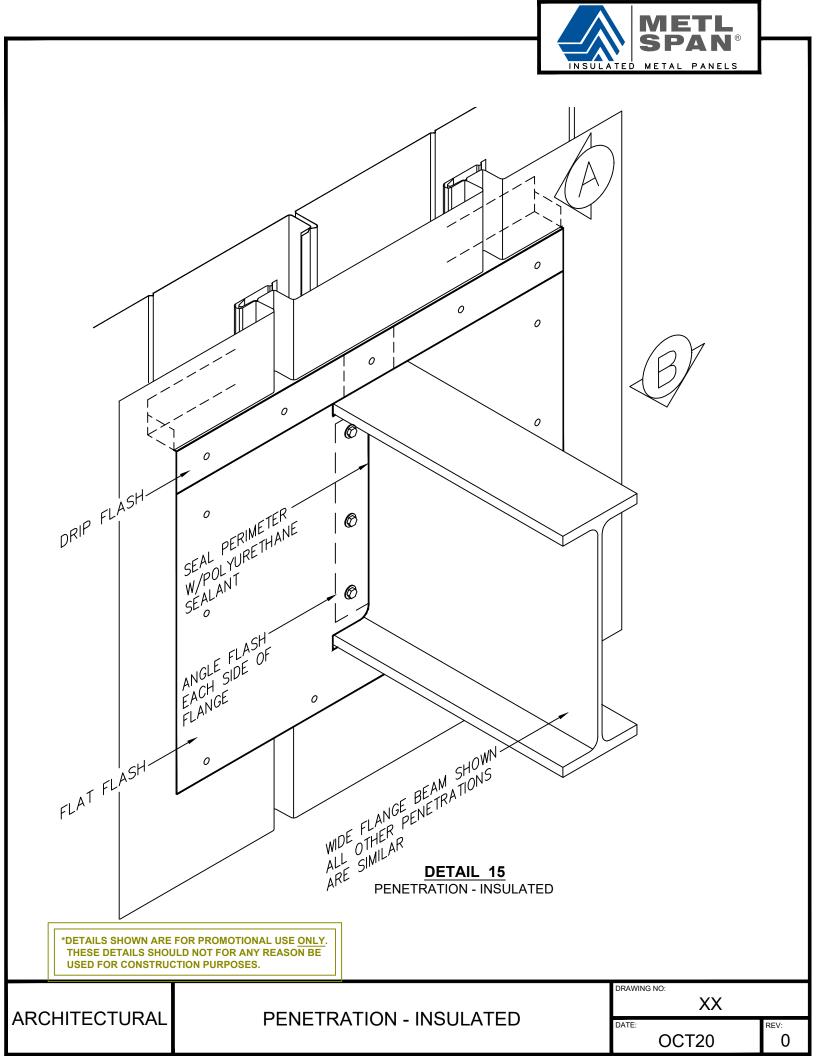

#### DETAIL 13 EXPANSION JOINT - INSULATED

#### DETAIL 13 EXPANSION JOINT - INSULATED

| ARCHITECTURAL | EXPANSION JOINT - INSULATED | DRAWING NO: |       |      |  |
|---------------|-----------------------------|-------------|-------|------|--|
|               |                             |             | XX    |      |  |
|               |                             |             | DATE: | REV: |  |
|               |                             |             | OCT20 | 0    |  |

## DETAIL 13 EXPANSION JOINT - INSULATED

REV: 0

DETAIL 8 SOFFIT/FASCIA - INSULATED

\*DETAILS SHOWN ARE FOR PROMOTIONAL USE ONLY. THESE DETAILS SHOULD NOT FOR ANY REASON BE USED FOR CONSTRUCTION PURPOSES.