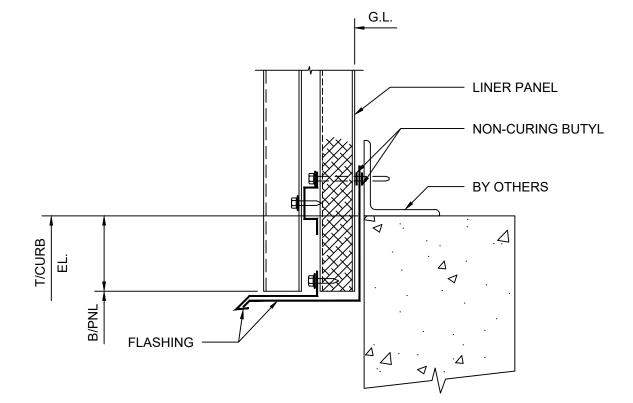

#### DETAIL 3A BASE AT CURB - INSULATED

\*DETAILS SHOWN ARE FOR PROMOTIONAL USE <u>ONLY</u>. THESE DETAILS SHOULD NOT FOR ANY REASON BE USED FOR CONSTRUCTION PURPOSES.

ARCHITECTURAL

BASE AT CURB - INSULATED

DRAWING NO:

OCT20

REV: 0

# DETAIL 3A BASE AT CURB - INSULATED

T/PNL

2" [51]

|               |        | DRAWING NO: |      |
|---------------|--------|-------------|------|
| ARCHITECTURAL |        | XX          |      |
|               | ENDLAP | DATE:       | REV: |
|               |        | OCT20       | 0    |