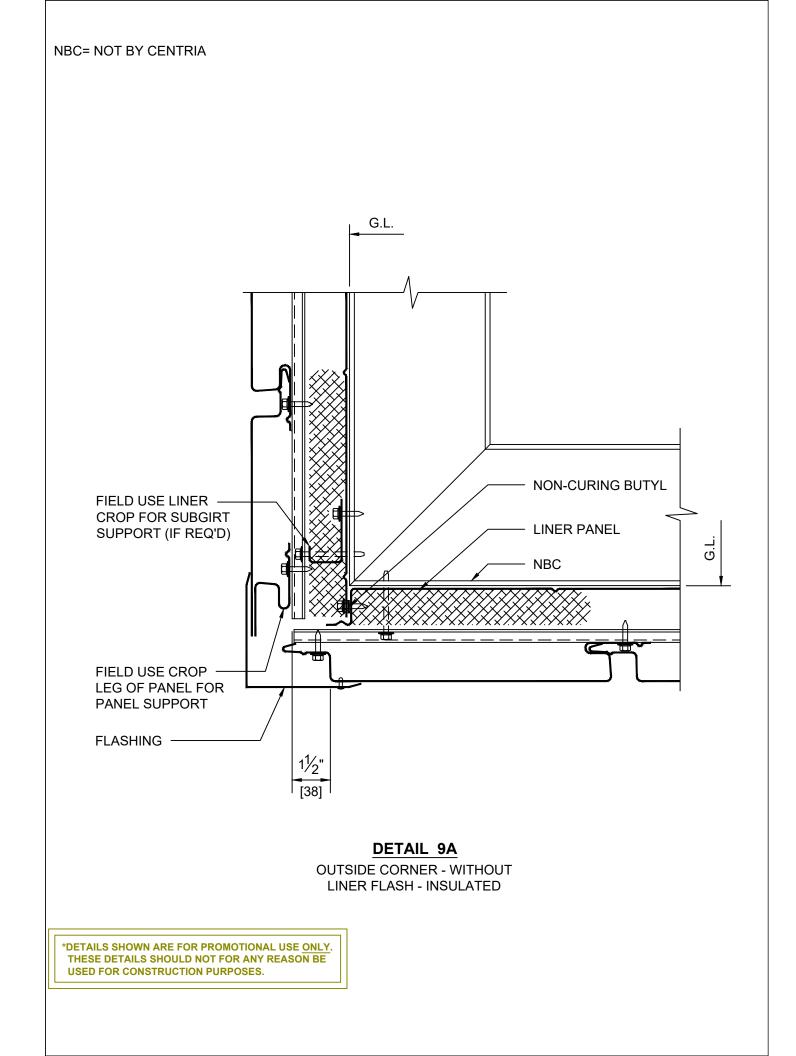

## DETAIL 6 SILL OPENING - INSULATED

## DETAIL 6 SILL OPENING - INSULATED

| USED FOR CONSTRUC | STION PORPOSES.          |                    |
|-------------------|--------------------------|--------------------|
| ARCHITECTURAL     |                          | DRAWING NO:        |
|                   | SILL OPENING - INSULATED | XX                 |
|                   |                          | DATE: REV: OCT20 0 |
|                   |                          | 00120 0            |

## DETAIL 6 SILL OPENING - INSULATED

ENDWALL

USED FOR CONSTRUCTION PURPOSES.

NBC= NOT BY CENTRIA

THESE DETAILS SHOULD NOT FOR ANY REASON BE USED FOR CONSTRUCTION PURPOSES.