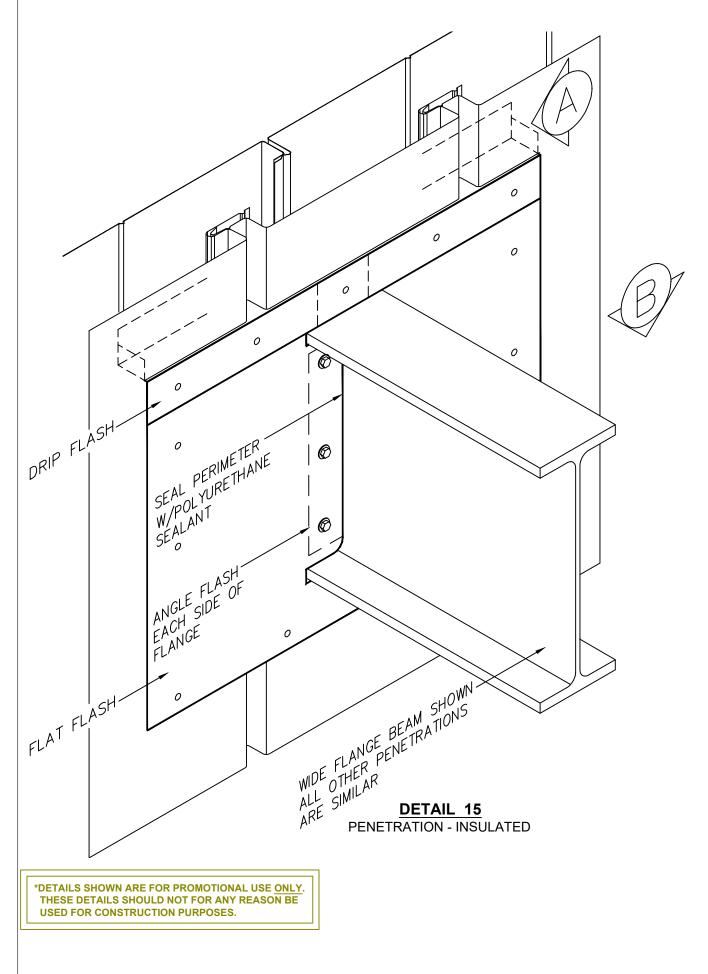

#### DETAIL 13 EXPANSION JOINT - INSULATED

#### DETAIL 13 EXPANSION JOINT - INSULATED

| ARCHITECTURAL | EXPANSION JOINT - INSULATED | DRAWING NO: |       |      |  |
|---------------|-----------------------------|-------------|-------|------|--|
|               |                             |             | XX    |      |  |
|               |                             |             | DATE: | REV: |  |
|               |                             |             | OCT20 | 0    |  |

## DETAIL 13 EXPANSION JOINT - INSULATED

REV: 0

DETAIL 8 SOFFIT/FASCIA - INSULATED

\*DETAILS SHOWN ARE FOR PROMOTIONAL USE ONLY. THESE DETAILS SHOULD NOT FOR ANY REASON BE USED FOR CONSTRUCTION PURPOSES.