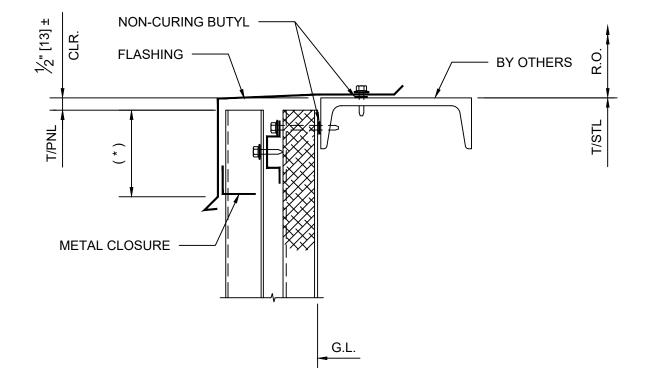

## DETAIL 6 SILL OPENING - INSULATED

ENDWALL

USED FOR CONSTRUCTION PURPOSES.

NBC= NOT BY CENTRIA

THESE DETAILS SHOULD NOT FOR ANY REASON BE USED FOR CONSTRUCTION PURPOSES.