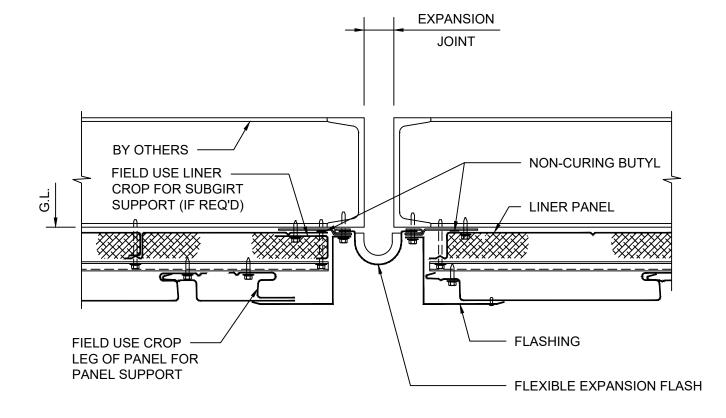

#### DETAIL 13 EXPANSION JOINT - INSULATED

#### DETAIL 13 EXPANSION JOINT - INSULATED

| ARCHITECTURAL | EXPANSION JOINT - INSULATED | DRAWING NO: |       |      |  |
|---------------|-----------------------------|-------------|-------|------|--|
|               |                             |             | XX    |      |  |
|               |                             |             | DATE: | REV: |  |
|               |                             |             | OCT20 | 0    |  |

## DETAIL 13 EXPANSION JOINT - INSULATED

REV: 0

DETAIL 8 SOFFIT/FASCIA - INSULATED

\*DETAILS SHOWN ARE FOR PROMOTIONAL USE ONLY. THESE DETAILS SHOULD NOT FOR ANY REASON BE USED FOR CONSTRUCTION PURPOSES.