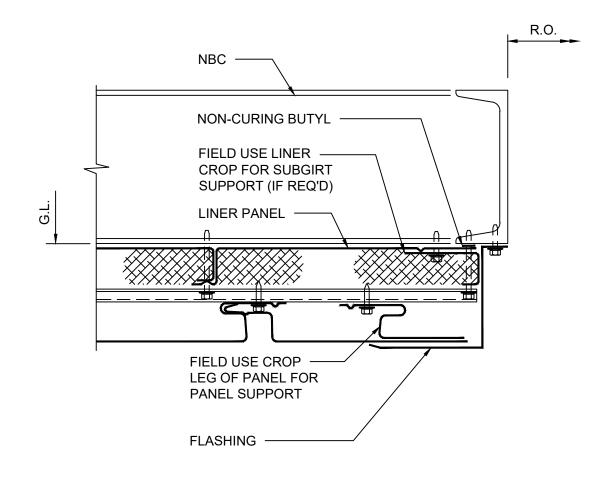

DETAIL 4 HEAD OPENING - INSULATED

| ARCHITECTURAL | HEAD OPENING - INSULATED | DRAWING NO: |      |  |
|---------------|--------------------------|-------------|------|--|
|               |                          | XX          |      |  |
|               |                          | DATE:       | REV: |  |
|               |                          | OCT20       | 0    |  |



DETAIL 4 HEAD OPENING - INSULATED







DETAIL 3 BAST AT SLAB - INSULATED





## DETAIL 3 BAST AT SLAB - INSULATED





#### DETAIL 5 JAMB OPENING - INSULATED





| ARCHITECTURAL | JAMB OPENING - INSULATED |
|---------------|--------------------------|
|               |                          |



REV: 0



#### DETAIL 5 JAMB OPENING - INSULATED







#### DETAIL 3A BASE AT CURB - INSULATED

\*DETAILS SHOWN ARE FOR PROMOTIONAL USE <u>ONLY</u>. THESE DETAILS SHOULD NOT FOR ANY REASON BE USED FOR CONSTRUCTION PURPOSES.

ARCHITECTURAL

BASE AT CURB - INSULATED

DRAWING NO:

OCT20

REV: 0



# DETAIL 3A BASE AT CURB - INSULATED







T/PNL

2" [51]

|               |        | DRAWING NO: |      |
|---------------|--------|-------------|------|
| ARCHITECTURAL |        | XX          |      |
|               | ENDLAP | DATE:       | REV: |
|               |        | OCT20       | 0    |



## DETAIL 2 ENDL