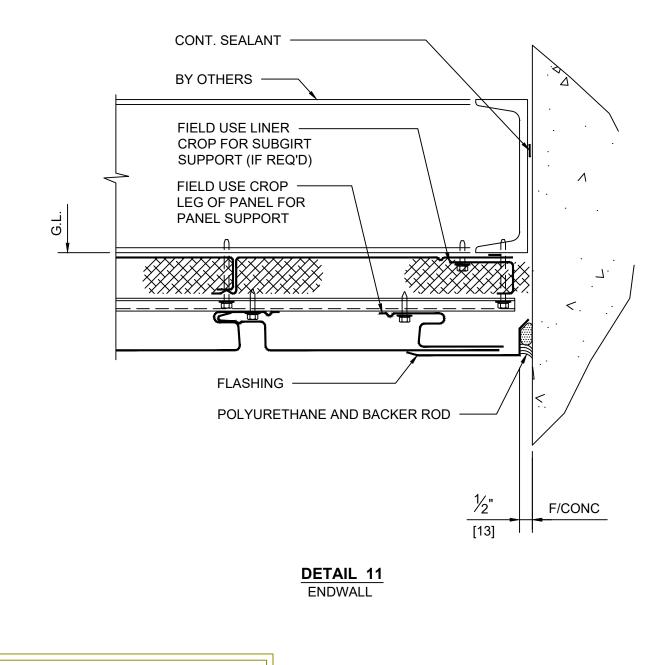

## DETAIL 6 SILL OPENING - INSULATED

ENDWALL

USED FOR CONSTRUCTION PURPOSES.

NBC= NOT BY CENTRIA

THESE DETAILS SHOULD NOT FOR ANY REASON BE USED FOR CONSTRUCTION PURPOSES.