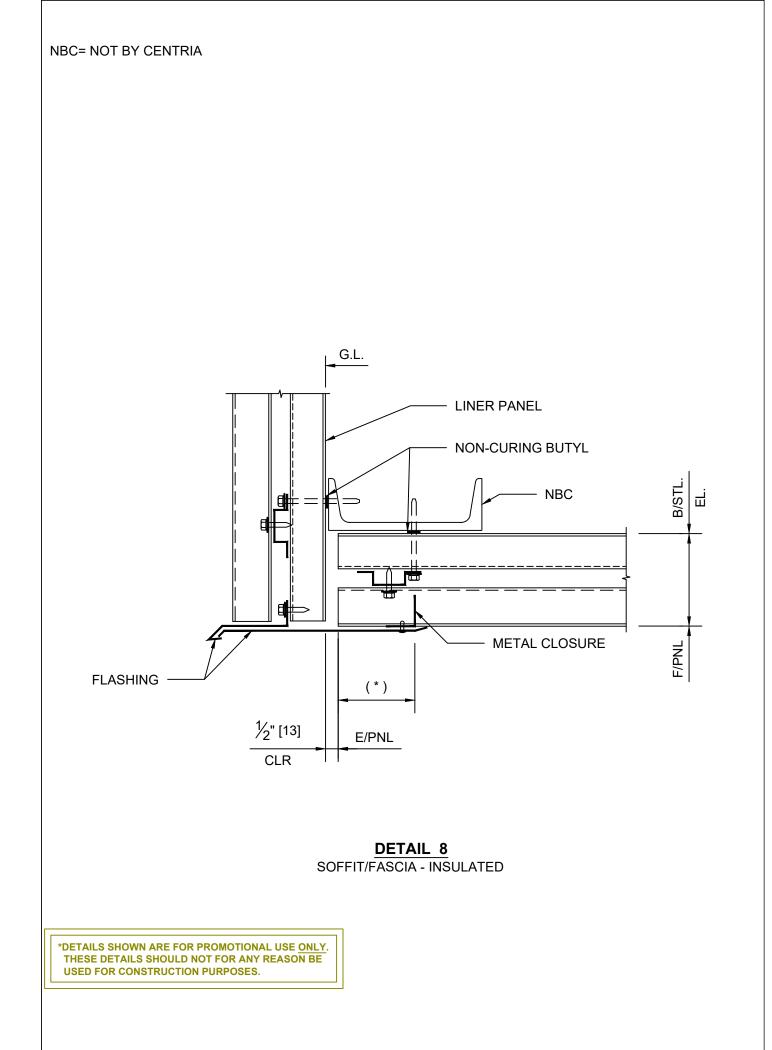

## DETAIL 13 EXPANSION JOINT - INSULATED

REV: 0

DETAIL 8 SOFFIT/FASCIA - INSULATED

\*DETAILS SHOWN ARE FOR PROMOTIONAL USE ONLY. THESE DETAILS SHOULD NOT FOR ANY REASON BE USED FOR CONSTRUCTION PURPOSES.

ARCHITECTURAL SOFFIT/FASCIA - INSULATED XX
DATE:
OCT20
0

## DETAIL 8 SOFFIT/FASCIA - INSULATED

\*DETAILS SHOWN ARE FOR PROMOTIONAL USE ONLY. THESE DETAILS SHOULD NOT FOR ANY REASON BE USED FOR CONSTRUCTION PURPOSES. NBC= NOT BY CENTRIA

DETAIL 8A SOFFIT/BACKWALL