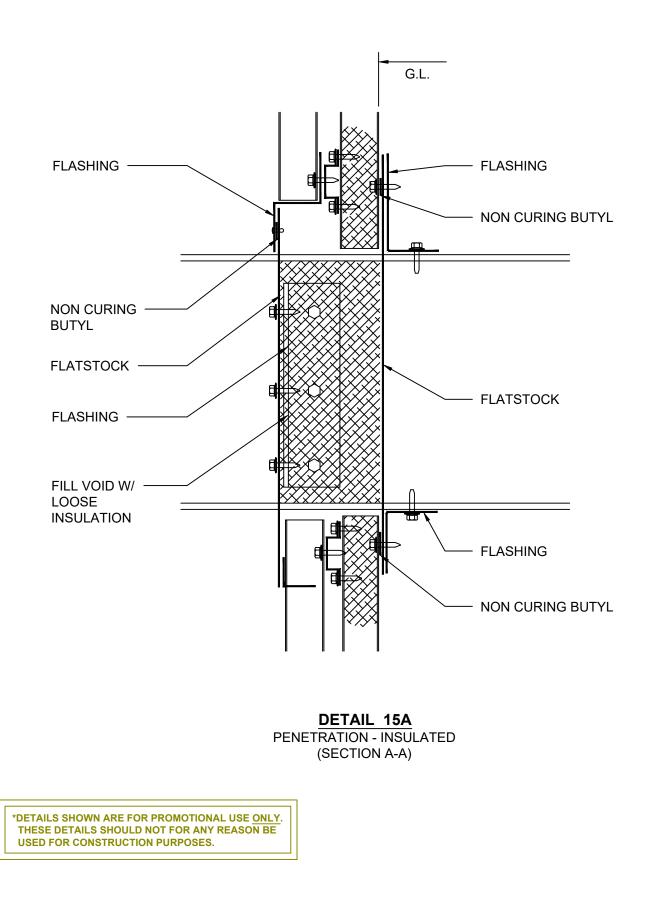

#### DETAIL 13 EXPANSION JOINT - INSULATED

#### DETAIL 13 EXPANSION JOINT - INSULATED

| ARCHITECTURAL | EXPANSION JOINT - INSULATED | DRAWING NO: |       |      |  |
|---------------|-----------------------------|-------------|-------|------|--|
|               |                             |             | XX    |      |  |
|               |                             |             | DATE: | REV: |  |
|               |                             |             | OCT20 | 0    |  |

## DETAIL 13 EXPANSION JOINT - INSULATED

REV: 0

DETAIL 8 SOFFIT/FASCIA - INSULATED

\*DETAILS SHOWN ARE FOR PROMOTIONAL USE ONLY. THESE DETAILS SHOULD NOT FOR ANY REASON BE USED FOR CONSTRUCTION PURPOSES.