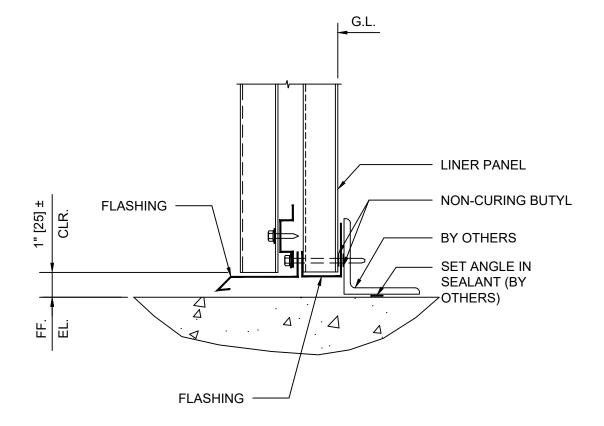

DETAIL 4 HEAD OPENING - INSULATED

DETAIL 3 BAST AT SLAB - INSULATED

## DETAIL 3 BAST AT SLAB - INSULATED