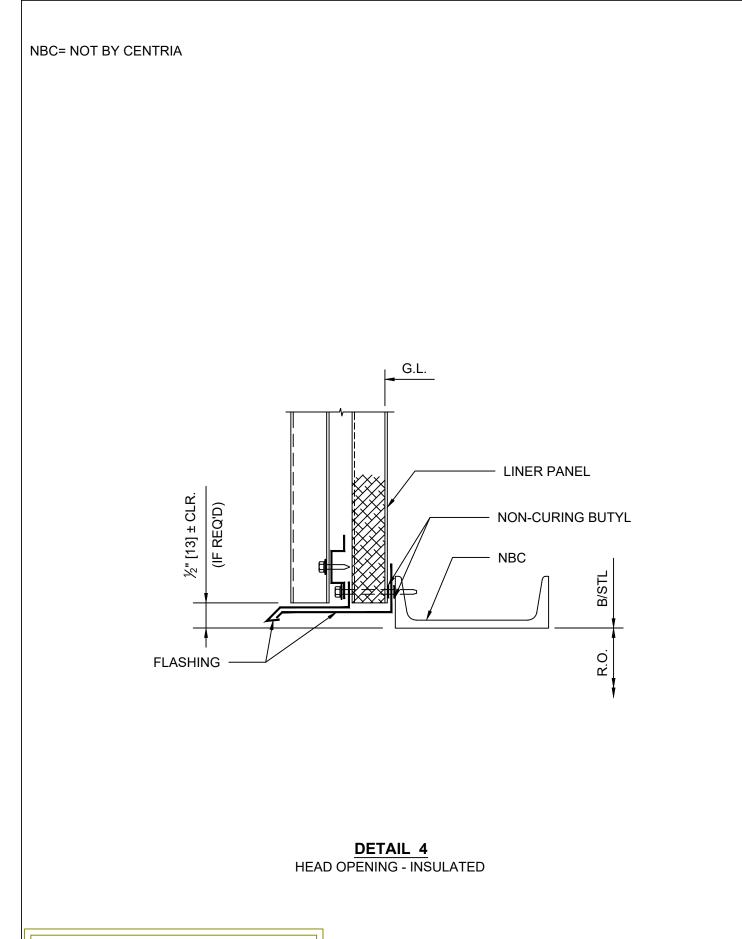

DETAIL 4 HEAD OPENING - INSULATED

| ARCHITECTURAL | HEAD OPENING - INSULATED | DRAWING NO: |      |  |
|---------------|--------------------------|-------------|------|--|
|               |                          | XX          |      |  |
|               |                          | DATE:       | REV: |  |
|               |                          | OCT20       | 0    |  |

DETAIL 4 HEAD OPENING - INSULATED

DETAIL 3 BAST AT SLAB - INSULATED