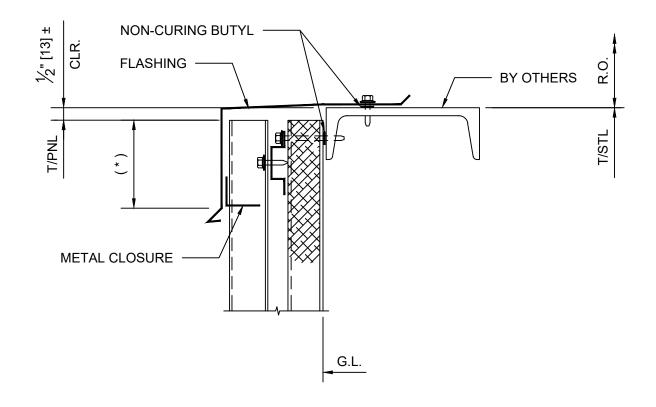

## DETAIL 6 SILL OPENING - INSULATED

ENDWALL

USED FOR CONSTRUCTION PURPOSES.

NBC= NOT BY CENTRIA

THESE DETAILS SHOULD NOT FOR ANY REASON BE USED FOR CONSTRUCTION PURPOSES.