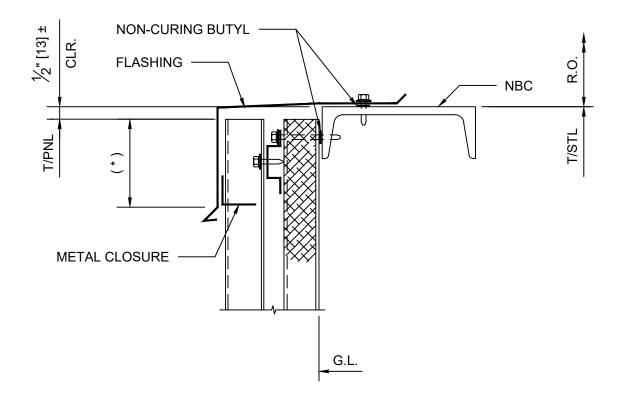

DETAIL 5 JAMB OPENING - INSULATED





| ARCHITECTURAL | JAMB OPENING - INSULATED |
|---------------|--------------------------|
|               |                          |



REV: 0



#### DETAIL 5 JAMB OPENING - INSULATED







#### DETAIL 3A BASE AT CURB - INSULATED

\*DETAILS SHOWN ARE FOR PROMOTIONAL USE <u>ONLY</u>. THESE DETAILS SHOULD NOT FOR ANY REASON BE USED FOR CONSTRUCTION PURPOSES.

ARCHITECTURAL

BASE AT CURB - INSULATED

DRAWING NO:

OCT20

REV: 0



# DETAIL 3A BASE AT CURB - INSULATED







T/PNL

2" [51]

|               |        | DRAWING NO: |      |
|---------------|--------|-------------|------|
| ARCHITECTURAL |        | XX          |      |
|               | ENDLAP | DATE:       | REV: |
|               |        | OCT20       | 0    |



## DETAIL 2 ENDLAP





## DETAIL 6 SILL OPENING - INSULATED





## DETAIL 6 SILL OPENING - INSULATED

| USED FOR CONSTRUC | STION PORPOSES.          |                    |
|-------------------|--------------------------|--------------------|
| ARCHITECTURAL     |                          | DRAWING NO:        |
|                   | SILL OPENING - INSULATED | XX                 |
|                   |                          | DATE: REV: OCT20 0 |
|                   |                          | 00120 0            |



## DETAIL 6 SILL OPENING - INSULATED





ENDWALL



























USED FOR CONSTRUCTION PURPOSES.

NBC= NOT BY CENTRIA



THESE DETAILS SHOULD NOT FOR ANY REASON BE USED FOR CONSTRUCTION PURPOSES.









#### DETAIL 13 EXPANSION JOINT - INSULATED





#### DETAIL 13 EXPANSION JOINT