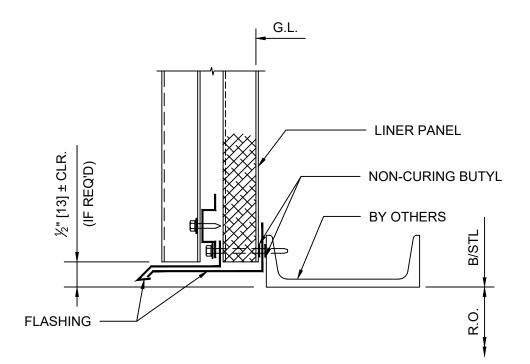

#### DETAIL 3A BASE AT CURB - INSULATED

\*DETAILS SHOWN ARE FOR PROMOTIONAL USE <u>ONLY</u>. THESE DETAILS SHOULD NOT FOR ANY REASON BE USED FOR CONSTRUCTION PURPOSES.

ARCHITECTURAL

BASE AT CURB - INSULATED

DRAWING NO:

OCT20

REV: 0

# DETAIL 3A BASE AT CURB - INSULATED

T/PNL

2" [51]

|               |        | DRAWING NO: |      |
|---------------|--------|-------------|------|
| ARCHITECTURAL |        | XX          |      |
|               | ENDLAP | DATE:       | REV: |
|               |        | OCT20       | 0    |