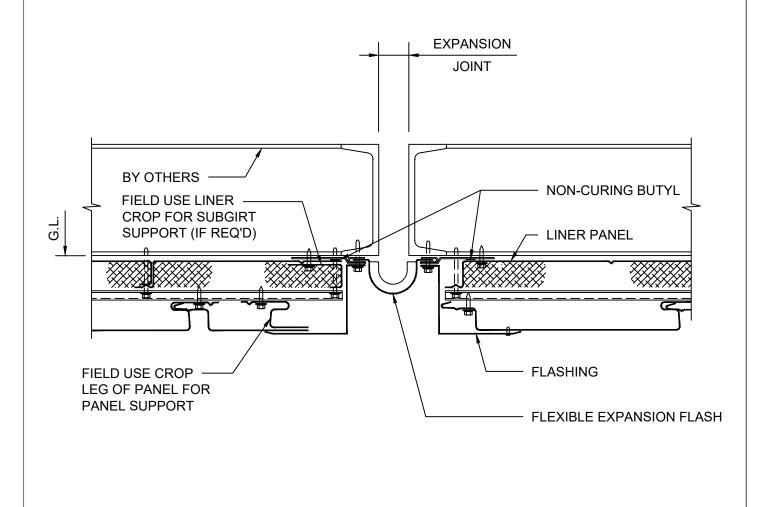

#### DETAIL 13 EXPANSION JOINT - INSULATED

#### DETAIL 13 EXPANSION JOINT - INSULATED

| ARCHITECTURAL | EXPANSION JOINT - INSULATED | DRAWING NO: |       |      |  |
|---------------|-----------------------------|-------------|-------|------|--|
|               |                             |             | XX    |      |  |
|               |                             |             | DATE: | REV: |  |
|               |                             |             | OCT20 | 0    |  |

## DETAIL 13 EXPANSION JOINT - INSULATED

REV: 0

DETAIL 8 SOFFIT/FASCIA - INSULATED

\*DETAILS SHOWN ARE FOR PROMOTIONAL USE ONLY. THESE DETAILS SHOULD NOT FOR ANY REASON BE USED FOR CONSTRUCTION PURPOSES.