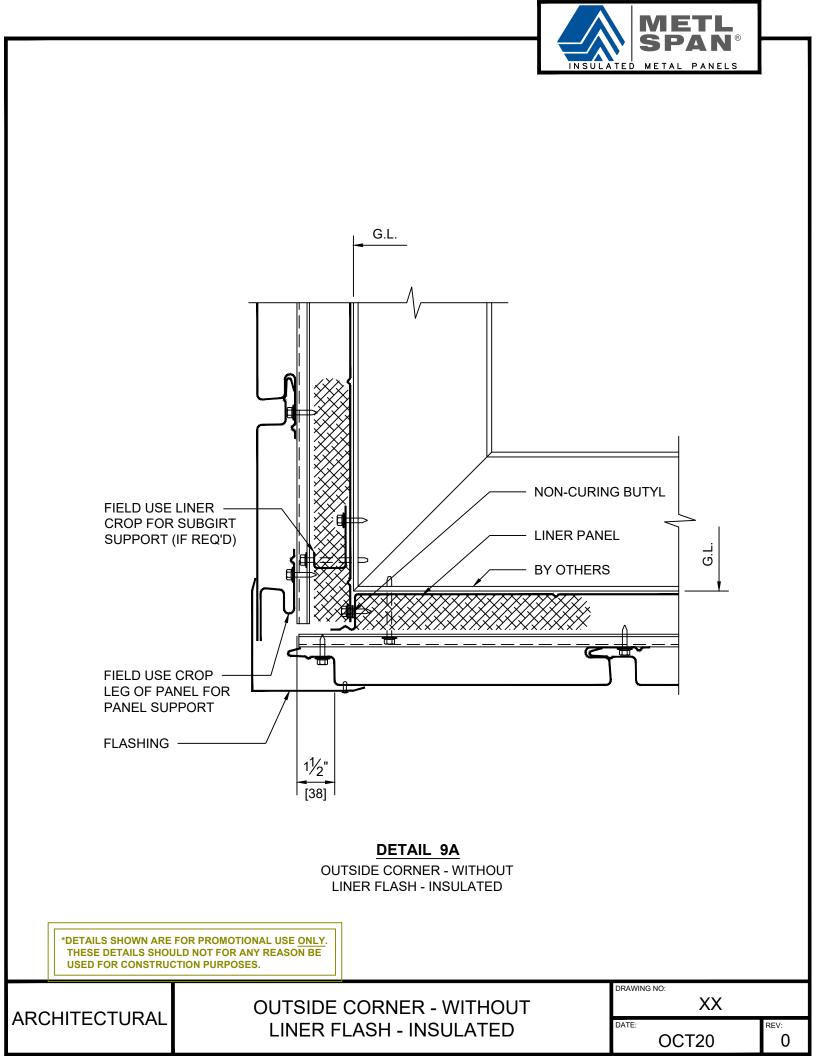

## DETAIL 6 SILL OPENING - INSULATED

## DETAIL 6 SILL OPENING - INSULATED

| USED FOR CONSTRUC | STION PORPOSES.          |                    |
|-------------------|--------------------------|--------------------|
| ARCHITECTURAL     |                          | DRAWING NO:        |
|                   | SILL OPENING - INSULATED | XX                 |
|                   |                          | DATE: REV: OCT20 0 |
|                   |                          | 00120 0            |

## DETAIL 6 SILL OPENING - INSULATED

ENDWALL

USED FOR CONSTRUCTION PURPOSES.

NBC= NOT BY CENTRIA

THESE DETAILS SHOULD NOT FOR ANY REASON BE USED FOR CONSTRUCTION PURPOSES.