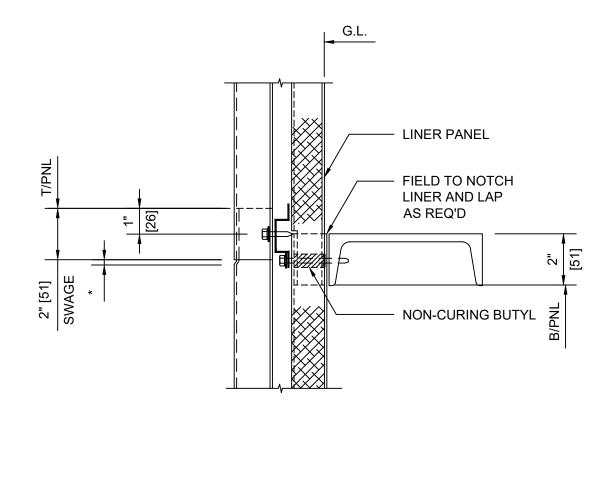

AB - INSULATED





#### DETAIL 5 JAMB OPENING - INSULATED





| ARCHITECTURAL | JAMB OPENING - INSULATED |
|---------------|--------------------------|
|               |                          |



REV: 0



#### DETAIL 5 JAMB OPENING - INSULATED







#### DETAIL 3A BASE AT CURB - INSULATED

\*DETAILS SHOWN ARE FOR PROMOTIONAL USE <u>ONLY</u>. THESE DETAILS SHOULD NOT FOR ANY REASON BE USED FOR CONSTRUCTION PURPOSES.

ARCHITECTURAL

BASE AT CURB - INSULATED

DRAWING NO:

OCT20

REV: 0



# DETAIL 3A BASE AT CURB - INSULATED







T/PNL

2" [51]

|               |        | DRAWING NO: |      |
|---------------|--------|-------------|------|
| ARCHITECTURAL |        | XX          |      |
|               | ENDLAP | DATE:       | REV: |
|               |        | OCT20       | 0    |



## DETAIL 2 ENDLAP





## DETAIL 6 SILL OPENING - INSULATED





## DETAIL 6 SILL OPENING - INSULATED

| USED FOR CONSTRUC | STION PORPOSES.          |                    |
|-------------------|--------------------------|--------------------|
| ARCHITECTURAL     |                          | DRAWING NO:        |
|                   | SILL OPENING - INSULATED | XX                 |
|                   |                          | DATE: REV: OCT20 0 |
|                   |                          | 00120 0            |



## DETAIL 6 SILL OPENING - INSULATED





ENDWALL



























USED FOR CONSTRUCTION PURPOSES.

NBC= NOT BY CENTRIA



THESE DETAILS SHOULD NOT FOR ANY REASON BE USED FOR CONSTRUCTION PURPOSES.









#### DETAIL 13 EXPANSION JOINT - INSULATED





#### D