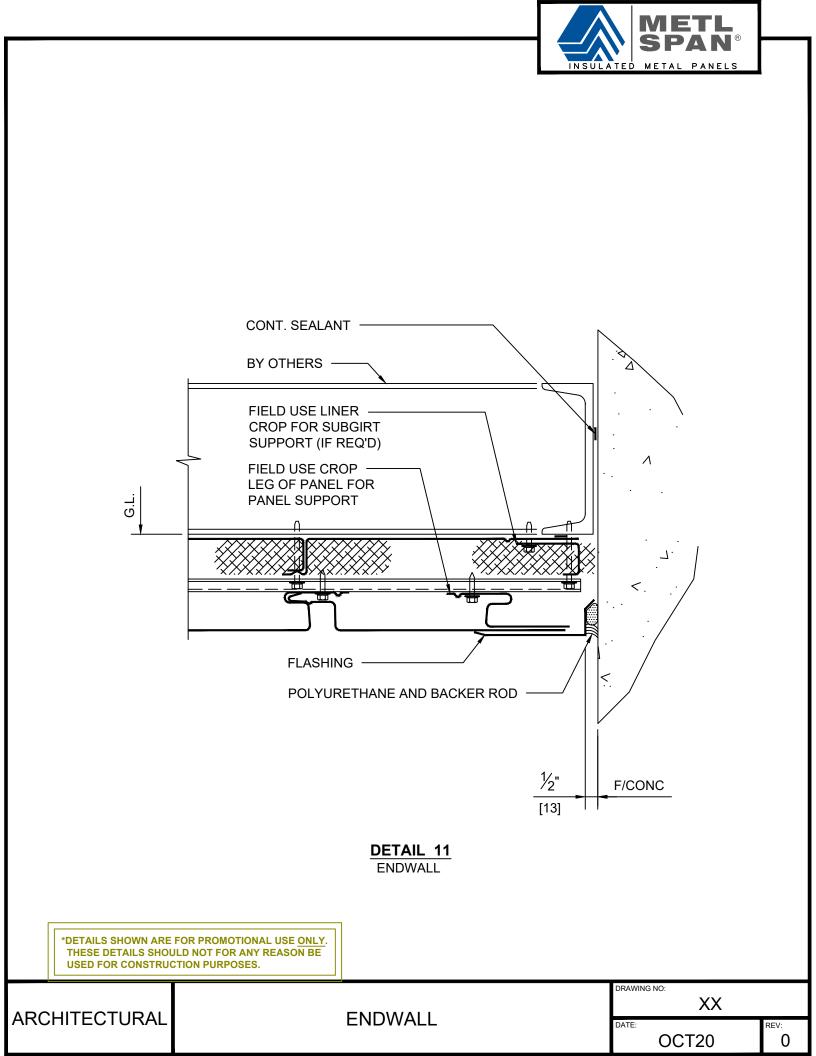

## DETAIL 6 SILL OPENING - INSULATED

ENDWALL

USED FOR CONSTRUCTION PURPOSES.

NBC= NOT BY CENTRIA

THESE DETAILS SHOULD NOT FOR ANY REASON BE USED FOR CONSTRUCTION PURPOSES.