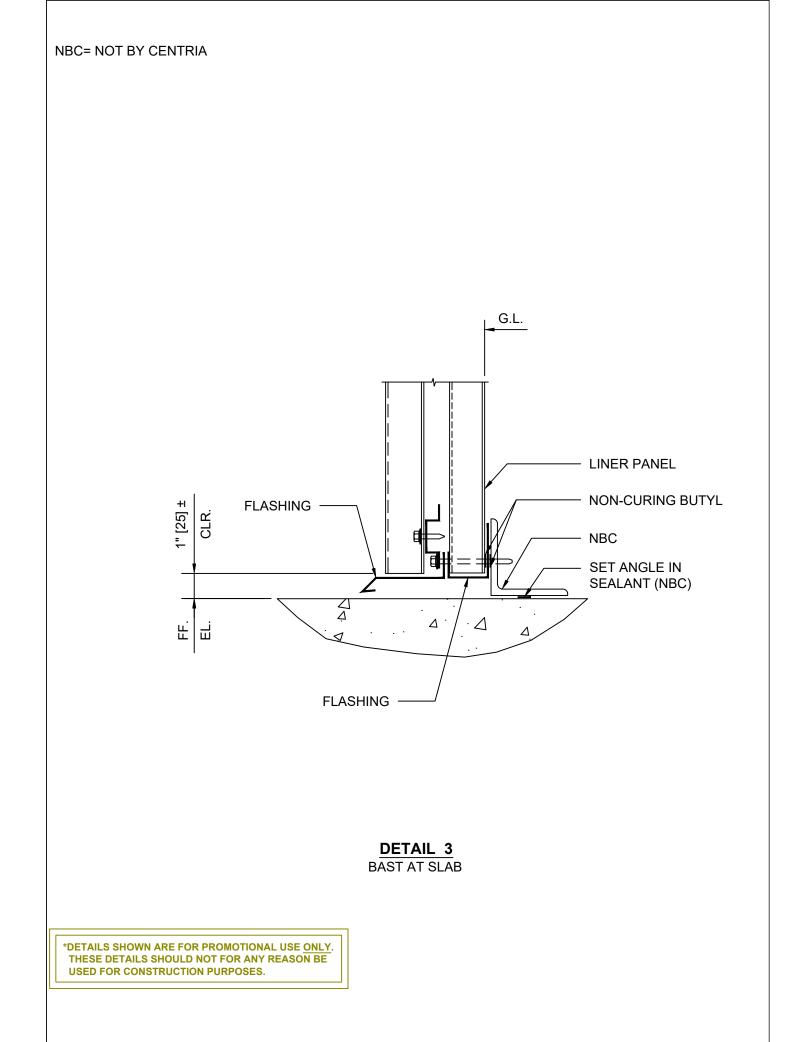

DETAIL 4 HEAD OPENING - INSULATED

DETAIL 3 BAST AT SLAB - INSULATED

## DETAIL 3 BAST AT SLAB - INSULATED