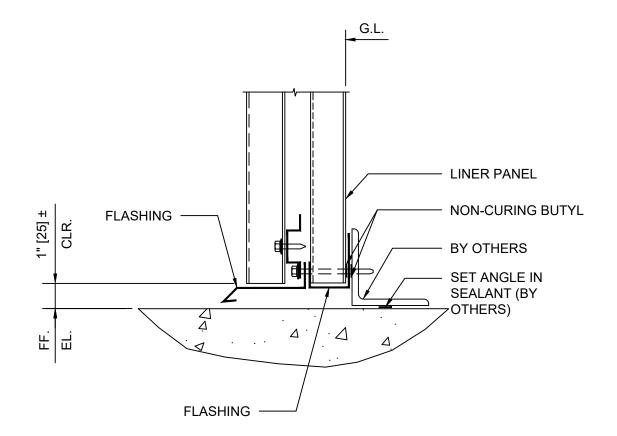

DETAIL 4 HEAD OPENING - INSULATED

DETAIL 3 BAST AT SLAB - INSULATED

## DETAIL 3 BAST AT SLAB - INSULATED