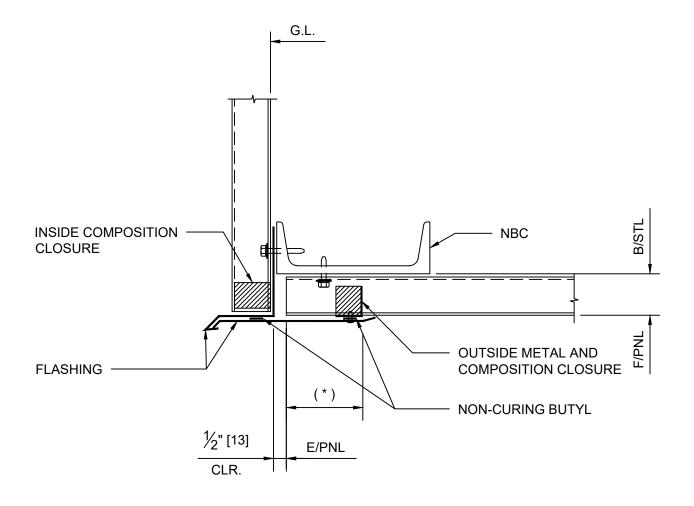

# **DETAIL 15B**PENETRATION (SECTION B-B)

**DETAIL 15B**PENETRATION (SECTION B-B)

\*DETAILS SHOWN ARE FOR PROMOTIONAL USE <u>ONLY</u>.
THESE DETAILS SHOULD NOT FOR ANY REASON BE
USED FOR CONSTRUCTION PURPOSES.

DRAWING NO:

OCT20

REV:

## **DETAIL 15B** PENETRATION

(SECTION B-B)

**DETAIL 8** SOFFIT/ FASCIA