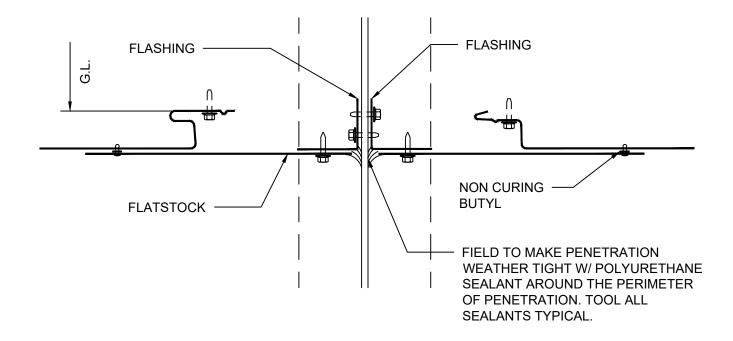

# **DETAIL 15B**PENETRATION (SECTION B-B)

**DETAIL 15B**PENETRATION (SECTION B-B)

\*DETAILS SHOWN ARE FOR PROMOTIONAL USE <u>ONLY</u>.
THESE DETAILS SHOULD NOT FOR ANY REASON BE
USED FOR CONSTRUCTION PURPOSES.

DRAWING NO:

OCT20

REV:

## **DETAIL 15B** PENETRATION

(SECTION B-B)

**DETAIL 8** SOFFIT/ FASCIA