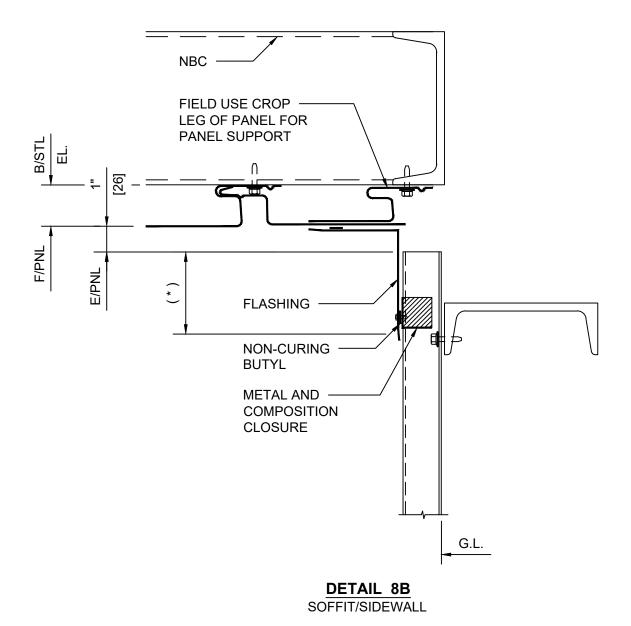

**DETAIL 8A**SOFFIT/ BACKWALL

ARCHITECTURAL

SOFFIT/SIDEWALL

DRAWING NO:

OCT20

REV:

**DETAIL 8B**SOFFIT/SIDEWALL