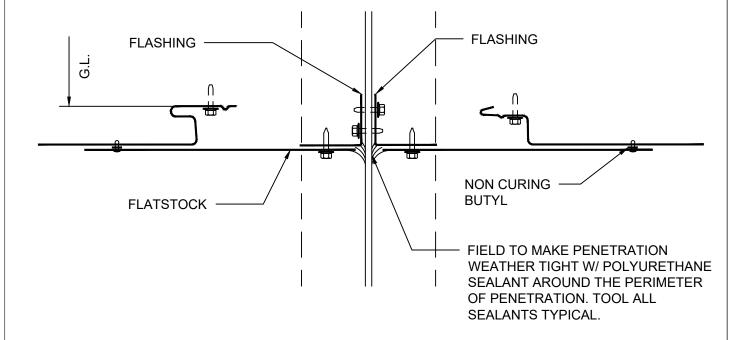

# **DETAIL 15B**PENETRATION (SECTION B-B)

**DETAIL 15B**PENETRATION (SECTION B-B)

\*DETAILS SHOWN ARE FOR PROMOTIONAL USE <u>ONLY</u>.
THESE DETAILS SHOULD NOT FOR ANY REASON BE
USED FOR CONSTRUCTION PURPOSES.

DRAWING NO:

OCT20

REV:

## **DETAIL 15B** PENETRATION

(SECTION B-B)

**DETAIL 8** SOFFIT/ FASCIA