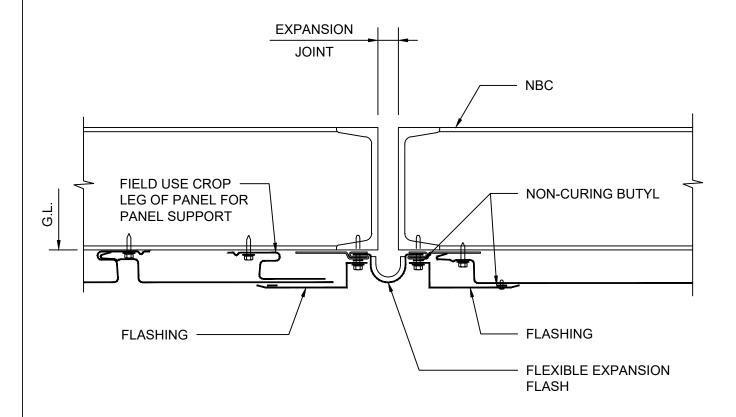

## DETAIL 7 PARAPET

**DETAIL 13** EXPANSION JOINT

### **DETAIL 13** EXPANSION JOINT

\*DETAILS SHOWN ARE FOR PROMOTIONAL USE <u>ONLY</u>.
THESE DETAILS SHOULD NOT FOR ANY REASON BE
USED FOR CONSTRUCTION PURPOSES.

DRAWING NO:

OCT20

**DETAIL 13** EXPANSION JOINT