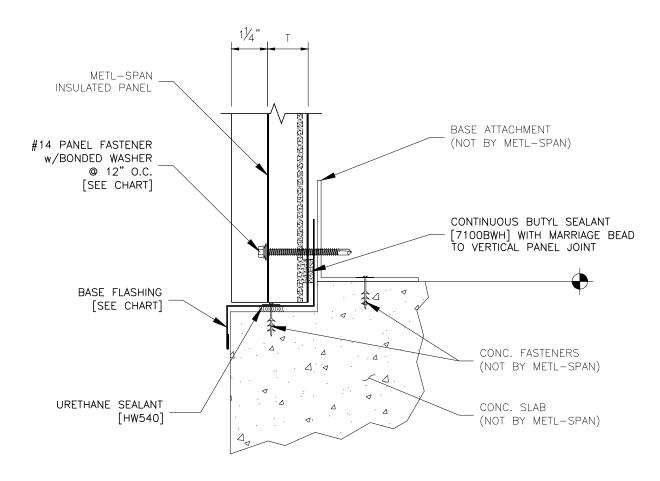

REFER TO SHEET "CI-INFO" FOR ADDITIONAL INFORMATION REGARDING THE APPLICATION OF SEALANTS, FASTENERS, AND CLOSURE MATERIALS.

CONSULT METL-SPAN TO DETERMINE ALLOWABLE LOAD AND SPACING OF ATTACHMENT FASTENERS.

| Т                                                  | BASE<br>FLASHING | TEK III PANEL<br>FASTENER                                                                                   | TEK V PANEL<br>FASTENER | TYPE B PANEL<br>FASTENER          |
|----------------------------------------------------|------------------|-------------------------------------------------------------------------------------------------------------|-------------------------|-----------------------------------|
| 1.5"                                               |                  | 1124P##                                                                                                     | 1232P##                 | 1324P##                           |
| 2"                                                 | F3260            | 1124P##                                                                                                     | 1232P##                 | 1324P##                           |
| 2.5"                                               | F3261            | 1132P##                                                                                                     | 1240P##                 | 1332P##                           |
| 3"                                                 | F3262            | 1132P##                                                                                                     | 1240P##                 | 1332P##                           |
| 4"                                                 | F3263            | 1140P##                                                                                                     | 1248P##                 | 1340P##                           |
| LS IMP WALL NOTCH BASE DETAIL W/ EXTENDED TRIM LEG |                  | APPLICATION: COMMERCIAL & INDUSTRIAL  2016 Metl-Span, an NCI Building Systems company. All rights reserved. |                         | LS1.5-BE-04<br>DATE: Nov. 9, 2016 |