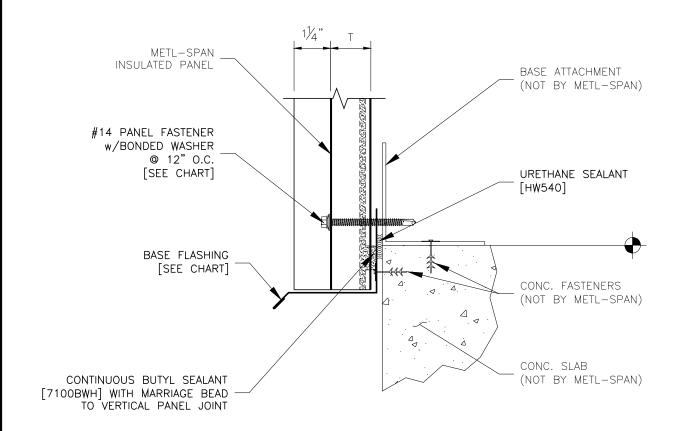

REFER TO SHEET "CI-INFO" FOR ADDITIONAL INFORMATION REGARDING THE APPLICATION OF SEALANTS, FASTENERS, AND CLOSURE MATERIALS.

CONSULT METL-SPAN TO DETERMINE ALLOWABLE LOAD AND SPACING OF ATTACHMENT FASTENERS.

| Т                                                   | BASE<br>FLASHING | TEK III PANEL<br>FASTENER                                                                                   | TEK V PANEL<br>FASTENER | TYPE B PANEL<br>FASTENER          |
|-----------------------------------------------------|------------------|-------------------------------------------------------------------------------------------------------------|-------------------------|-----------------------------------|
| 1.5"                                                | F5060            | 1124P##                                                                                                     | 1232P##                 | 1324P##                           |
| 2"                                                  | F5005            | 1124P##                                                                                                     | 1232P##                 | 1324P##                           |
| 2.5"                                                | F5017            | 1132P##                                                                                                     | 1240P##                 | 1332P##                           |
| 3"                                                  | F5036            | 1132P##                                                                                                     | 1240P##                 | 1332P##                           |
| 4"                                                  | F5055            | 1140P##                                                                                                     | 1248P##                 | 1340P##                           |
| LS IMP WALL<br>OVERHANG BASE DETAIL W/<br>DRIP EDGE |                  | APPLICATION: COMMERCIAL & INDUSTRIAL  2016 Metl-Span, an NCI Building Systems company. All rights reserved. |                         | LS1.5-BE-06<br>DATE: Nov. 9, 2016 |