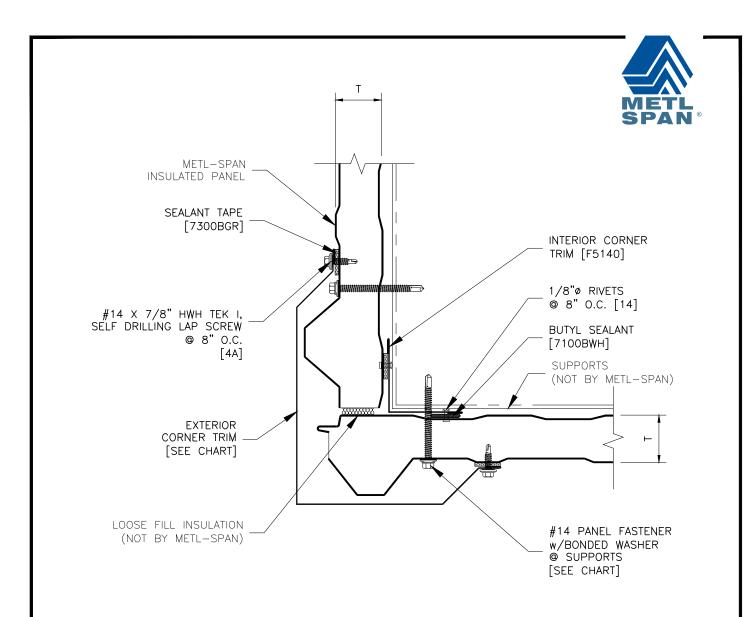

REFER TO SHEET "CI-INFO" FOR ADDITIONAL INFORMATION REGARDING THE APPLICATION OF SEALANTS, FASTENERS, AND CLOSURE MATERIALS.

CONSULT METL-SPAN TO DETERMINE ALLOWABLE LOAD AND SPACING OF ATTACHMENT FASTENERS.

| Т                             | CORNER<br>FLASHING | TEK III PANEL<br>FASTENER                                                                                     | TEK V PANEL<br>FASTENER | TYPE B PANEL<br>FASTENER          |
|-------------------------------|--------------------|---------------------------------------------------------------------------------------------------------------|-------------------------|-----------------------------------|
| 1.5"                          | F3229              | 1124P##                                                                                                       | 1232P##                 | 1324P##                           |
| 2"                            | F3229              | 1124P##                                                                                                       | 1232P##                 | 1324P##                           |
| 2.5"                          | F3229              | 1132P##                                                                                                       | 1240P##                 | 1332P##                           |
| 3"                            | F3229              | 1132P##                                                                                                       | 1240P##                 | 1332P##                           |
| 4"                            | F3231              | 1140P##                                                                                                       | 1248P##                 | 1340P##                           |
| LS IMP WALL<br>OUTSIDE CORNER |                    | APPLICATION: COMMERCIAL & INDUSTRIAL  © 2016 Metl-Span, an NCI Building Systems company. All rights reserved. |                         | LS1.5-CE-01<br>DATE: Nov. 9, 2016 |