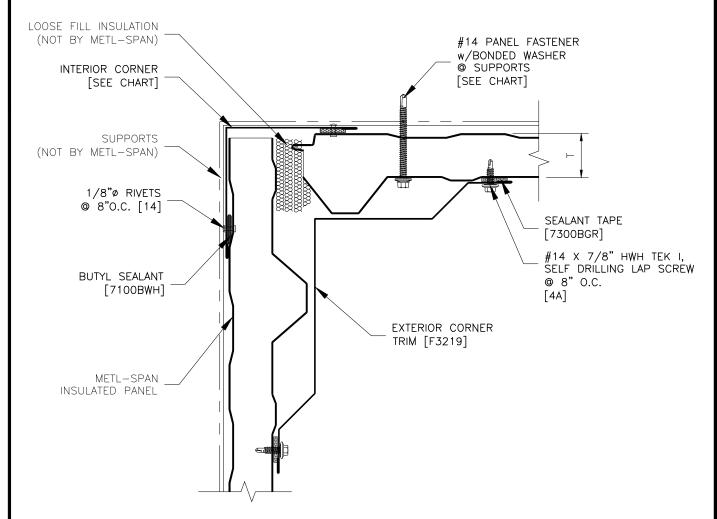

REFER TO SHEET "CI-INFO" FOR ADDITIONAL INFORMATION REGARDING THE APPLICATION OF SEALANTS, FASTENERS, AND CLOSURE MATERIALS.

CONSULT METL-SPAN TO DETERMINE ALLOWABLE LOAD AND SPACING OF ATTACHMENT FASTENERS.