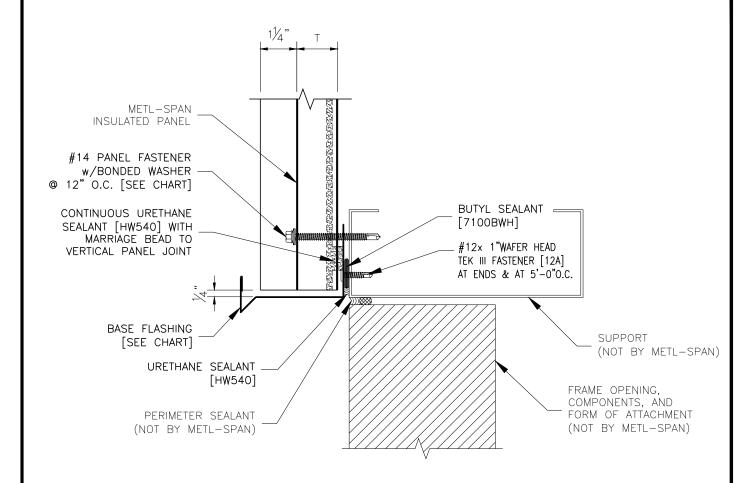

REFER TO SHEET "CI-INFO" FOR ADDITIONAL INFORMATION REGARDING THE APPLICATION OF SEALANTS, FASTENERS, AND CLOSURE MATERIALS.

CONSULT METL-SPAN TO DETERMINE ALLOWABLE LOAD AND SPACING OF ATTACHMENT FASTENERS.

| Т                   | BASE<br>FLASHING | TEK III PANEL<br>FASTENER                                                                                    | TEK V PANEL<br>FASTENER | TYPE B PANEL<br>FASTENER          |
|---------------------|------------------|--------------------------------------------------------------------------------------------------------------|-------------------------|-----------------------------------|
| 1.5"                | F3241            | 1124P##                                                                                                      | 1232P##                 | 1324P##                           |
| 2"                  | F3242            | 1124P##                                                                                                      | 1232P##                 | 1324P##                           |
| 2.5"                | F3243            | 1132P##                                                                                                      | 1240P##                 | 1332P##                           |
| 3"                  | F3243            | 1132P##                                                                                                      | 1240P##                 | 1332P##                           |
| 4"                  | F3245            | 1140P##                                                                                                      | 1248P##                 | 1340P##                           |
| LS IMP WALL<br>HEAD |                  | APPLICATION: COMMERCIAL & INDUSTRIAL © 2016 Metl-Span, an NCI Building Systems company. All rights reserved. |                         | LS1.5-DH-01<br>DATE: Nov. 9, 2016 |