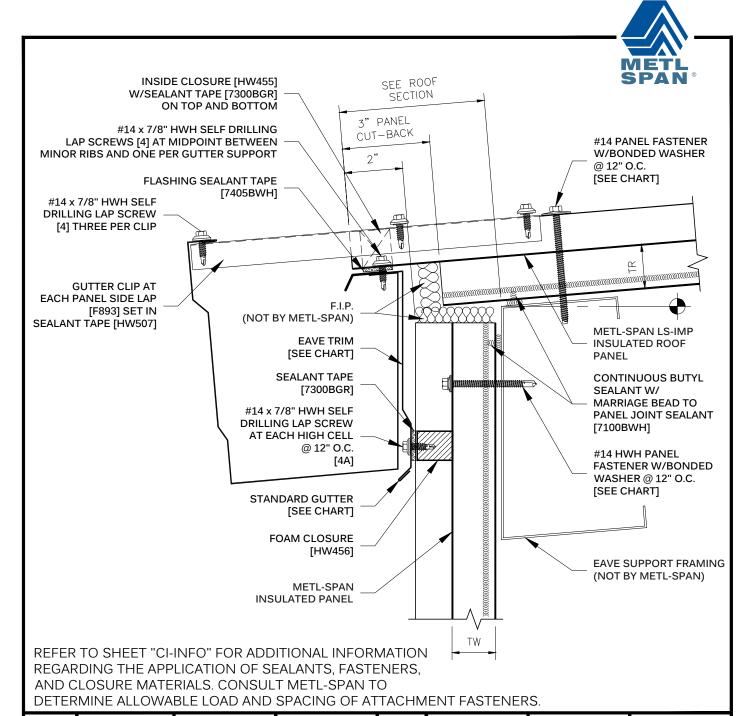

ROOF WALL WALL WALL **GUTTER EAVE TYPE 3 PANEL** TR TW **TYPE 5 PANEL** TYPE B PANEL TYPE B PANEL **FLASHING FLASHING FASTENER FASTENER FASTENER FASTENER** 1124P## F3320 F3317 1.5" 2332P## 1.5" 1232P## 1324P## 2340P## 1124P## 1232P## 1324P## 2" F3320 F3317 2" 2.5" F3320 F3317 2340P## 2.5" 1132P## 1232P## 1332P## 3"

2348P##

2364P##

LS IMP ROOF - LOW EAVE WITH STANDARD GUTTER

F3317

F3318

F3320

F3321

3"

4"

APPLICATION: COMMERCIAL & INDUSTRIAL

4"

© 2016 Metl-Span, an NCI Building Systems company. All rights reserved

1132P##

1140P##

LS1.5-R-02 DATE: Nov. 9, 2016

1332P##

1340P##

1240P##

1248P##