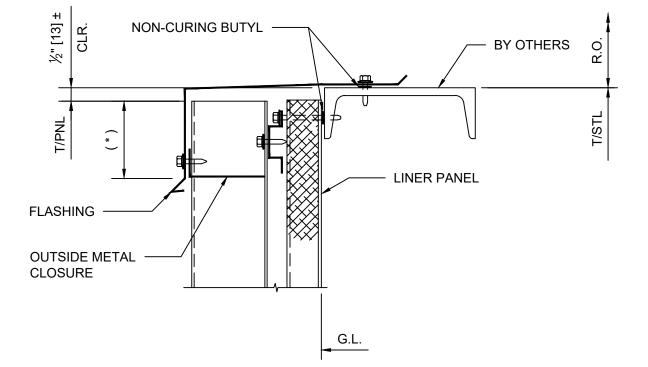

DETAIL 6 SILL OPENING - INSULATED

\*DETAILS SHOWN ARE FOR PROMOTIONAL USE <u>ONLY</u>. THESE DETAILS SHOULD NOT FOR ANY REASON BE USED FOR CONSTRUCTION PURPOSES.

|               | EXPANSION JOINT - INSULATED | XX         |   |           |      |
|---------------|-----------------------------|------------|---|-----------|------|
| ARCHITECTURAL | EXFANSION JUINT - INSULATED | DATE: REV: |   | DATE: REV | REV: |
|               |                             | OCT20      | 0 |           |      |