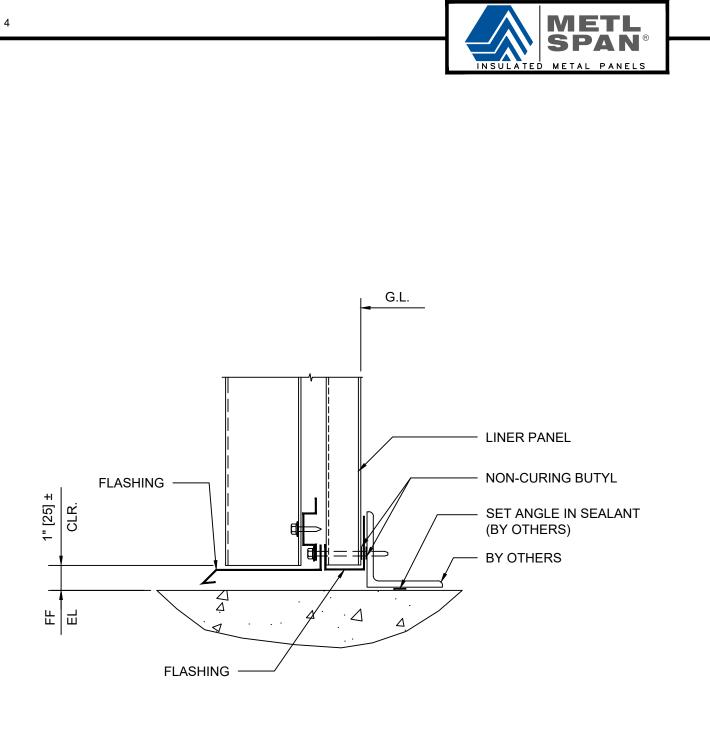

DETAIL 3 BASE AT SLAB - INSULATED

\*DETAILS SHOWN ARE FOR PROMOTIONAL USE ONLY. THESE DETAILS SHOULD NOT FOR ANY REASON BE **USED FOR CONSTRUCTION PURPOSES.** 

DETAIL 3A BASE AT CURB - INSULATED

\*DETAILS SHOWN ARE FOR PROMOTIONAL USE <u>ONLY</u>. THESE DETAILS SHOULD NOT FOR ANY REASON BE USED FOR CONSTRUCTION PURPOSES.