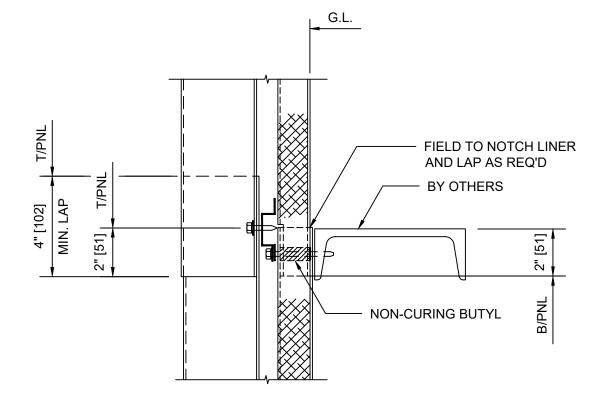

DETAIL 6 SILL OPENING - INSULATED

\*DETAILS SHOWN ARE FOR PROMOTIONAL USE <u>ONLY</u>. THESE DETAILS SHOULD NOT FOR ANY REASON BE USED FOR CONSTRUCTION PURPOSES.

|               | EXPANSION JOINT - INSULATED | XX         |   |           |      |
|---------------|-----------------------------|------------|---|-----------|------|
| ARCHITECTURAL | EXFANSION JUINT - INSULATED | DATE: REV: |   | DATE: REV | REV: |
|               |                             | OCT20      | 0 |           |      |