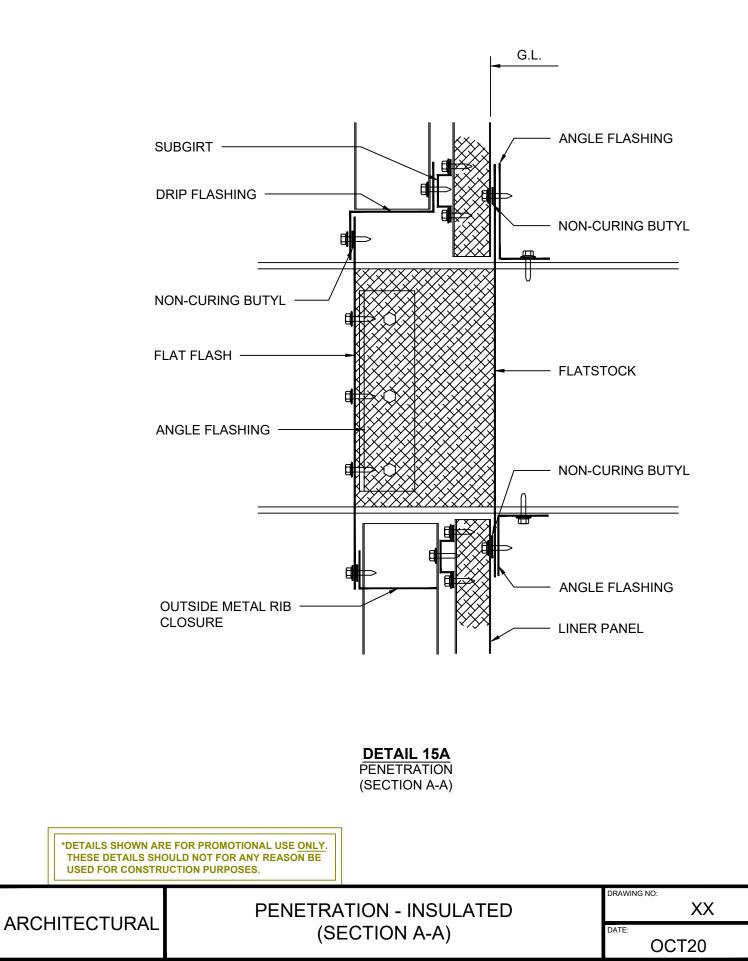

## **INDEX:**

| PAGE  |                 |
|-------|-----------------|
| 3     | HEAD OPENING    |
| 4     | BASE AT SLAB    |
| 5     | JAMB OPENING    |
| 6     | BASE AT CURB    |
| 7     | ENDLAP          |
| 8     | SILL            |
| 9     | ENDWALL         |
| 10-11 | OUTSIDE CORNER  |
| 12    | INSIDE CORNER   |
| 13    | PARAPET         |
| 14    | EXPANSION JOINT |
| 15-17 | PENETRATION     |
|       |                 |