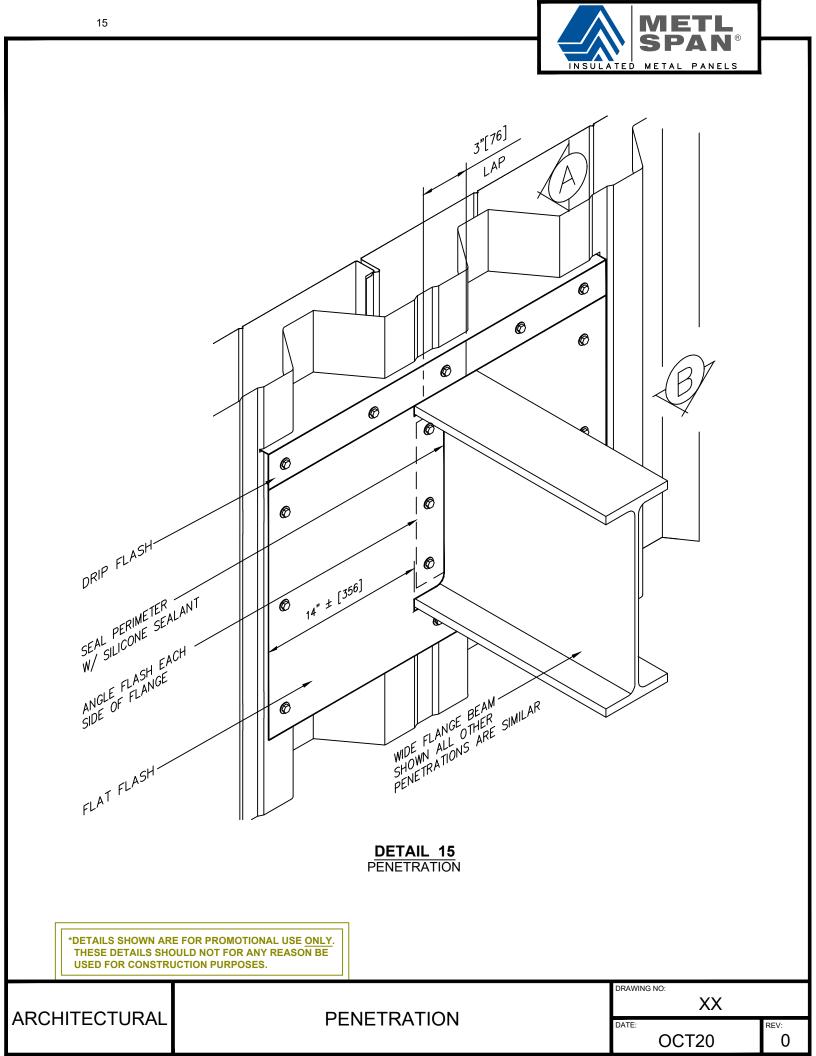

## **INDEX:**

| PAGE  |                 |
|-------|-----------------|
| 3     | HEAD OPENING    |
| 4     | BASE AT SLAB    |
| 5     | JAMB OPENING    |
| 6     | BASE AT CURB    |
| 7     | ENDLAP          |
| 8     | SILL            |
| 9     | ENDWALL         |
| 10-11 | OUTSIDE CORNER  |
| 12    | INSIDE CORNER   |
| 13    | PARAPET         |
| 14    | EXPANSION JOINT |
| 15-17 | PENETRATION     |
|       |                 |