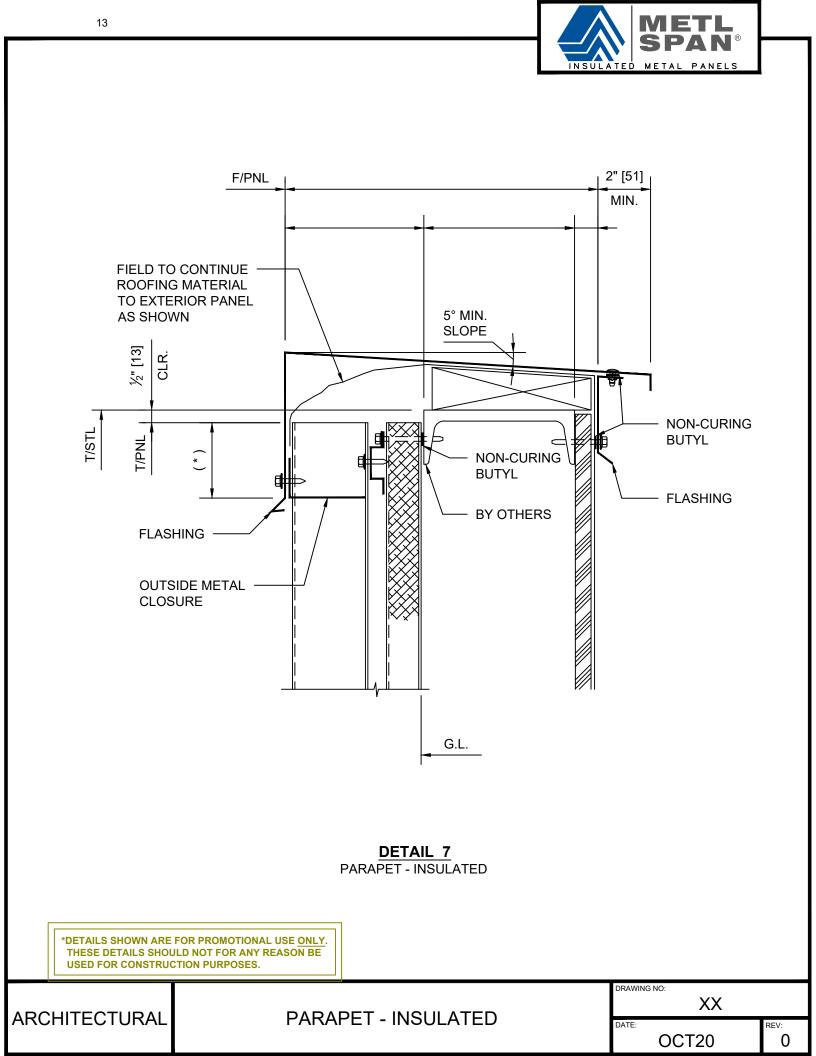

## **INDEX:**

| PAGE  |                 |
|-------|-----------------|
| 3     | HEAD OPENING    |
| 4     | BASE AT SLAB    |
| 5     | JAMB OPENING    |
| 6     | BASE AT CURB    |
| 7     | ENDLAP          |
| 8     | SILL            |
| 9     | ENDWALL         |
| 10-11 | OUTSIDE CORNER  |
| 12    | INSIDE CORNER   |
| 13    | PARAPET         |
| 14    | EXPANSION JOINT |
| 15-17 | PENETRATION     |
|       |                 |