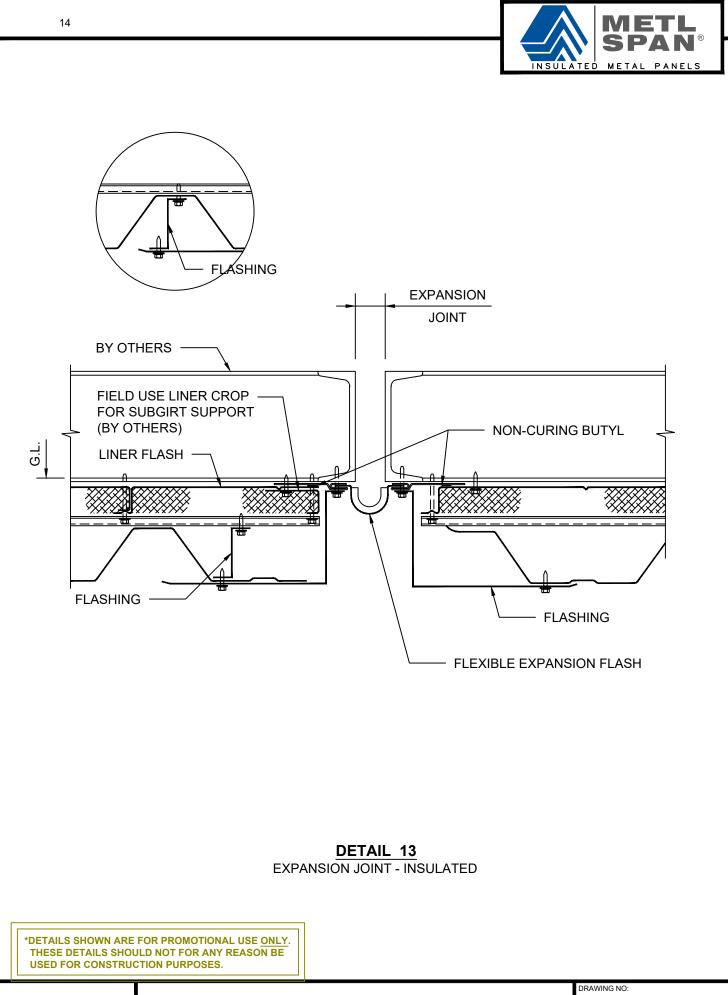

## **INDEX:**

| PAGE  |                 |
|-------|-----------------|
| 3     | HEAD OPENING    |
| 4     | BASE AT SLAB    |
| 5     | JAMB OPENING    |
| 6     | BASE AT CURB    |
| 7     | ENDLAP          |
| 8     | SILL            |
| 9     | ENDWALL         |
| 10-11 | OUTSIDE CORNER  |
| 12    | INSIDE CORNER   |
| 13    | PARAPET         |
| 14    | EXPANSION JOINT |
| 15-17 | PENETRATION     |
|       |                 |

DETAIL 6 SILL OPENING - INSULATED

\*DETAILS SHOWN ARE FOR PROMOTIONAL USE <u>ONLY</u>. THESE DETAILS SHOULD NOT FOR ANY REASON BE USED FOR CONSTRUCTION PURPOSES.

|               | EXPANSION JOINT - INSULATED | XX         |   |           |      |
|---------------|-----------------------------|------------|---|-----------|------|
| ARCHITECTURAL | EXFANSION JUINT - INSULATED | DATE: REV: |   | DATE: REV | REV: |
|               |                             | OCT20      | 0 |           |      |