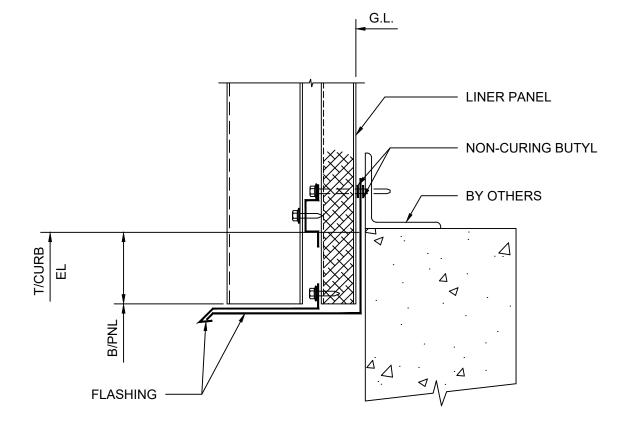

DETAIL 6 SILL OPENING - INSULATED

\*DETAILS SHOWN ARE FOR PROMOTIONAL USE <u>ONLY</u>. THESE DETAILS SHOULD NOT FOR ANY REASON BE USED FOR CONSTRUCTION PURPOSES.

|               | EXPANSION JOINT - INSULATED | XX         |   |           |      |
|---------------|-----------------------------|------------|---|-----------|------|
| ARCHITECTURAL | EXFANSION JUINT - INSULATED | DATE: REV: |   | DATE: REV | REV: |
|               |                             | OCT20      | 0 |           |      |