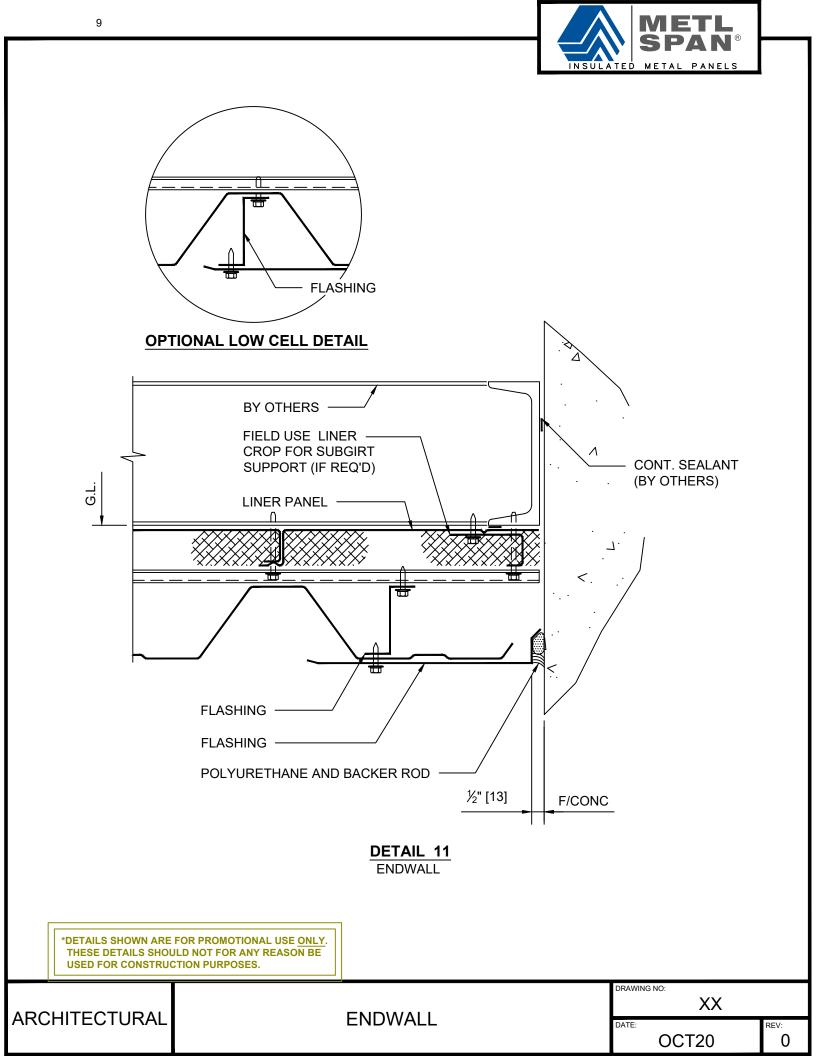

ARCHITECTURAL

6

**BASE AT CURB - INSULATED** 

DRAWING NO: XX DATE: OCT20

0

\*DETAILS SHOWN ARE FOR PROMOTIONAL USE <u>ONLY</u>. THESE DETAILS SHOULD NOT FOR ANY REASON BE USED FOR CONSTRUCTION PURPOSES.

7

|               |                    |      |                | DRAWING NO: |       |      |
|---------------|--------------------|------|----------------|-------------|-------|------|
| ARCHITECTURAL | ENDLAP - INSULATED | XX   |                |             |       |      |
| ARC           | HIECIURAL          | ENDL | AP - INSULATED |             | DATE: | REV: |
|               |                    |      |                |             | OCT20 | 0    |