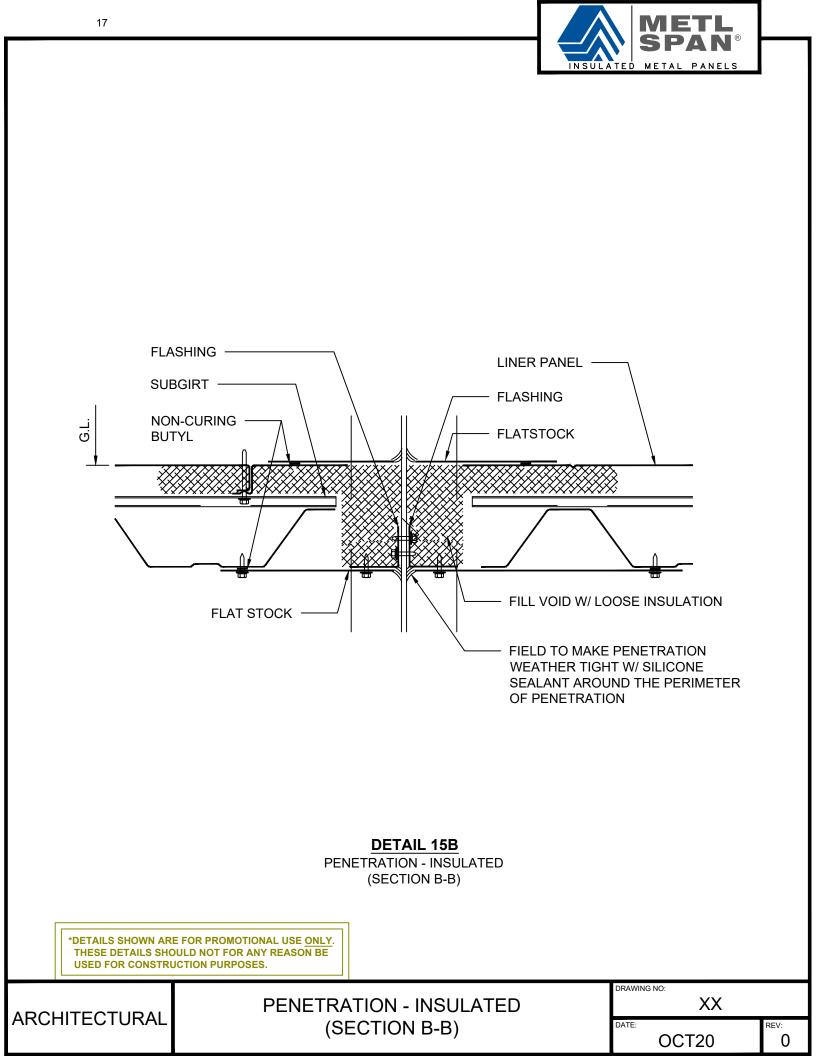

## **INDEX:**

| PAGE  |                 |
|-------|-----------------|
| 3     | HEAD OPENING    |
| 4     | BASE AT SLAB    |
| 5     | JAMB OPENING    |
| 6     | BASE AT CURB    |
| 7     | ENDLAP          |
| 8     | SILL            |
| 9     | ENDWALL         |
| 10-11 | OUTSIDE CORNER  |
| 12    | INSIDE CORNER   |
| 13    | PARAPET         |
| 14    | EXPANSION JOINT |
| 15-17 | PENETRATION     |
|       |                 |