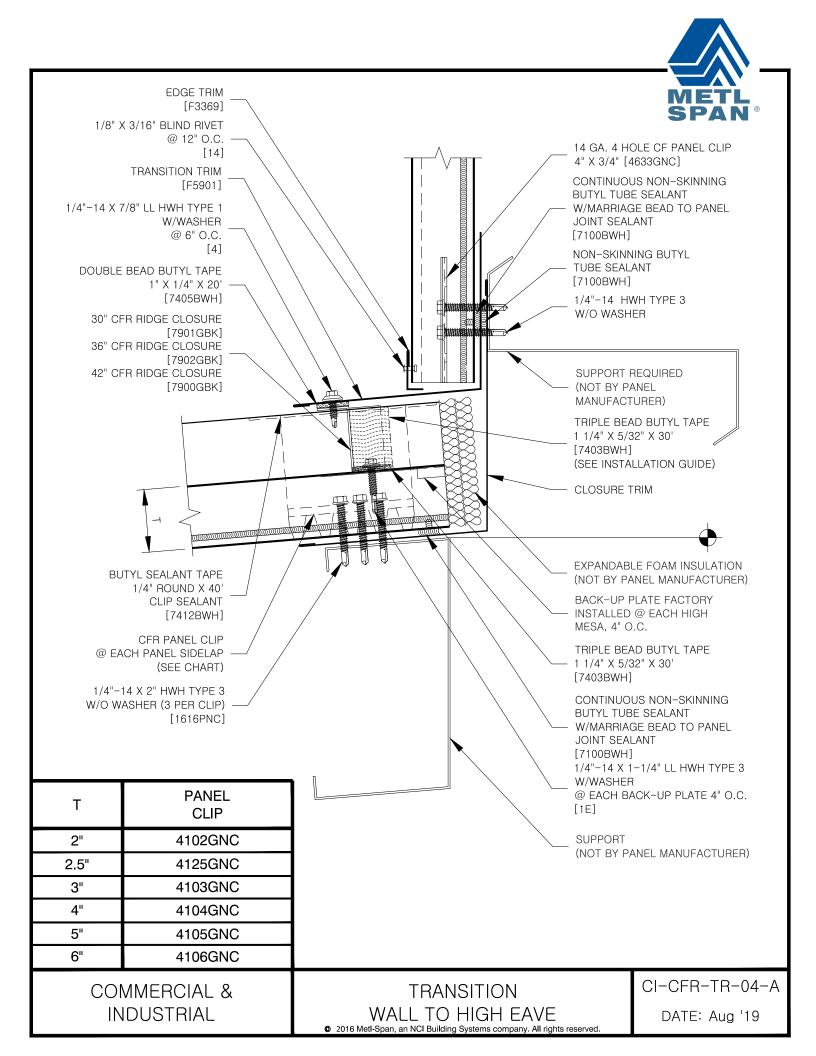

CI-CFR-TR-03 TRANSITION CONTINUOUS WALL TO ROOK RAKE
CI-CFR-TR-03-A TRANSITION CONTINUOUS WALL TO ROOF RAKE

COMMERCIAL & INDUSTRIAL

CI-CFR-INDX1

| CI-CFR-TR-04   | TRANSITION WALL TO HIGH EAVE |
|----------------|------------------------------|
| CI-CFR-TR-04-A | TRANSITION WALL TO HIGH FAVE |