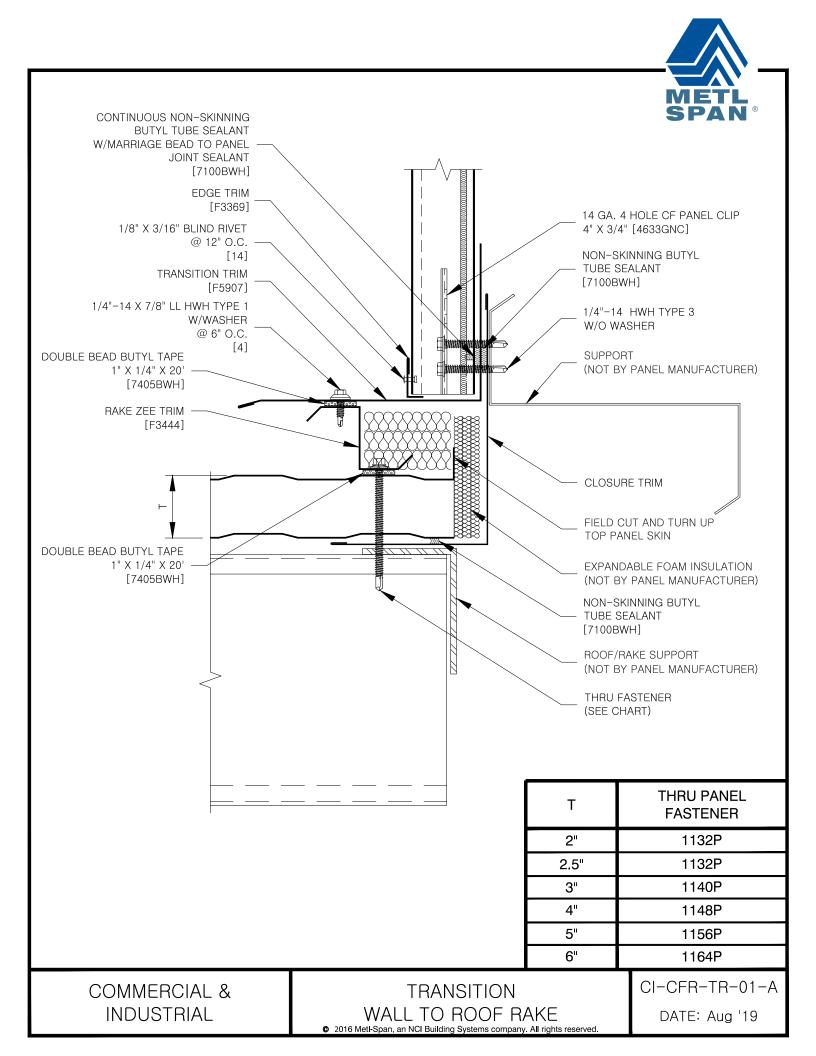

CI-CFR-RG-03 RIDGE CLOSURE ASSEMBLY (1 OF 2)
CI-CFR-RG-04 RIDGE CLOSURE ASSEMBLY (2 OF 2)

CI-CFR-RG-05 RIDGE FLASHING ASSEMBLY

CI-CFR-TR-01 TRANSITION WALL TO ROOF RAKE TRANSITION WALL TO ROOF RAKE

CI-CFR-TR-02 TRANSITION STACK JOINT TO ROOF RAKE
CI-CFR-TR-02-A TRANSITION STACK JOINT TO ROOF RAKE

F3330

F3331

F3332

2016 Metl-Span, an NCI Building Systems company. All rights reserved.

**INDUSTRIAL** 

WALL TO ROOF RAKE

2016 Metl-Span, an NCI Building Systems company. All rights reserved.

DATE: Aug '19