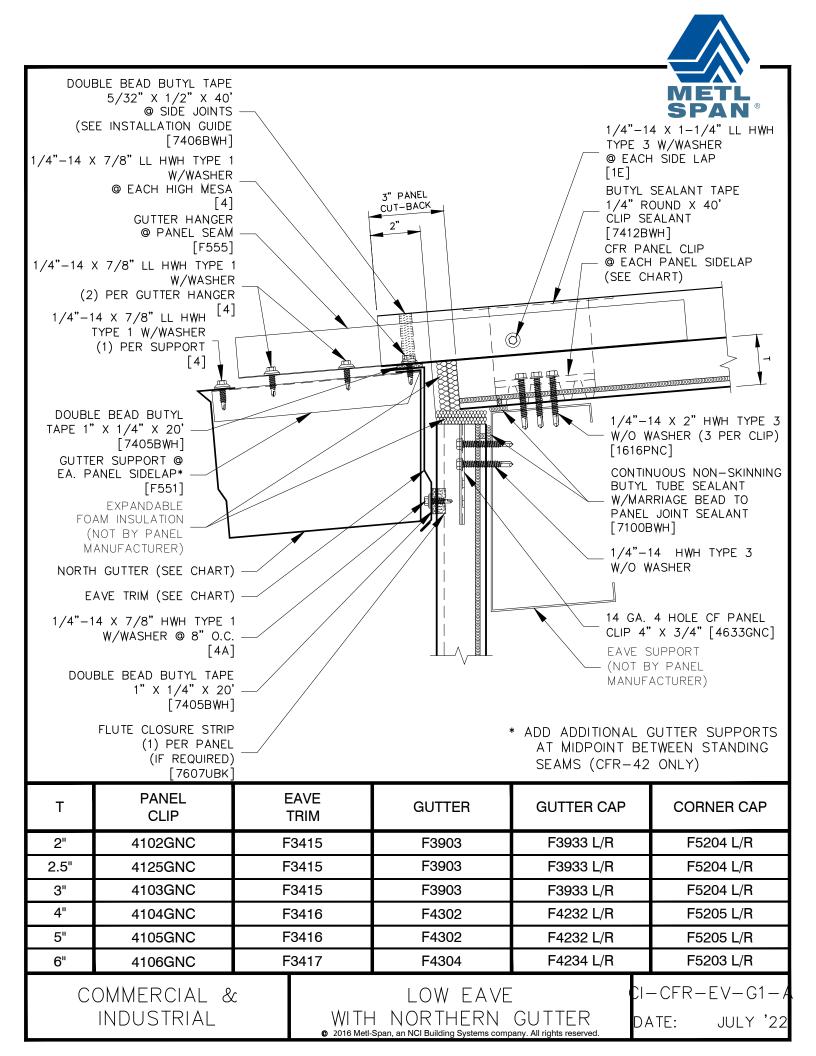

CI-CFR-EV-G1 LOW EAVE WITH NORTHERN GUTTER
CI-CFR-EV-G1-A LOW EAVE WITH NORTHERN GUTTER
CI-CFR-EV-G2 LOW EAVE NORTHERN GUTTER HANGAR
CI-CFR-EV-G3 LOW EAVE WITH STANDARD GUTTER
CI-CFR-EV-G4 LOW EAVE STANDARD GUTTER HANGAR