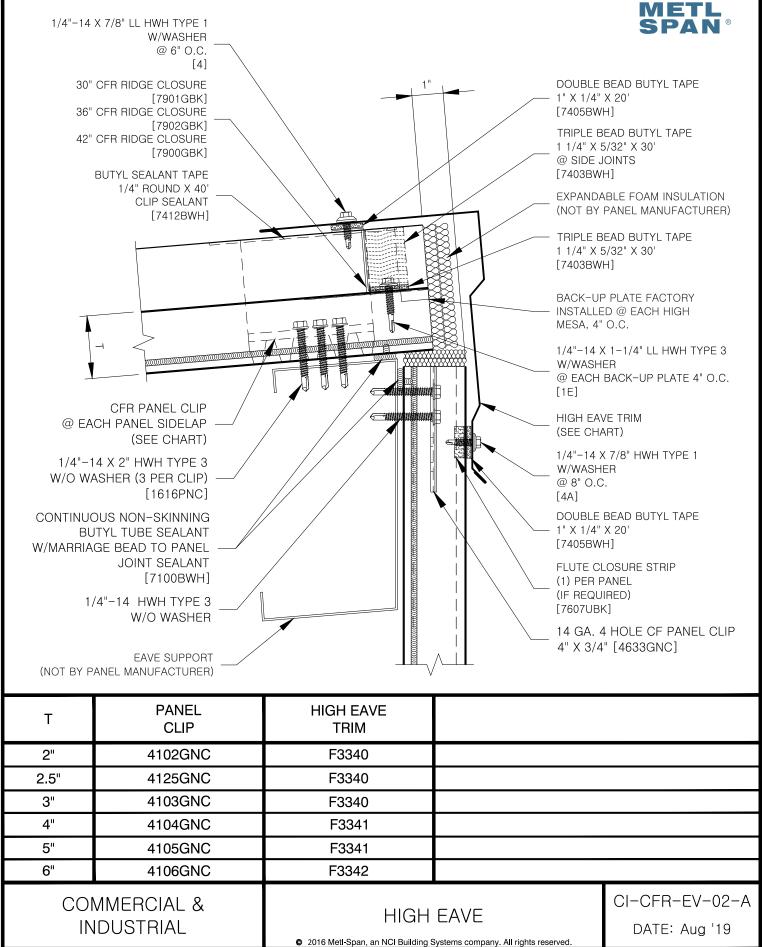

CI-CFR-EV-02 HIGH EAVE CI-CFR-EV-02-A HIGH EAVE

CI-CFR-RK-01 RAKE WITH HIGH PROFILE TRIM
CI-CFR-RK-01-A RAKE WITH HIGH PROFILE TRIM

CI-CFR-RG-01 RIDGE CI-CFR-RG-01-A RIDGE

CI-CFR-RG-02 RIDGE EXPLODED VIEW