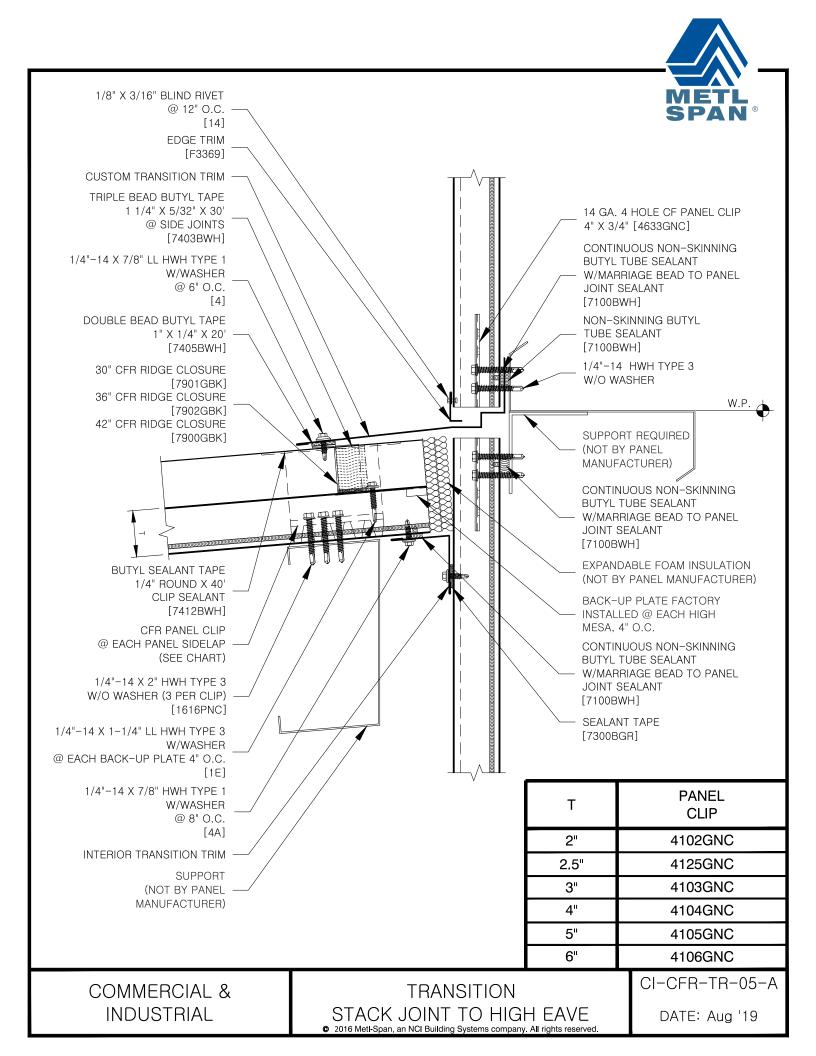

CI-CFR-TR-05 TRANSITION STACK JOINT TO HIGH EAVE CI-CFR-TR-05-A TRANSITION STACK JOINT TO HIGH EAVE

CI-CFR-TR-06 TRANSITION CONTINUOUS WALL TO HIGH EAVE CI-CFR-TR-06-A TRANSITION CONTINUOUS WALL TO HIGH EAVE TRANSITION MASONRY WALL TO HIGH EAVE TRANSITION MASONRY WALL TO HIGH EAVE