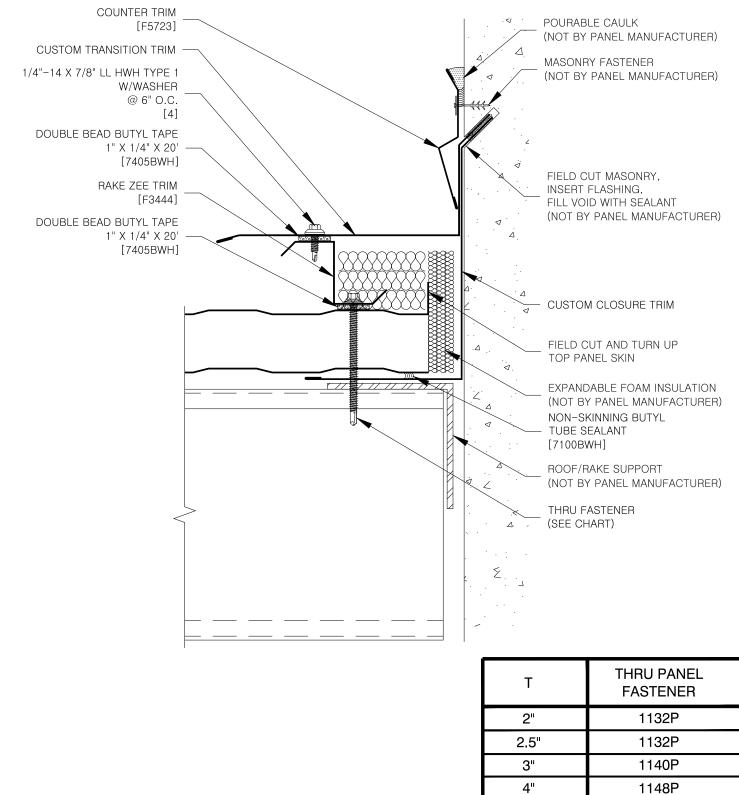

**INDUSTRIAL** 

| COMMERCIAL 8 | <u>Z</u> |
|--------------|----------|
| INDUSTRIAL   |          |

2" 2.5"

3"

4"

5"

6"

1132P

1132P

1140P

1148P

1156P

1164P

RAKE WITH HIGH PROFILE TRIM

4", 5"

4", 5"