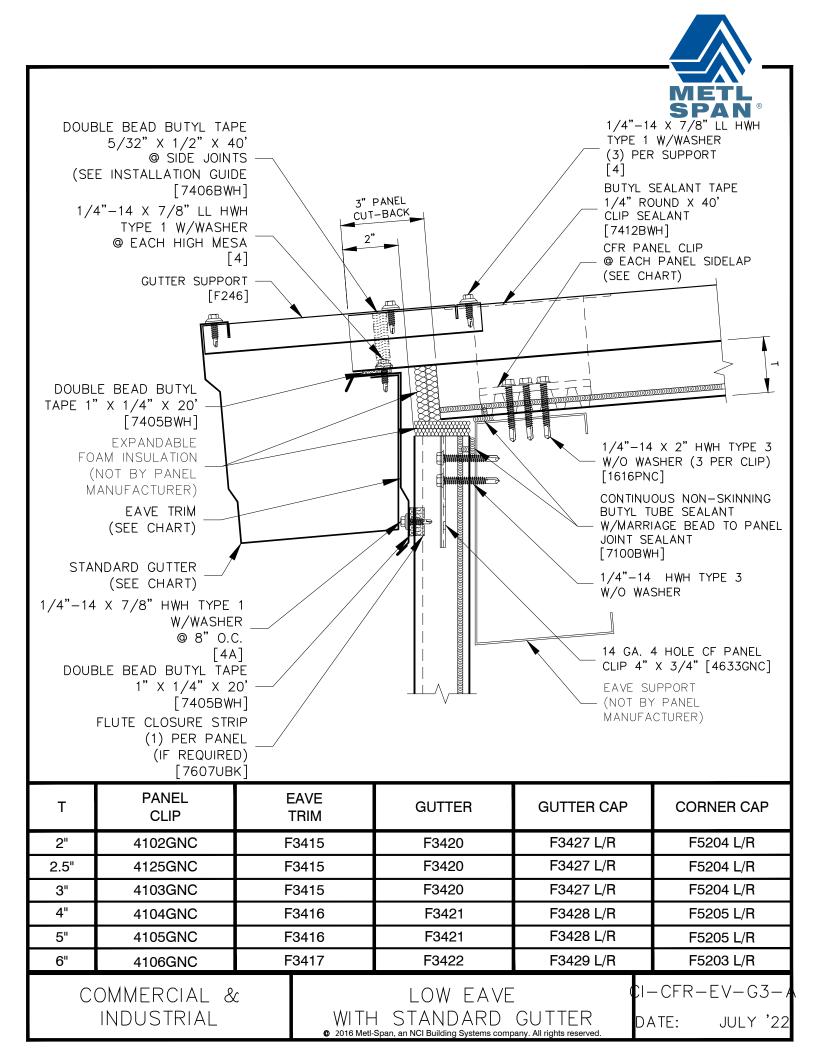

CI-CFR-EV-G1 LOW EAVE WITH NORTHERN GUTTER
CI-CFR-EV-G1-A LOW EAVE WITH NORTHERN GUTTER
CI-CFR-EV-G2 LOW EAVE NORTHERN GUTTER HANGAR
CI-CFR-EV-G3 LOW EAVE WITH STANDARD GUTTER
CI-CFR-EV-G4 LOW EAVE STANDARD GUTTER HANGAR