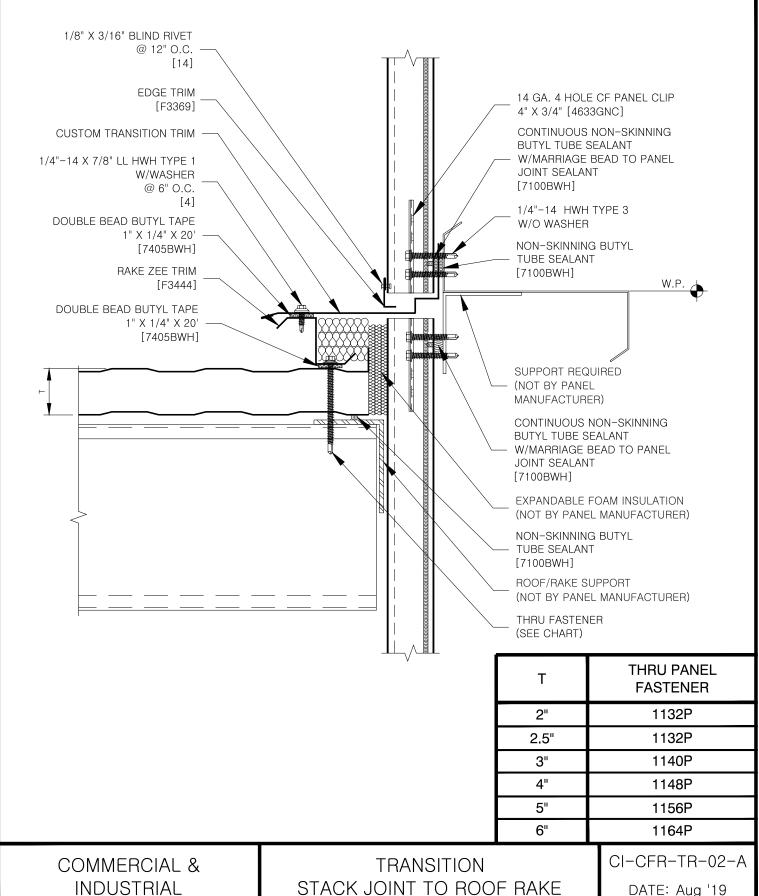

CI-CFR-RG-03 RIDGE CLOSURE ASSEMBLY (1 OF 2)
CI-CFR-RG-04 RIDGE CLOSURE ASSEMBLY (2 OF 2)

CI-CFR-RG-05 RIDGE FLASHING ASSEMBLY

CI-CFR-TR-01 TRANSITION WALL TO ROOF RAKE TRANSITION WALL TO ROOF RAKE

CI-CFR-TR-02 TRANSITION STACK JOINT TO ROOF RAKE
CI-CFR-TR-02-A TRANSITION STACK JOINT TO ROOF RAKE