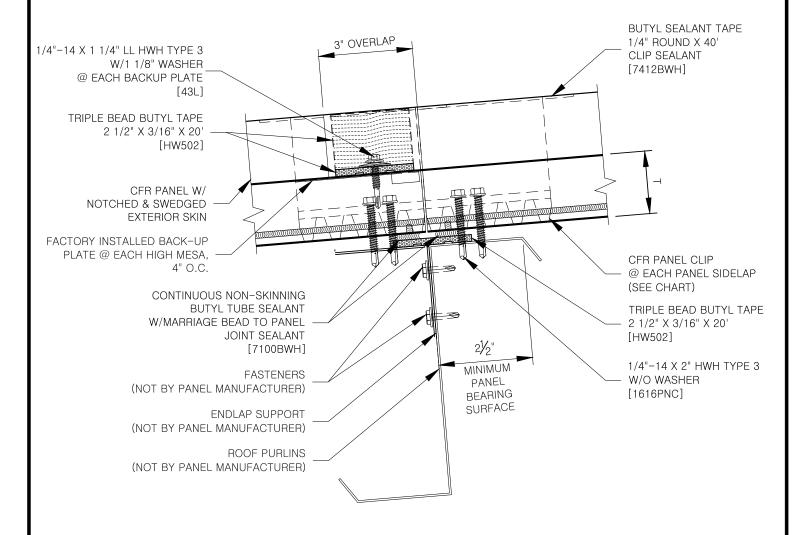

CI-CFR-EL-04 ENDLAP LOWER PANEL

CI-CFR-EL-05 ENDLAP LOWER PANEL BUTYL TAPE SEALANT (1 OF 2)
CI-CFR-EL-06 ENDLAP LOWER PANEL BUTYL TAPE SEALANT (2 OF 2)

CI-CFR-EL-07 ENDLAP UPPER PANEL CI-CFR-EL-08 ENDLAP CONDITIONS CI-CFR-EV-01 LOW EAVE WITH TRIM LOW EAVE WITH TRIM