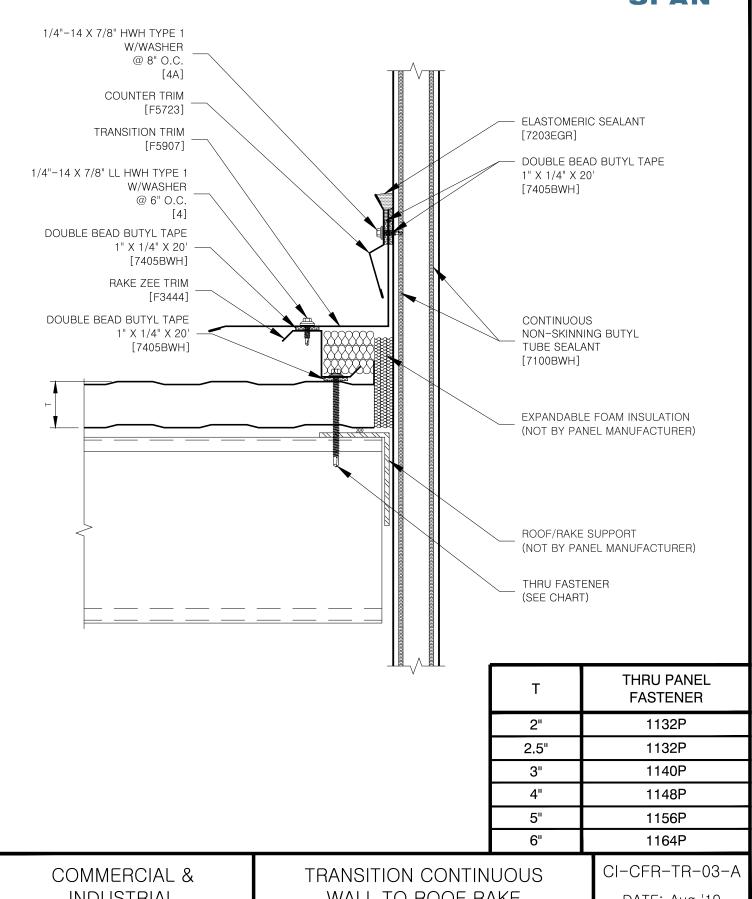

CI-CFR-TR-03 TRANSITION CONTINUOUS WALL TO ROOK RAKE
CI-CFR-TR-03-A TRANSITION CONTINUOUS WALL TO ROOF RAKE

COMMERCIAL & INDUSTRIAL

CI-CFR-INDX1

| CI-CFR-TR-04   | TRANSITION WALL TO HIGH EAVE |
|----------------|------------------------------|
| CI-CFR-TR-04-A | TRANSITION WALL TO HIGH FAVE |