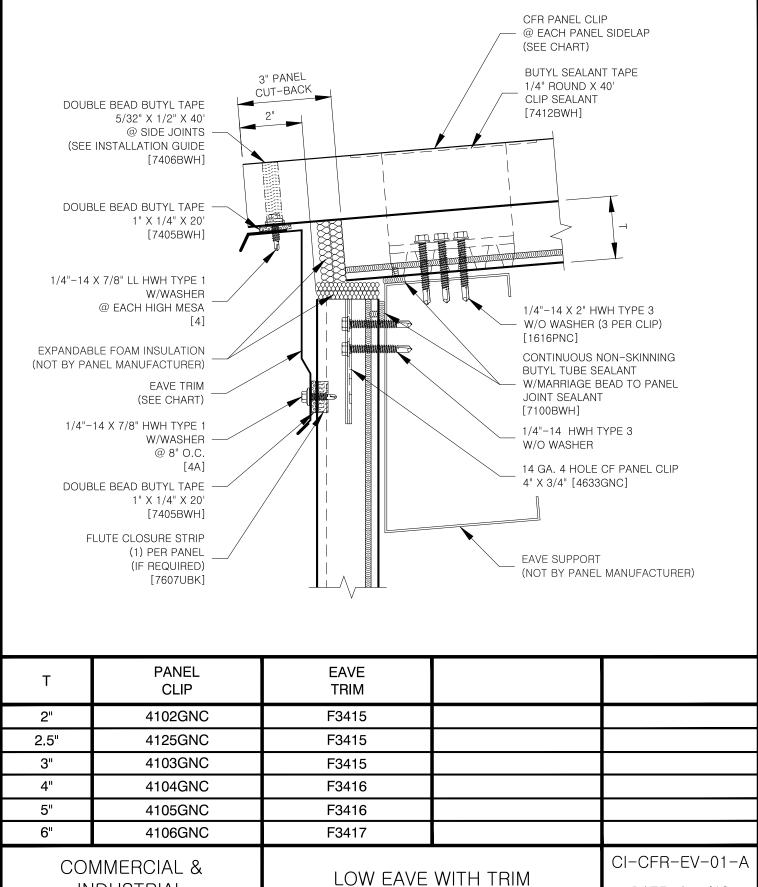

CI-CFR-EL-04 ENDLAP LOWER PANEL

CI-CFR-EL-05 ENDLAP LOWER PANEL BUTYL TAPE SEALANT (1 OF 2)
CI-CFR-EL-06 ENDLAP LOWER PANEL BUTYL TAPE SEALANT (2 OF 2)

CI-CFR-EL-07 ENDLAP UPPER PANEL CI-CFR-EL-08 ENDLAP CONDITIONS CI-CFR-EV-01 LOW EAVE WITH TRIM LOW EAVE WITH TRIM

CI-CFR-PB-01 PIPE BOOT (1 OF 2) CI-CRR-PB-02 PIPE BOOT (2 OF 2)

| Т    | PANEL<br>CLIP |
|------|---------------|
| 2"   | 4102GNC       |
| 2.5" | 4125GNC       |
| 3"   | 4103GNC       |
| 4"   | 4104GNC       |
| 5"   | 4105GNC       |
| 6"   | 4106GNC       |
|      |               |