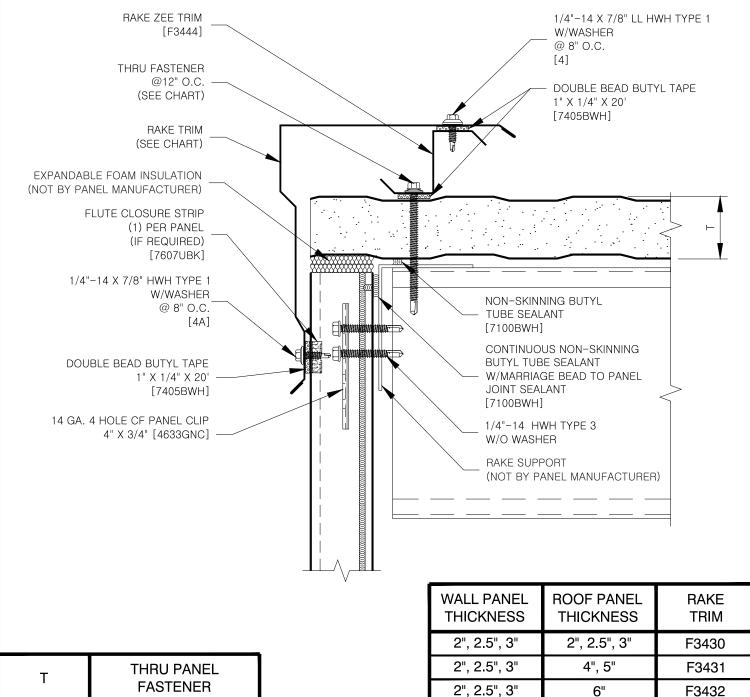

CI-CFR-EV-02 HIGH EAVE CI-CFR-EV-02-A HIGH EAVE

CI-CFR-RK-01 RAKE WITH HIGH PROFILE TRIM
CI-CFR-RK-01-A RAKE WITH HIGH PROFILE TRIM

CI-CFR-RG-01 RIDGE CI-CFR-RG-01-A RIDGE

CI-CFR-RG-02 RIDGE EXPLODED VIEW

**INDUSTRIAL** 

| COMMERCIAL 8 | <u>Z</u> |
|--------------|----------|
| INDUSTRIAL   |          |

2" 2.5"

3"

4"

5"

6"

1132P

1132P

1140P

1148P

1156P

1164P

RAKE WITH HIGH PROFILE TRIM

4", 5"

4", 5"

4", 5"

6"

6"

6"

CI-CFR-RK-01-A

2", 2.5", 3"

4", 5"

6"

2", 2.5", 3"

4", 5"

6"

2016 Metl-Span, an NCI Building Systems company. All rights reserved.

DATE: Aug '19

F3433

F3434

F3435