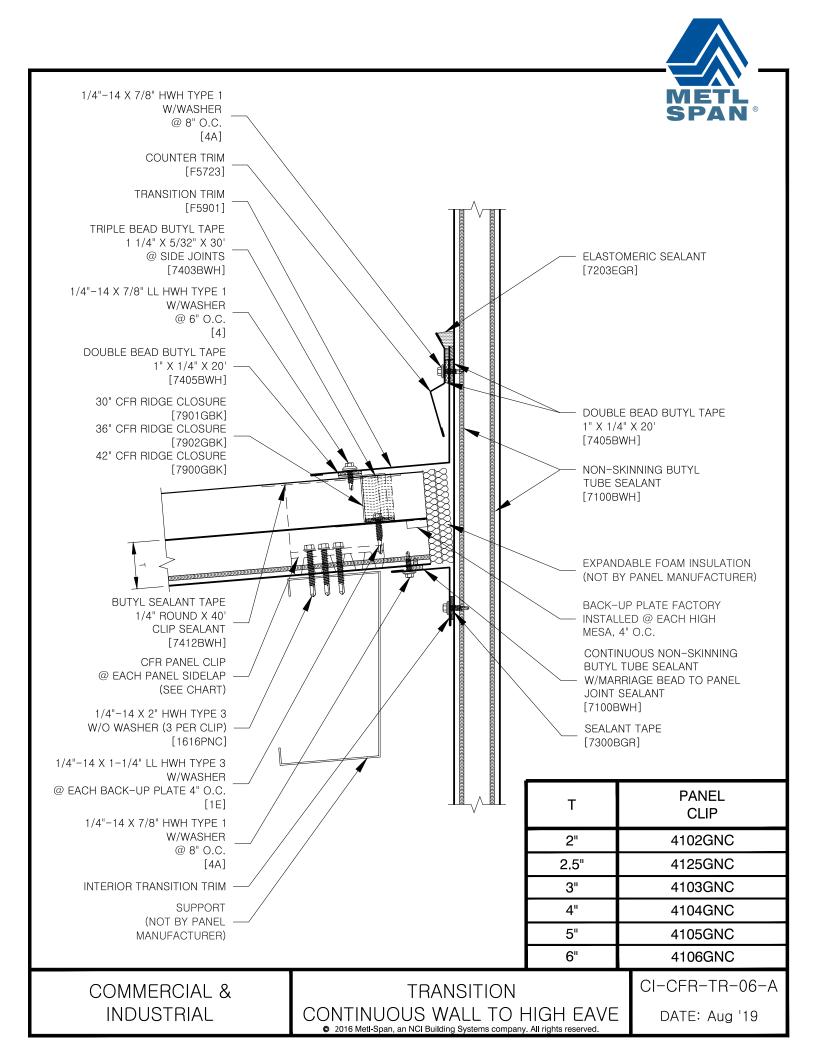

CI-CFR-TR-05 TRANSITION STACK JOINT TO HIGH EAVE CI-CFR-TR-05-A TRANSITION STACK JOINT TO HIGH EAVE

CI-CFR-TR-06 TRANSITION CONTINUOUS WALL TO HIGH EAVE CI-CFR-TR-06-A TRANSITION CONTINUOUS WALL TO HIGH EAVE TRANSITION MASONRY WALL TO HIGH EAVE TRANSITION MASONRY WALL TO HIGH EAVE