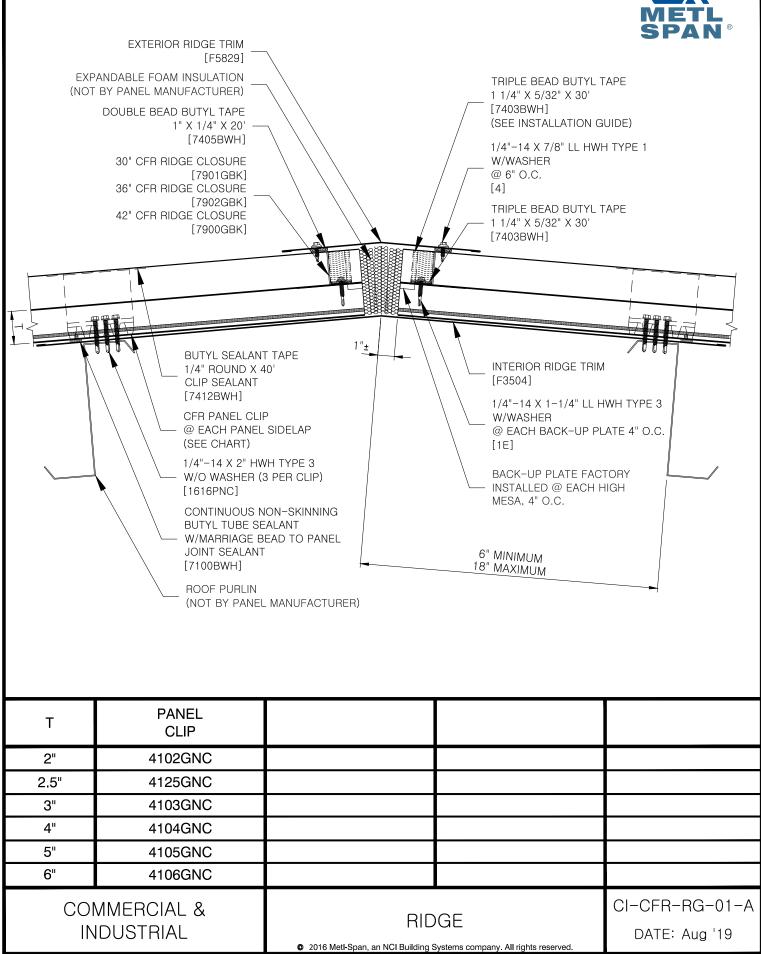

CI-CFR-EV-02 HIGH EAVE CI-CFR-EV-02-A HIGH EAVE

CI-CFR-RK-01 RAKE WITH HIGH PROFILE TRIM
CI-CFR-RK-01-A RAKE WITH HIGH PROFILE TRIM

CI-CFR-RG-01 RIDGE CI-CFR-RG-01-A RIDGE

CI-CFR-RG-02 RIDGE EXPLODED VIEW

CI-CFR-RG-03 RIDGE CLOSURE ASSEMBLY (1 OF 2)
CI-CFR-RG-04 RIDGE CLOSURE ASSEMBLY (2 OF 2)

CI-CFR-RG-05 RIDGE FLASHING ASSEMBLY

CI-CFR-TR-01 TRANSITION WALL TO ROOF RAKE TRANSITION WALL TO ROOF RAKE

CI-CFR-TR-02 TRANSITION STACK JOINT TO ROOF RAKE
CI-CFR-TR-02-A TRANSITION STACK JOINT TO ROOF RAKE

CI-CFR-PB-01 PIPE BOOT (1 OF 2) CI-CRR-PB-02 PIPE BOOT (2 OF 2)

| Т    | PANEL<br>CLIP |
|------|---------------|
| 2"   | 4102GNC       |
| 2.5" | 4125GNC       |
| 3"   | 4103GNC       |
| 4"   | 4104GNC       |
| 5"   | 4105GNC       |
| 6"   | 4106GNC       |
|      |               |