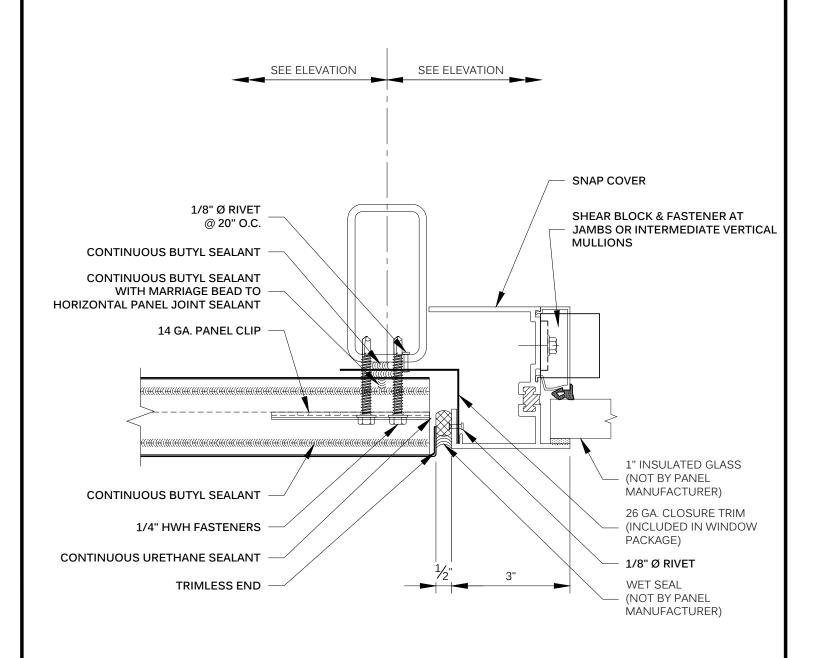

AR-CF-AS-03

METL-VISION -HEAD

AR-CF-AS-04

METL-VISION -JAMB W/GASKET AR-CF-AS-06

METL-VISION -JAMB W/WET SEAL AR-CF-AS-08