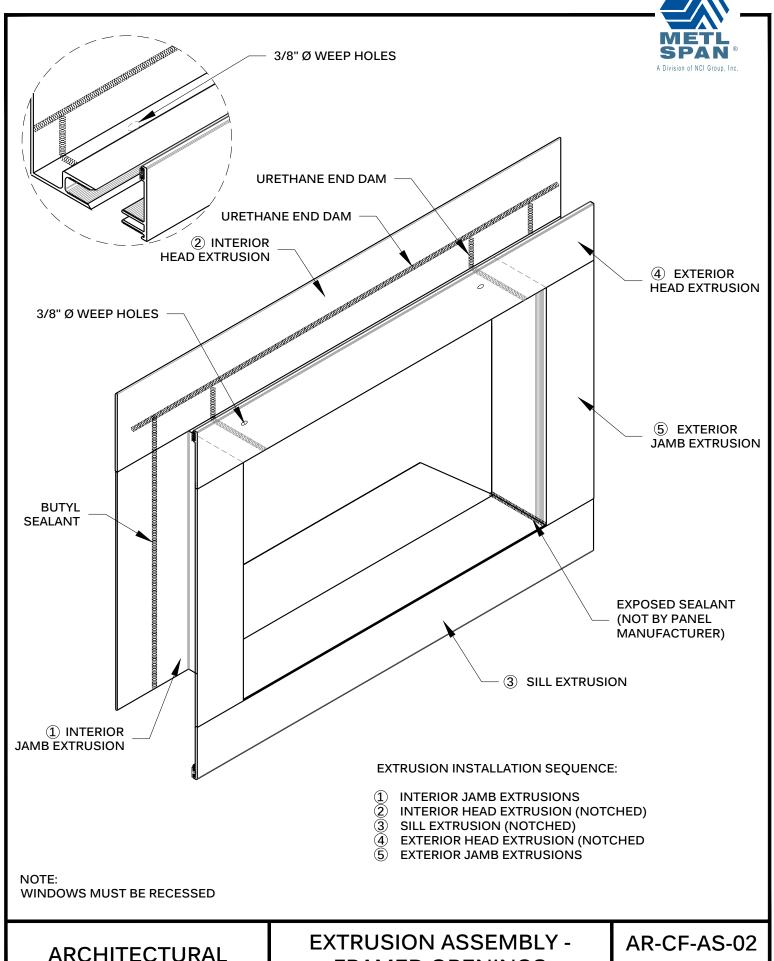

NOTE:

WINDOWS MUST BE RECESSED

**ARCHITECTURAL** 

TRIM ASSEMBLY - FRAMED OPENINGS

EXTERIOR HEAD TRIM

AR-CF-AS-01

FRAMED OPENINGS

METL-VISION -SILL