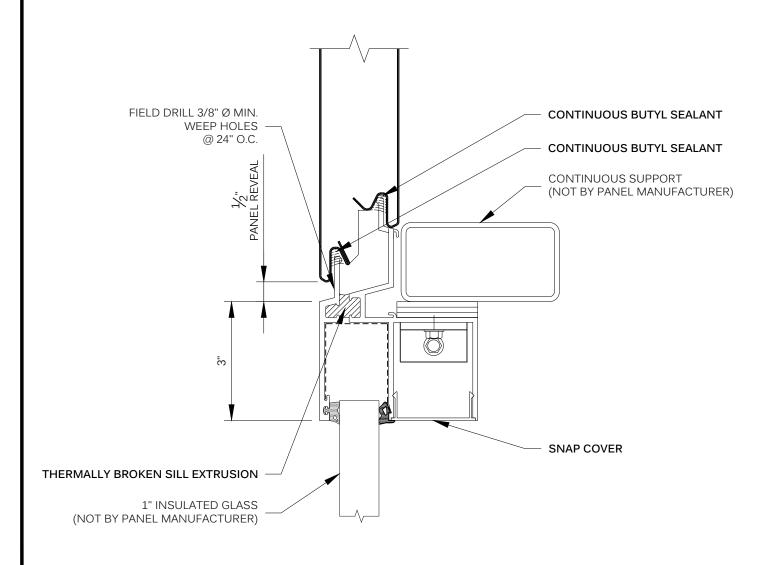

AR-CF-AS-03

METL-VISION -HEAD

AR-CF-AS-04

METL-VISION -JAMB W/GASKET AR-CF-AS-06

METL-VISION -JAMB W/WET SEAL AR-CF-AS-08