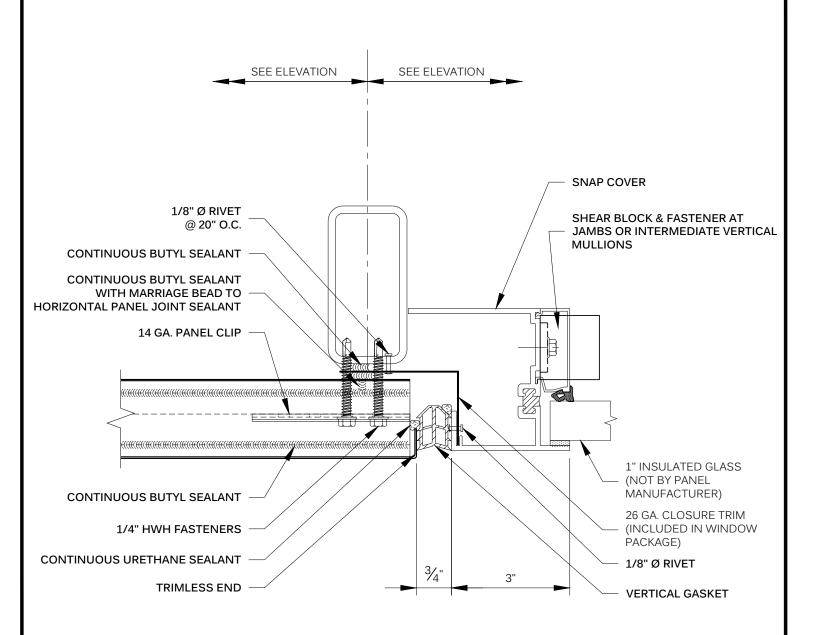

AR-CF-AS-03

METL-VISION -HEAD

AR-CF-AS-04

METL-VISION -JAMB W/GASKET AR-CF-AS-06

METL-VISION -JAMB W/WET SEAL AR-CF-AS-08