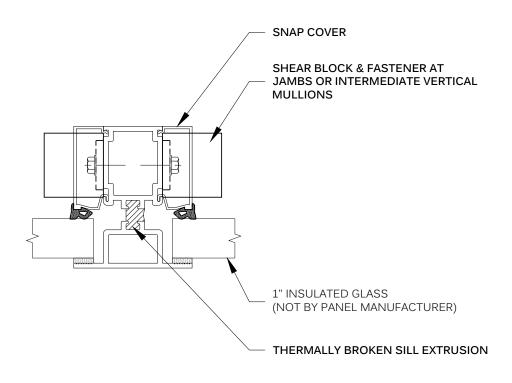

AR-CF-AS-03

METL-VISION -HEAD

AR-CF-AS-04

METL-VISION -JAMB W/GASKET AR-CF-AS-06

METL-VISION -JAMB W/WET SEAL AR-CF-AS-08