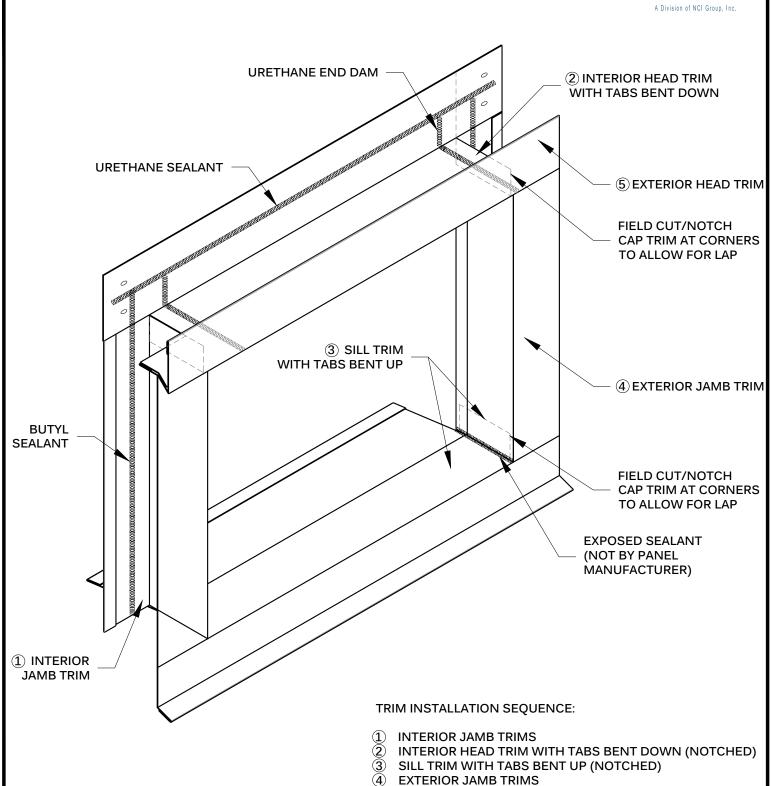

NOTE:

WINDOWS MUST BE RECESSED

**ARCHITECTURAL** 

TRIM ASSEMBLY - FRAMED OPENINGS

EXTERIOR HEAD TRIM

AR-CF-AS-01

FRAMED OPENINGS

METL-VISION -SILL