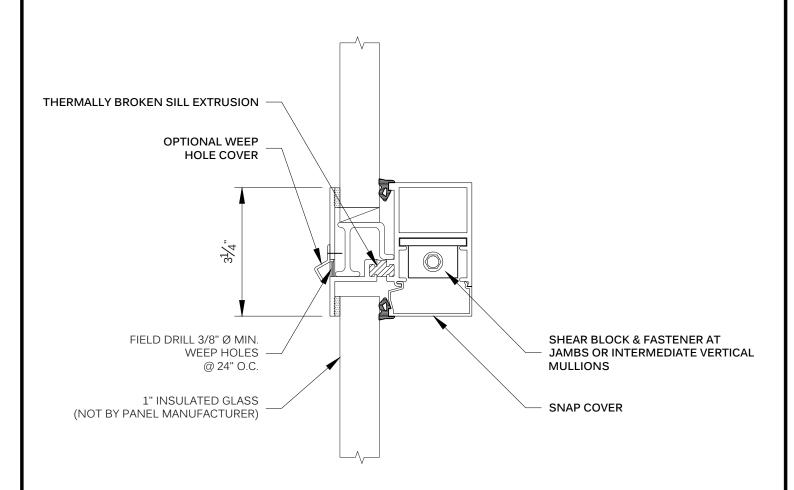

AR-CF-AS-03

METL-VISION -HEAD

AR-CF-AS-04

METL-VISION -JAMB W/GASKET AR-CF-AS-06

METL-VISION -JAMB W/WET SEAL AR-CF-AS-08