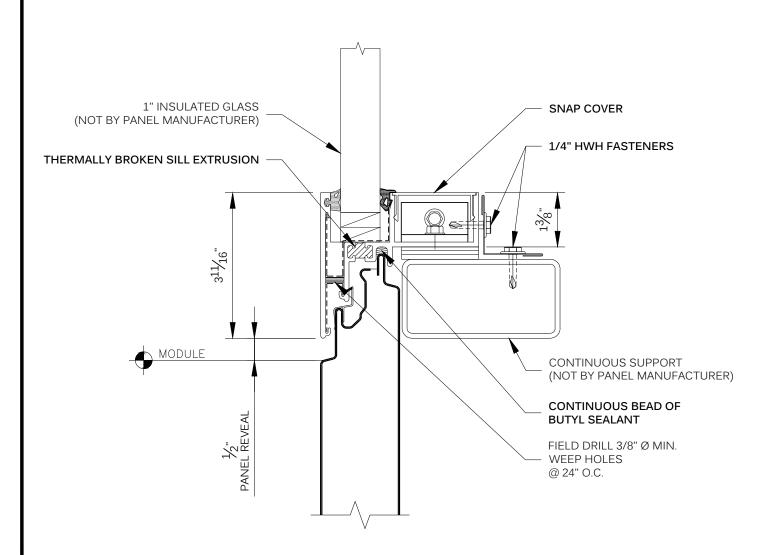

AR-CF-AS-03

METL-VISION -HEAD

AR-CF-AS-04

METL-VISION -JAMB W/GASKET AR-CF-AS-06

METL-VISION -JAMB W/WET SEAL AR-CF-AS-08