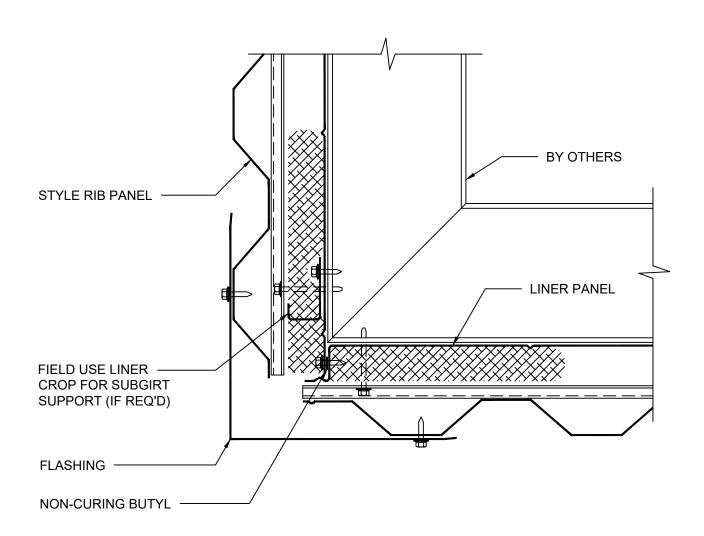

#### <u>DETAIL 9</u> OUTSIDE CORNER - INSULATED -WITH LINER FLASH

\*DETAILS SHOWN ARE FOR PROMOTIONAL USE <u>ONLY</u>.
THESE DETAILS SHOULD NOT FOR ANY REASON BE
USED FOR CONSTRUCTION PURPOSES.

OUTSIDE CORNER - INSULATED - WITH LINER FLASH

DRAWING NO:

XX

DATE:

OCT20

REV:

0