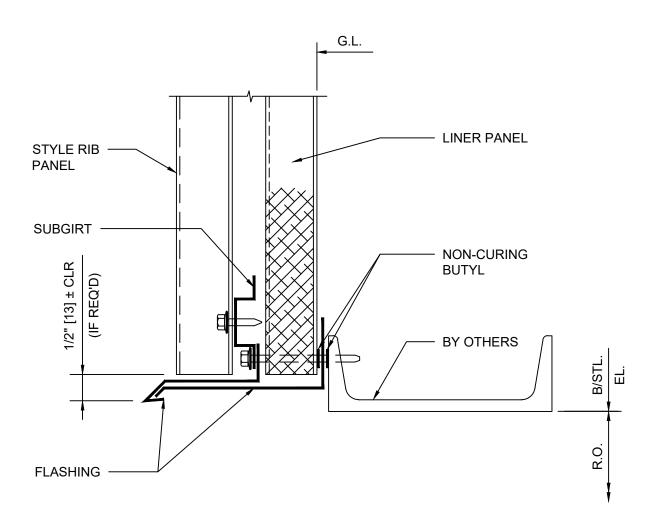

OCT20

REV:

0

DETAIL 3
BASE @ SLAB - INSULATED

\*DETAILS SHOWN ARE FOR PROMOTIONAL USE <u>ONLY</u>.
THESE DETAILS SHOULD NOT FOR ANY REASON BE
USED FOR CONSTRUCTION PURPOSES.

DRAWING NO:

XX

OCT20

0