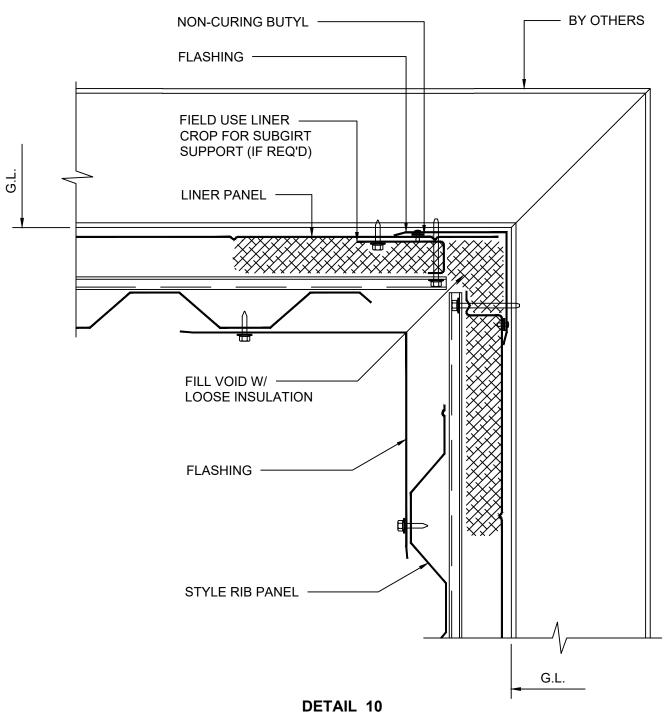

#### <u>DETAIL 9</u> OUTSIDE CORNER - INSULATED -WITH LINER FLASH

\*DETAILS SHOWN ARE FOR PROMOTIONAL USE <u>ONLY</u>.
THESE DETAILS SHOULD NOT FOR ANY REASON BE
USED FOR CONSTRUCTION PURPOSES.

OUTSIDE CORNER - INSULATED - WITH LINER FLASH

DRAWING NO:

XX

DATE:

OCT20

REV:

0