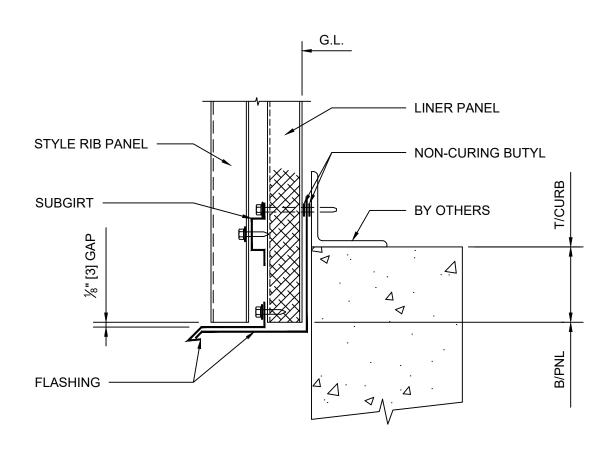

#### DETAIL 3A BASE @ CURB -INSULATED

\*DETAILS SHOWN ARE FOR PROMOTIONAL USE <u>ONLY</u>. THESE DETAILS SHOULD NOT FOR ANY REASON BE USED FOR CONSTRUCTION PURPOSES.

DRAWING NO:

XX

DATE:

OCT20