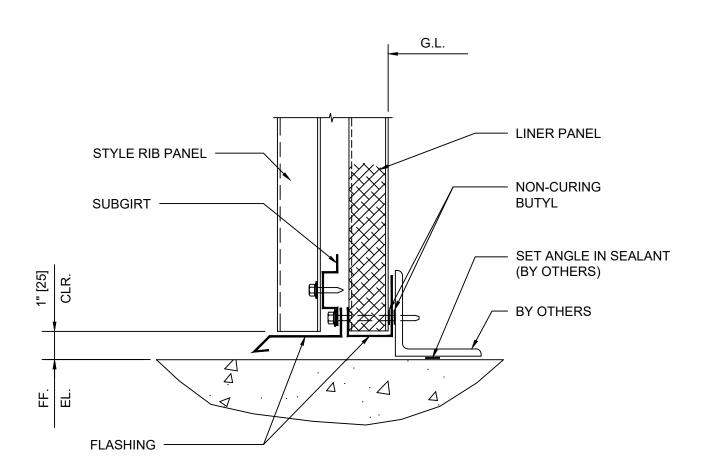

#### DETAIL 3A BASE @ CURB -INSULATED

\*DETAILS SHOWN ARE FOR PROMOTIONAL USE <u>ONLY</u>. THESE DETAILS SHOULD NOT FOR ANY REASON BE USED FOR CONSTRUCTION PURPOSES.

DRAWING NO:

XX

DATE:

OCT20