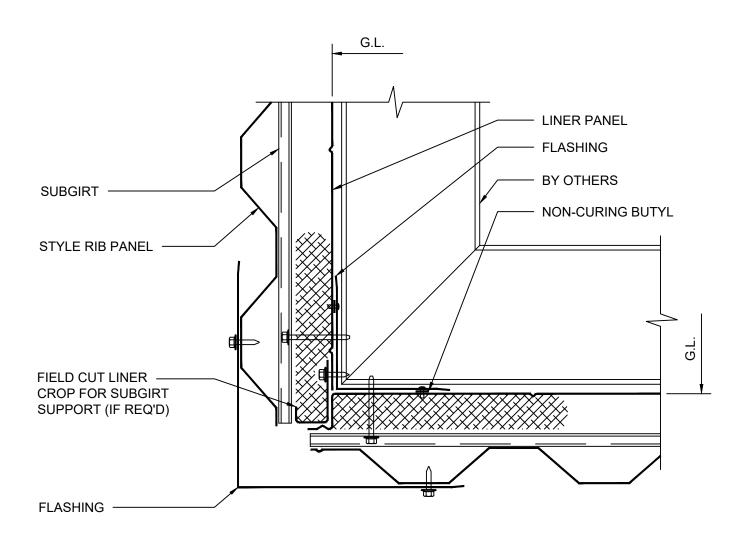

#### DETAIL 3A BASE @ CURB -INSULATED

\*DETAILS SHOWN ARE FOR PROMOTIONAL USE <u>ONLY</u>. THESE DETAILS SHOULD NOT FOR ANY REASON BE USED FOR CONSTRUCTION PURPOSES.

DRAWING NO:

XX

DATE:

OCT20