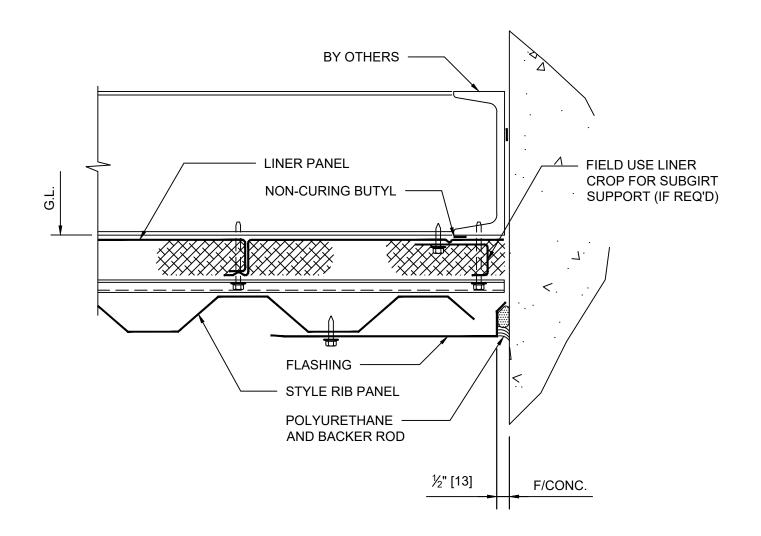

OCT20

REV:

0

DETAIL 3
BASE @ SLAB - INSULATED

\*DETAILS SHOWN ARE FOR PROMOTIONAL USE <u>ONLY</u>.
THESE DETAILS SHOULD NOT FOR ANY REASON BE
USED FOR CONSTRUCTION PURPOSES.

DRAWING NO:

XX

OCT20