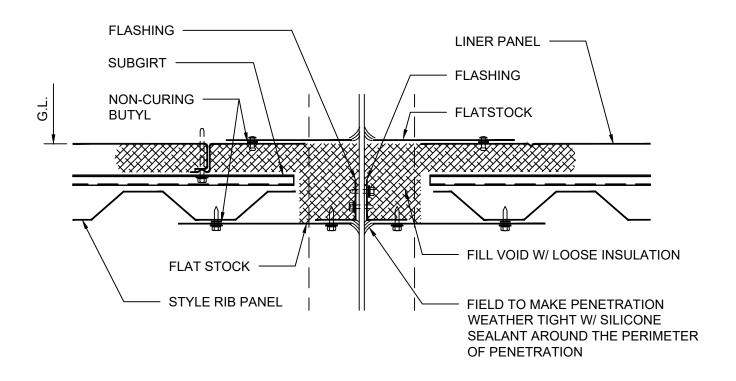

#### <u>DETAIL 15B</u> PENETRATION - INSULATED (SECTION B-B)

\*DETAILS SHOWN ARE FOR PROMOTIONAL USE <u>ONLY</u>.
THESE DETAILS SHOULD NOT FOR ANY REASON BE
USED FOR CONSTRUCTION PURPOSES.

ARCHITECTURAL

PENETRATION - INSULATED (SECTION B-B)

DRAWING NO:

OCT20

0