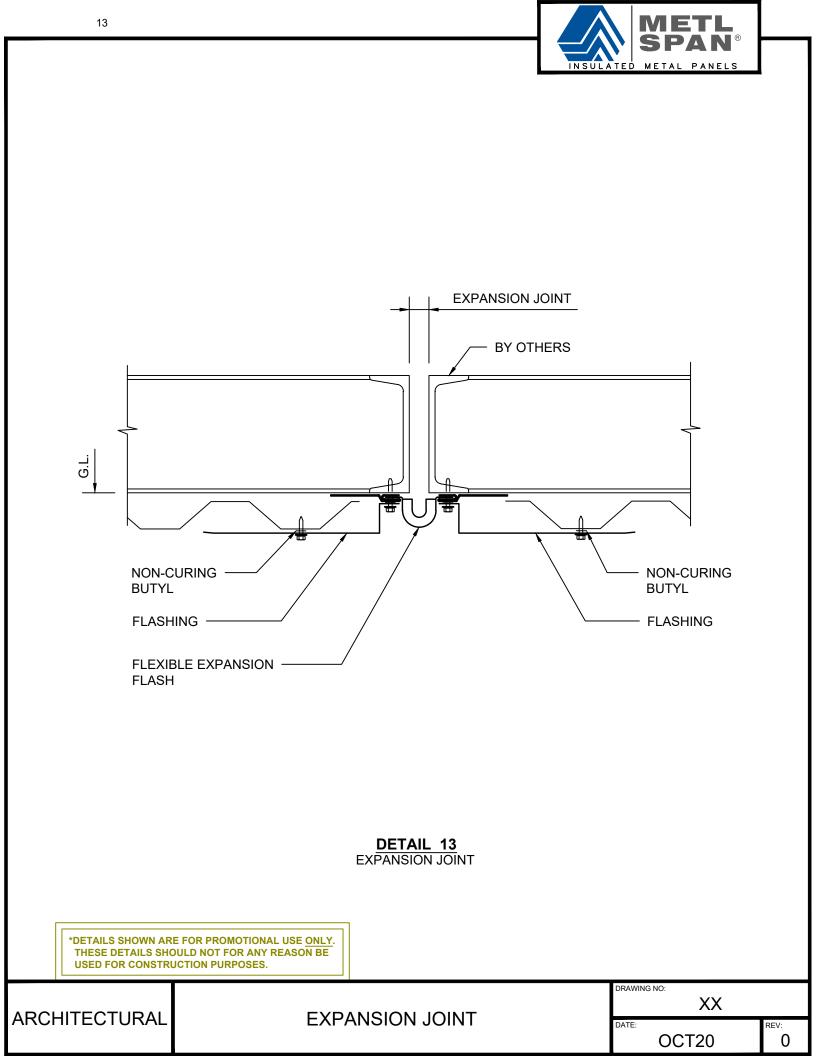

## **INDEX:**

| PAGE  |                 |
|-------|-----------------|
| 3     | HEAD OPENING    |
| 4     | BASE AT SLAB    |
| 5     | JAMB OPENING    |
| 6     | BASE AT CURB    |
| 7     | ENDLAP          |
| 8     | SILL            |
| 9     | ENDWALL         |
| 10    | OUTSIDE CORNER  |
| 11    | INSIDE CORNER   |
| 12    | PARAPET         |
| 13    | EXPANSION JOINT |
| 14-16 | PENETRATION     |
|       |                 |