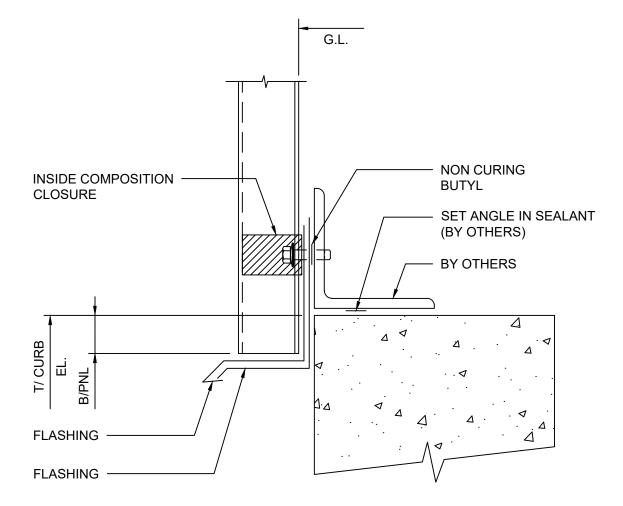

4

DETAIL 3A BASE @ CURB

\*DETAILS SHOWN ARE FOR PROMOTIONAL USE <u>ONLY</u>. THESE DETAILS SHOULD NOT FOR ANY REASON BE USED FOR CONSTRUCTION PURPOSES.

|               |             | DRAWING NO: |      |
|---------------|-------------|-------------|------|
| ARCHITECTURAL | BASE @ CURB | XX          |      |
|               |             | DATE:       | REV: |
|               |             | OCT20       | 0    |