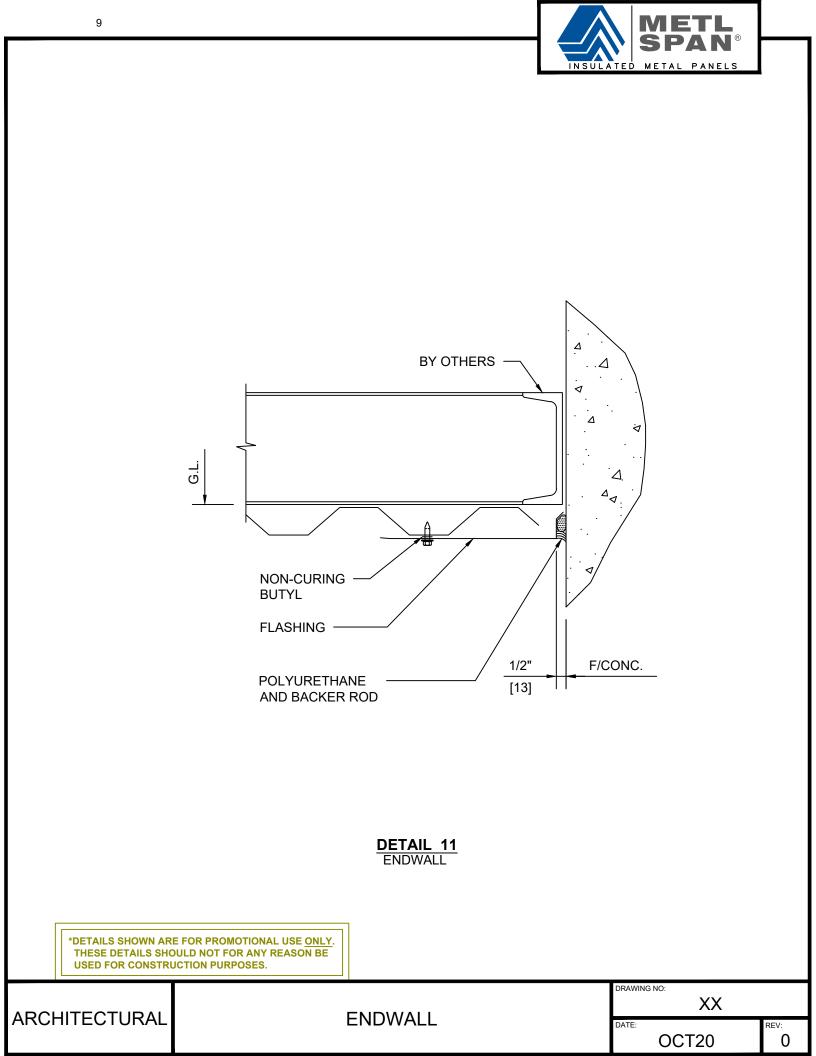

## **INDEX:**

| PAGE  |                 |
|-------|-----------------|
| 3     | HEAD OPENING    |
| 4     | BASE AT SLAB    |
| 5     | JAMB OPENING    |
| 6     | BASE AT CURB    |
| 7     | ENDLAP          |
| 8     | SILL            |
| 9     | ENDWALL         |
| 10    | OUTSIDE CORNER  |
| 11    | INSIDE CORNER   |
| 12    | PARAPET         |
| 13    | EXPANSION JOINT |
| 14-16 | PENETRATION     |
|       |                 |