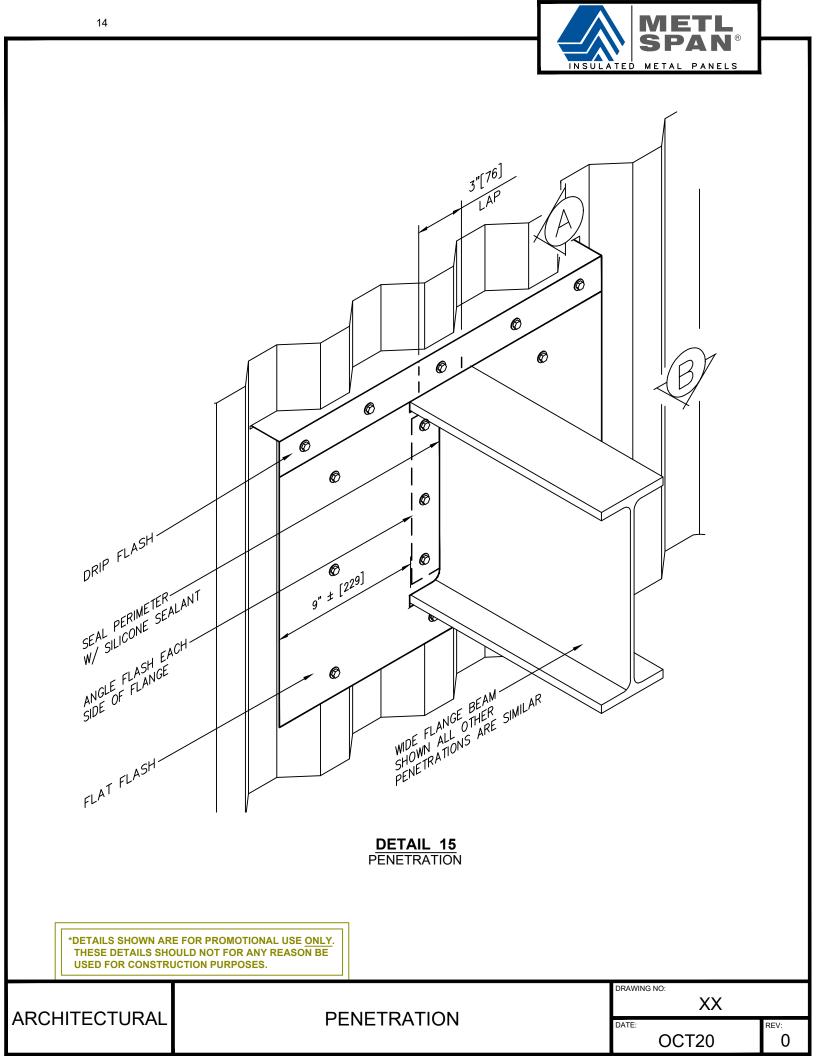

## **INDEX:**

| PAGE  |                 |
|-------|-----------------|
| 3     | HEAD OPENING    |
| 4     | BASE AT SLAB    |
| 5     | JAMB OPENING    |
| 6     | BASE AT CURB    |
| 7     | ENDLAP          |
| 8     | SILL            |
| 9     | ENDWALL         |
| 10    | OUTSIDE CORNER  |
| 11    | INSIDE CORNER   |
| 12    | PARAPET         |
| 13    | EXPANSION JOINT |
| 14-16 | PENETRATION     |
|       |                 |