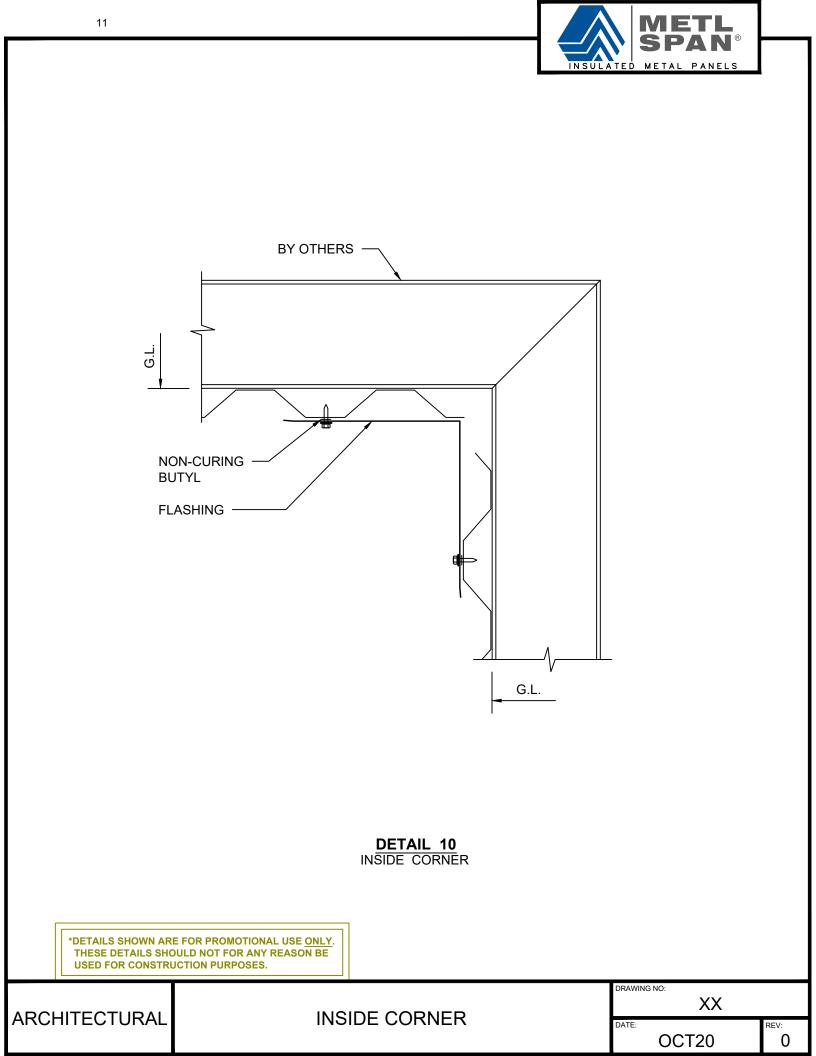

## **INDEX:**

| PAGE  |                 |
|-------|-----------------|
| 3     | HEAD OPENING    |
| 4     | BASE AT SLAB    |
| 5     | JAMB OPENING    |
| 6     | BASE AT CURB    |
| 7     | ENDLAP          |
| 8     | SILL            |
| 9     | ENDWALL         |
| 10    | OUTSIDE CORNER  |
| 11    | INSIDE CORNER   |
| 12    | PARAPET         |
| 13    | EXPANSION JOINT |
| 14-16 | PENETRATION     |
|       |                 |