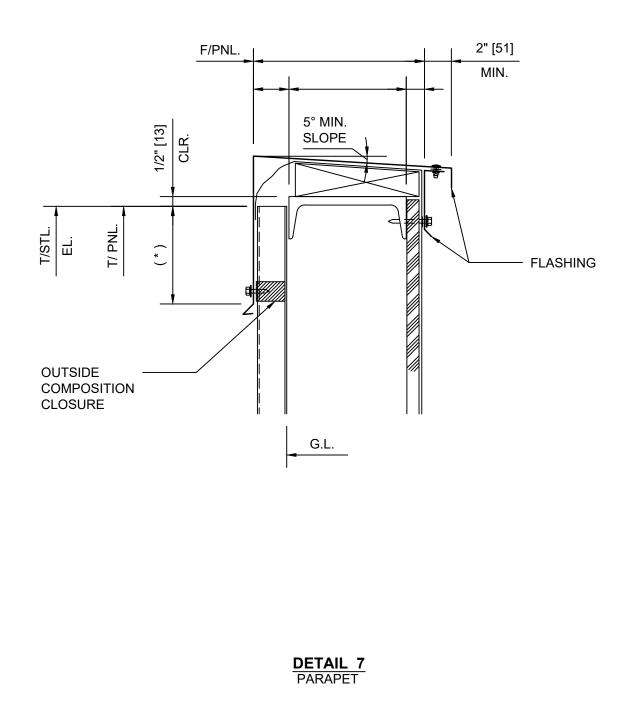

## **INDEX:**

| PAGE  |                 |
|-------|-----------------|
| 3     | HEAD OPENING    |
| 4     | BASE AT SLAB    |
| 5     | JAMB OPENING    |
| 6     | BASE AT CURB    |
| 7     | ENDLAP          |
| 8     | SILL            |
| 9     | ENDWALL         |
| 10    | OUTSIDE CORNER  |
| 11    | INSIDE CORNER   |
| 12    | PARAPET         |
| 13    | EXPANSION JOINT |
| 14-16 | PENETRATION     |
|       |                 |

6

| ARCH | ITECT | • |
|------|-------|---|

**ENDLAP** 

REV: 0

OCT20

\*DETAILS SHOWN ARE FOR PROMOTIONAL USE <u>ONLY</u>. THESE DETAILS SHOULD NOT FOR ANY REASON BE USED FOR CONSTRUCTION PURPOSES.

| ARCHITECTURAL | PARAPET DATE: | DRAWING NO: |      |
|---------------|---------------|-------------|------|
|               |               |             |      |
|               |               | DATE:       | REV: |
|               |               | OCT20       | 0    |