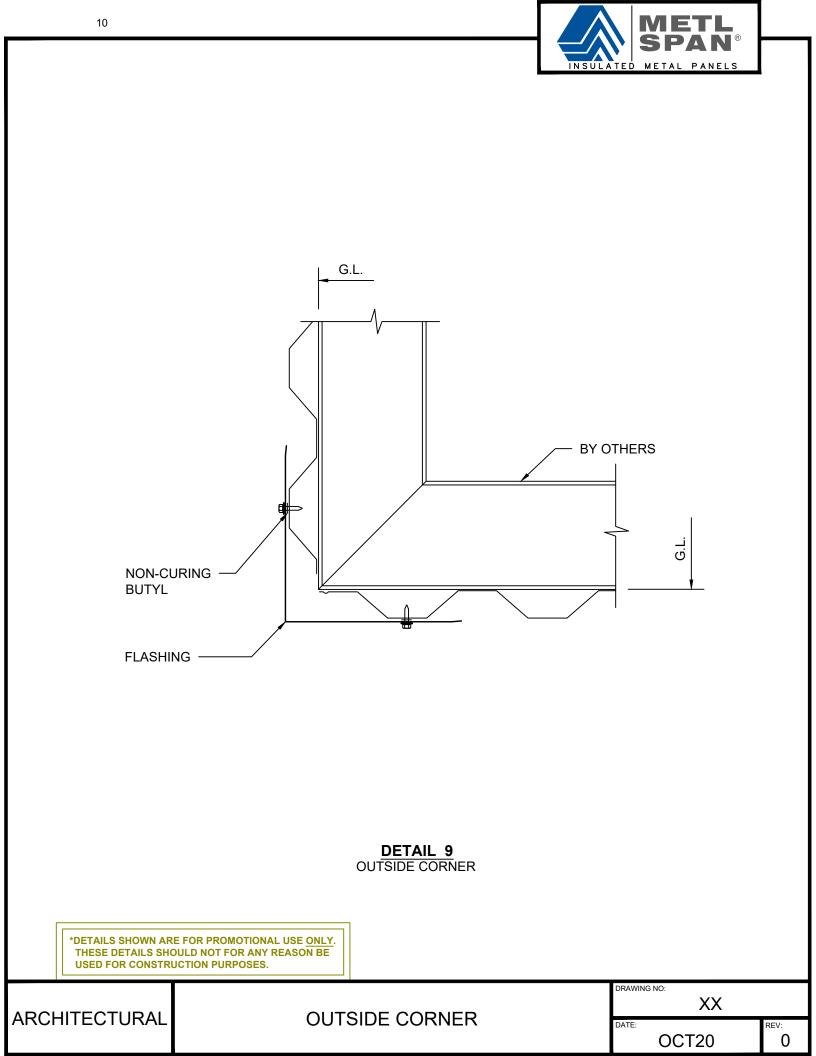

## **INDEX:**

| PAGE  |                 |
|-------|-----------------|
| 3     | HEAD OPENING    |
| 4     | BASE AT SLAB    |
| 5     | JAMB OPENING    |
| 6     | BASE AT CURB    |
| 7     | ENDLAP          |
| 8     | SILL            |
| 9     | ENDWALL         |
| 10    | OUTSIDE CORNER  |
| 11    | INSIDE CORNER   |
| 12    | PARAPET         |
| 13    | EXPANSION JOINT |
| 14-16 | PENETRATION     |
|       |                 |