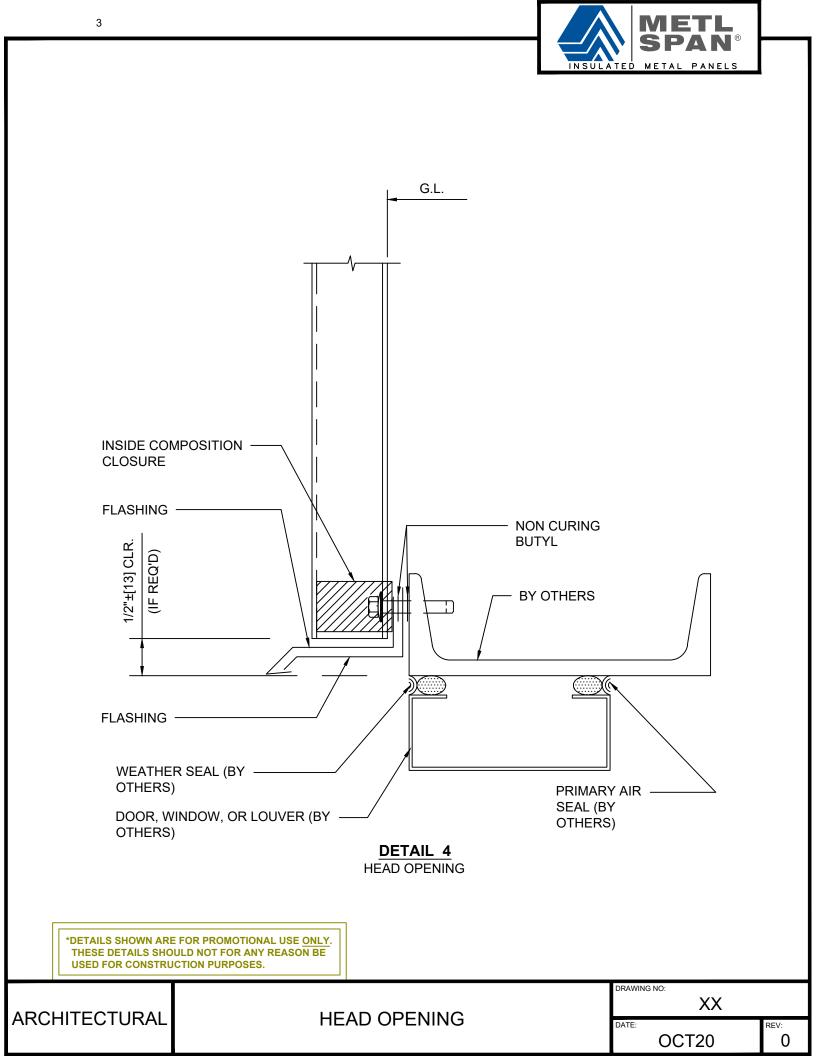

## **INDEX:**

| PAGE  |                 |
|-------|-----------------|
| 3     | HEAD OPENING    |
| 4     | BASE AT SLAB    |
| 5     | JAMB OPENING    |
| 6     | BASE AT CURB    |
| 7     | ENDLAP          |
| 8     | SILL            |
| 9     | ENDWALL         |
| 10    | OUTSIDE CORNER  |
| 11    | INSIDE CORNER   |
| 12    | PARAPET         |
| 13    | EXPANSION JOINT |
| 14-16 | PENETRATION     |
|       |                 |