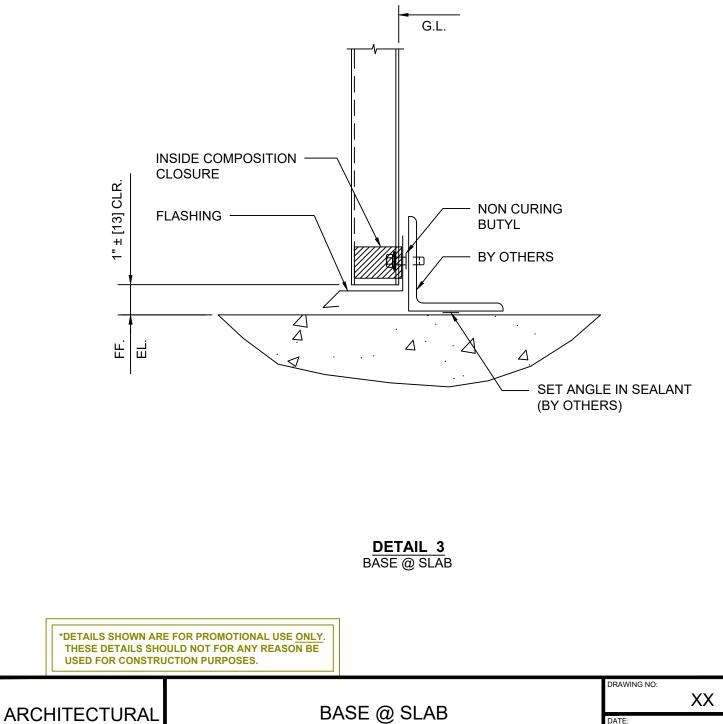

## **INDEX:**

| PAGE  |                 |
|-------|-----------------|
| 3     | HEAD OPENING    |
| 4     | BASE AT SLAB    |
| 5     | JAMB OPENING    |
| 6     | BASE AT CURB    |
| 7     | ENDLAP          |
| 8     | SILL            |
| 9     | ENDWALL         |
| 10    | OUTSIDE CORNER  |
| 11    | INSIDE CORNER   |
| 12    | PARAPET         |
| 13    | EXPANSION JOINT |
| 14-16 | PENETRATION     |
|       |                 |