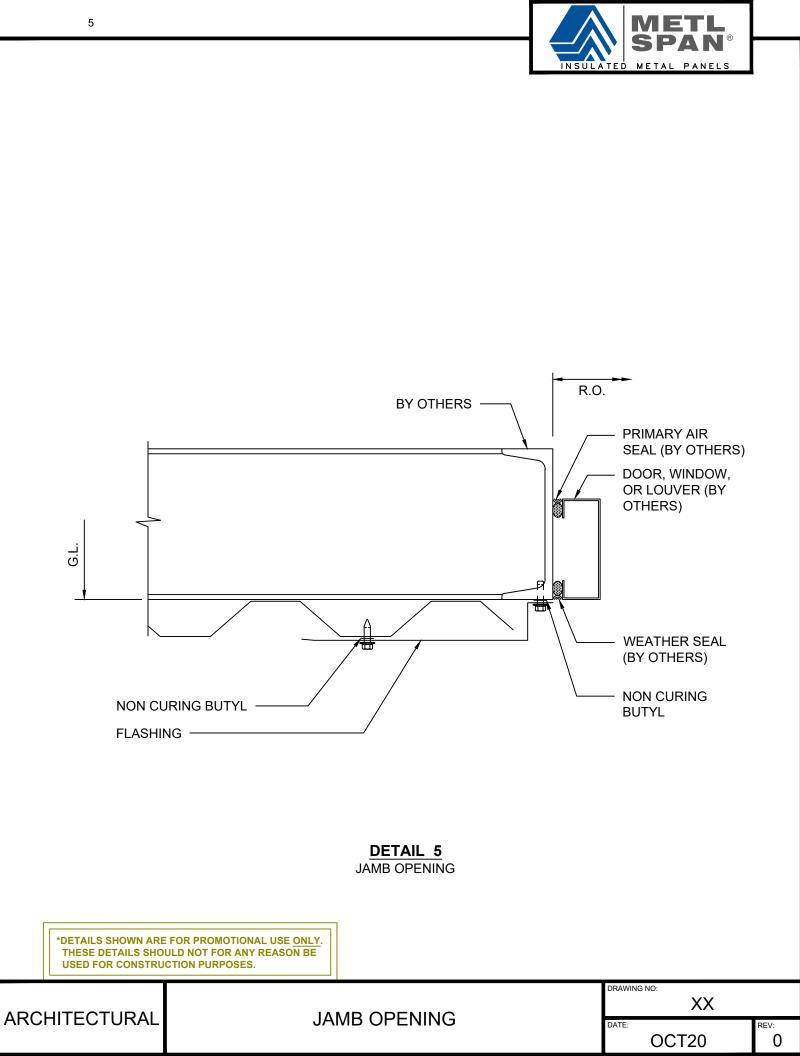

## **INDEX:**

| PAGE  |                 |
|-------|-----------------|
| 3     | HEAD OPENING    |
| 4     | BASE AT SLAB    |
| 5     | JAMB OPENING    |
| 6     | BASE AT CURB    |
| 7     | ENDLAP          |
| 8     | SILL            |
| 9     | ENDWALL         |
| 10    | OUTSIDE CORNER  |
| 11    | INSIDE CORNER   |
| 12    | PARAPET         |
| 13    | EXPANSION JOINT |
| 14-16 | PENETRATION     |
|       |                 |