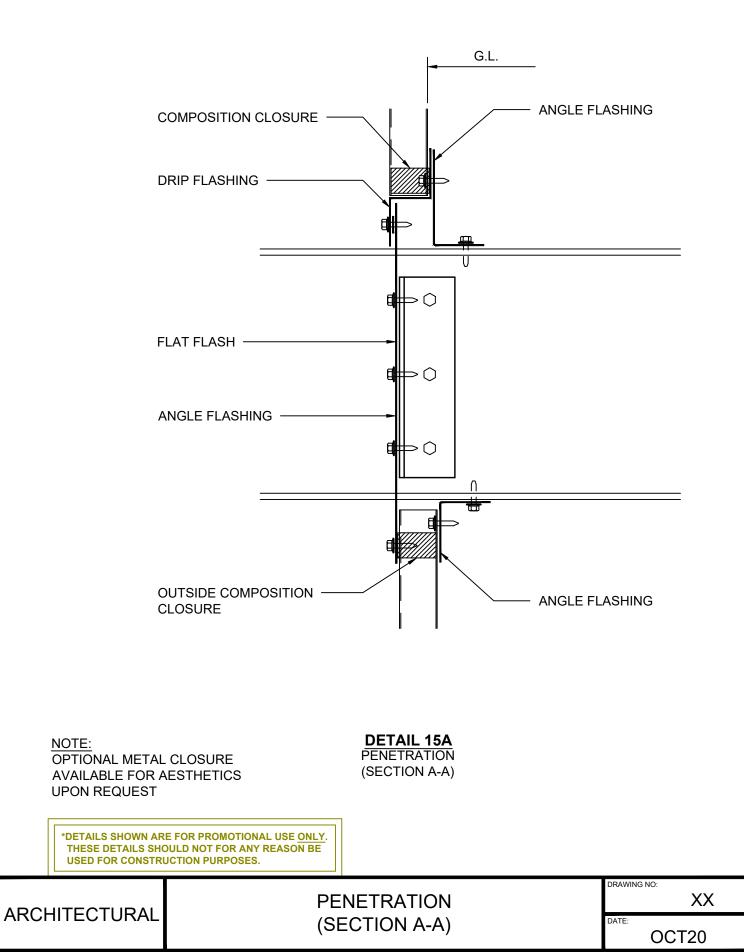

## **INDEX:**

| PAGE  |                 |
|-------|-----------------|
| 3     | HEAD OPENING    |
| 4     | BASE AT SLAB    |
| 5     | JAMB OPENING    |
| 6     | BASE AT CURB    |
| 7     | ENDLAP          |
| 8     | SILL            |
| 9     | ENDWALL         |
| 10    | OUTSIDE CORNER  |
| 11    | INSIDE CORNER   |
| 12    | PARAPET         |
| 13    | EXPANSION JOINT |
| 14-16 | PENETRATION     |
|       |                 |