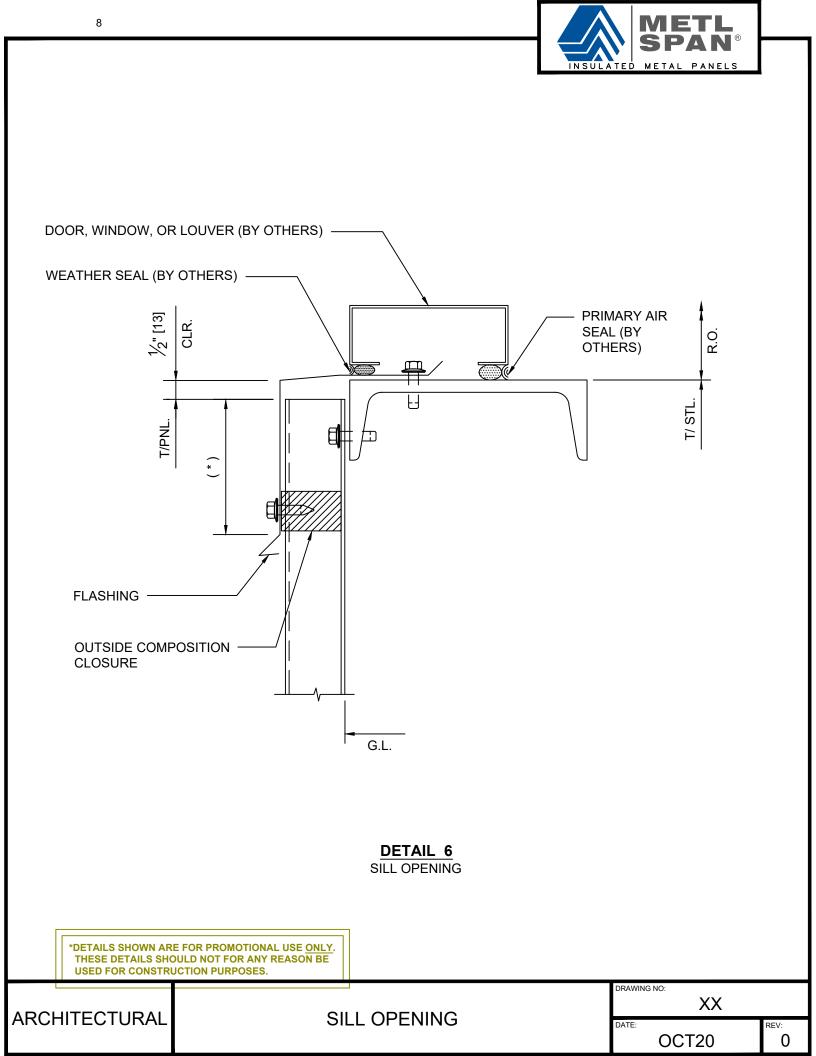

## **INDEX:**

| PAGE  |                 |
|-------|-----------------|
| 3     | HEAD OPENING    |
| 4     | BASE AT SLAB    |
| 5     | JAMB OPENING    |
| 6     | BASE AT CURB    |
| 7     | ENDLAP          |
| 8     | SILL            |
| 9     | ENDWALL         |
| 10    | OUTSIDE CORNER  |
| 11    | INSIDE CORNER   |
| 12    | PARAPET         |
| 13    | EXPANSION JOINT |
| 14-16 | PENETRATION     |
|       |                 |