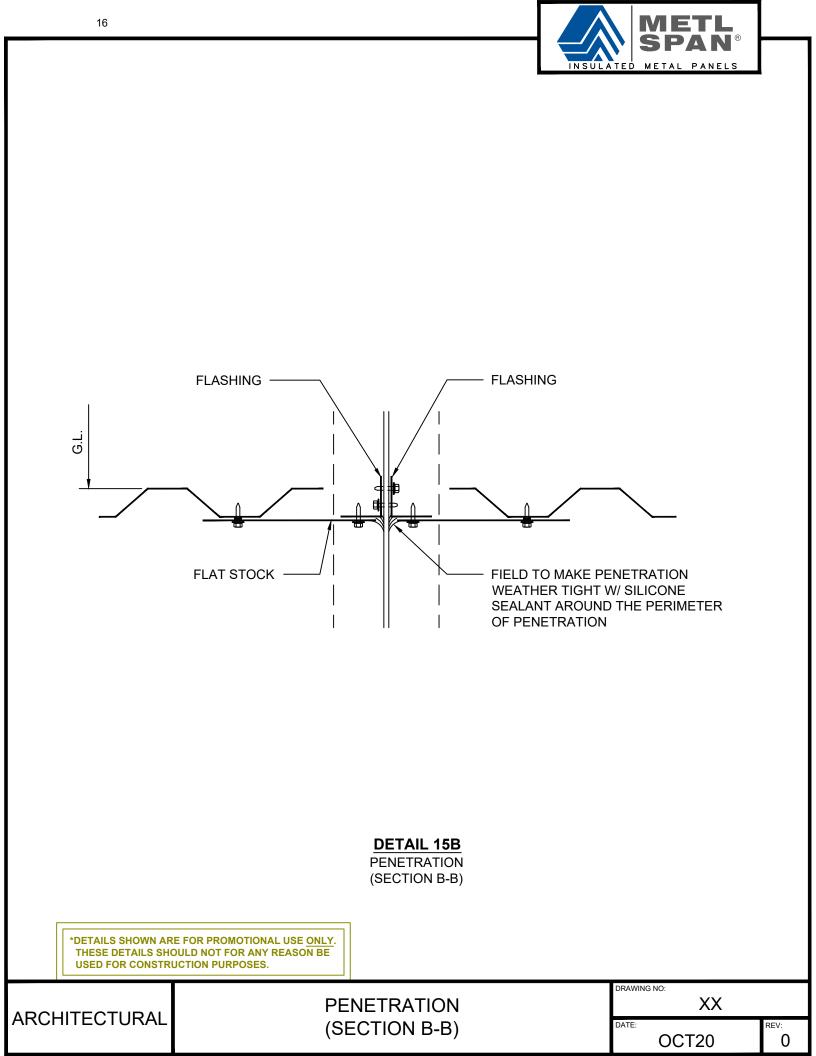

## **INDEX:**

| PAGE  |                 |
|-------|-----------------|
| 3     | HEAD OPENING    |
| 4     | BASE AT SLAB    |
| 5     | JAMB OPENING    |
| 6     | BASE AT CURB    |
| 7     | ENDLAP          |
| 8     | SILL            |
| 9     | ENDWALL         |
| 10    | OUTSIDE CORNER  |
| 11    | INSIDE CORNER   |
| 12    | PARAPET         |
| 13    | EXPANSION JOINT |
| 14-16 | PENETRATION     |
|       |                 |