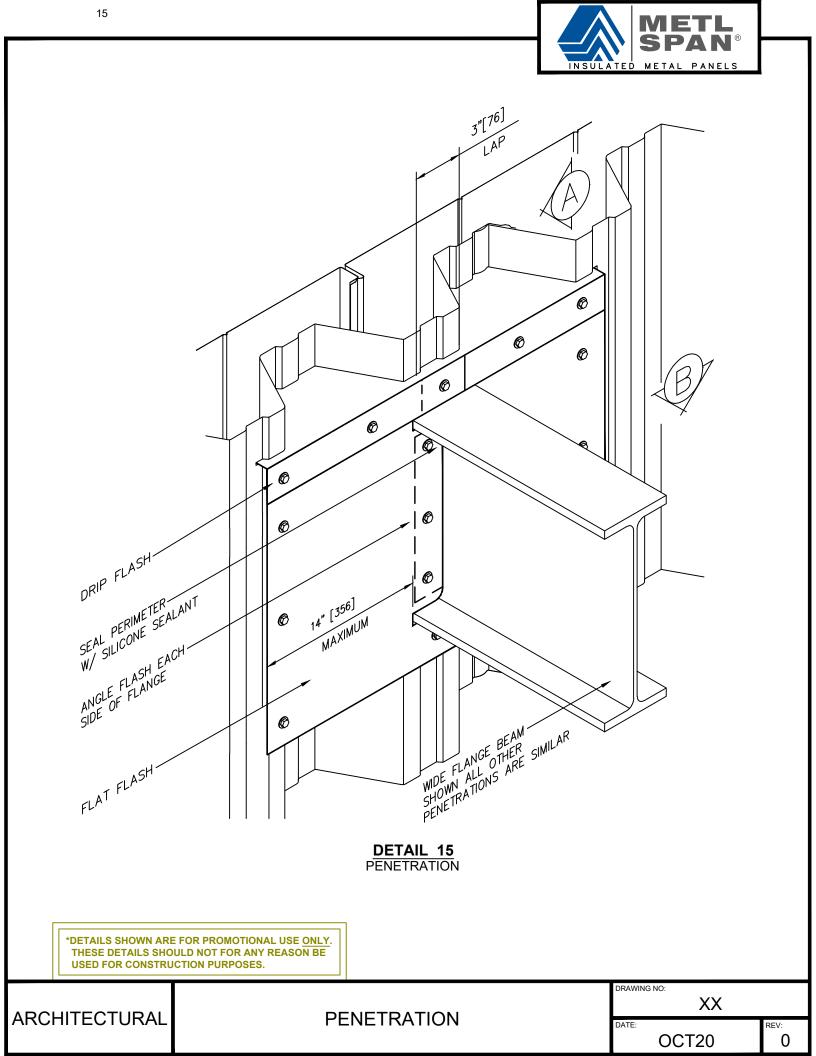

## **INDEX:**

| PAGE  |                 |
|-------|-----------------|
| 3     | HEAD OPENING    |
| 4     | BASE AT SLAB    |
| 5     | JAMB OPENING    |
| 6     | BASE AT CURB    |
| 7     | ENDLAP          |
| 8     | SILL            |
| 9     | ENDWALL         |
| 10-11 | OUTSIDE CORNER  |
| 12-13 | INSIDE CORNER   |
| 14    | PARAPET         |
| 15    | EXPANSION JOINT |
| 16-18 | PENETRATION     |
|       |                 |