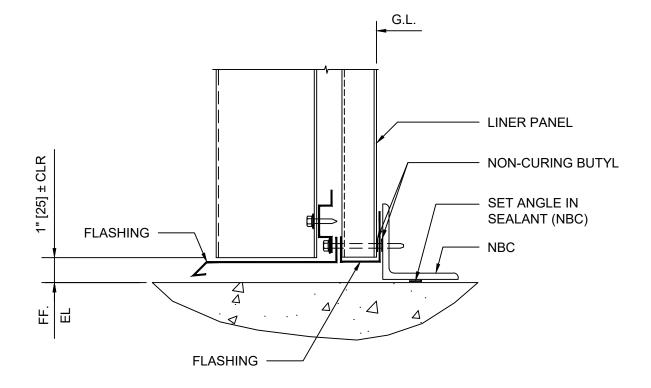

DETAIL 3 BASE AT SLAB - INSULATED

\*DETAILS SHOWN ARE FOR PROMOTIONAL USE <u>ONLY</u>. THESE DETAILS SHOULD NOT FOR ANY REASON BE USED FOR CONSTRUCTION PURPOSES.

DETAIL 3A BASE AT CURB - INSULATED

\*DETAILS SHOWN ARE FOR PROMOTIONAL USE <u>ONLY</u>. THESE DETAILS SHOULD NOT FOR ANY REASON BE USED FOR CONSTRUCTION PURPOSES.