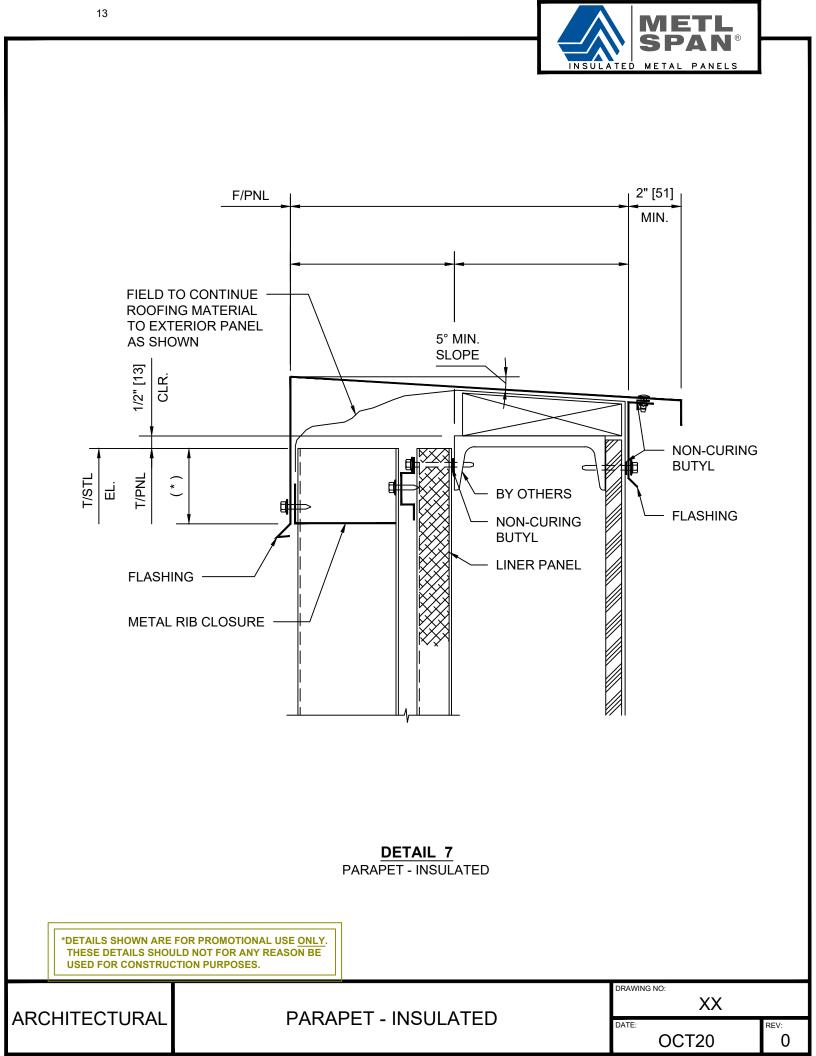

## **INDEX:**

| PAGE  |                 |
|-------|-----------------|
| 3     | HEAD OPENING    |
| 4     | BASE AT SLAB    |
| 5     | JAMB OPENING    |
| 6     | BASE AT CURB    |
| 7     | ENDLAP          |
| 8     | SILL            |
| 9     | ENDWALL         |
| 10-11 | OUTSIDE CORNER  |
| 12-13 | INSIDE CORNER   |
| 14    | PARAPET         |
| 15    | EXPANSION JOINT |
| 16-18 | PENETRATION     |
|       |                 |