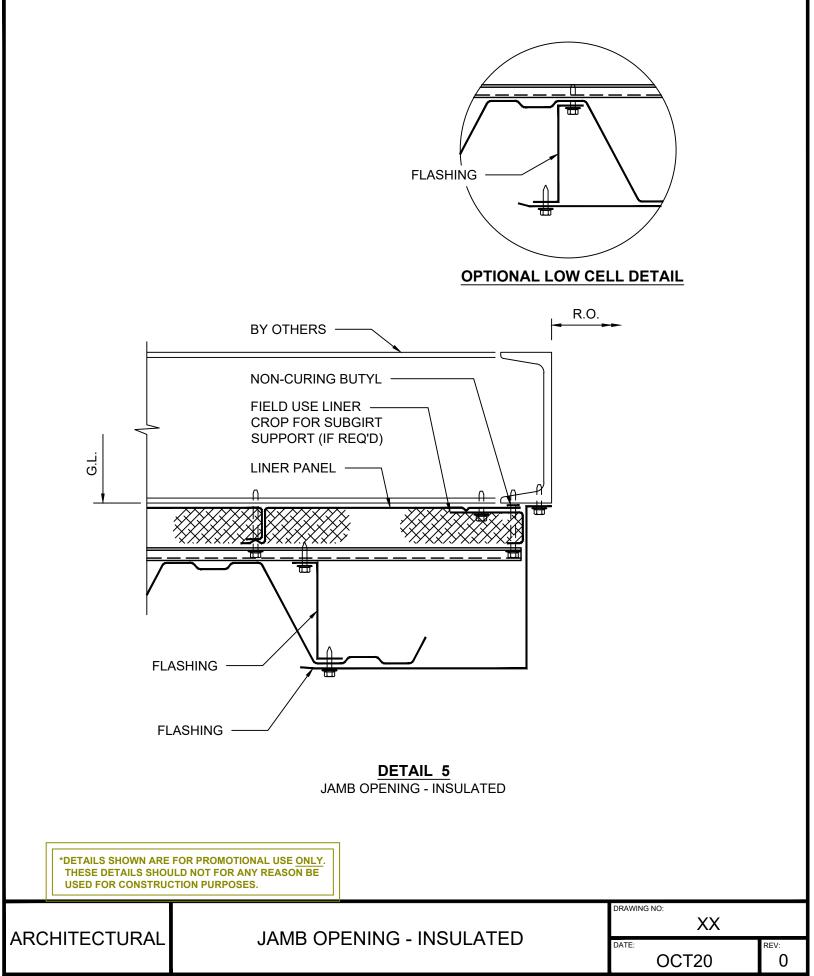

## **INDEX:**

| PAGE  |                 |
|-------|-----------------|
| 3     | HEAD OPENING    |
| 4     | BASE AT SLAB    |
| 5     | JAMB OPENING    |
| 6     | BASE AT CURB    |
| 7     | ENDLAP          |
| 8     | SILL            |
| 9     | ENDWALL         |
| 10-11 | OUTSIDE CORNER  |
| 12-13 | INSIDE CORNER   |
| 14    | PARAPET         |
| 15    | EXPANSION JOINT |
| 16-18 | PENETRATION     |
|       |                 |