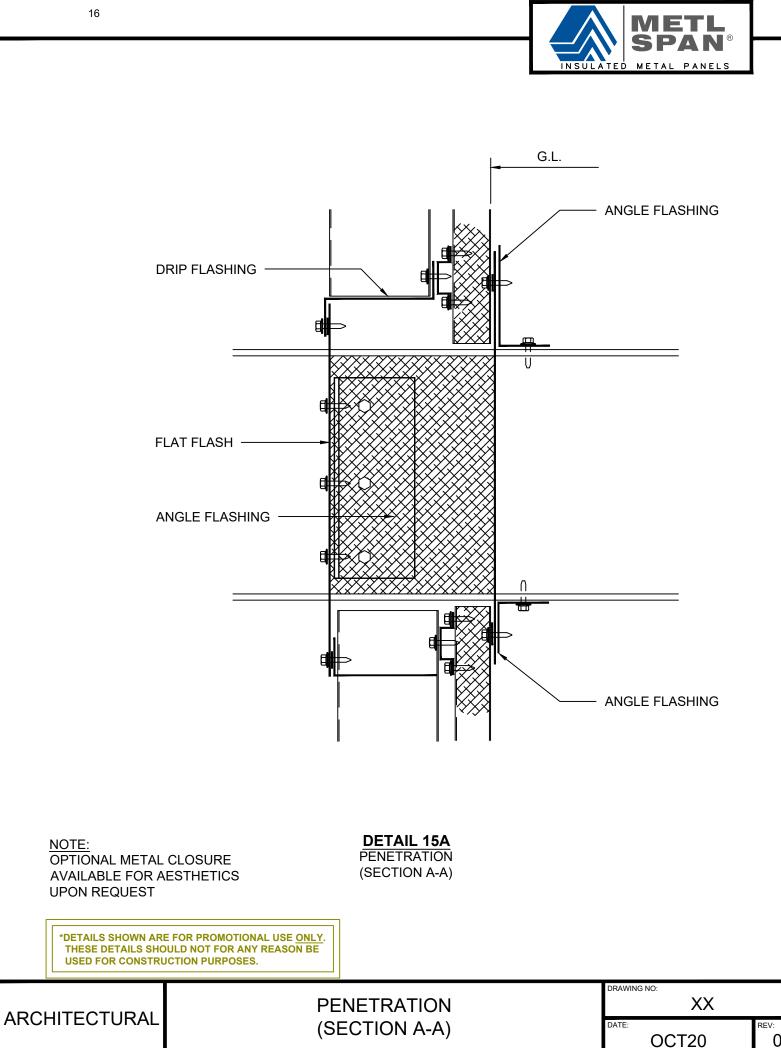

## **INDEX:**

| PAGE  |                 |
|-------|-----------------|
| 3     | HEAD OPENING    |
| 4     | BASE AT SLAB    |
| 5     | JAMB OPENING    |
| 6     | BASE AT CURB    |
| 7     | ENDLAP          |
| 8     | SILL            |
| 9     | ENDWALL         |
| 10-11 | OUTSIDE CORNER  |
| 12-13 | INSIDE CORNER   |
| 14    | PARAPET         |
| 15    | EXPANSION JOINT |
| 16-18 | PENETRATION     |
|       |                 |