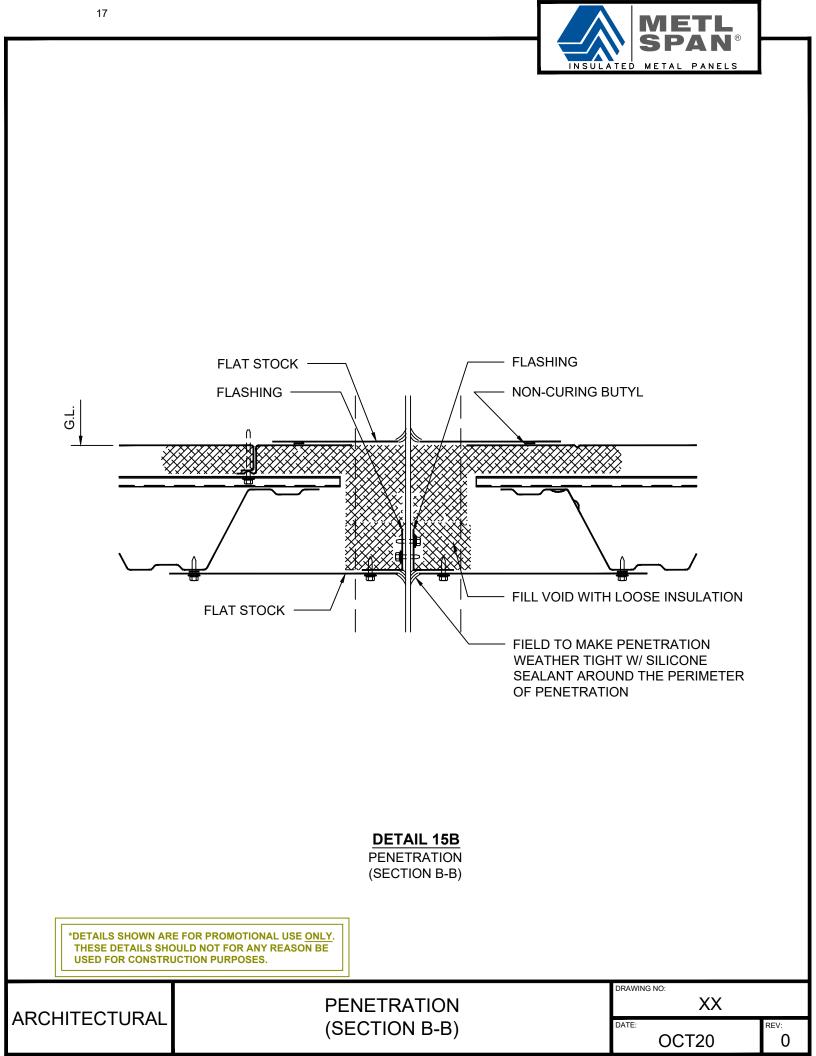

## **INDEX:**

| PAGE  |                 |
|-------|-----------------|
| 3     | HEAD OPENING    |
| 4     | BASE AT SLAB    |
| 5     | JAMB OPENING    |
| 6     | BASE AT CURB    |
| 7     | ENDLAP          |
| 8     | SILL            |
| 9     | ENDWALL         |
| 10-11 | OUTSIDE CORNER  |
| 12-13 | INSIDE CORNER   |
| 14    | PARAPET         |
| 15    | EXPANSION JOINT |
| 16-18 | PENETRATION     |
|       |                 |