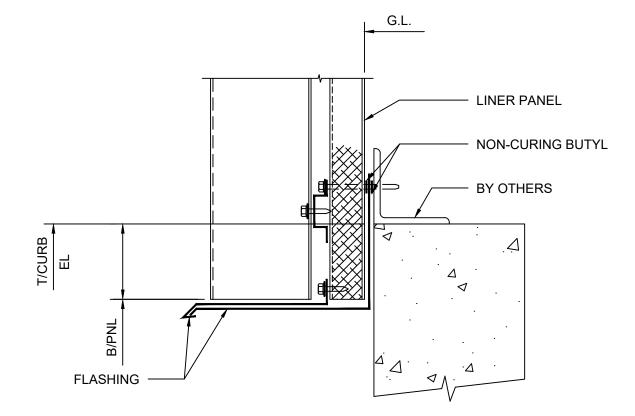

DETAIL 3 BASE AT SLAB - INSULATED

\*DETAILS SHOWN ARE FOR PROMOTIONAL USE <u>ONLY</u>. THESE DETAILS SHOULD NOT FOR ANY REASON BE USED FOR CONSTRUCTION PURPOSES.

DETAIL 3A BASE AT CURB - INSULATED

\*DETAILS SHOWN ARE FOR PROMOTIONAL USE <u>ONLY</u>. THESE DETAILS SHOULD NOT FOR ANY REASON BE USED FOR CONSTRUCTION PURPOSES.