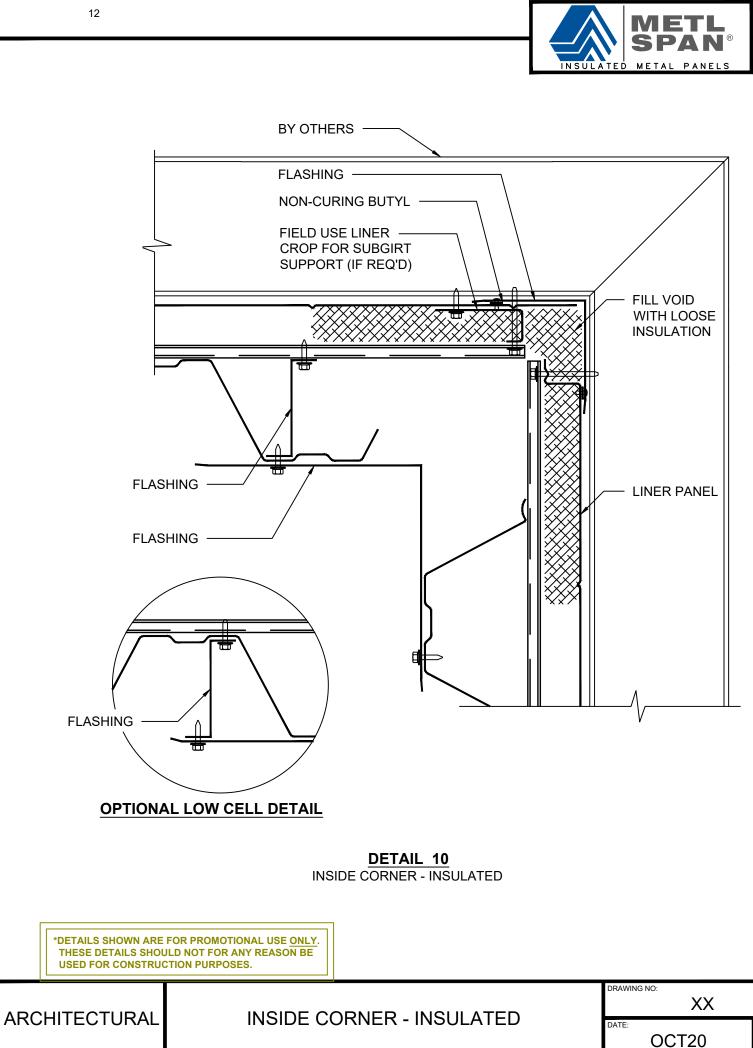

## **INDEX:**

| PAGE  |                 |
|-------|-----------------|
| 3     | HEAD OPENING    |
| 4     | BASE AT SLAB    |
| 5     | JAMB OPENING    |
| 6     | BASE AT CURB    |
| 7     | ENDLAP          |
| 8     | SILL            |
| 9     | ENDWALL         |
| 10-11 | OUTSIDE CORNER  |
| 12-13 | INSIDE CORNER   |
| 14    | PARAPET         |
| 15    | EXPANSION JOINT |
| 16-18 | PENETRATION     |
|       |                 |