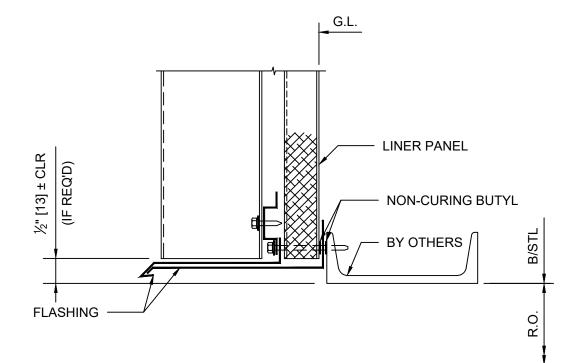

DETAIL 3 BASE AT SLAB - INSULATED

\*DETAILS SHOWN ARE FOR PROMOTIONAL USE <u>ONLY</u>. THESE DETAILS SHOULD NOT FOR ANY REASON BE USED FOR CONSTRUCTION PURPOSES.

DETAIL 3A BASE AT CURB - INSULATED

\*DETAILS SHOWN ARE FOR PROMOTIONAL USE <u>ONLY</u>. THESE DETAILS SHOULD NOT FOR ANY REASON BE USED FOR CONSTRUCTION PURPOSES.