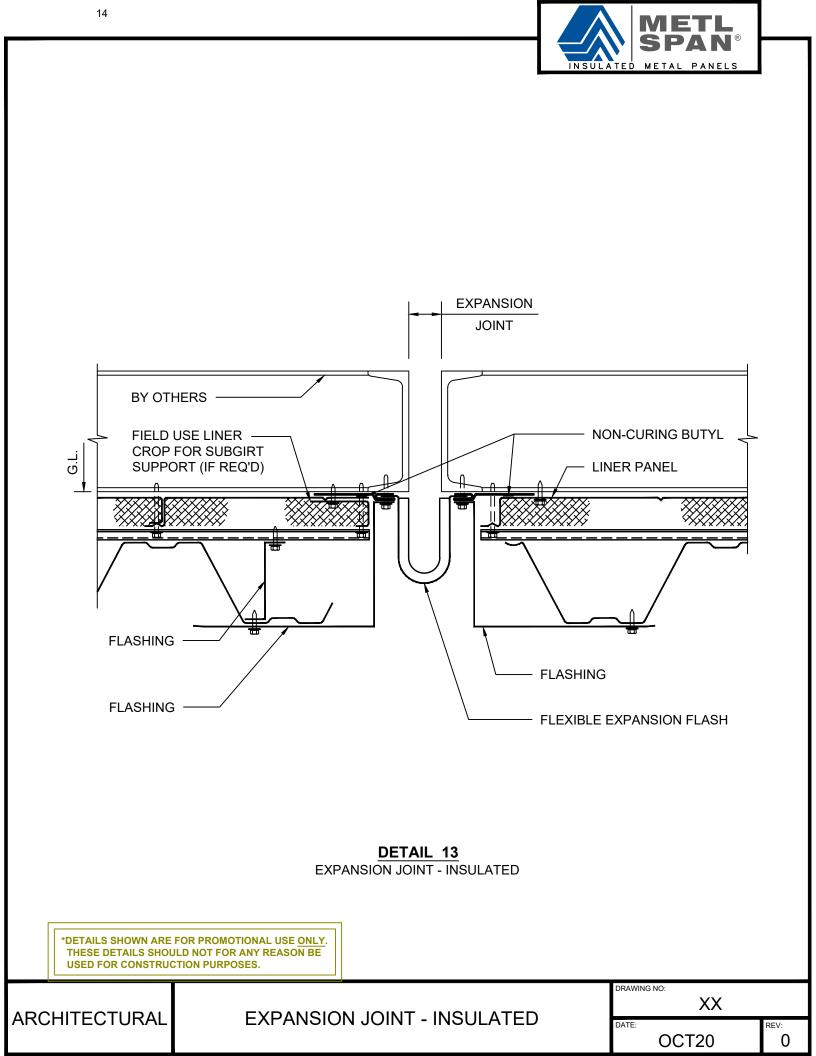

## **INDEX:**

| PAGE  |                 |
|-------|-----------------|
| 3     | HEAD OPENING    |
| 4     | BASE AT SLAB    |
| 5     | JAMB OPENING    |
| 6     | BASE AT CURB    |
| 7     | ENDLAP          |
| 8     | SILL            |
| 9     | ENDWALL         |
| 10-11 | OUTSIDE CORNER  |
| 12-13 | INSIDE CORNER   |
| 14    | PARAPET         |
| 15    | EXPANSION JOINT |
| 16-18 | PENETRATION     |
|       |                 |