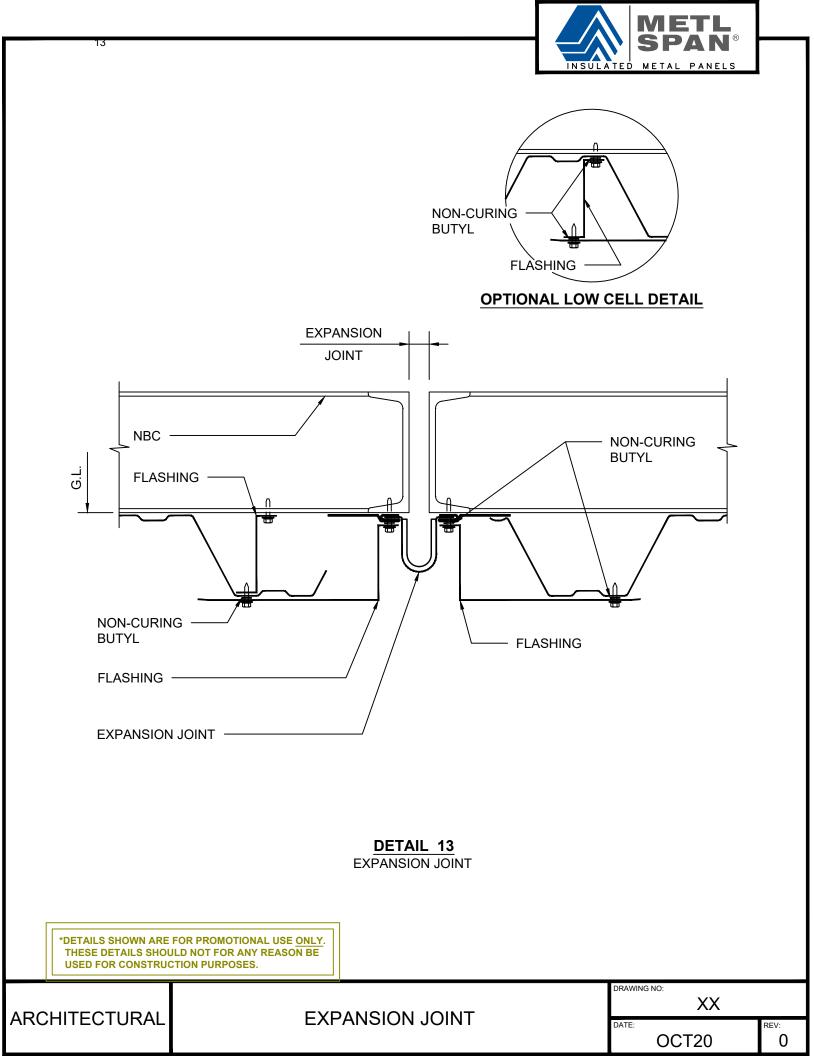

## **INDEX:**

| PAGE  |                 |
|-------|-----------------|
| 3     | HEAD OPENING    |
| 4     | BASE AT SLAB    |
| 5     | JAMB OPENING    |
| 6     | BASE AT CURB    |
| 7     | ENDLAP          |
| 8     | SILL            |
| 9     | ENDWALL         |
| 10    | OUTSIDE CORNER  |
| 11    | INSIDE CORNER   |
| 12    | PARAPET         |
| 13    | EXPANSION JOINT |
| 14-16 | PENETRATION     |
|       |                 |