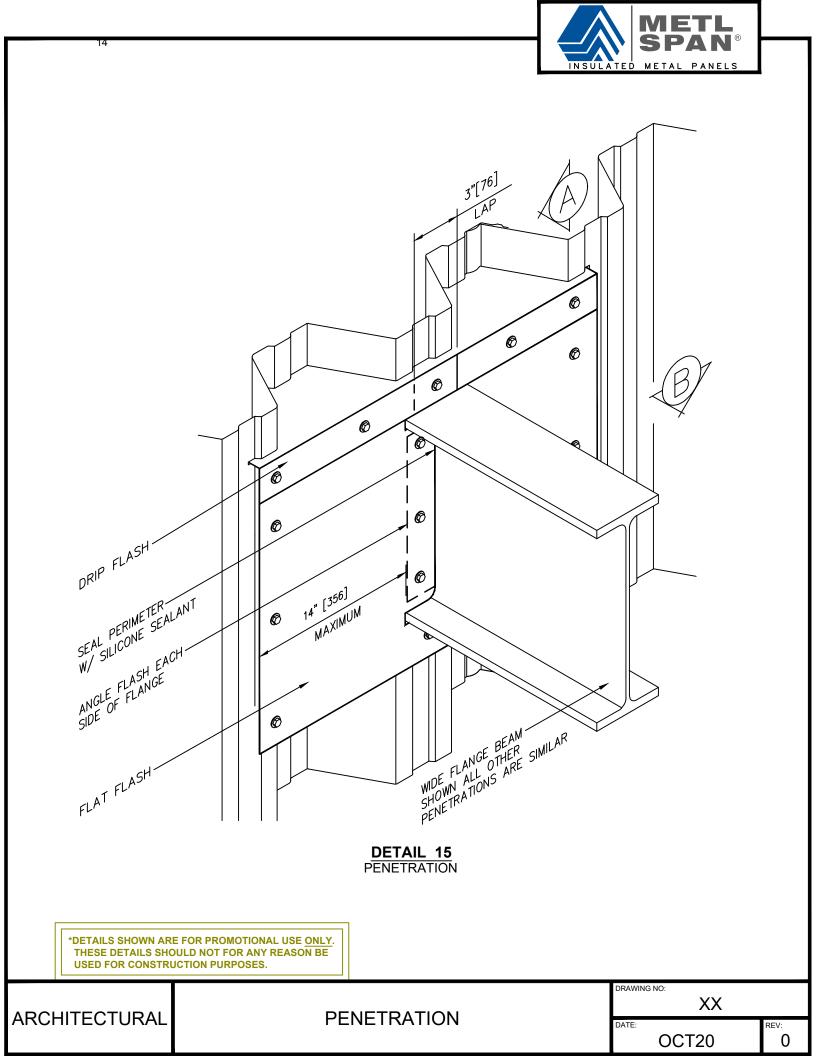

## **INDEX:**

| PAGE  |                 |
|-------|-----------------|
| 3     | HEAD OPENING    |
| 4     | BASE AT SLAB    |
| 5     | JAMB OPENING    |
| 6     | BASE AT CURB    |
| 7     | ENDLAP          |
| 8     | SILL            |
| 9     | ENDWALL         |
| 10    | OUTSIDE CORNER  |
| 11    | INSIDE CORNER   |
| 12    | PARAPET         |
| 13    | EXPANSION JOINT |
| 14-16 | PENETRATION     |
|       |                 |