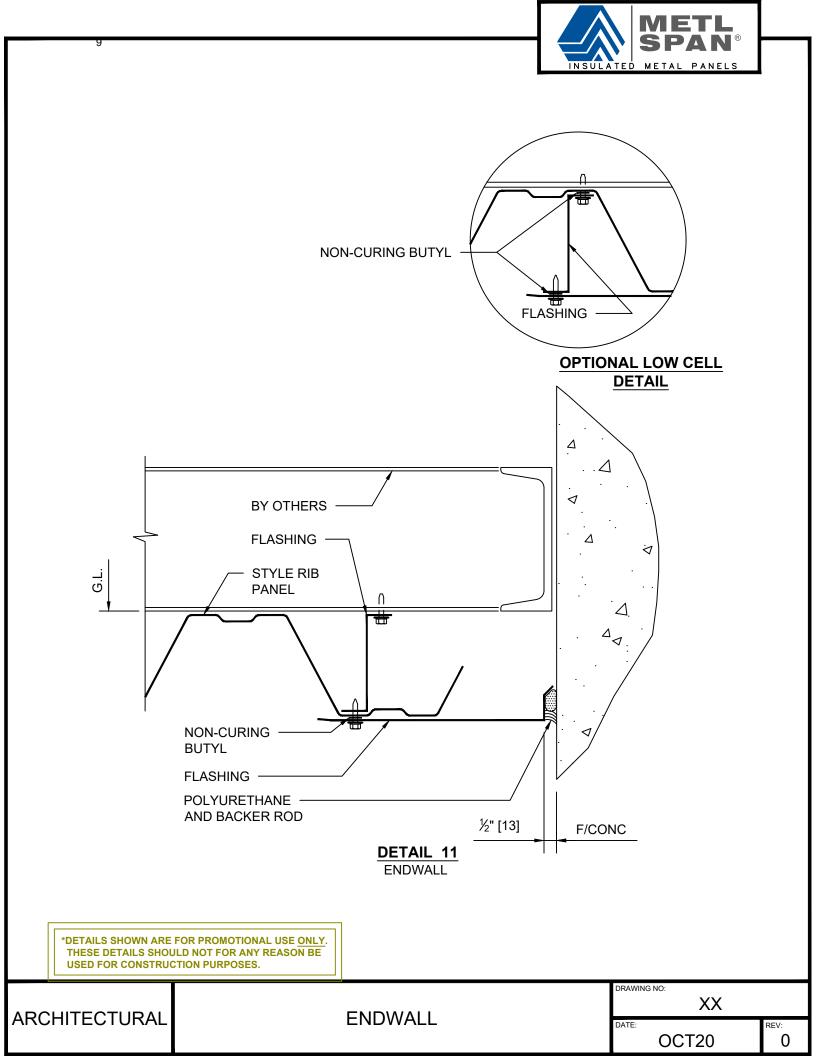

## **INDEX:**

| PAGE  |                 |
|-------|-----------------|
| 3     | HEAD OPENING    |
| 4     | BASE AT SLAB    |
| 5     | JAMB OPENING    |
| 6     | BASE AT CURB    |
| 7     | ENDLAP          |
| 8     | SILL            |
| 9     | ENDWALL         |
| 10    | OUTSIDE CORNER  |
| 11    | INSIDE CORNER   |
| 12    | PARAPET         |
| 13    | EXPANSION JOINT |
| 14-16 | PENETRATION     |
|       |                 |