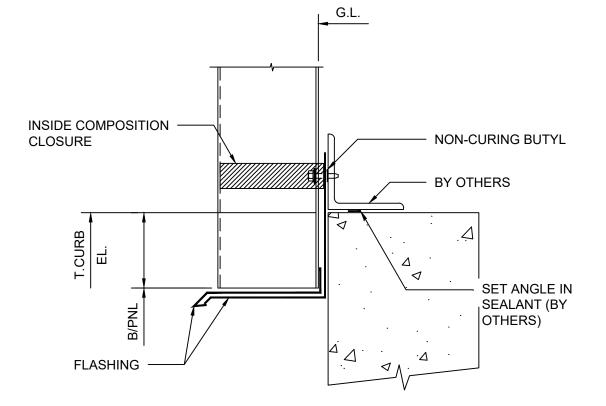

DETAIL 3A BASE AT CURB

\*DETAILS SHOWN ARE FOR PROMOTIONAL USE <u>ONLY</u>. THESE DETAILS SHOULD NOT FOR ANY REASON BE USED FOR CONSTRUCTION PURPOSES.

|              | DRAWING NO: |      |
|--------------|-------------|------|
| BASE AT CURB | XX          |      |
| DASE AT CURD | DATE:       | REV: |
|              | OCT20       | 0    |