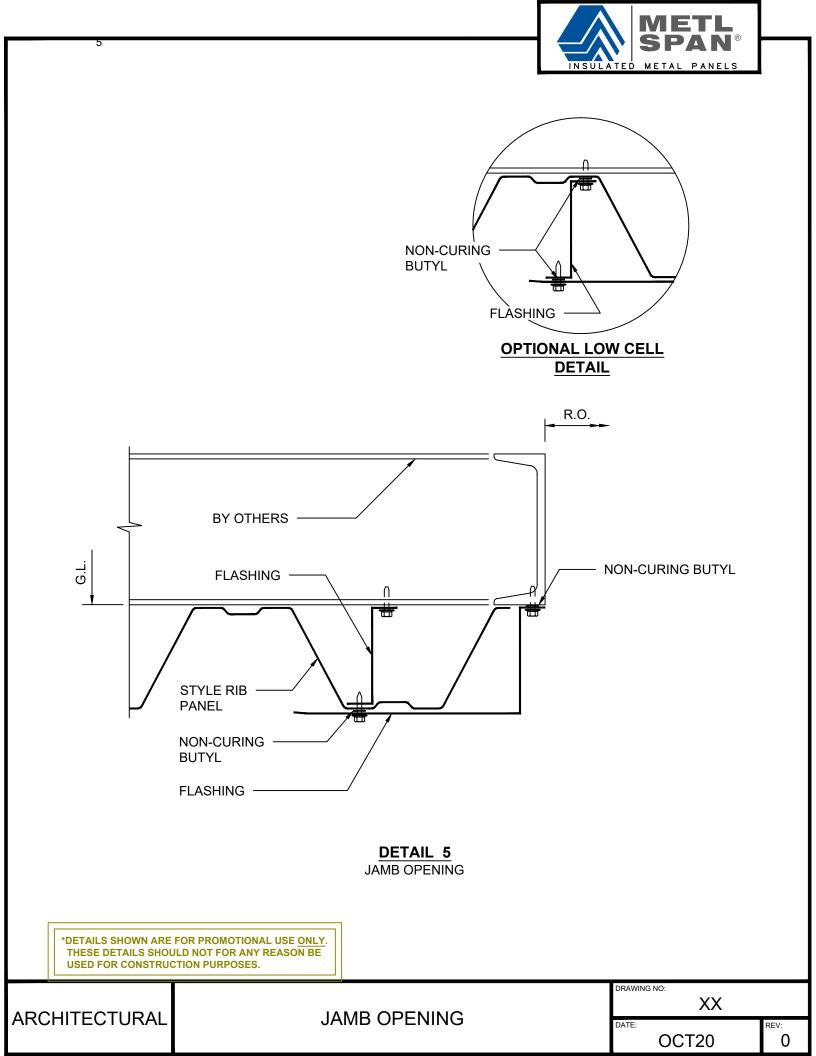

## **INDEX:**

| PAGE  |                 |
|-------|-----------------|
| 3     | HEAD OPENING    |
| 4     | BASE AT SLAB    |
| 5     | JAMB OPENING    |
| 6     | BASE AT CURB    |
| 7     | ENDLAP          |
| 8     | SILL            |
| 9     | ENDWALL         |
| 10    | OUTSIDE CORNER  |
| 11    | INSIDE CORNER   |
| 12    | PARAPET         |
| 13    | EXPANSION JOINT |
| 14-16 | PENETRATION     |
|       |                 |