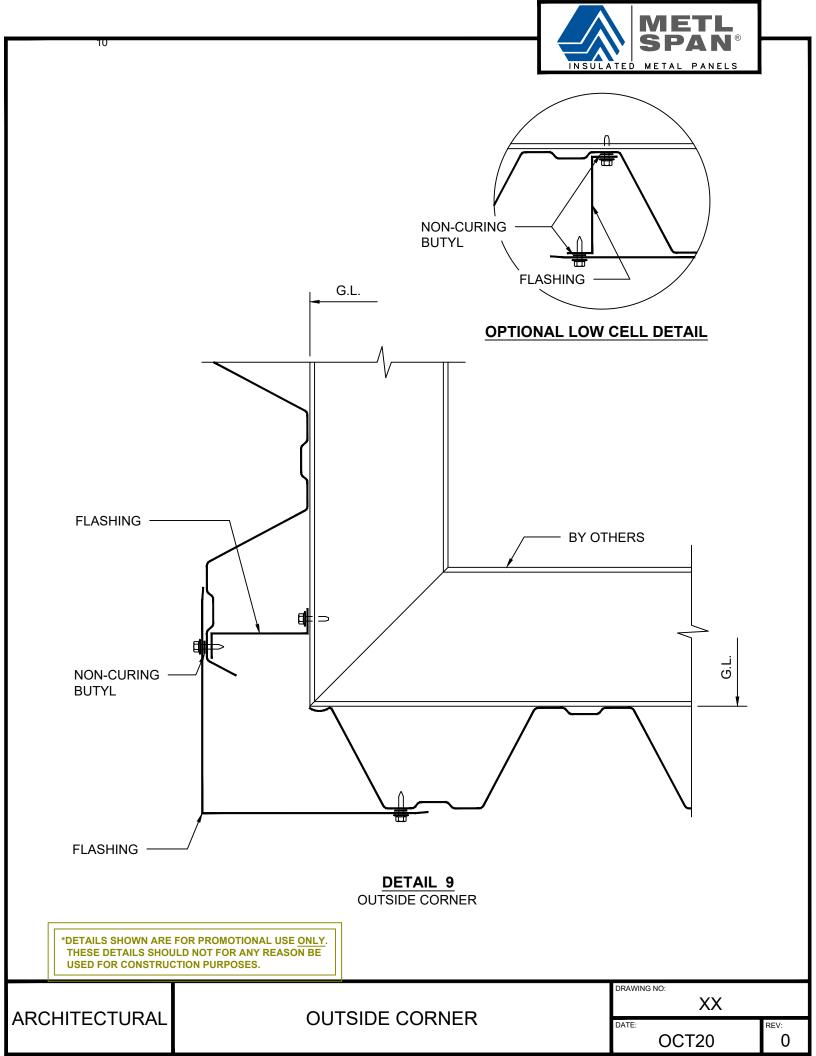

## **INDEX:**

| PAGE  |                 |
|-------|-----------------|
| 3     | HEAD OPENING    |
| 4     | BASE AT SLAB    |
| 5     | JAMB OPENING    |
| 6     | BASE AT CURB    |
| 7     | ENDLAP          |
| 8     | SILL            |
| 9     | ENDWALL         |
| 10    | OUTSIDE CORNER  |
| 11    | INSIDE CORNER   |
| 12    | PARAPET         |
| 13    | EXPANSION JOINT |
| 14-16 | PENETRATION     |
|       |                 |