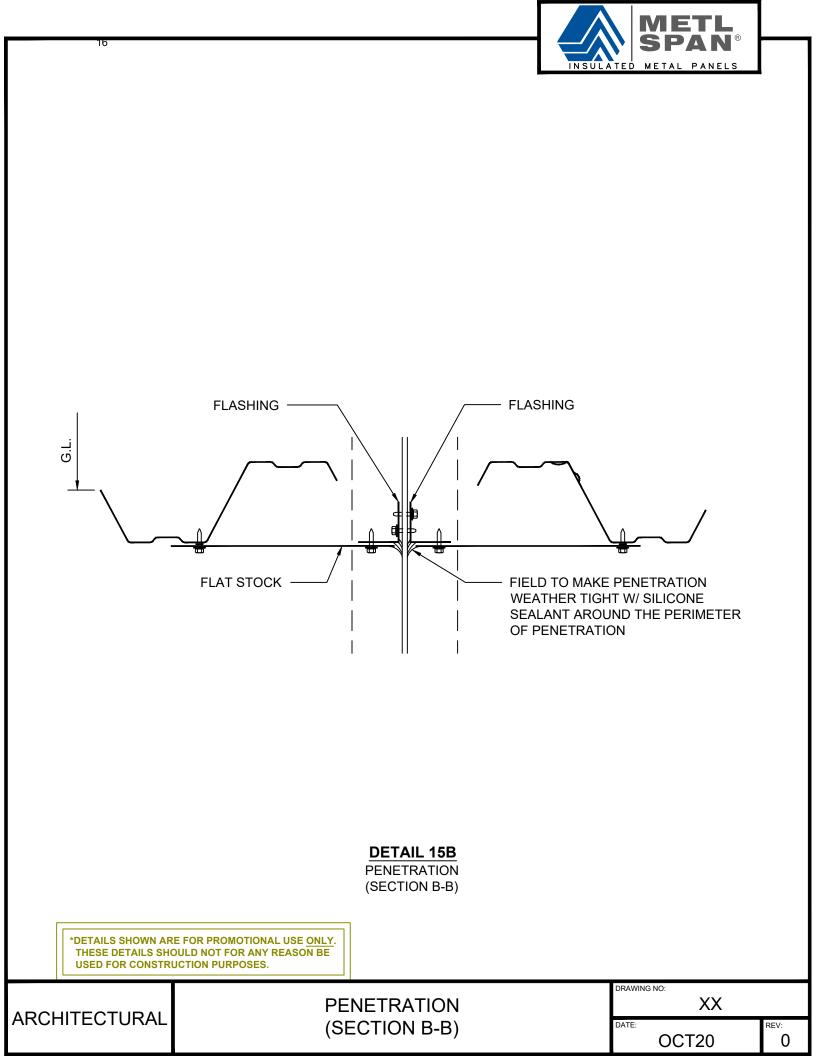

## **INDEX:**

| PAGE  |                 |
|-------|-----------------|
| 3     | HEAD OPENING    |
| 4     | BASE AT SLAB    |
| 5     | JAMB OPENING    |
| 6     | BASE AT CURB    |
| 7     | ENDLAP          |
| 8     | SILL            |
| 9     | ENDWALL         |
| 10    | OUTSIDE CORNER  |
| 11    | INSIDE CORNER   |
| 12    | PARAPET         |
| 13    | EXPANSION JOINT |
| 14-16 | PENETRATION     |
|       |                 |