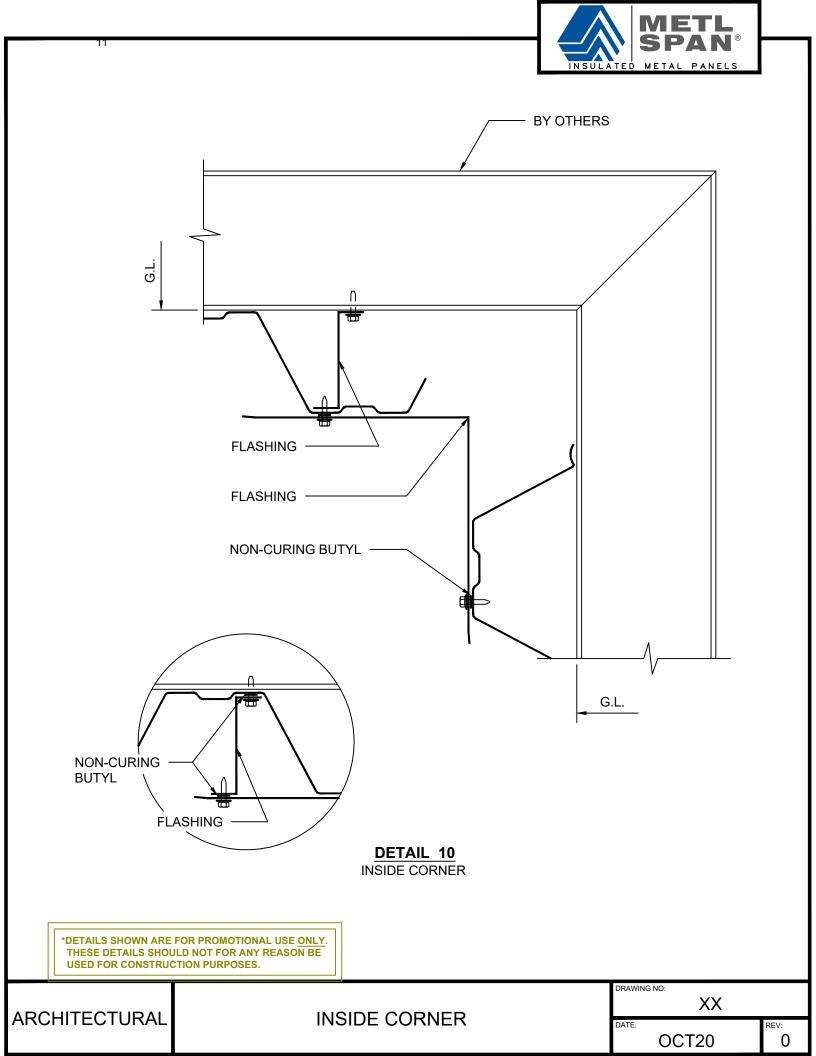

## **INDEX:**

| PAGE  |                 |
|-------|-----------------|
| 3     | HEAD OPENING    |
| 4     | BASE AT SLAB    |
| 5     | JAMB OPENING    |
| 6     | BASE AT CURB    |
| 7     | ENDLAP          |
| 8     | SILL            |
| 9     | ENDWALL         |
| 10    | OUTSIDE CORNER  |
| 11    | INSIDE CORNER   |
| 12    | PARAPET         |
| 13    | EXPANSION JOINT |
| 14-16 | PENETRATION     |
|       |                 |