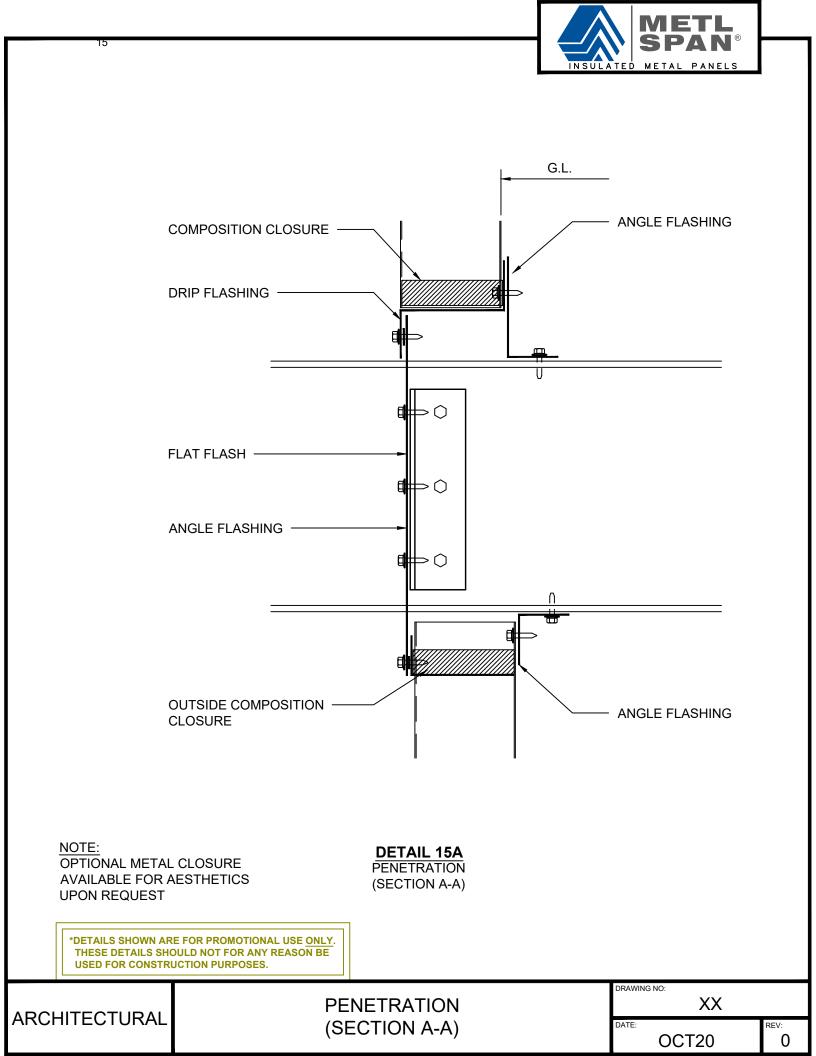

## **INDEX:**

| PAGE  |                 |
|-------|-----------------|
| 3     | HEAD OPENING    |
| 4     | BASE AT SLAB    |
| 5     | JAMB OPENING    |
| 6     | BASE AT CURB    |
| 7     | ENDLAP          |
| 8     | SILL            |
| 9     | ENDWALL         |
| 10    | OUTSIDE CORNER  |
| 11    | INSIDE CORNER   |
| 12    | PARAPET         |
| 13    | EXPANSION JOINT |
| 14-16 | PENETRATION     |
|       |                 |