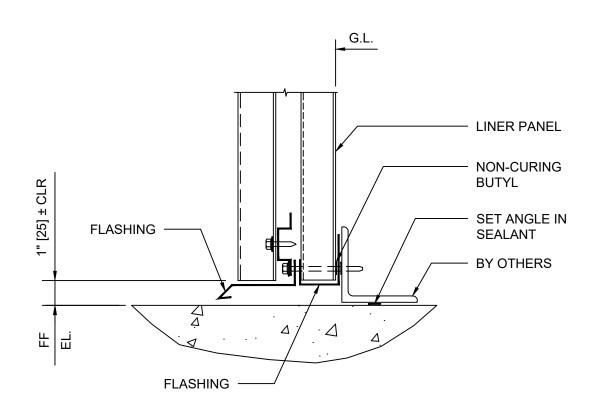

### **DETAIL 3A**BASE AT CURB - INSULATED

\*DETAILS SHOWN ARE FOR PROMOTIONAL USE <u>ONLY</u>.
THESE DETAILS SHOULD NOT FOR ANY REASON BE
USED FOR CONSTRUCTION PURPOSES.

DRAWING NO:

XX

OCT20

DATE: