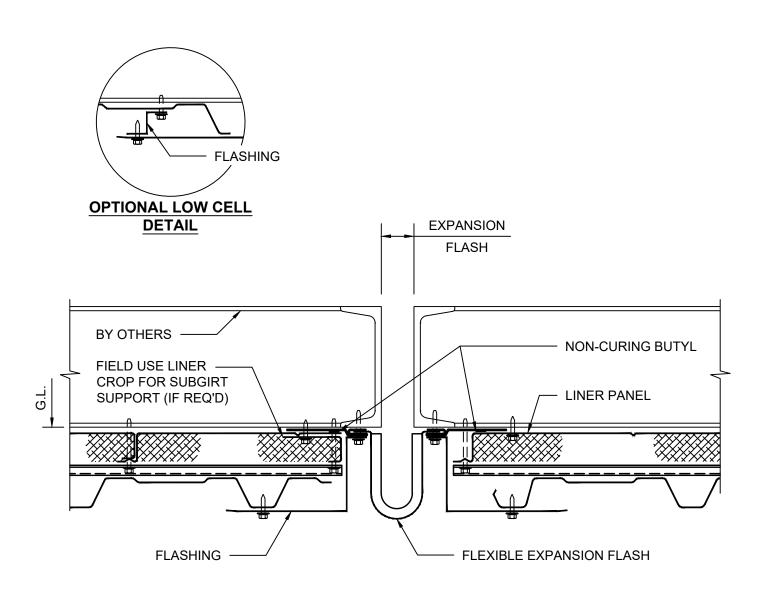

### **DETAIL 13** EXPANSION JOINT - INSULATED

\*DETAILS SHOWN ARE FOR PROMOTIONAL USE <u>ONLY</u>.
THESE DETAILS SHOULD NOT FOR ANY REASON BE
USED FOR CONSTRUCTION PURPOSES.

DRAWING NO:

XX

OCT20

**DETAIL 15**PENETRATION