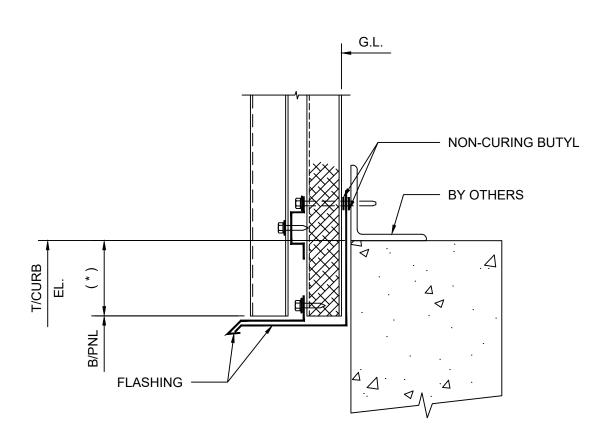

### **DETAIL 3A**BASE AT CURB - INSULATED

\*DETAILS SHOWN ARE FOR PROMOTIONAL USE <u>ONLY</u>.
THESE DETAILS SHOULD NOT FOR ANY REASON BE
USED FOR CONSTRUCTION PURPOSES.

DRAWING NO:

XX

OCT20

DATE: