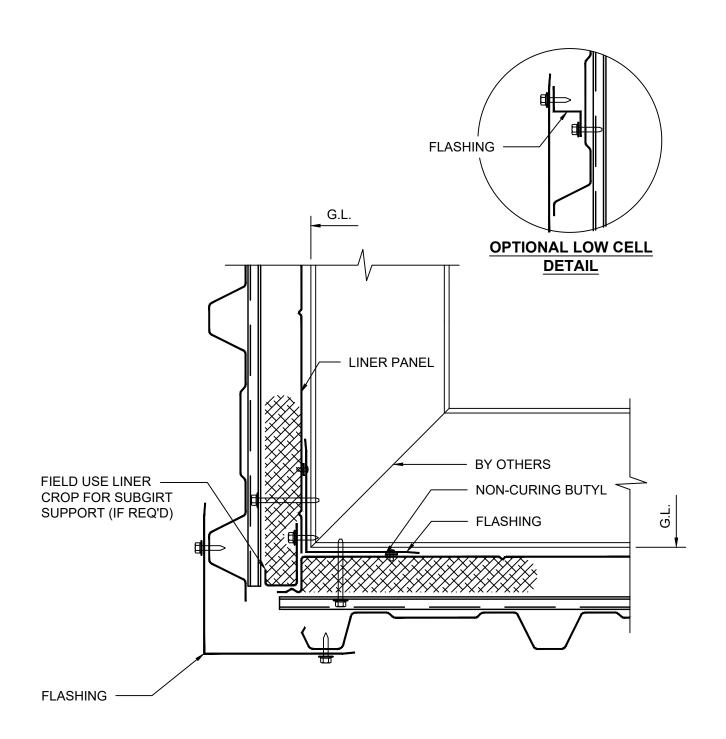

## **DETAIL 9**OUTSIDE CORNER WITH LINER FLASH- INSULATED

\*DETAILS SHOWN ARE FOR PROMOTIONAL USE <u>ONLY</u>.
THESE DETAILS SHOULD NOT FOR ANY REASON BE
USED FOR CONSTRUCTION PURPOSES.

ARCHITECTURAL

OUTSIDE CORNER WITH LINER FLASH - INSULATED

DRAWING NO:

XX

DATE:

OCT20

REV:

0