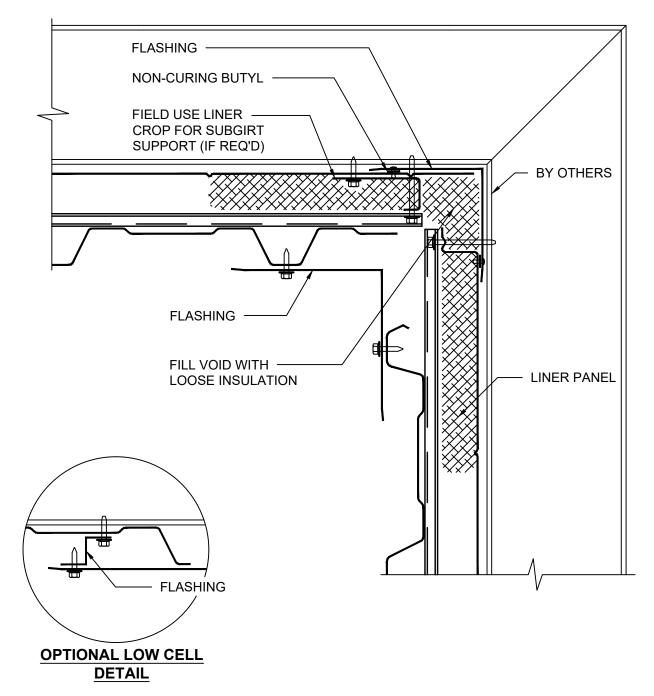

#### **DETAIL 10**

INSIDE CORNER WITH LINER FLASH - INSULATED

\*DETAILS SHOWN ARE FOR PROMOTIONAL USE <u>ONLY</u>.
THESE DETAILS SHOULD NOT FOR ANY REASON BE
USED FOR CONSTRUCTION PURPOSES.

ARCHITECTURAL

INSIDE CORNER WITH LINER FLASH - INSULATED

DRAWING NO:

XX

DATE:

OCT20

REV:

0