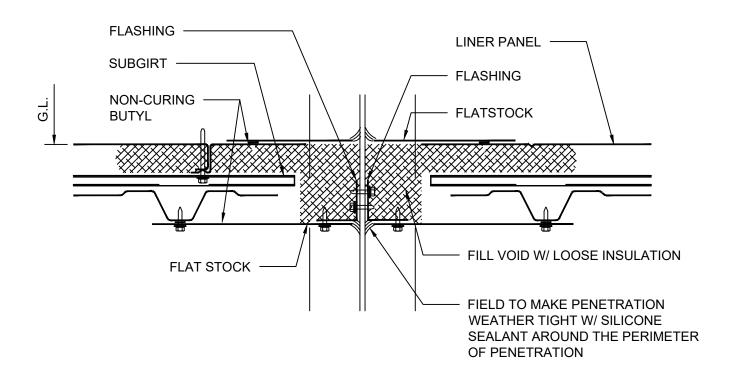

## DETAIL 15B PENETRATION - INSULATED (SECTION B-B)

\*DETAILS SHOWN ARE FOR PROMOTIONAL USE <u>ONLY</u>.
THESE DETAILS SHOULD NOT FOR ANY REASON BE
USED FOR CONSTRUCTION PURPOSES.

ARCHITECTURAL

PENETRATION - INSULATED (SECTION B-B)