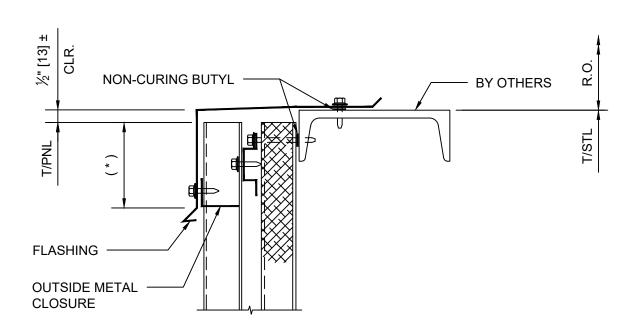

### **DETAIL 3A**BASE AT CURB - INSULATED

\*DETAILS SHOWN ARE FOR PROMOTIONAL USE <u>ONLY</u>.
THESE DETAILS SHOULD NOT FOR ANY REASON BE
USED FOR CONSTRUCTION PURPOSES.

DRAWING NO:

XX

OCT20

DATE: