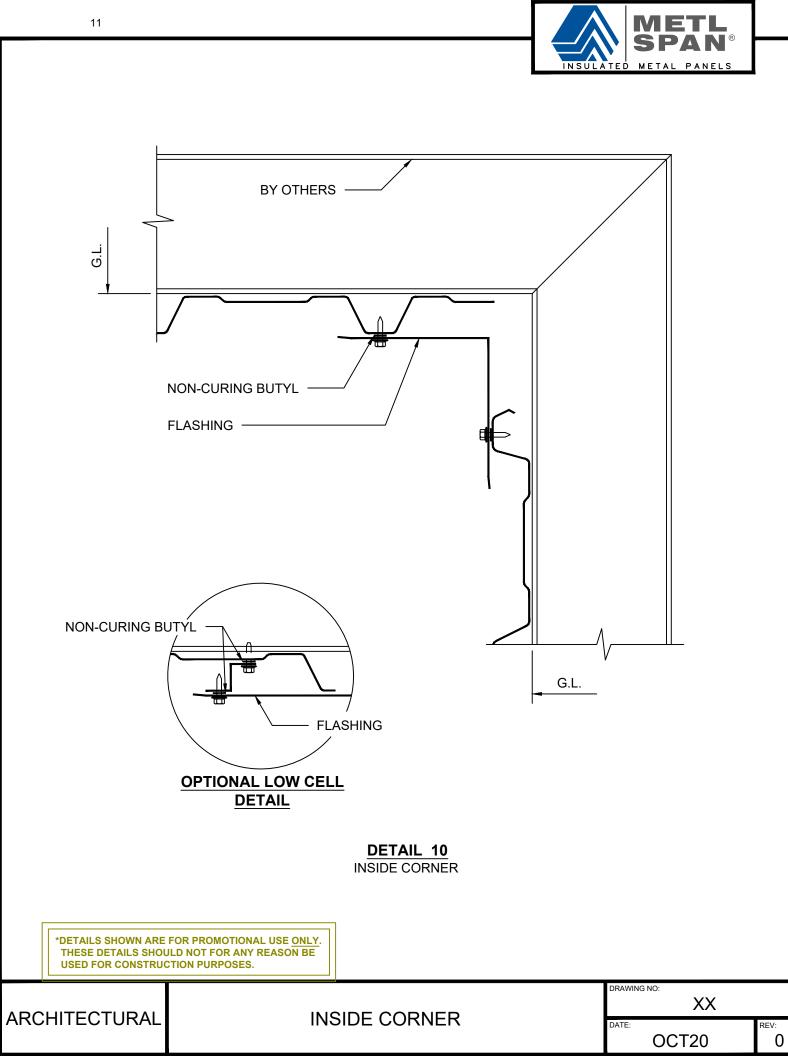

## **INDEX:**

| PAGE  |                 |
|-------|-----------------|
| 3     | HEAD OPENING    |
| 4     | BASE AT SLAB    |
| 5     | JAMB OPENING    |
| 6     | BASE AT CURB    |
| 7     | ENDLAP          |
| 8     | SILL            |
| 9     | ENDWALL         |
| 10    | OUTSIDE CORNER  |
| 11    | INSIDE CORNER   |
| 12    | PARAPET         |
| 13    | EXPANSION JOINT |
| 14-16 | PENETRATION     |
|       |                 |