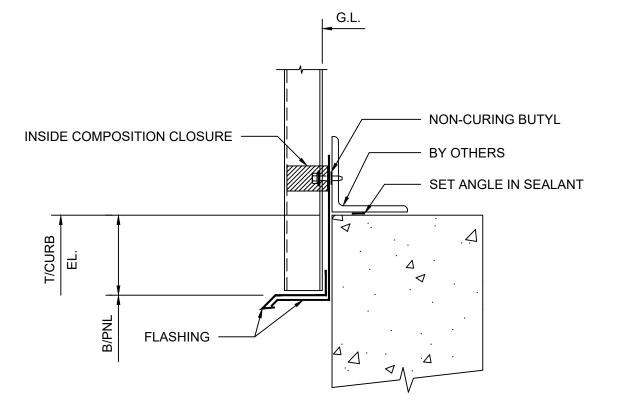

ARCHITECTURAL

4

BASE AT SLAB

DETAIL 3A BASE AT CURB

\*DETAILS SHOWN ARE FOR PROMOTIONAL USE <u>ONLY</u>. THESE DETAILS SHOULD NOT FOR ANY REASON BE USED FOR CONSTRUCTION PURPOSES.

**BASE AT CURB** 

DRAWING NO:

DATE:

XX OCT20 0

\*DETAILS SHOWN ARE FOR PROMOTIONAL USE ONLY. THESE DETAILS SHOULD NOT FOR ANY REASON BE USED FOR CONSTRUCTION PURPOSES.

| ARCHITECTURAL |  |        | DRAWING NO: |      |
|---------------|--|--------|-------------|------|
|               |  |        | XX          |      |
|               |  | ENDLAP | DATE:       | REV: |
|               |  |        | OCT20       | 0    |