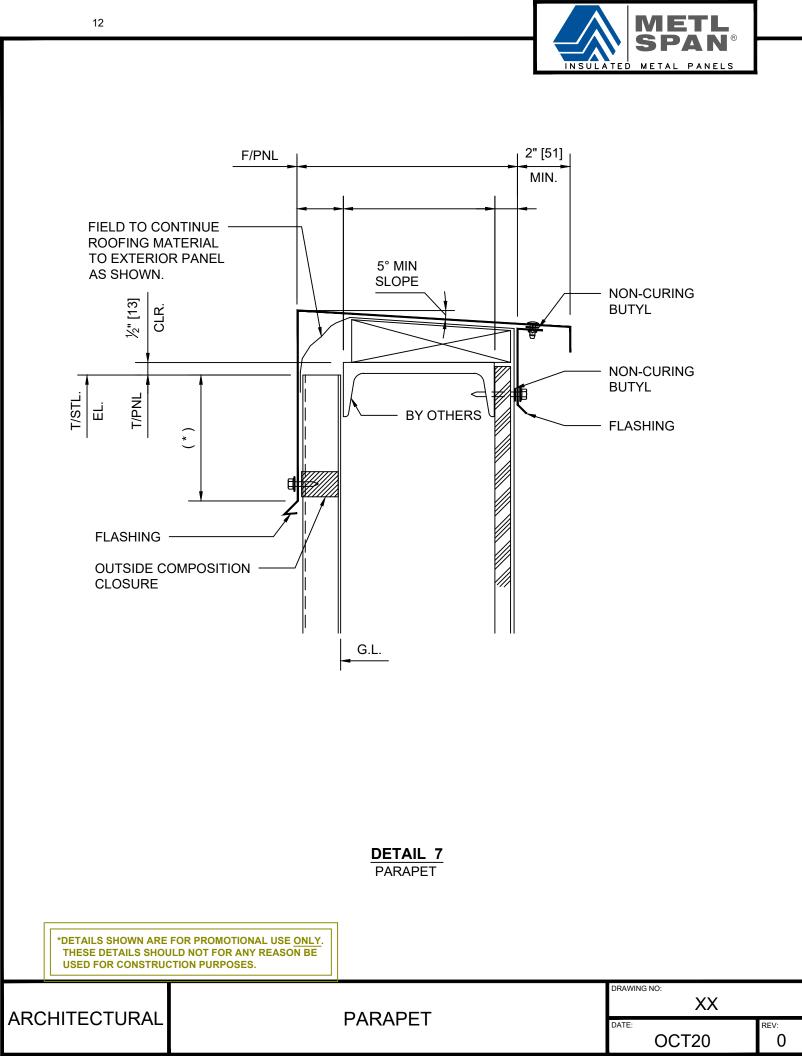

## **INDEX:**

| PAGE  |                 |
|-------|-----------------|
| 3     | HEAD OPENING    |
| 4     | BASE AT SLAB    |
| 5     | JAMB OPENING    |
| 6     | BASE AT CURB    |
| 7     | ENDLAP          |
| 8     | SILL            |
| 9     | ENDWALL         |
| 10    | OUTSIDE CORNER  |
| 11    | INSIDE CORNER   |
| 12    | PARAPET         |
| 13    | EXPANSION JOINT |
| 14-16 | PENETRATION     |
|       |                 |