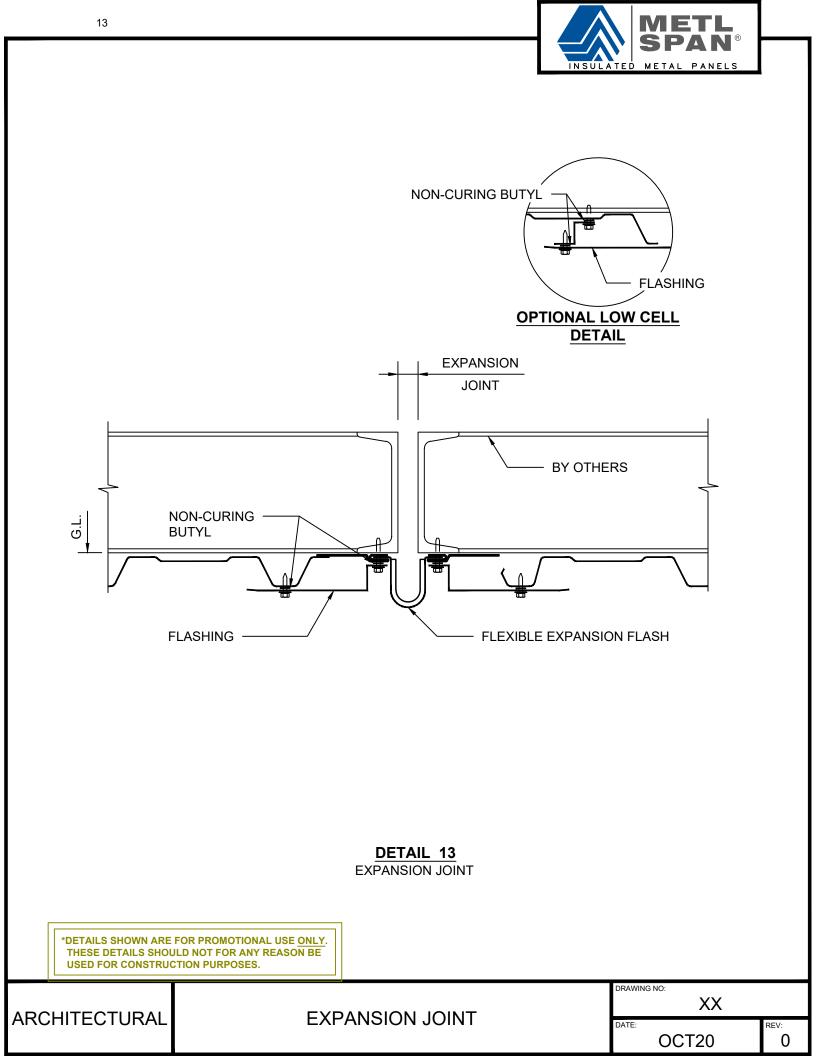

## **INDEX:**

| PAGE  |                 |
|-------|-----------------|
| 3     | HEAD OPENING    |
| 4     | BASE AT SLAB    |
| 5     | JAMB OPENING    |
| 6     | BASE AT CURB    |
| 7     | ENDLAP          |
| 8     | SILL            |
| 9     | ENDWALL         |
| 10    | OUTSIDE CORNER  |
| 11    | INSIDE CORNER   |
| 12    | PARAPET         |
| 13    | EXPANSION JOINT |
| 14-16 | PENETRATION     |
|       |                 |