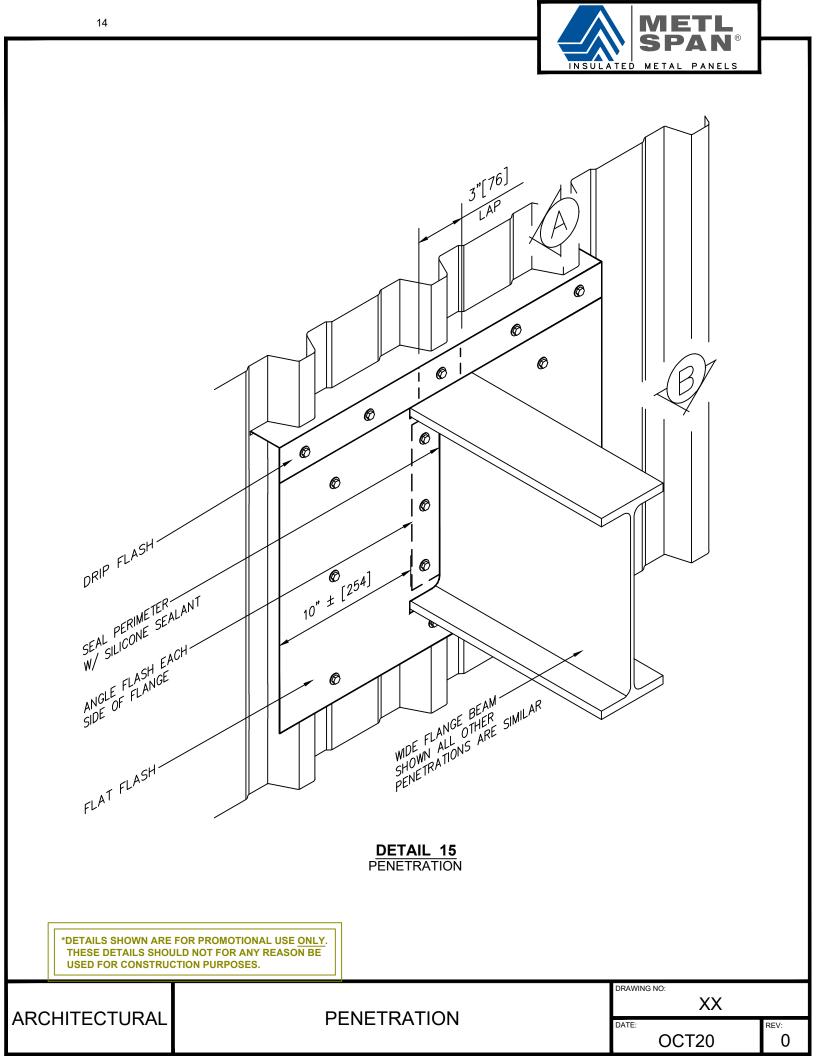

## **INDEX:**

| PAGE  |                 |
|-------|-----------------|
| 3     | HEAD OPENING    |
| 4     | BASE AT SLAB    |
| 5     | JAMB OPENING    |
| 6     | BASE AT CURB    |
| 7     | ENDLAP          |
| 8     | SILL            |
| 9     | ENDWALL         |
| 10    | OUTSIDE CORNER  |
| 11    | INSIDE CORNER   |
| 12    | PARAPET         |
| 13    | EXPANSION JOINT |
| 14-16 | PENETRATION     |
|       |                 |