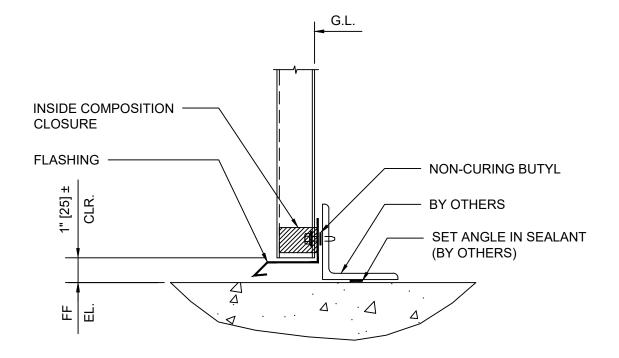

ARCHITECTURAL

4

BASE AT SLAB

DETAIL 3A BASE AT CURB

\*DETAILS SHOWN ARE FOR PROMOTIONAL USE <u>ONLY</u>. THESE DETAILS SHOULD NOT FOR ANY REASON BE USED FOR CONSTRUCTION PURPOSES.

**BASE AT CURB** 

DRAWING NO: